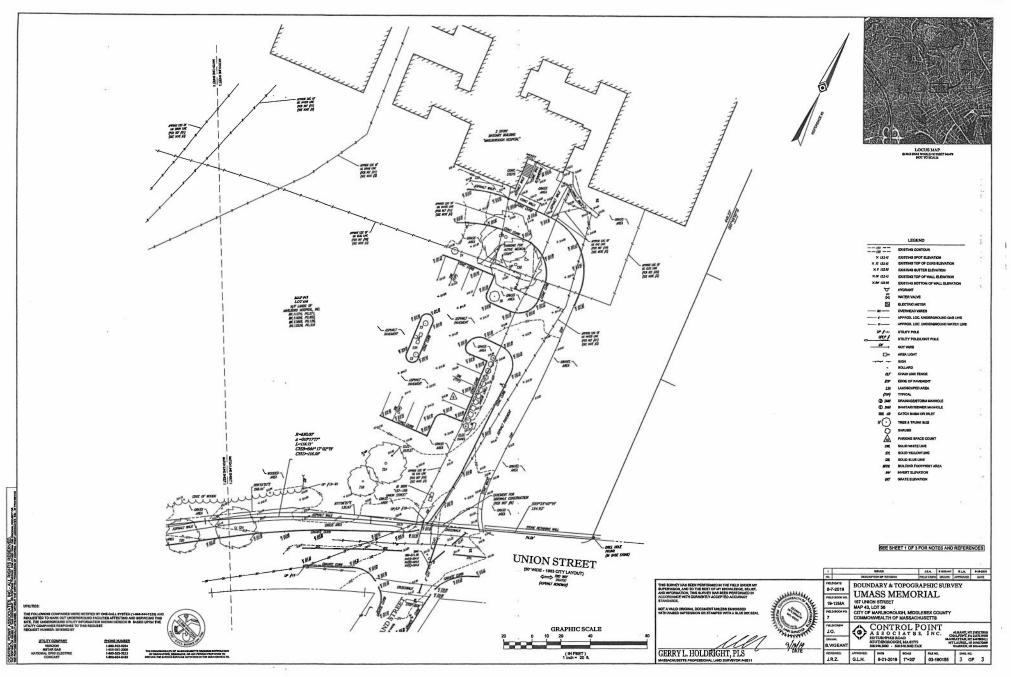

#### **FINDINGS OF FACT**

- 1. Marlborough Hospital is a Massachusetts hospital corporation with an address of 306 Belmont Street, Worcester, MA. UMASS Memorial Realty, Inc., is a Massachusetts nonprofit corporation with an address of 306 Belmont Street, Worcester, MA. Marlborough Hospital and UMASS Memorial Realty, Inc. are together the "Applicant."
- 2. The Applicant is the owner of the property located at 157 and 209 Union Street, Marlborough, Massachusetts, being shown as Parcel 56 on Assessors Map 43 and Parcel 192 on Assessors Map 56 (the "Site").
- 3. In accordance with Article IV, Section 650-12.B, and Article V, Section 650-17, of the Zoning Ordinance of the City of Marlborough (the "Zoning Ordinance"), the Applicant proposes to alter a preexisting nonconforming hospital use and to construct and operate a medical office/clinic use for a women's imaging center at the Site (the "Use"). As shown on the Site Plan referenced in paragraph 5 below, the Use consists of a 4,060 square foot medical office/clinic building, 16 new parking spaces, and landscaped areas, to be incorporated as part of the larger Marlborough Hospital campus.
- 4. The Applicant, by and through its counsel, filed with City Clerk of the City of Marlborough an Application for a Special Permit ("Application") for the Use.

Marlborough, Mass., DECEMBER 16, 2019 PAGE 2

ORDERED:

- 5. In connection with the Application, the Applicant submitted a certified list of abutters, filing fees, and a detailed site plan entitled "Special Permit Plans for Proposed Women's Center" by Bohler Engineering, comprised of Sheets 1 through 8, with 3 additional boundary and topographic survey sheets, with the last revision date of September 27, 2019 (the "Site Plan"), and architectural drawings by LWDA Design consisting of a floor plan and exterior views of the building, attached hereto as <u>"Attachment A."</u>
- 6. The Application was certified by the Building Commissioner of the City of Marlborough, acting on behalf of the City Planner for the City of Marlborough, as having complied with Rule 4, items (a) through (m), of the Rules and Regulations promulgated by the City Council for the issuance of a Special Permit.
- 7. The Site has an area of 861,512 square feet +/- as shown on the Site Plan.
- 8. The Site is located in the A-3 Residential Zoning District.
- 9. Section 650-17 of the Zoning Ordinance provides that a medical office/clinic use is allowed by special permit in the A-3 Zoning District.
- 10. The Site's current hospital use is preexisting nonconforming, commencing prior to the adoption of the Marlborough Zoning Ordinance in 1956.
- 11. The Site is preexisting nonconforming with respect to lot coverage, having total impervious areas of 48.2% (the A-3 District has a maximum lot coverage of 30%). The Site Plan shows that the lot coverage associated with the Use would be 49.2%.
- 12. Pursuant to the Rules and Regulations of the City Council for the City of Marlborough and applicable statutes of the Commonwealth of Massachusetts, the City Council established a date for a public hearing on the Application and the City Clerk for the City of Marlborough caused notice of the same to advertised and determined that notice of the same was provided to abutters entitled thereto in accordance with applicable regulations and law.
- 13. The Marlborough City Council, pursuant to Massachusetts General Laws Chapter 40A, opened a public hearing on the Application on Monday, November 18, 2019. The hearing was closed on that date.
- 14. The Applicant, through its representatives, presented testimony at the public hearing detailing the Use, describing its impact upon municipal services, the neighborhood, and traffic.