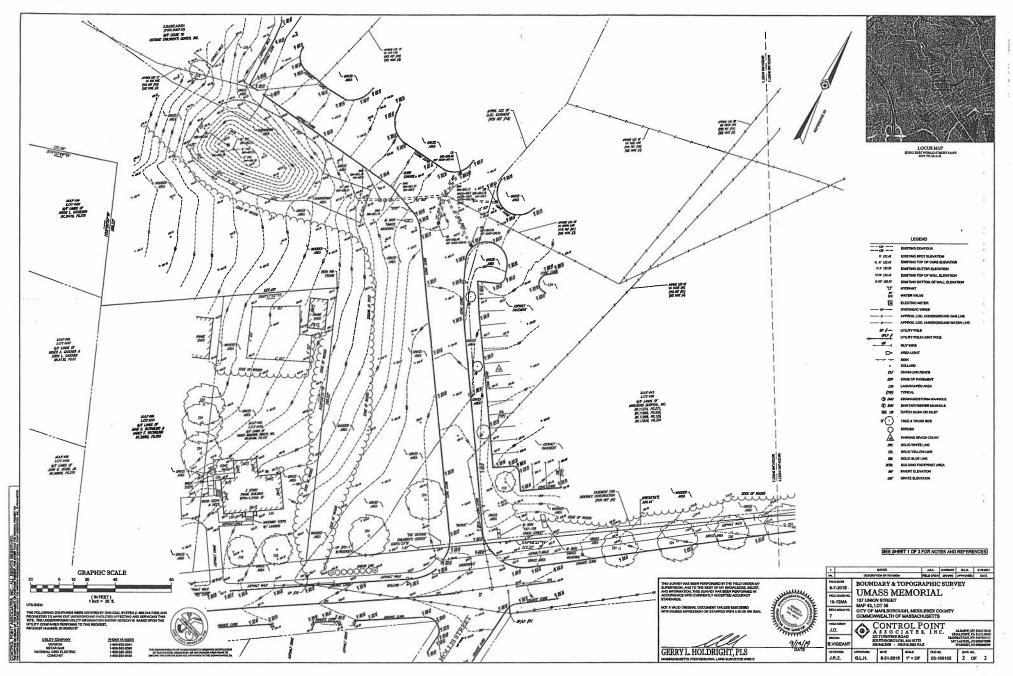

#### **FINDINGS OF FACT**

- 1. Marlborough Hospital is a Massachusetts hospital corporation with an address of 306 Belmont Street, Worcester, MA. UMASS Memorial Realty, Inc., is a Massachusetts nonprofit corporation with an address of 306 Belmont Street, Worcester, MA. Marlborough Hospital and UMASS Memorial Realty, Inc. are together the "Applicant."
- 2. The Applicant is the owner of the property located at 157 and 209 Union Street, Marlborough, Massachusetts, being shown as Parcel 56 on Assessors Map 43 and Parcel 192 on Assessors Map 56 (the "Site").
- 3. In accordance with Article IV, Section 650-12.B, and Article V, Section 650-17, of the Zoning Ordinance of the City of Marlborough (the "Zoning Ordinance"), the Applicant proposes to alter a preexisting nonconforming hospital use and to construct and operate a medical office/clinic use for a women's imaging center at the Site (the "Use"). As shown on the Site Plan referenced in paragraph 5 below, the Use consists of a 4,060 square foot medical office/clinic building, 16 new parking spaces, and landscaped areas, to be incorporated as part of the larger Marlborough Hospital campus.
- 4. The Applicant, by and through its counsel, filed with City Clerk of the City of Marlborough an Application for a Special Permit ("Application") for the Use.

Marlborough, Mass., DECEMBER 16, 2019 PAGE 2

ORDERED:

- 5. In connection with the Application, the Applicant submitted a certified list of abutters, filing fees, and a detailed site plan entitled "Special Permit Plans for Proposed Women's Center" by Bohler Engineering, comprised of Sheets 1 through 8, with 3 additional boundary and topographic survey sheets, with the last revision date of September 27, 2019 (the "Site Plan"), and architectural drawings by LWDA Design consisting of a floor plan and exterior views of the building, attached hereto as <u>"Attachment A."</u>
- 6. The Application was certified by the Building Commissioner of the City of Marlborough, acting on behalf of the City Planner for the City of Marlborough, as having complied with Rule 4, items (a) through (m), of the Rules and Regulations promulgated by the City Council for the issuance of a Special Permit.
- 7. The Site has an area of 861,512 square feet +/- as shown on the Site Plan.
- 8. The Site is located in the A-3 Residential Zoning District.
- 9. Section 650-17 of the Zoning Ordinance provides that a medical office/clinic use is allowed by special permit in the A-3 Zoning District.
- 10. The Site's current hospital use is preexisting nonconforming, commencing prior to the adoption of the Marlborough Zoning Ordinance in 1956.
- 11. The Site is preexisting nonconforming with respect to lot coverage, having total impervious areas of 48.2% (the A-3 District has a maximum lot coverage of 30%). The Site Plan shows that the lot coverage associated with the Use would be 49.2%.
- 12. Pursuant to the Rules and Regulations of the City Council for the City of Marlborough and applicable statutes of the Commonwealth of Massachusetts, the City Council established a date for a public hearing on the Application and the City Clerk for the City of Marlborough caused notice of the same to advertised and determined that notice of the same was provided to abutters entitled thereto in accordance with applicable regulations and law.
- 13. The Marlborough City Council, pursuant to Massachusetts General Laws Chapter 40A, opened a public hearing on the Application on Monday, November 18, 2019. The hearing was closed on that date.
- 14. The Applicant, through its representatives, presented testimony at the public hearing detailing the Use, describing its impact upon municipal services, the neighborhood, and traffic.