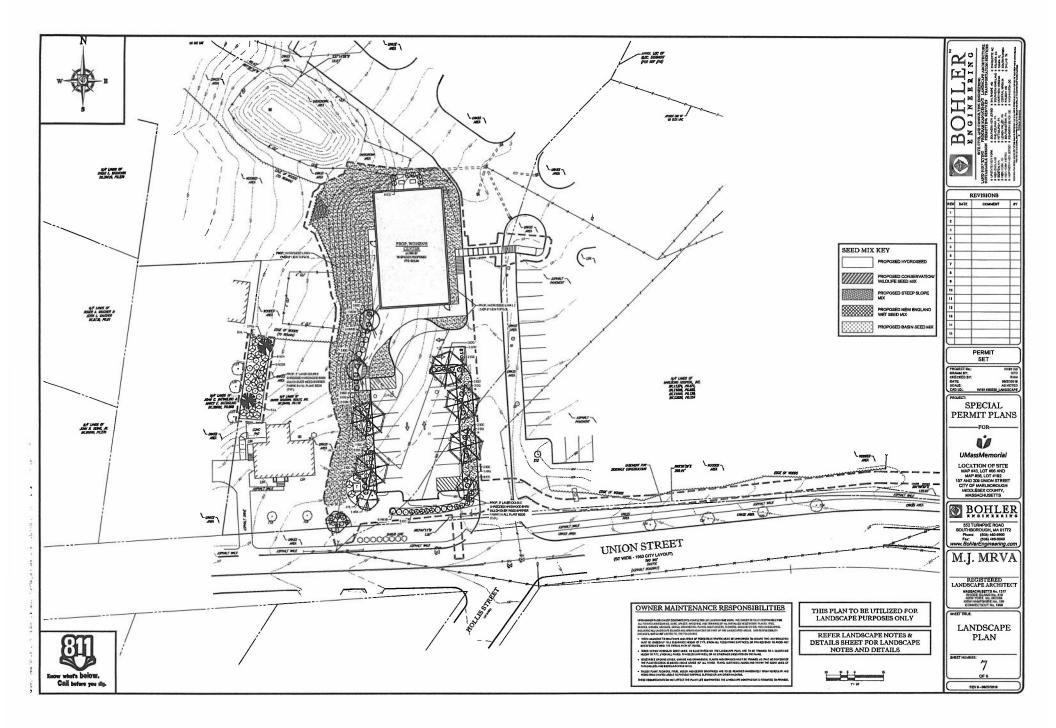

#### **FINDINGS OF FACT**

- 1. Marlborough Hospital is a Massachusetts hospital corporation with an address of 306 Belmont Street, Worcester, MA. UMASS Memorial Realty, Inc., is a Massachusetts nonprofit corporation with an address of 306 Belmont Street, Worcester, MA. Marlborough Hospital and UMASS Memorial Realty, Inc. are together the "Applicant."
- 2. The Applicant is the owner of the property located at 157 and 209 Union Street, Marlborough, Massachusetts, being shown as Parcel 56 on Assessors Map 43 and Parcel 192 on Assessors Map 56 (the "Site").
- 3. In accordance with Article IV, Section 650-12.B, and Article V, Section 650-17, of the Zoning Ordinance of the City of Marlborough (the "Zoning Ordinance"), the Applicant proposes to alter a preexisting nonconforming hospital use and to construct and operate a medical office/clinic use for a women's imaging center at the Site (the "Use"). As shown on the Site Plan referenced in paragraph 5 below, the Use consists of a 4,060 square foot medical office/clinic building, 16 new parking spaces, and landscaped areas, to be incorporated as part of the larger Marlborough Hospital campus.
- 4. The Applicant, by and through its counsel, filed with City Clerk of the City of Marlborough an Application for a Special Permit ("Application") for the Use.

Marlborough, Mass., DECEMBER 16, 2019 PAGE 2

ORDERED:

- 5. In connection with the Application, the Applicant submitted a certified list of abutters, filing fees, and a detailed site plan entitled "Special Permit Plans for Proposed Women's Center" by Bohler Engineering, comprised of Sheets 1 through 8, with 3 additional boundary and topographic survey sheets, with the last revision date of September 27, 2019 (the "Site Plan"), and architectural drawings by LWDA Design consisting of a floor plan and exterior views of the building, attached hereto as <u>"Attachment A."</u>
- 6. The Application was certified by the Building Commissioner of the City of Marlborough, acting on behalf of the City Planner for the City of Marlborough, as having complied with Rule 4, items (a) through (m), of the Rules and Regulations promulgated by the City Council for the issuance of a Special Permit.
- 7. The Site has an area of 861,512 square feet +/- as shown on the Site Plan.
- 8. The Site is located in the A-3 Residential Zoning District.
- 9. Section 650-17 of the Zoning Ordinance provides that a medical office/clinic use is allowed by special permit in the A-3 Zoning District.
- 10. The Site's current hospital use is preexisting nonconforming, commencing prior to the adoption of the Marlborough Zoning Ordinance in 1956.
- 11. The Site is preexisting nonconforming with respect to lot coverage, having total impervious areas of 48.2% (the A-3 District has a maximum lot coverage of 30%). The Site Plan shows that the lot coverage associated with the Use would be 49.2%.
- 12. Pursuant to the Rules and Regulations of the City Council for the City of Marlborough and applicable statutes of the Commonwealth of Massachusetts, the City Council established a date for a public hearing on the Application and the City Clerk for the City of Marlborough caused notice of the same to advertised and determined that notice of the same was provided to abutters entitled thereto in accordance with applicable regulations and law.
- 13. The Marlborough City Council, pursuant to Massachusetts General Laws Chapter 40A, opened a public hearing on the Application on Monday, November 18, 2019. The hearing was closed on that date.
- 14. The Applicant, through its representatives, presented testimony at the public hearing detailing the Use, describing its impact upon municipal services, the neighborhood, and traffic.