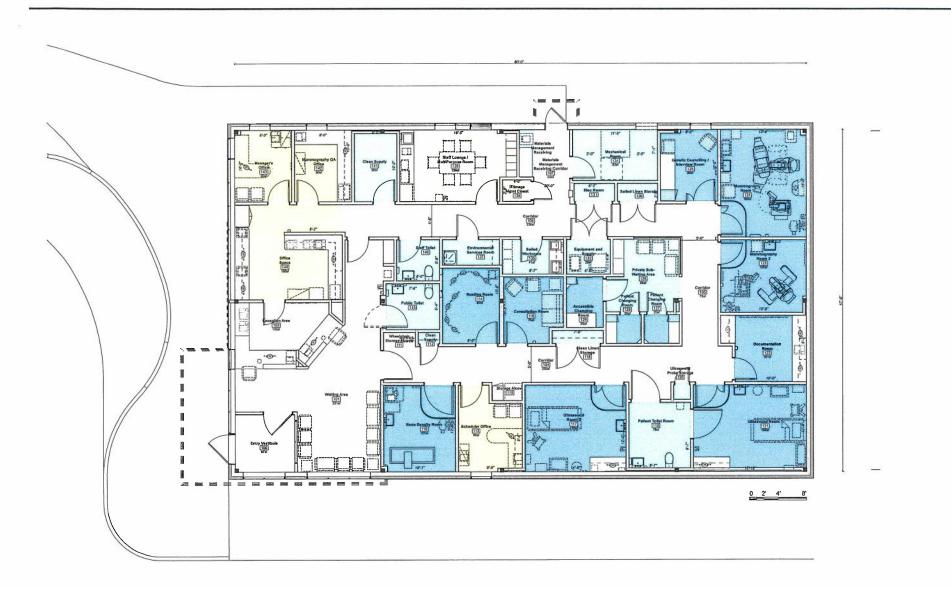

Marlborough, Mass., DECEMBER 16, 2019 PAGE 2

ORDERED:

- 5. In connection with the Application, the Applicant submitted a certified list of abutters, filing fees, and a detailed site plan entitled "Special Permit Plans for Proposed Women's Center" by Bohler Engineering, comprised of Sheets 1 through 8, with 3 additional boundary and topographic survey sheets, with the last revision date of September 27, 2019 (the "Site Plan"), and architectural drawings by LWDA Design consisting of a floor plan and exterior views of the building, attached hereto as <u>"Attachment A."</u>
- 6. The Application was certified by the Building Commissioner of the City of Marlborough, acting on behalf of the City Planner for the City of Marlborough, as having complied with Rule 4, items (a) through (m), of the Rules and Regulations promulgated by the City Council for the issuance of a Special Permit.
- 7. The Site has an area of 861,512 square feet +/- as shown on the Site Plan.
- 8. The Site is located in the A-3 Residential Zoning District.
- 9. Section 650-17 of the Zoning Ordinance provides that a medical office/clinic use is allowed by special permit in the A-3 Zoning District.
- 10. The Site's current hospital use is preexisting nonconforming, commencing prior to the adoption of the Marlborough Zoning Ordinance in 1956.
- 11. The Site is preexisting nonconforming with respect to lot coverage, having total impervious areas of 48.2% (the A-3 District has a maximum lot coverage of 30%). The Site Plan shows that the lot coverage associated with the Use would be 49.2%.
- 12. Pursuant to the Rules and Regulations of the City Council for the City of Marlborough and applicable statutes of the Commonwealth of Massachusetts, the City Council established a date for a public hearing on the Application and the City Clerk for the City of Marlborough caused notice of the same to advertised and determined that notice of the same was provided to abutters entitled thereto in accordance with applicable regulations and law.
- 13. The Marlborough City Council, pursuant to Massachusetts General Laws Chapter 40A, opened a public hearing on the Application on Monday, November 18, 2019. The hearing was closed on that date.
- 14. The Applicant, through its representatives, presented testimony at the public hearing detailing the Use, describing its impact upon municipal services, the neighborhood, and traffic.