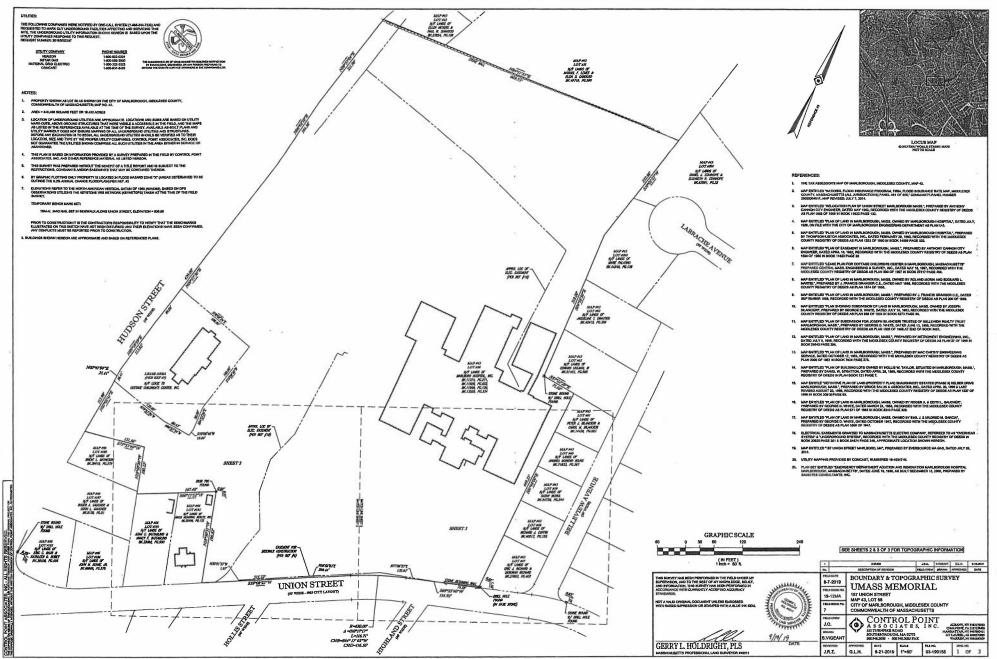

#### **FINDINGS OF FACT**

- 1. Marlborough Hospital is a Massachusetts hospital corporation with an address of 306 Belmont Street, Worcester, MA. UMASS Memorial Realty, Inc., is a Massachusetts nonprofit corporation with an address of 306 Belmont Street, Worcester, MA. Marlborough Hospital and UMASS Memorial Realty, Inc. are together the "Applicant."
- 2. The Applicant is the owner of the property located at 157 and 209 Union Street, Marlborough, Massachusetts, being shown as Parcel 56 on Assessors Map 43 and Parcel 192 on Assessors Map 56 (the "Site").
- 3. In accordance with Article IV, Section 650-12.B, and Article V, Section 650-17, of the Zoning Ordinance of the City of Marlborough (the "Zoning Ordinance"), the Applicant proposes to alter a preexisting nonconforming hospital use and to construct and operate a medical office/clinic use for a women's imaging center at the Site (the "Use"). As shown on the Site Plan referenced in paragraph 5 below, the Use consists of a 4,060 square foot medical office/clinic building, 16 new parking spaces, and landscaped areas, to be incorporated as part of the larger Marlborough Hospital campus.
- 4. The Applicant, by and through its counsel, filed with City Clerk of the City of Marlborough an Application for a Special Permit ("Application") for the Use.

Marlborough, Mass., DECEMBER 16, 2019 PAGE 2

ORDERED:

- 5. In connection with the Application, the Applicant submitted a certified list of abutters, filing fees, and a detailed site plan entitled "Special Permit Plans for Proposed Women's Center" by Bohler Engineering, comprised of Sheets 1 through 8, with 3 additional boundary and topographic survey sheets, with the last revision date of September 27, 2019 (the "Site Plan"), and architectural drawings by LWDA Design consisting of a floor plan and exterior views of the building, attached hereto as <u>"Attachment A."</u>
- 6. The Application was certified by the Building Commissioner of the City of Marlborough, acting on behalf of the City Planner for the City of Marlborough, as having complied with Rule 4, items (a) through (m), of the Rules and Regulations promulgated by the City Council for the issuance of a Special Permit.
- 7. The Site has an area of 861,512 square feet +/- as shown on the Site Plan.
- 8. The Site is located in the A-3 Residential Zoning District.
- 9. Section 650-17 of the Zoning Ordinance provides that a medical office/clinic use is allowed by special permit in the A-3 Zoning District.
- 10. The Site's current hospital use is preexisting nonconforming, commencing prior to the adoption of the Marlborough Zoning Ordinance in 1956.
- 11. The Site is preexisting nonconforming with respect to lot coverage, having total impervious areas of 48.2% (the A-3 District has a maximum lot coverage of 30%). The Site Plan shows that the lot coverage associated with the Use would be 49.2%.
- 12. Pursuant to the Rules and Regulations of the City Council for the City of Marlborough and applicable statutes of the Commonwealth of Massachusetts, the City Council established a date for a public hearing on the Application and the City Clerk for the City of Marlborough caused notice of the same to advertised and determined that notice of the same was provided to abutters entitled thereto in accordance with applicable regulations and law.
- 13. The Marlborough City Council, pursuant to Massachusetts General Laws Chapter 40A, opened a public hearing on the Application on Monday, November 18, 2019. The hearing was closed on that date.
- 14. The Applicant, through its representatives, presented testimony at the public hearing detailing the Use, describing its impact upon municipal services, the neighborhood, and traffic.