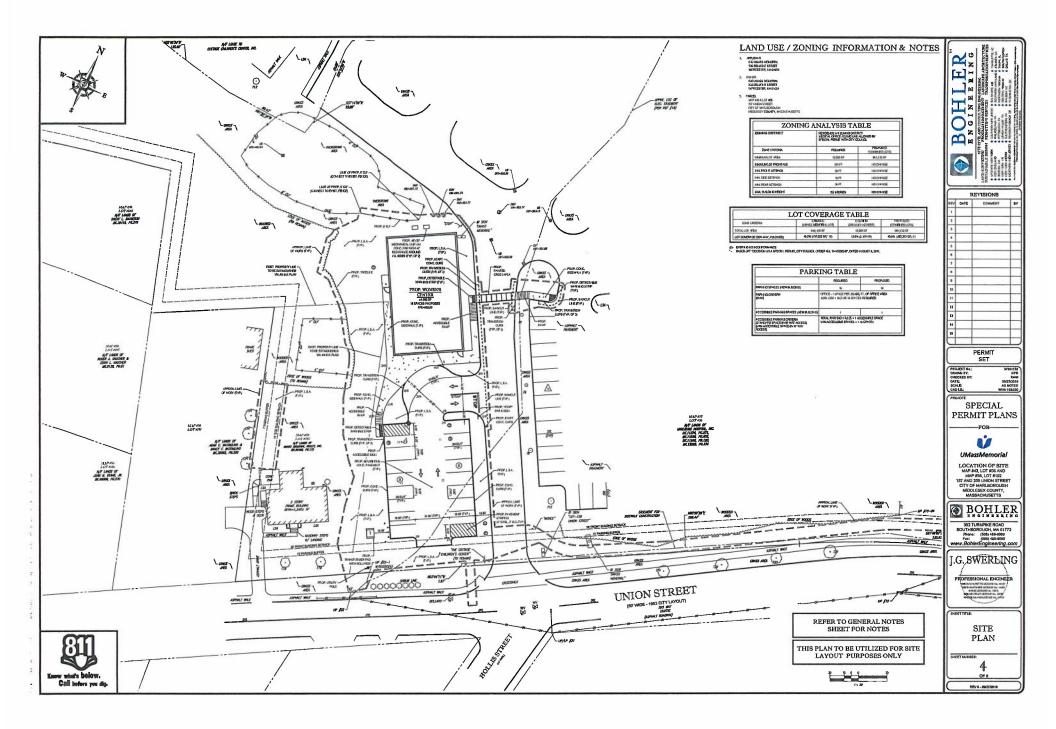

#### **FINDINGS OF FACT**

- 1. Marlborough Hospital is a Massachusetts hospital corporation with an address of 306 Belmont Street, Worcester, MA. UMASS Memorial Realty, Inc., is a Massachusetts nonprofit corporation with an address of 306 Belmont Street, Worcester, MA. Marlborough Hospital and UMASS Memorial Realty, Inc. are together the "Applicant."
- 2. The Applicant is the owner of the property located at 157 and 209 Union Street, Marlborough, Massachusetts, being shown as Parcel 56 on Assessors Map 43 and Parcel 192 on Assessors Map 56 (the "Site").
- 3. In accordance with Article IV, Section 650-12.B, and Article V, Section 650-17, of the Zoning Ordinance of the City of Marlborough (the "Zoning Ordinance"), the Applicant proposes to alter a preexisting nonconforming hospital use and to construct and operate a medical office/clinic use for a women's imaging center at the Site (the "Use"). As shown on the Site Plan referenced in paragraph 5 below, the Use consists of a 4,060 square foot medical office/clinic building, 16 new parking spaces, and landscaped areas, to be incorporated as part of the larger Marlborough Hospital campus.
- 4. The Applicant, by and through its counsel, filed with City Clerk of the City of Marlborough an Application for a Special Permit ("Application") for the Use.

Marlborough, Mass., DECEMBER 16, 2019 PAGE 2

ORDERED:

- 5. In connection with the Application, the Applicant submitted a certified list of abutters, filing fees, and a detailed site plan entitled "Special Permit Plans for Proposed Women's Center" by Bohler Engineering, comprised of Sheets 1 through 8, with 3 additional boundary and topographic survey sheets, with the last revision date of September 27, 2019 (the "Site Plan"), and architectural drawings by LWDA Design consisting of a floor plan and exterior views of the building, attached hereto as <u>"Attachment A."</u>
- 6. The Application was certified by the Building Commissioner of the City of Marlborough, acting on behalf of the City Planner for the City of Marlborough, as having complied with Rule 4, items (a) through (m), of the Rules and Regulations promulgated by the City Council for the issuance of a Special Permit.
- 7. The Site has an area of 861,512 square feet +/- as shown on the Site Plan.
- 8. The Site is located in the A-3 Residential Zoning District.
- 9. Section 650-17 of the Zoning Ordinance provides that a medical office/clinic use is allowed by special permit in the A-3 Zoning District.
- 10. The Site's current hospital use is preexisting nonconforming, commencing prior to the adoption of the Marlborough Zoning Ordinance in 1956.
- 11. The Site is preexisting nonconforming with respect to lot coverage, having total impervious areas of 48.2% (the A-3 District has a maximum lot coverage of 30%). The Site Plan shows that the lot coverage associated with the Use would be 49.2%.
- 12. Pursuant to the Rules and Regulations of the City Council for the City of Marlborough and applicable statutes of the Commonwealth of Massachusetts, the City Council established a date for a public hearing on the Application and the City Clerk for the City of Marlborough caused notice of the same to advertised and determined that notice of the same was provided to abutters entitled thereto in accordance with applicable regulations and law.
- 13. The Marlborough City Council, pursuant to Massachusetts General Laws Chapter 40A, opened a public hearing on the Application on Monday, November 18, 2019. The hearing was closed on that date.
- 14. The Applicant, through its representatives, presented testimony at the public hearing detailing the Use, describing its impact upon municipal services, the neighborhood, and traffic.