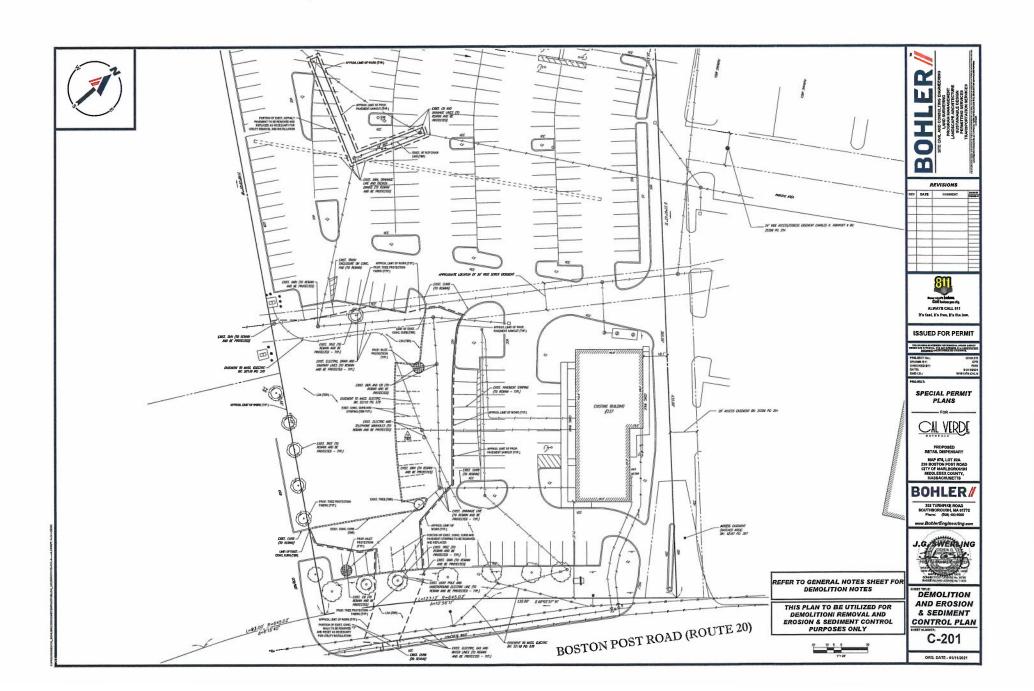

| 21-1008214  | Application for Special Permit from Cal Verde Naturals, LLC, to operate an Adult Use Marijuana Retail Establishment, 239 Boston Post Road West.     |
|-------------|-----------------------------------------------------------------------------------------------------------------------------------------------------|
| 21-1008216  | Proposed Zoning Map Amendment to the Results Way Mixed Use Overlay District (RWMUOD) and Proposed revisions to Chapter 650 §33 of the Zoning Code.  |
| 20-1007995B | Update - Special Permit Application, Wayside Residential, 339 Boston Post Rd East, Time in which to Act on the Special Permit Expires May 28, 2021. |

### IN CITY COUNCIL

Marlborough, Mass., FEBRUARY 22, 2021

ORDERED:

That there being no objection thereto set MONDAY, MARCH 22, 2021 as DATE FOR PUBLIC HEARING, on the Application for Special Permit from Cal Verde Naturals, LLC, to operate an Adult Use Marijuana Retail Establishment, 239 Boston Post Road West, be and is herewith refer to URBAN AFFAIRS COMMITTEE & ADVERTISE.

### APPLICATION TO CITY COUNCIL FOR ISSUANCE OF SPECIAL PERMIT 0 A II: 35

| 1.    | Name and address of Petitioner or Applicant:                                                                                                                                                             |
|-------|----------------------------------------------------------------------------------------------------------------------------------------------------------------------------------------------------------|
| Calv  | erde Naturals, LLC, 10 Briarwood Lane, Winchester, MA                                                                                                                                                    |
| 2.    | Specific Location of property including Assessor's Plate and Parcel Number.                                                                                                                              |
| 239   | Boston Post Road West, Marlborough, MA 01752 (Map #78, Lot #2A)                                                                                                                                          |
| 3.    | Name and address of owner of land if other than Petitioner or Applicant:                                                                                                                                 |
| R.K.  | Marlboro West, LLC c/o R.K. Centers, 50 Cabot Street, Suite 200, Needham, MA 02494                                                                                                                       |
| 4.    | Legal interest of Petitioner or Applicant (owner lessee) prospective owner, etc.)                                                                                                                        |
| 5.    | Specific Zoning Ordinance under which the Special Permit is sought:                                                                                                                                      |
|       | Article V Section 650-17 Paragraph Sub-paragraph                                                                                                                                                         |
| 6.    | Zoning District in which property in question is located:                                                                                                                                                |
| Busin | ness Zoning District (B)                                                                                                                                                                                 |
| 7.    | Specific reason(s) for seeking Special Permit                                                                                                                                                            |
| The / | Applicant requests a Special Permit to operate an Adult Use Marijuana Retail Establishment at 239 Boston Post Road West.                                                                                 |
| This  | use requires a Special Permit under Section 650-17 of the Zoning Ordinance.                                                                                                                              |
|       |                                                                                                                                                                                                          |
|       |                                                                                                                                                                                                          |
|       |                                                                                                                                                                                                          |
| 8.    | List of names and addresses of abutter. SEPARATE SHEET ATTACHED                                                                                                                                          |
| COL   | ITION IS HEREBY MADE FOR THE ISSUANCE OF A SPECIAL PERMIT BY THE CITY INCIL OF THE CITY OF MARLBOROUGH AND IS BASED ON THE WITHIN PETITION OR LICATION AS FILED HEREWITH AND MADE PART OF SAID PETITION. |
|       | Signature of Petitioner or Applicant                                                                                                                                                                     |
|       | Address: 10 Briarwood Lane                                                                                                                                                                               |
|       | Winchester, MA 01890                                                                                                                                                                                     |
|       | Telephone No. 617-797-2999                                                                                                                                                                               |
| Date  | : 1/11/21                                                                                                                                                                                                |