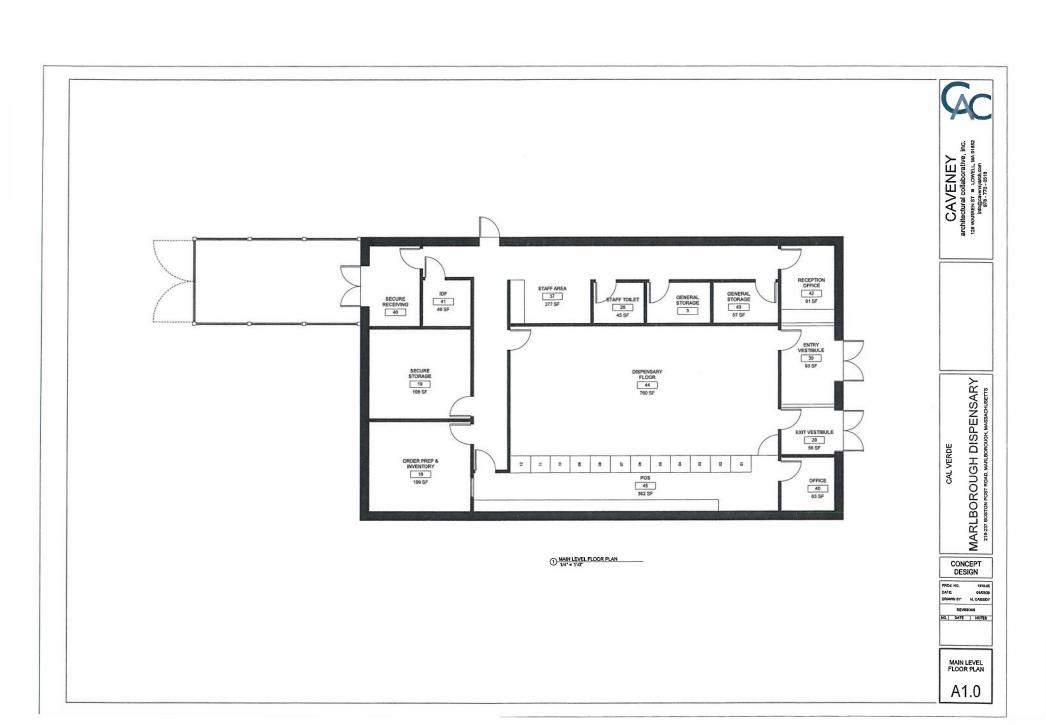

| 21-1008214  | Application for Special Permit from Cal Verde Naturals, LLC, to operate an Adult Use Marijuana Retail Establishment, 239 Boston Post Road West.     |
|-------------|-----------------------------------------------------------------------------------------------------------------------------------------------------|
| 21-1008216  | Proposed Zoning Map Amendment to the Results Way Mixed Use Overlay District (RWMUOD) and Proposed revisions to Chapter 650 §33 of the Zoning Code.  |
| 20-1007995B | Update - Special Permit Application, Wayside Residential, 339 Boston Post Rd East, Time in which to Act on the Special Permit Expires May 28, 2021. |

### APPLICATION TO CITY COUNCIL FOR ISSUANCE OF SPECIAL PERMIT 0 A II: 35

| 1.    | Name and address of Petitioner or Applicant:                                                                                                                                                             |
|-------|----------------------------------------------------------------------------------------------------------------------------------------------------------------------------------------------------------|
| Calv  | erde Naturals, LLC, 10 Briarwood Lane, Winchester, MA                                                                                                                                                    |
| 2.    | Specific Location of property including Assessor's Plate and Parcel Number.                                                                                                                              |
| 239   | Boston Post Road West, Marlborough, MA 01752 (Map #78, Lot #2A)                                                                                                                                          |
| 3.    | Name and address of owner of land if other than Petitioner or Applicant:                                                                                                                                 |
| R.K.  | Marlboro West, LLC c/o R.K. Centers, 50 Cabot Street, Suite 200, Needham, MA 02494                                                                                                                       |
| 4.    | Legal interest of Petitioner or Applicant (owner lessee) prospective owner, etc.)                                                                                                                        |
| 5.    | Specific Zoning Ordinance under which the Special Permit is sought:                                                                                                                                      |
|       | Article V Section 650-17 Paragraph Sub-paragraph                                                                                                                                                         |
| 6.    | Zoning District in which property in question is located:                                                                                                                                                |
| Busin | ness Zoning District (B)                                                                                                                                                                                 |
| 7.    | Specific reason(s) for seeking Special Permit                                                                                                                                                            |
| The / | Applicant requests a Special Permit to operate an Adult Use Marijuana Retail Establishment at 239 Boston Post Road West.                                                                                 |
| This  | use requires a Special Permit under Section 650-17 of the Zoning Ordinance.                                                                                                                              |
|       |                                                                                                                                                                                                          |
|       |                                                                                                                                                                                                          |
|       |                                                                                                                                                                                                          |
| 8.    | List of names and addresses of abutter. SEPARATE SHEET ATTACHED                                                                                                                                          |
| COL   | ITION IS HEREBY MADE FOR THE ISSUANCE OF A SPECIAL PERMIT BY THE CITY INCIL OF THE CITY OF MARLBOROUGH AND IS BASED ON THE WITHIN PETITION OR LICATION AS FILED HEREWITH AND MADE PART OF SAID PETITION. |
|       | Signature of Petitioner or Applicant                                                                                                                                                                     |
|       | Address: 10 Briarwood Lane                                                                                                                                                                               |
|       | Winchester, MA 01890                                                                                                                                                                                     |
|       | Telephone No. 617-797-2999                                                                                                                                                                               |
| Date  | : 1/11/21                                                                                                                                                                                                |