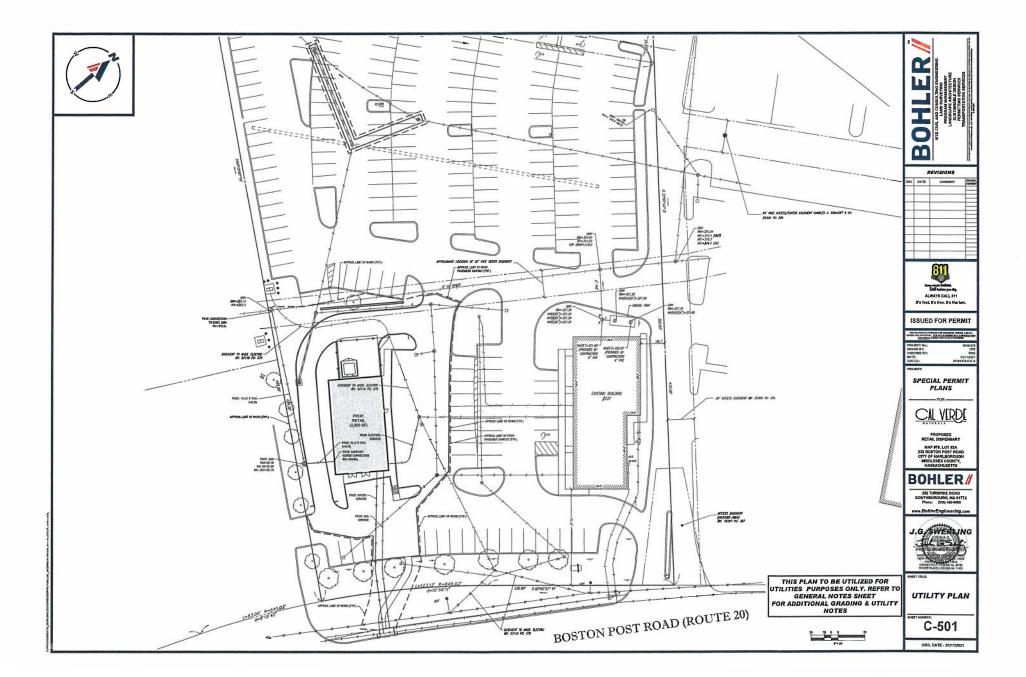

| 21-1008214  | Application for Special Permit from Cal Verde Naturals, LLC, to operate an Adult Use Marijuana Retail Establishment, 239 Boston Post Road West.     |
|-------------|-----------------------------------------------------------------------------------------------------------------------------------------------------|
| 21-1008216  | Proposed Zoning Map Amendment to the Results Way Mixed Use Overlay District (RWMUOD) and Proposed revisions to Chapter 650 §33 of the Zoning Code.  |
| 20-1007995B | Update - Special Permit Application, Wayside Residential, 339 Boston Post Rd East, Time in which to Act on the Special Permit Expires May 28, 2021. |

### APPLICATION TO CITY COUNCIL FOR ISSUANCE OF SPECIAL PERMIT 0 A II: 35

| 1.    | Name and address of Petitioner or Applicant:                                                                                                                                                             |
|-------|----------------------------------------------------------------------------------------------------------------------------------------------------------------------------------------------------------|
| Calv  | erde Naturals, LLC, 10 Briarwood Lane, Winchester, MA                                                                                                                                                    |
| 2.    | Specific Location of property including Assessor's Plate and Parcel Number.                                                                                                                              |
| 239   | Boston Post Road West, Marlborough, MA 01752 (Map #78, Lot #2A)                                                                                                                                          |
| 3.    | Name and address of owner of land if other than Petitioner or Applicant:                                                                                                                                 |
| R.K.  | Marlboro West, LLC c/o R.K. Centers, 50 Cabot Street, Suite 200, Needham, MA 02494                                                                                                                       |
| 4.    | Legal interest of Petitioner or Applicant (owner lessee) prospective owner, etc.)                                                                                                                        |
| 5.    | Specific Zoning Ordinance under which the Special Permit is sought:                                                                                                                                      |
|       | Article V Section 650-17 Paragraph Sub-paragraph                                                                                                                                                         |
| 6.    | Zoning District in which property in question is located:                                                                                                                                                |
| Busin | ness Zoning District (B)                                                                                                                                                                                 |
| 7.    | Specific reason(s) for seeking Special Permit                                                                                                                                                            |
| The / | Applicant requests a Special Permit to operate an Adult Use Marijuana Retail Establishment at 239 Boston Post Road West.                                                                                 |
| This  | use requires a Special Permit under Section 650-17 of the Zoning Ordinance.                                                                                                                              |
|       |                                                                                                                                                                                                          |
|       |                                                                                                                                                                                                          |
|       |                                                                                                                                                                                                          |
| 8.    | List of names and addresses of abutter. SEPARATE SHEET ATTACHED                                                                                                                                          |
| COL   | ITION IS HEREBY MADE FOR THE ISSUANCE OF A SPECIAL PERMIT BY THE CITY INCIL OF THE CITY OF MARLBOROUGH AND IS BASED ON THE WITHIN PETITION OR LICATION AS FILED HEREWITH AND MADE PART OF SAID PETITION. |
|       | Signature of Petitioner or Applicant                                                                                                                                                                     |
|       | Address: 10 Briarwood Lane                                                                                                                                                                               |
|       | Winchester, MA 01890                                                                                                                                                                                     |
|       | Telephone No. 617-797-2999                                                                                                                                                                               |
| Date  | : 1/11/21                                                                                                                                                                                                |