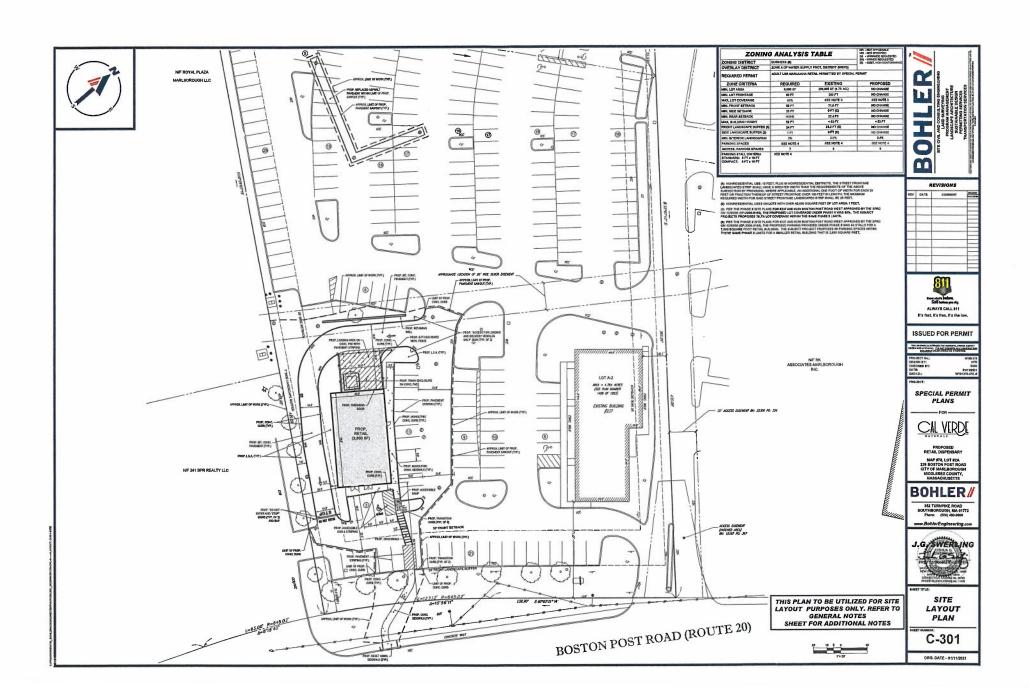

| 21-1008214  | Application for Special Permit from Cal Verde Naturals, LLC, to operate an Adult Use Marijuana Retail Establishment, 239 Boston Post Road West.     |
|-------------|-----------------------------------------------------------------------------------------------------------------------------------------------------|
| 21-1008216  | Proposed Zoning Map Amendment to the Results Way Mixed Use Overlay District (RWMUOD) and Proposed revisions to Chapter 650 §33 of the Zoning Code.  |
| 20-1007995B | Update - Special Permit Application, Wayside Residential, 339 Boston Post Rd East, Time in which to Act on the Special Permit Expires May 28, 2021. |

### IN CITY COUNCIL

Marlborough, Mass., FEBRUARY 22, 2021

ORDERED:

That there being no objection thereto set MONDAY, MARCH 22, 2021 as DATE FOR PUBLIC HEARING, on the Application for Special Permit from Cal Verde Naturals, LLC, to operate an Adult Use Marijuana Retail Establishment, 239 Boston Post Road West, be and is herewith refer to URBAN AFFAIRS COMMITTEE & ADVERTISE.

### APPLICATION TO CITY COUNCIL FOR ISSUANCE OF SPECIAL PERMIT 0 A II: 35

| 1.    | Name and address of Petitioner or Applicant:                                                                                                                                                             |
|-------|----------------------------------------------------------------------------------------------------------------------------------------------------------------------------------------------------------|
| Calv  | erde Naturals, LLC, 10 Briarwood Lane, Winchester, MA                                                                                                                                                    |
| 2.    | Specific Location of property including Assessor's Plate and Parcel Number.                                                                                                                              |
| 239   | Boston Post Road West, Marlborough, MA 01752 (Map #78, Lot #2A)                                                                                                                                          |
| 3.    | Name and address of owner of land if other than Petitioner or Applicant:                                                                                                                                 |
| R.K.  | Marlboro West, LLC c/o R.K. Centers, 50 Cabot Street, Suite 200, Needham, MA 02494                                                                                                                       |
| 4.    | Legal interest of Petitioner or Applicant (owner lessee) prospective owner, etc.)                                                                                                                        |
| 5.    | Specific Zoning Ordinance under which the Special Permit is sought:                                                                                                                                      |
|       | Article V Section 650-17 Paragraph Sub-paragraph                                                                                                                                                         |
| 6.    | Zoning District in which property in question is located:                                                                                                                                                |
| Busin | ness Zoning District (B)                                                                                                                                                                                 |
| 7.    | Specific reason(s) for seeking Special Permit                                                                                                                                                            |
| The / | Applicant requests a Special Permit to operate an Adult Use Marijuana Retail Establishment at 239 Boston Post Road West.                                                                                 |
| This  | use requires a Special Permit under Section 650-17 of the Zoning Ordinance.                                                                                                                              |
|       |                                                                                                                                                                                                          |
|       |                                                                                                                                                                                                          |
|       |                                                                                                                                                                                                          |
| 8.    | List of names and addresses of abutter. SEPARATE SHEET ATTACHED                                                                                                                                          |
| COL   | ITION IS HEREBY MADE FOR THE ISSUANCE OF A SPECIAL PERMIT BY THE CITY INCIL OF THE CITY OF MARLBOROUGH AND IS BASED ON THE WITHIN PETITION OR LICATION AS FILED HEREWITH AND MADE PART OF SAID PETITION. |
|       | Signature of Petitioner or Applicant                                                                                                                                                                     |
|       | Address: 10 Briarwood Lane                                                                                                                                                                               |
|       | Winchester, MA 01890                                                                                                                                                                                     |
|       | Telephone No. 617-797-2999                                                                                                                                                                               |
| Date  | : 1/11/21                                                                                                                                                                                                |