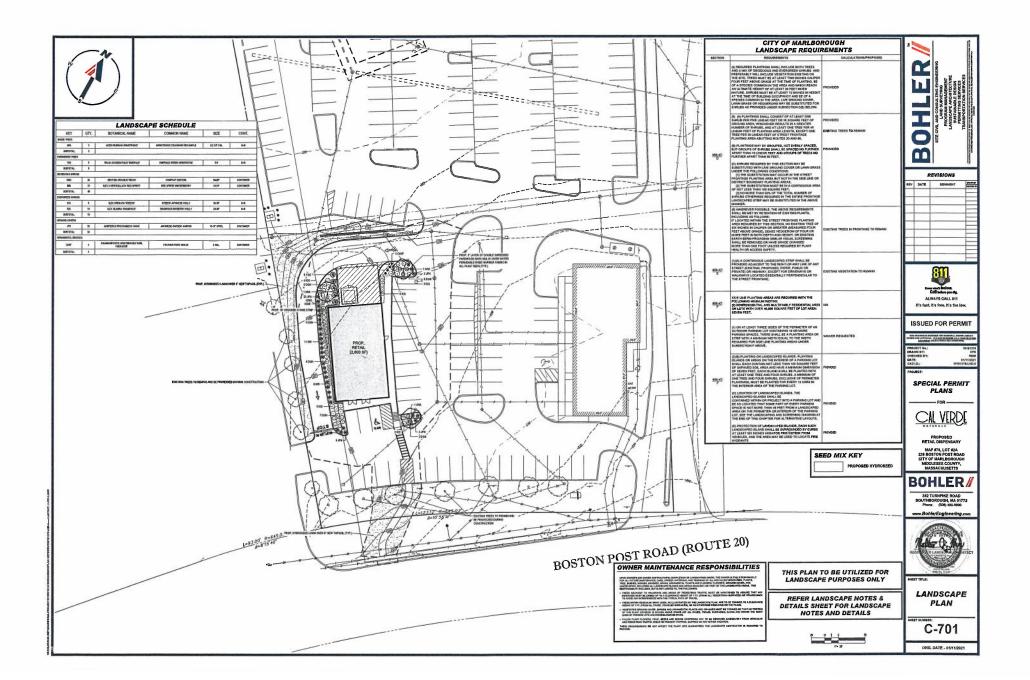

| 21-1008214  | Application for Special Permit from Cal Verde Naturals, LLC, to operate an Adult Use Marijuana Retail Establishment, 239 Boston Post Road West.     |
|-------------|-----------------------------------------------------------------------------------------------------------------------------------------------------|
| 21-1008216  | Proposed Zoning Map Amendment to the Results Way Mixed Use Overlay District (RWMUOD) and Proposed revisions to Chapter 650 §33 of the Zoning Code.  |
| 20-1007995B | Update - Special Permit Application, Wayside Residential, 339 Boston Post Rd East, Time in which to Act on the Special Permit Expires May 28, 2021. |

### APPLICATION TO CITY COUNCIL FOR ISSUANCE OF SPECIAL PERMIT 0 A II: 35

| 1.    | Name and address of Petitioner or Applicant:                                                                                                                                                             |
|-------|----------------------------------------------------------------------------------------------------------------------------------------------------------------------------------------------------------|
| Calv  | erde Naturals, LLC, 10 Briarwood Lane, Winchester, MA                                                                                                                                                    |
| 2.    | Specific Location of property including Assessor's Plate and Parcel Number.                                                                                                                              |
| 239   | Boston Post Road West, Marlborough, MA 01752 (Map #78, Lot #2A)                                                                                                                                          |
| 3.    | Name and address of owner of land if other than Petitioner or Applicant:                                                                                                                                 |
| R.K.  | Marlboro West, LLC c/o R.K. Centers, 50 Cabot Street, Suite 200, Needham, MA 02494                                                                                                                       |
| 4.    | Legal interest of Petitioner or Applicant (owner lessee) prospective owner, etc.)                                                                                                                        |
| 5.    | Specific Zoning Ordinance under which the Special Permit is sought:                                                                                                                                      |
|       | Article V Section 650-17 Paragraph Sub-paragraph                                                                                                                                                         |
| 6.    | Zoning District in which property in question is located:                                                                                                                                                |
| Busin | ness Zoning District (B)                                                                                                                                                                                 |
| 7.    | Specific reason(s) for seeking Special Permit                                                                                                                                                            |
| The / | Applicant requests a Special Permit to operate an Adult Use Marijuana Retail Establishment at 239 Boston Post Road West.                                                                                 |
| This  | use requires a Special Permit under Section 650-17 of the Zoning Ordinance.                                                                                                                              |
|       |                                                                                                                                                                                                          |
|       |                                                                                                                                                                                                          |
|       |                                                                                                                                                                                                          |
| 8.    | List of names and addresses of abutter. SEPARATE SHEET ATTACHED                                                                                                                                          |
| COL   | ITION IS HEREBY MADE FOR THE ISSUANCE OF A SPECIAL PERMIT BY THE CITY INCIL OF THE CITY OF MARLBOROUGH AND IS BASED ON THE WITHIN PETITION OR LICATION AS FILED HEREWITH AND MADE PART OF SAID PETITION. |
|       | Signature of Petitioner or Applicant                                                                                                                                                                     |
|       | Address: 10 Briarwood Lane                                                                                                                                                                               |
|       | Winchester, MA 01890                                                                                                                                                                                     |
|       | Telephone No. 617-797-2999                                                                                                                                                                               |
| Date  | : 1/11/21                                                                                                                                                                                                |