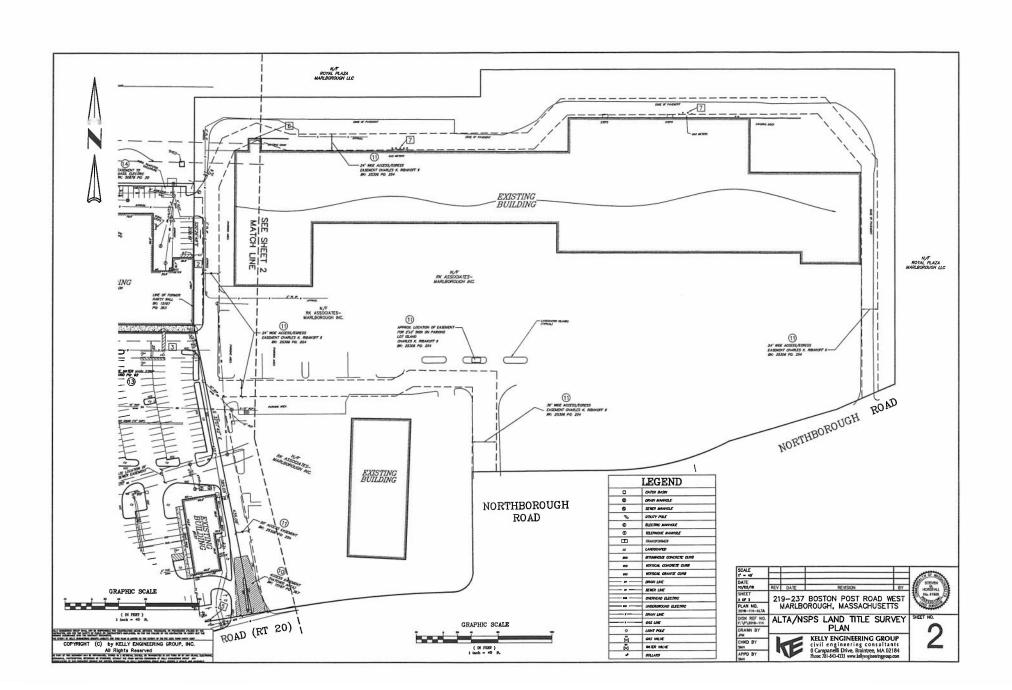

PROPER RETAIL DIS  MAP #16, 219 805TON                                                    | R                                                 |  |  |  |
| (H) | CITY OF MAR<br>MIDOLESEX<br>MASSACH                                                                                      | COUNTY,                                           |  |  |  |
| -   | BOHL                                                                                                                     | ER#                                               |  |  |  |

REFER TO SITE PLAN FOR ZONING ANALYSIS TABLE AND LAND USE **ZONING INFORMATION & NOTES** 

UNUTYPOLE

REFER TO LANDSCAPE NOTES & **DETAILS SHEET FOR TYPICAL** LANDSCAPE NOTES AND DETAILS



GENERAL

NOTES SHEET

C-102

ORG. DATE - 01/11/2021































# IN CITY COUNCIL



ORDERED:

Marlborough, Mass., FEBRUARY 22, 2021

PAGE 1

That the Proposed Zoning Amendment to Chapter 650 to amend Section 33 the Results Way Mixed Use Overlay District (RMUOD), be and is herewith refer to URBAN AFFAIRS COMMITTEE, PLANNING BOARD, AND ADVERTISE A PUBLIC HEARING FOR MONDAY, MARCH 22, 2021.

Yea: 11 - Nay: 0

Yea: Wagner, Doucette, Dumais, Tunnera, Irish, Navin, Landers, Oram, Ossing, Perlman,

& Robey.

THAT, PURSUANT TO § 5 OF CHAPTER 40A OF THE GENERAL LAWS, THE CITY COUNCIL OF THE CITY OF MARLBOROUGH, HAVING SUBMITTED FOR ITS OWN CONSIDERATION CHANGES IN THE ZONING ORDINANCE OF THE CITY OF MARLBOROUGH, AS AMENDED, TO FURTHER AMEND CHAPTER 650, NOW ORDAINS THAT THE ZONING ORDINANCE OF THE CITY OF MARLBOROUGH, AS AMENDED, BE FURTHER AMENDED