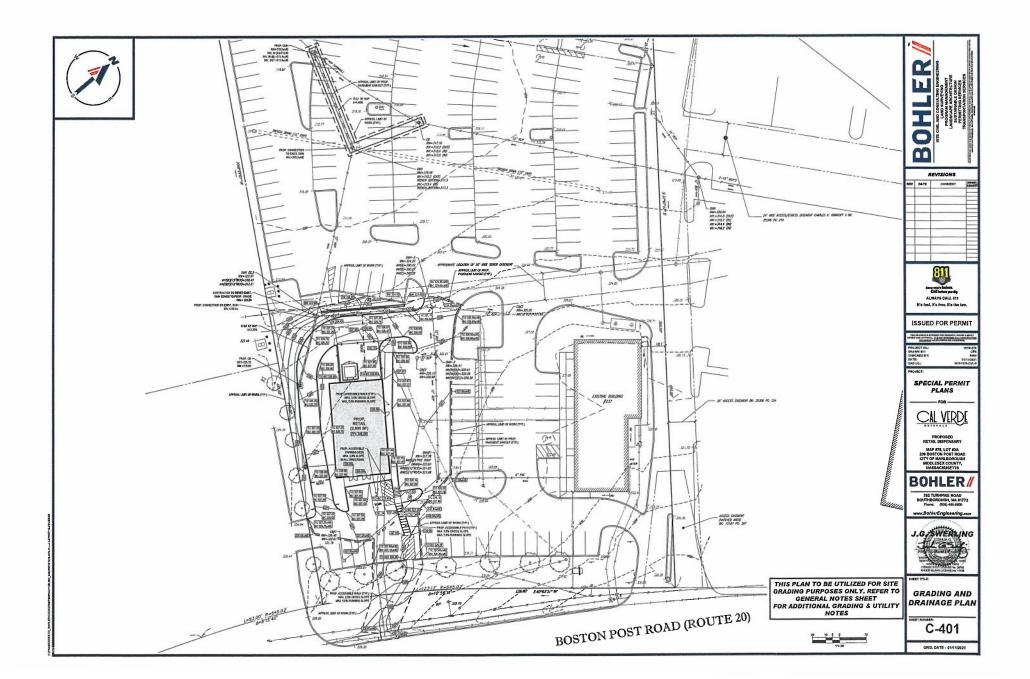

| 21-1008214  | Application for Special Permit from Cal Verde Naturals, LLC, to operate an Adult Use Marijuana Retail Establishment, 239 Boston Post Road West.     |
|-------------|-----------------------------------------------------------------------------------------------------------------------------------------------------|
| 21-1008216  | Proposed Zoning Map Amendment to the Results Way Mixed Use Overlay District (RWMUOD) and Proposed revisions to Chapter 650 §33 of the Zoning Code.  |
| 20-1007995B | Update - Special Permit Application, Wayside Residential, 339 Boston Post Rd East, Time in which to Act on the Special Permit Expires May 28, 2021. |

### APPLICATION TO CITY COUNCIL FOR ISSUANCE OF SPECIAL PERMIT 0 A II: 35

| 1.    | Name and address of Petitioner or Applicant:                                                                                                                                                             |
|-------|----------------------------------------------------------------------------------------------------------------------------------------------------------------------------------------------------------|
| Calv  | erde Naturals, LLC, 10 Briarwood Lane, Winchester, MA                                                                                                                                                    |
| 2.    | Specific Location of property including Assessor's Plate and Parcel Number.                                                                                                                              |
| 239   | Boston Post Road West, Marlborough, MA 01752 (Map #78, Lot #2A)                                                                                                                                          |
| 3.    | Name and address of owner of land if other than Petitioner or Applicant:                                                                                                                                 |
| R.K.  | Marlboro West, LLC c/o R.K. Centers, 50 Cabot Street, Suite 200, Needham, MA 02494                                                                                                                       |
| 4.    | Legal interest of Petitioner or Applicant (owner lessee) prospective owner, etc.)                                                                                                                        |
| 5.    | Specific Zoning Ordinance under which the Special Permit is sought:                                                                                                                                      |
|       | Article V Section 650-17 Paragraph Sub-paragraph                                                                                                                                                         |
| 6.    | Zoning District in which property in question is located:                                                                                                                                                |
| Busin | ness Zoning District (B)                                                                                                                                                                                 |
| 7.    | Specific reason(s) for seeking Special Permit                                                                                                                                                            |
| The / | Applicant requests a Special Permit to operate an Adult Use Marijuana Retail Establishment at 239 Boston Post Road West.                                                                                 |
| This  | use requires a Special Permit under Section 650-17 of the Zoning Ordinance.                                                                                                                              |
|       |                                                                                                                                                                                                          |
|       |                                                                                                                                                                                                          |
|       |                                                                                                                                                                                                          |
| 8.    | List of names and addresses of abutter. SEPARATE SHEET ATTACHED                                                                                                                                          |
| COL   | ITION IS HEREBY MADE FOR THE ISSUANCE OF A SPECIAL PERMIT BY THE CITY INCIL OF THE CITY OF MARLBOROUGH AND IS BASED ON THE WITHIN PETITION OR LICATION AS FILED HEREWITH AND MADE PART OF SAID PETITION. |
|       | Signature of Petitioner or Applicant                                                                                                                                                                     |
|       | Address: 10 Briarwood Lane                                                                                                                                                                               |
|       | Winchester, MA 01890                                                                                                                                                                                     |
|       | Telephone No. 617-797-2999                                                                                                                                                                               |
| Date  | : 1/11/21                                                                                                                                                                                                |