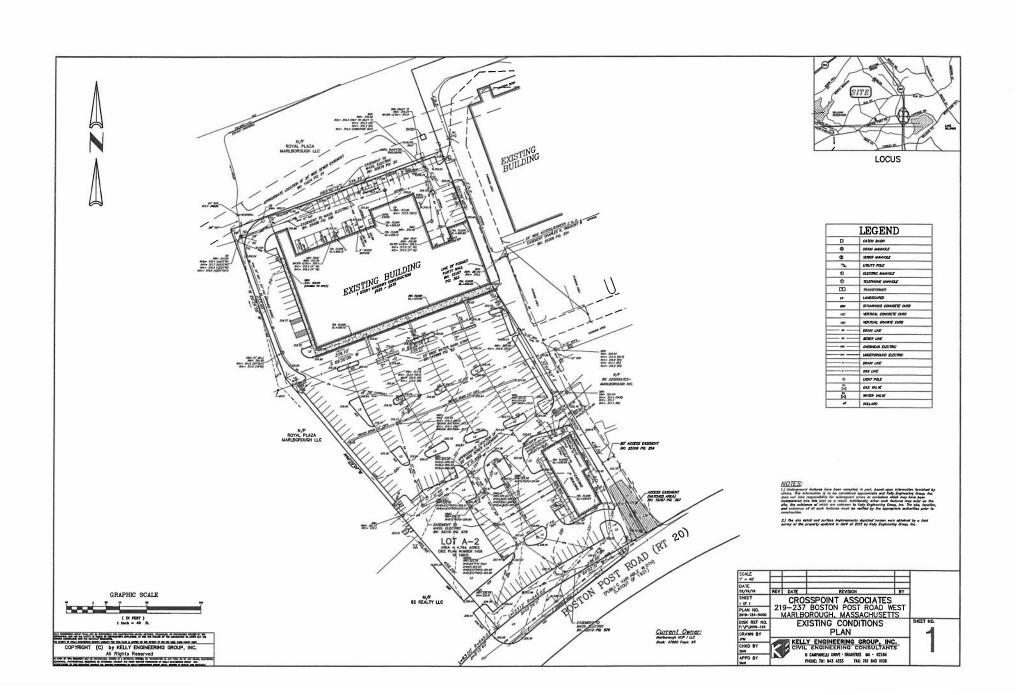

| 21-1008214  | Application for Special Permit from Cal Verde Naturals, LLC, to operate an Adult Use Marijuana Retail Establishment, 239 Boston Post Road West.     |
|-------------|-----------------------------------------------------------------------------------------------------------------------------------------------------|
| 21-1008216  | Proposed Zoning Map Amendment to the Results Way Mixed Use Overlay District (RWMUOD) and Proposed revisions to Chapter 650 §33 of the Zoning Code.  |
| 20-1007995B | Update - Special Permit Application, Wayside Residential, 339 Boston Post Rd East, Time in which to Act on the Special Permit Expires May 28, 2021. |

### APPLICATION TO CITY COUNCIL FOR ISSUANCE OF SPECIAL PERMIT 0 A II: 35

| 1.    | Name and address of Petitioner or Applicant:                                                                                                                                                             |
|-------|----------------------------------------------------------------------------------------------------------------------------------------------------------------------------------------------------------|
| Calv  | erde Naturals, LLC, 10 Briarwood Lane, Winchester, MA                                                                                                                                                    |
| 2.    | Specific Location of property including Assessor's Plate and Parcel Number.                                                                                                                              |
| 239   | Boston Post Road West, Marlborough, MA 01752 (Map #78, Lot #2A)                                                                                                                                          |
| 3.    | Name and address of owner of land if other than Petitioner or Applicant:                                                                                                                                 |
| R.K.  | Marlboro West, LLC c/o R.K. Centers, 50 Cabot Street, Suite 200, Needham, MA 02494                                                                                                                       |
| 4.    | Legal interest of Petitioner or Applicant (owner lessee) prospective owner, etc.)                                                                                                                        |
| 5.    | Specific Zoning Ordinance under which the Special Permit is sought:                                                                                                                                      |
|       | Article V Section 650-17 Paragraph Sub-paragraph                                                                                                                                                         |
| 6.    | Zoning District in which property in question is located:                                                                                                                                                |
| Busin | ness Zoning District (B)                                                                                                                                                                                 |
| 7.    | Specific reason(s) for seeking Special Permit                                                                                                                                                            |
| The / | Applicant requests a Special Permit to operate an Adult Use Marijuana Retail Establishment at 239 Boston Post Road West.                                                                                 |
| This  | use requires a Special Permit under Section 650-17 of the Zoning Ordinance.                                                                                                                              |
|       |                                                                                                                                                                                                          |
|       |                                                                                                                                                                                                          |
|       |                                                                                                                                                                                                          |
| 8.    | List of names and addresses of abutter. SEPARATE SHEET ATTACHED                                                                                                                                          |
| COL   | ITION IS HEREBY MADE FOR THE ISSUANCE OF A SPECIAL PERMIT BY THE CITY INCIL OF THE CITY OF MARLBOROUGH AND IS BASED ON THE WITHIN PETITION OR LICATION AS FILED HEREWITH AND MADE PART OF SAID PETITION. |
|       | Signature of Petitioner or Applicant                                                                                                                                                                     |
|       | Address: 10 Briarwood Lane                                                                                                                                                                               |
|       | Winchester, MA 01890                                                                                                                                                                                     |
|       | Telephone No. 617-797-2999                                                                                                                                                                               |
| Date  | : 1/11/21                                                                                                                                                                                                |