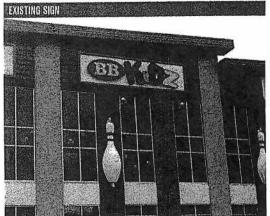

SCALE: 1/4"=1'-0"

EXISTING SIGN

#### SCOPE OF WORK - BARLO / DSW

REMOVE & DISPOSE "MINDTREK" CHANNEL LOGO & BACKER PANELS ON EXISTING

MANUFACTURE & INSTALL (1) SET OF FACE-LIT / HALO-LIT CHANNEL LETTERS MOUNTED TO NEW BACKER PANELS AND INSTALL IN EXISTING WALL SIGN. SIGN TO BE RE-WIRED AS NECESSARY.