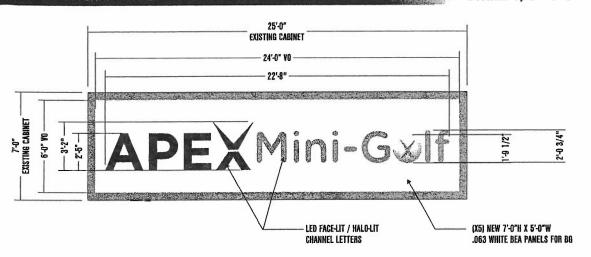

RACEWAY: N/A

COLORS: COPY

3630-22 BLACK

3630-57 OLYMPIC BLUE

SCOPE OF WORK

Sign Area: 86,9 SQ. FT.

MANUFACTURE AND INSTALL (1) 7'-0" X 25'-0" WALL SIGN WITH ALUMINUM FACE AND FACE-LIT/BACK-LIT LED CHANNEL LETTERS INSTALLED ON THE SURFACE. POWER SUPPLIES TO BE SELF CONTAINED IN CABINET WITH ACCESS DOORS FOR SERVICING.

#### SCOPE OF WORK - BARLO / DSW

REMOVE & DISPOSE "MINDTREK" CHANNEL LOGO & BACKER PANELS ON EXISTING

MANUFACTURE & INSTALL (1) SET OF FACE-LIT / HALO-LIT CHANNEL LETTERS MOUNTED TO NEW BACKER PANELS AND INSTALL IN EXISTING WALL SIGN. SIGN TO BE RE-WIRED AS NECESSARY.

#### MFG. SPECIFICATIONS - CHANNEL LETTERS

"APEX" LETTERS FACE: 3/16" 7328 WHITE ACRYLIC VINYL: SEE COLOR SCHEDULE TRIM: 1" WHITE

RETURNS: .063 GLOSS WHITE - 5" DEEP
BACK: SANDED CLEAR W/ TRANS WHITE DIFFUSER
BACK: SANDED CLEAR W/ TRANS WHITE DIFFUSER ILLUMINATION: WHITE LED

"MINI-BOLF" LETTERS FACE: 3/16" 7328 WHITE ACRYLIC WHYL: SEE COLOR SCHEDULE ILLUMINATION: WHITE LED

COLOR SCHEDULE -

3830-127 INTENSE BLUE VINYL. 🧩 3830-84 TANGERINE VINYL. 💢 DIGITALLY PRINTED GRAPHIC

INTERNATIONAL