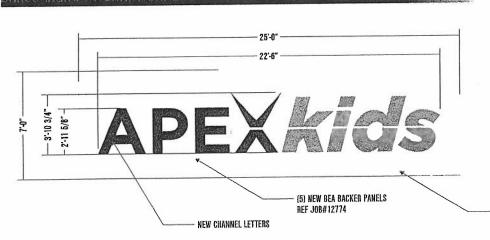

#### SCOPE OF WORK - BARLO / DSW

REMOVE & DISPOSE "MINDTREK" CHANNEL LOGO & BACKER PANELS ON EXISTING

MANUFACTURE & INSTALL (1) SET OF FACE-LIT / HALO-LIT CHANNEL LETTERS MOUNTED TO NEW BACKER PANELS AND INSTALL IN EXISTING WALL SIGN. SIGN TO BE RE-WIRED AS NECESSARY.

#### MFG. SPECIFICATIONS - CHANNEL LETTERS

"APEX" LETTERS FACE: 3/16" 7328 WHITE ACRYLIC VINYL: SEE COLOR SCHEDULE TRIM: 1" WHITE

RETURNS: .063 GLOSS WHITE - 5" DEEP
BACK: SANDED CLEAR W/ TRANS WHITE DIFFUSER
BACK: SANDED CLEAR W/ TRANS WHITE DIFFUSER ILLUMINATION: WHITE LED

"MINI-BOLF" LETTERS FACE: 3/16" 7328 WHITE ACRYLIC WHYL: SEE COLOR SCHEDULE ILLUMINATION: WHITE LED

COLOR SCHEDULE -

3830-127 INTENSE BLUE VINYL. 🧩 3830-84 TANGERINE VINYL. 💢 DIGITALLY PRINTED GRAPHIC

INTERNATIONAL