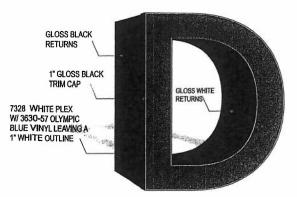

COLORS: FABRICATION - LETTERS FACES: 3/16" 7328 WHITE PLEX W/ 3630-57 OLYMPIC BLUE VINYL LEAVING A 3/8" WHITE OUTLINE
RETURNS: .040" GLOSS BLACK BEA 5" DEEP
TRINGAP: 1" BLACK BACKS: 3/16" Clear Polycarbonate sanded RACEWAY: N/A