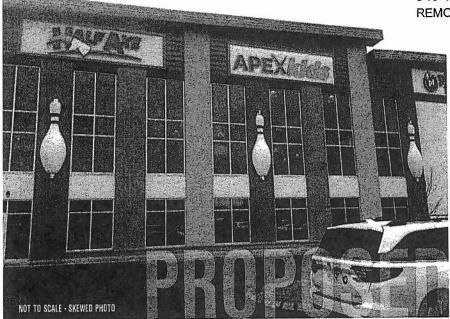

Order No.16/21-1006443AAH: Request for Approval of a Flat Wall Sign, Apex Mini Golf, 21 Apex Drive, within the HRMUOD.

Order No.16/21-1006443AAI: Request for Approval of a Flat Wall Sign, Apex Kids, 21 Apex Drive, within the HRMUOD.

RACEWAY: N/A

COLORS: COPY

3630-22 BLACK

3630-57 OLYMPIC BLUE

SCOPE OF WORK

Sign Area: 86,9 SQ. FT.

MANUFACTURE AND INSTALL (1) 7'-0" X 25'-0" WALL SIGN WITH ALUMINUM FACE AND FACE-LIT/BACK-LIT LED CHANNEL LETTERS INSTALLED ON THE SURFACE. POWER SUPPLIES TO BE SELF CONTAINED IN CABINET WITH ACCESS DOORS FOR SERVICING.

SEE SHEET 1.1 FOR MANUFACTURING SPE

Job Name: MINDTRAK VR @ APEX

Location: APEX DRIVE MARLBOROUGH, MA 01752 esign Specifications Accepted By Drawn By: AS Sales Rep: KELL Client: PM: HL Landlord:

Date: 12-21-07 © COPYRIGHT 2017 THE BARLO GROUP THIS DESIGN CONCEPT IS THE PROPERTY OF THE MARLO GROUP, ALL PRODUCTION AND DUPLICATION THIS PRINT IS DESIGNED FOR YOUR PERSONAL USE AND IS NOT TO BE USED OUTSIDE YOUR ORGANIZ. (UE) Bederwriters Laboratories Inc.a 部间