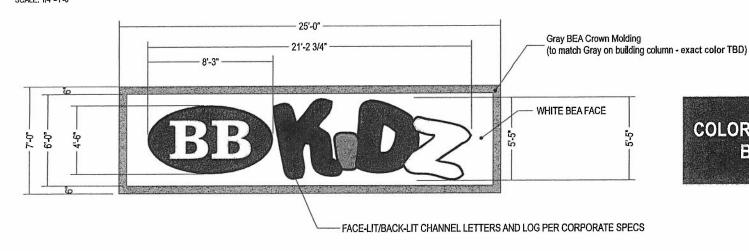

#### ITEM A - FACE-LIT/BACK-LIT LED CHANNEL LETTERS ON BACKER PAN SCALE: 1/4"=1'-0"

Gray BEA Crown Molding (to match Gray on building column - exact color TBD)

White BEA Face

15 FT. LOW VOLTAGE LEADS REUIRED

COLORS: FABRICATION - LETTERS FACES: 3/16" 7328 WHITE PLEX W/ 3630-57 OLYMPIC BLUE VINYL LEAVING A 3/8" WHITE OUTLINE
RETURNS: .040" GLOSS BLACK BEA 5" DEEP
TRINGAP: 1" BLACK BACKS: 3/16" Clear Polycarbonate sanded RACEWAY: N/A

COLORS: FABRICATION - LOGO FACES: 3/16" 7328 WHITE PLEXW/ 3630-57 OLYMPIC BLUE VINYL-WHITE AREA WILL BE REVERSE CUT TO WHITE RETURNS: .040" BLACK BEA 5" Deep TRIMCAP: 1" OR 2" BLACK with metal J-clips as required BACKS: 3/16" Clear Polycarbonate sanded

RACEWAY: N/A

COLORS: COPY

3630-22 BLACK

3630-57 OLYMPIC BLUE

SCOPE OF WORK

Sign Area: 86,9 SQ. FT.

MANUFACTURE AND INSTALL (1) 7'-0" X 25'-0" WALL SIGN WITH ALUMINUM FACE AND FACE-LIT/BACK-LIT LED CHANNEL LETTERS INSTALLED ON THE SURFACE. POWER SUPPLIES TO BE SELF CONTAINED IN CABINET WITH ACCESS DOORS FOR SERVICING.