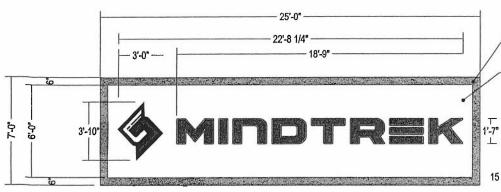

RACEWAY: N/A

COLORS: COPY

3630-22 BLACK

3630-57 OLYMPIC BLUE

SCOPE OF WORK

Sign Area: 86,9 SQ. FT.

MANUFACTURE AND INSTALL (1) 7'-0" X 25'-0" WALL SIGN WITH ALUMINUM FACE AND FACE-LIT/BACK-LIT LED CHANNEL LETTERS INSTALLED ON THE SURFACE. POWER SUPPLIES TO BE SELF CONTAINED IN CABINET WITH ACCESS DOORS FOR SERVICING.

SEE SHEET 1.1 FOR MANUFACTURING SPE

Job Name: MINDTRAK VR @ APEX

Location: APEX DRIVE MARLBOROUGH, MA 01752 esign Specifications Accepted By Drawn By: AS Sales Rep: KELL Client: PM: HL Landlord:

Date: 12-21-07 © COPYRIGHT 2017 THE BARLO GROUP THIS DESIGN CONCEPT IS THE PROPERTY OF THE MARLO GROUP, ALL PRODUCTION AND DUPLICATION THIS PRINT IS DESIGNED FOR YOUR PERSONAL USE AND IS NOT TO BE USED OUTSIDE YOUR ORGANIZ. (UE) Bederwriters Laboratories Inc.a 部间

PROJECT APPROVAL Date: 12-21 Design: AS Engineering: Date: Estimating: Date: Sales: Date: Date: Production: Installation: Date:

File Name: Mindtrak VR @ Apex 17-12-01627C-2B J

B-17-12-01627C-2B SHEET: 1.1