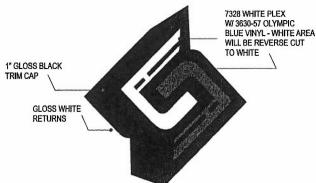

COLORS: FABRICATION - LETTERS FACES: 3/16" 7328 WHITE PLEX W/ 3630-57 OLYMPIC BLUE VINYL LEAVING A 3/8" WHITE OUTLINE
RETURNS: .040" GLOSS BLACK BEA 5" DEEP
TRINGAP: 1" BLACK BACKS: 3/16" Clear Polycarbonate sanded RACEWAY: N/A

COLORS: FABRICATION - LOGO FACES: 3/16" 7328 WHITE PLEXW/ 3630-57 OLYMPIC BLUE VINYL-WHITE AREA WILL BE REVERSE CUT TO WHITE RETURNS: .040" BLACK BEA 5" Deep TRIMCAP: 1" OR 2" BLACK with metal J-clips as required BACKS: 3/16" Clear Polycarbonate sanded

RACEWAY: N/A

COLORS: COPY

3630-22 BLACK

3630-57 OLYMPIC BLUE

SCOPE OF WORK

Sign Area: 86,9 SQ. FT.

MANUFACTURE AND INSTALL (1) 7'-0" X 25'-0" WALL SIGN WITH ALUMINUM FACE AND FACE-LIT/BACK-LIT LED CHANNEL LETTERS INSTALLED ON THE SURFACE. POWER SUPPLIES TO BE SELF CONTAINED IN CABINET WITH ACCESS DOORS FOR SERVICING.