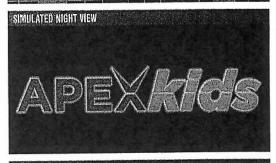

Order No.16/21-1006443AAH: Request for Approval of a Flat Wall Sign, Apex Mini Golf, 21 Apex Drive, within the HRMUOD.

Order No.16/21-1006443AAI: Request for Approval of a Flat Wall Sign, Apex Kids, 21 Apex Drive, within the HRMUOD.

#### MFG. SPECIFICATIONS - CHANNEL LETTERS

"APEX" LETTERS FACE: 3/16" 7328 WHITE ACRYLIC VINYL: SEE COLOR SCHEDULE TRIM: 1" WHITE

RETURNS: .063 GLOSS WHITE - 5" DEEP
BACK: SANDED CLEAR W/ TRANS WHITE DIFFUSER
BACK: SANDED CLEAR W/ TRANS WHITE DIFFUSER ILLUMINATION: WHITE LED

"MINI-BOLF" LETTERS FACE: 3/16" 7328 WHITE ACRYLIC WHYL: SEE COLOR SCHEDULE ILLUMINATION: WHITE LED

COLOR SCHEDULE -

3830-127 INTENSE BLUE VINYL. 🧩 3830-84 TANGERINE VINYL. 💢 DIGITALLY PRINTED GRAPHIC

INTERNATIONAL