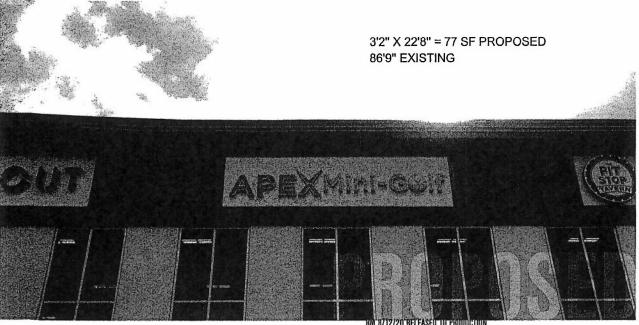

Address of Location seeking approval 21 Apex Drive. BP-2021-000028

Zoning District:

Meets Current Sign Code: Planning Board Variance:

HRMUOD Hospitality and Recreation

NO NO

Code Enforcement Officer Ethan Lippitt

## BUILDING PERMIT

PERMIT NO ISSUE DATE BP-2021-000028 01/06/2021

**JOB WEATHER CARD** 

| Marlborou                                                 | gh APPLICANT                                                                                                                                                       | BARLO SIGNS                                      |                                                                                               |                                                          | PER                       | міт то       | Flat Wall Sign                      |
|-----------------------------------------------------------|--------------------------------------------------------------------------------------------------------------------------------------------------------------------|--------------------------------------------------|-----------------------------------------------------------------------------------------------|----------------------------------------------------------|---------------------------|--------------|-------------------------------------|
| AT (LOCATIO                                               | N) 21 APEX DR, MARLBOR                                                                                                                                             | OUGH, MA 01752                                   | ZON                                                                                           | ING DISTRICT                                             | в в                       | ldg. Type: C | commercial                          |
| SUBDIVISION                                               | MAP BLOCK LOT 78-12-2                                                                                                                                              | 1- BU                                            | ILDING IS TO BE:                                                                              | CONST TYPE                                               | J U                       | SE GROUP     | Business                            |
| WORK DESCI<br>Installation of a                           | RIPTION<br>a Flat Wall Sign for "Apex Mini                                                                                                                         | Golf" Length 22'8",                              | Width 3'2", Area 7                                                                            | 77.                                                      | LICENS                    | Construc     | ction Supervisor                    |
| REA (SQ FT)                                               | EST COS                                                                                                                                                            | PERMIT FEE (                                     | \$) 50.00                                                                                     | 158 GREELY STREET<br>HUDSON, NH 003051                   |                           |              |                                     |
| OWNER<br>ADDRESS                                          |                                                                                                                                                                    |                                                  |                                                                                               | BUILDING DEPT BY                                         |                           |              |                                     |
| OR PERMANEN<br>OPPROVED BY<br>OBTAINED FRO                | CONVEYS NO RIGHT TO OG<br>ITLY. ENCROACHMENTS ON<br>THE JURISDICTION. STREE<br>OM THE DEPARTMENT OF P<br>IS OF ANY APPLICABLE SUBDIV                               | PUBLIC PROPER<br>T OR ALLEY GF<br>JBLIC WORKS. T | TY, NOT SPECIF<br>RADES AS WELL<br>HE ISSUANCE OF                                             | CALLY PERMITTEE AS DEPTH AND                             | UNDER LOCATION            | THE BUILDII  | NG CODE, MUST BI<br>C SEWERS MAY BI |
| CONSTRUCTI<br>FOOTINGS. 2)<br>MEMBERS (RE<br>COVERING) 3) | PECTIONS REQUIRED FOR A DN WORK: 1) FOUNDATIONS PRIOR TO COVERING STRUEADY FOR LATH OR FINISH INSPECTION BEFORE 4) REFER TO DETAILED INSPECTION BEFORE POST THIS C | OR JUNE OF CTURAL FOR WAS PECTION B              | OB AND THIS CARE INAL INSPECTION WHERE A CERTIFIC EQUIRED, SUCH B OCCUPIED UNTIL FI EEN MADE. | ATE OF OCCUPANC<br>UILDING SHALL NO<br>NAL INSPECTION H. | TIL<br>Y IS<br>T BE<br>AS | PLUMBING/G   | ERMITS ARE<br>OR ELECTRICAL         |
| BUILDING INSI                                             | PECTIONS APPROVALS                                                                                                                                                 |                                                  |                                                                                               |                                                          |                           |              |                                     |
|                                                           |                                                                                                                                                                    |                                                  | REQUIRED ECTIONS L ON REVERS                                                                  | ISTED                                                    |                           |              |                                     |
|                                                           |                                                                                                                                                                    |                                                  |                                                                                               |                                                          |                           |              |                                     |
|                                                           |                                                                                                                                                                    | OTHER                                            | ₹:                                                                                            |                                                          |                           |              |                                     |
|                                                           |                                                                                                                                                                    |                                                  |                                                                                               |                                                          |                           |              |                                     |
|                                                           |                                                                                                                                                                    |                                                  |                                                                                               |                                                          |                           |              |                                     |

RACEWAY: N/A

COLORS: COPY

3630-22 BLACK

3630-57 OLYMPIC BLUE

SCOPE OF WORK

Sign Area: 86,9 SQ. FT.

MANUFACTURE AND INSTALL (1) 7'-0" X 25'-0" WALL SIGN WITH ALUMINUM FACE AND FACE-LIT/BACK-LIT LED CHANNEL LETTERS INSTALLED ON THE SURFACE. POWER SUPPLIES TO BE SELF CONTAINED IN CABINET WITH ACCESS DOORS FOR SERVICING.