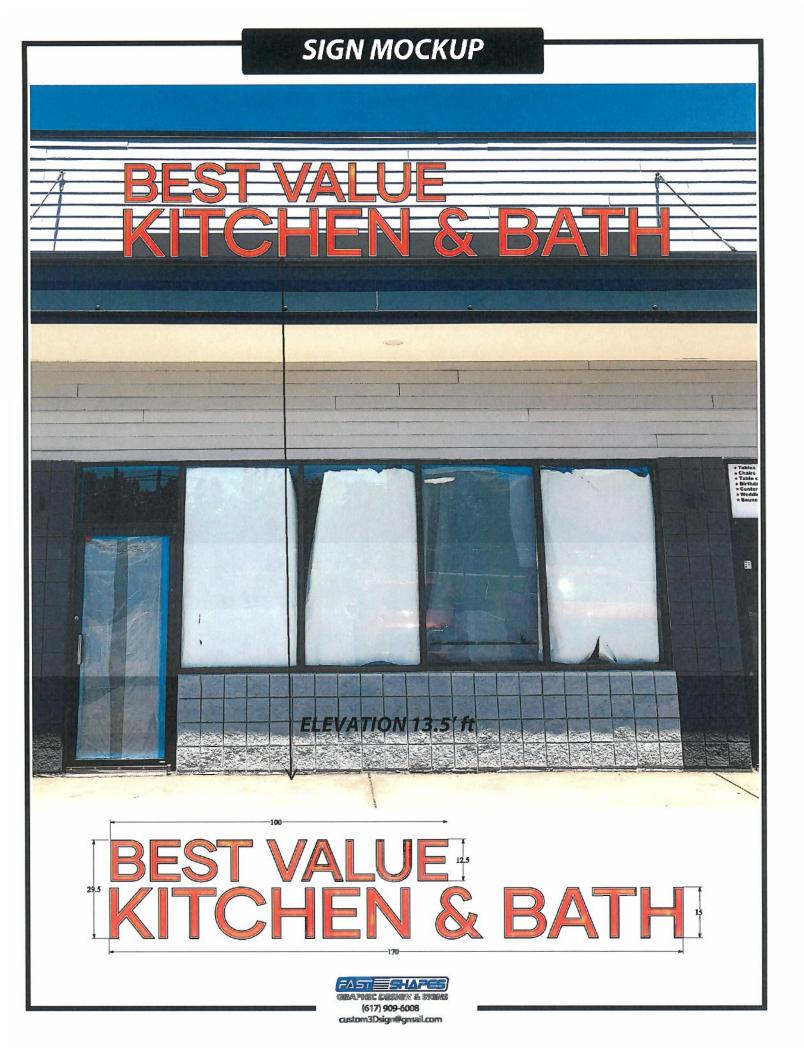

### City Council Sign Approval Form

Vannetins

3/19/2021

To City Council President and all Councilors,

Included in this form is an applicant seeking approval from City Council as it relates to the signage project at the below address. Attached to this form is a copy of the sign that has already been installed.

Please note that this sign permit application is for an internally lit sign. The company that is inside of the space named Best Value Kitchen & Bath is only allowed an externally illuminated sign per the zoning code. The zoning code as it pertains to the Wayside Zoning District for this exact style of sign has been included below for your convenience.

An image of what the sign will look like has been included below as well.

Address of Location seeking approval 796 Boston Post Road East BP-2021-000347

Zoning District: Meets Current Sign Code: Planning Board Variance: Wayside Zoning NO NO