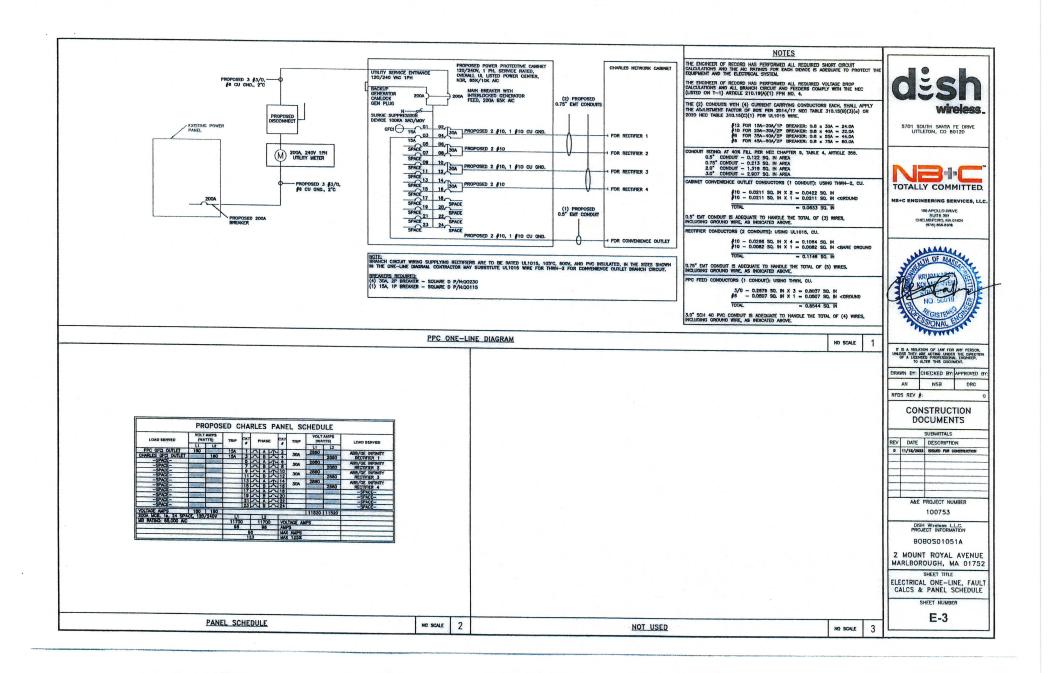

ORDERED: That the Minutes of the Special City Council meeting, June 12, 2023, FILE; adopted.

That the PUBLIC HEARING on the Application for a Wireless Special Permit from Kristen LeDuc on behalf of Dish Wireless to install three (3) Wireless Antennas and related equipment on the rooftop at 2 Mount Royal Avenue, Order No. 23-1008913, all were heard who wish to be heard, hearing closed at 8:06 PM, adopted.