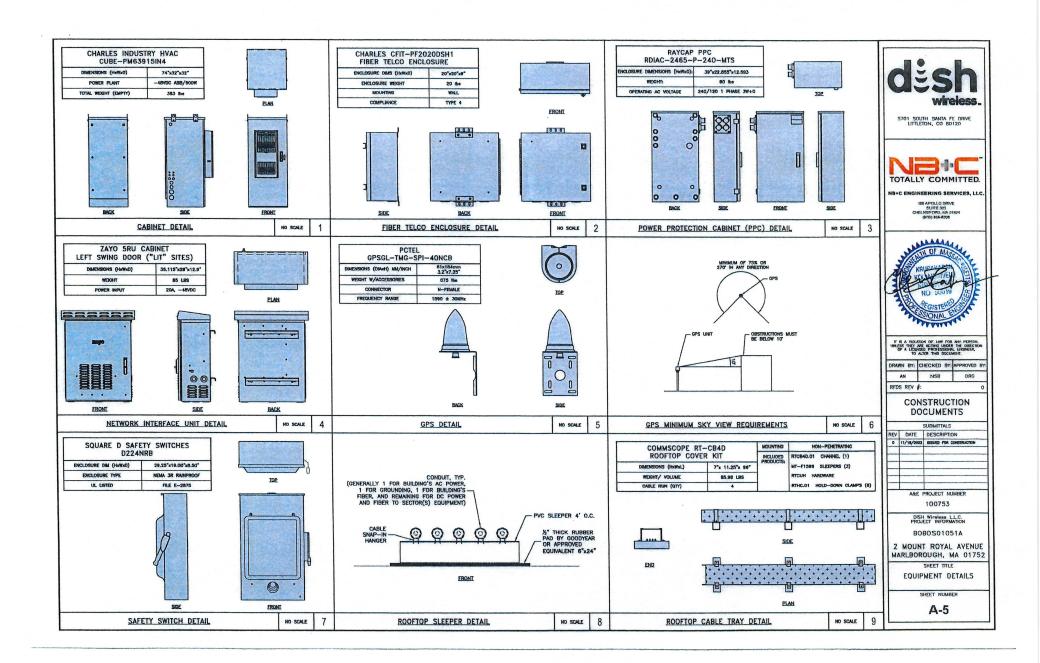

ORDERED: That the Minutes of the Special City Council meeting, June 12, 2023, FILE; adopted.

That the PUBLIC HEARING on the Application for a Wireless Special Permit from Kristen LeDuc on behalf of Dish Wireless to install three (3) Wireless Antennas and related equipment on the rooftop at 2 Mount Royal Avenue, Order No. 23-1008913, all were heard who wish to be heard, hearing closed at 8:06 PM, adopted.