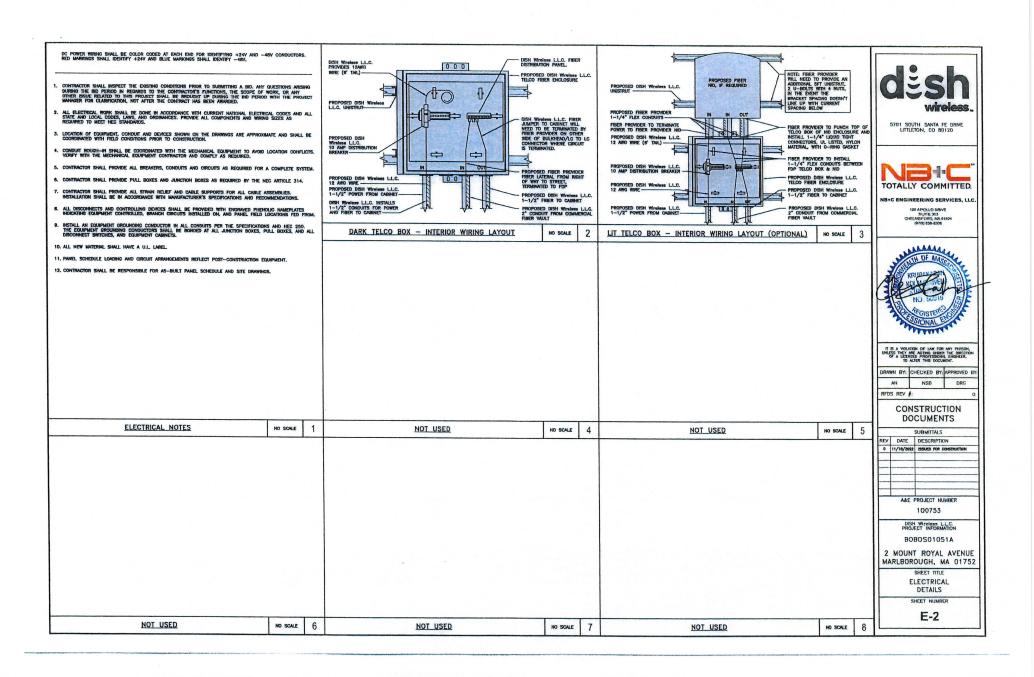

ORDERED: That the Minutes of the Special City Council meeting, June 12, 2023, FILE; adopted.

That the PUBLIC HEARING on the Application for a Wireless Special Permit from Kristen LeDuc on behalf of Dish Wireless to install three (3) Wireless Antennas and related equipment on the rooftop at 2 Mount Royal Avenue, Order No. 23-1008913, all were heard who wish to be heard, hearing closed at 8:06 PM, adopted.