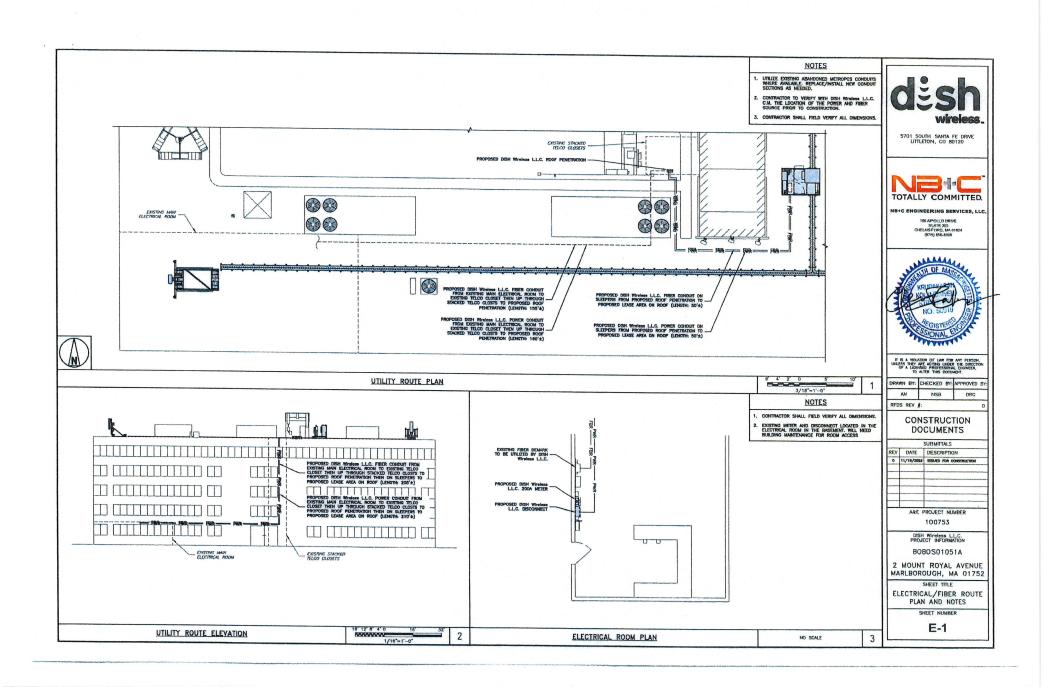

ORDERED: That the Minutes of the Special City Council meeting, June 12, 2023, FILE; adopted.

That the PUBLIC HEARING on the Application for a Wireless Special Permit from Kristen LeDuc on behalf of Dish Wireless to install three (3) Wireless Antennas and related equipment on the rooftop at 2 Mount Royal Avenue, Order No. 23-1008913, all were heard who wish to be heard, hearing closed at 8:06 PM, adopted.