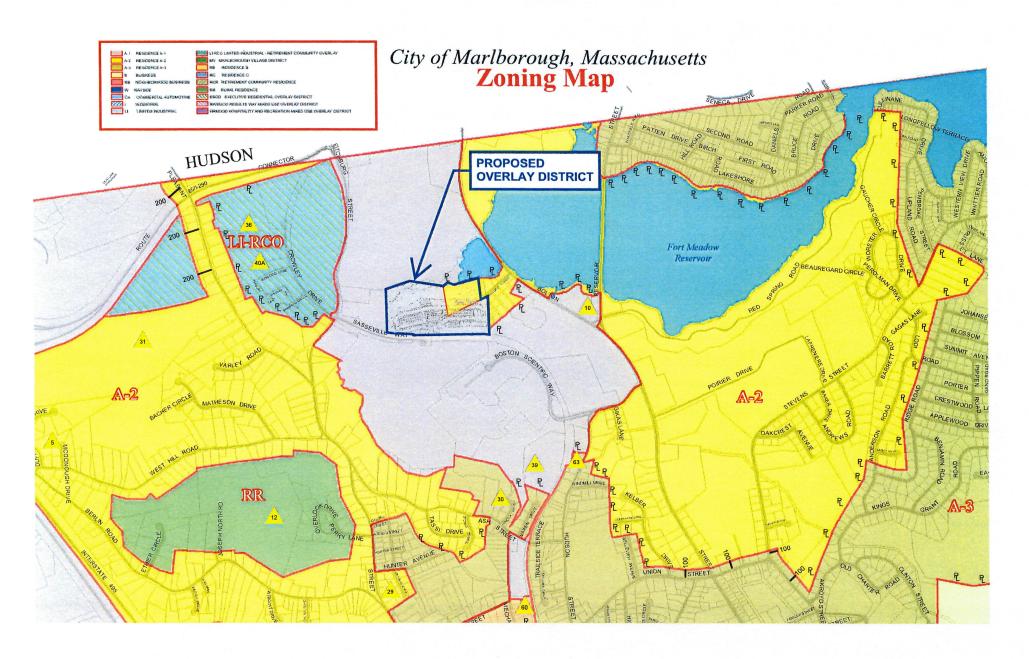

Motion by Councilor Robey, seconded by the Chair to adopt the following:

ORDERED: That the Communication from Assistant City Solicitor Jeremy McManus, re: Proposed Zoning Amendment to Chapter 650 "Zoning" §36 "Executive Residential Overlay District" (EROD) to increase the cap on the number of multifamily dwelling units allowed from 475 to 950, in proper legal form, Order No. 23-1008872, MOVED TO REPORTS OF COMMITTEE & FILE; adopted.

Motion by Councilor Robey, seconded by the Chair to adopt the following:

ORDERED: That the Communication from the Planning Board, re: Favorable Recommendation on the Proposed Zoning Amendment to Chapter 650 "Zoning" §36 "Executive Residential Overlay District" (EROD) to increase the cap on the number of multifamily dwelling units from 475 to 950, Order No. 23-1008872, **FILE**; adopted.

Present for the applicant were Attorney Arthur Bergeron and Andrew Montelli, Post Road Residential, owner of property.

Order No. 23-1008872: Communication from Attorney Falk on behalf of Apartment Partners 2 LLC re: Proposed Zoning Amendment to Chapter 650 "Zoning" §36 "Executive Residential Overlay District" (EROD) to increase the cap on the number of multifamily dwelling units.

Reports of Committee Continued:

With the Chair and Vice-Chair absent, President Ossing called the meeting to order at 7:33 PM, stating the Chair would arrive soon. He explained that this Order is to change three items-language affecting the vote of Council for special permit under this section, increasing the number of dwelling units from 475 to 950 and adding mixed-use development as an allowed use in this district.

Councilors spoke favorably about the project and the development team and supported the increase of units and adding mixed-use. The Chair did ask if there was any further comment on the language amending the vote of special permits with the new language potentially changing it from two-thirds to a simple majority; Attorney Bergeron stated there was none. The Chair stated this would be looked at by the city Legal Department to determine if this site meets the definition of an "eligible location" as defined in MGL Chapter 40A, §1A.