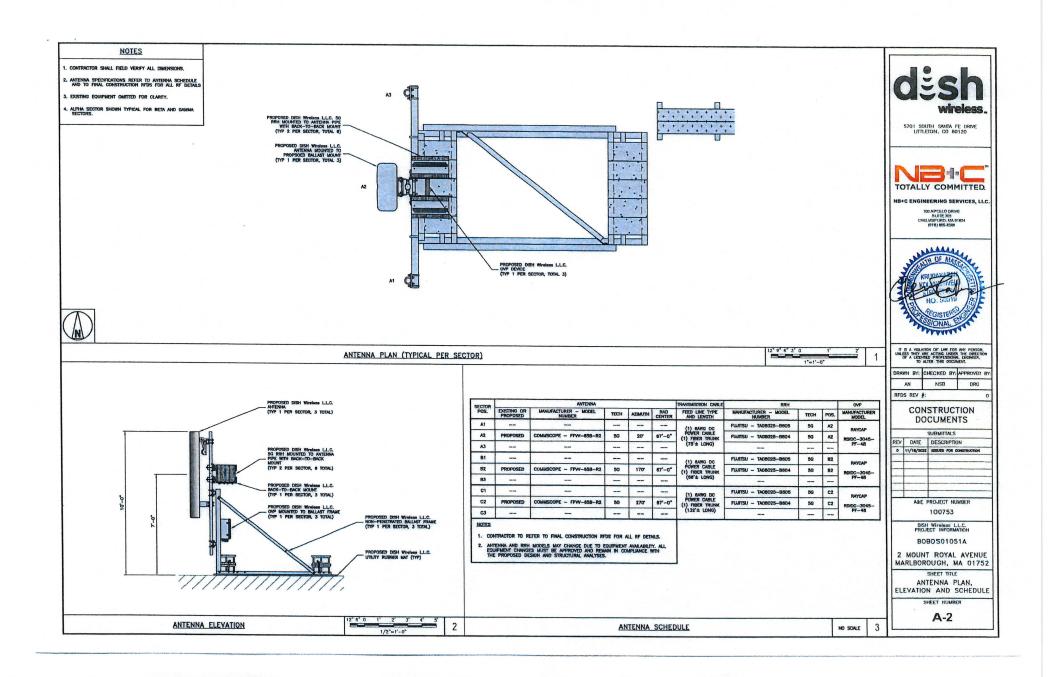

#### 22. CLAIMS:

- a) Jessica Culkin, 9 Johansen Drive, other property damage and/or personal injury.
- b) Robert Gilliam, 18 Sandini Road, other property damage and/or personal injury.
- c) Peter Johnson, 29 Morrissey Road, pothole or other road defect.
- d) Stephanie & Brian Ramirez, 15 Greenwood Street, other property damage and/or personal injury.

ORDERED: That the Minutes of the Special City Council meeting, June 12, 2023, FILE; adopted.

That the PUBLIC HEARING on the Application for a Wireless Special Permit from Kristen LeDuc on behalf of Dish Wireless to install three (3) Wireless Antennas and related equipment on the rooftop at 2 Mount Royal Avenue, Order No. 23-1008913, all were heard who wish to be heard, hearing closed at 8:06 PM, adopted.