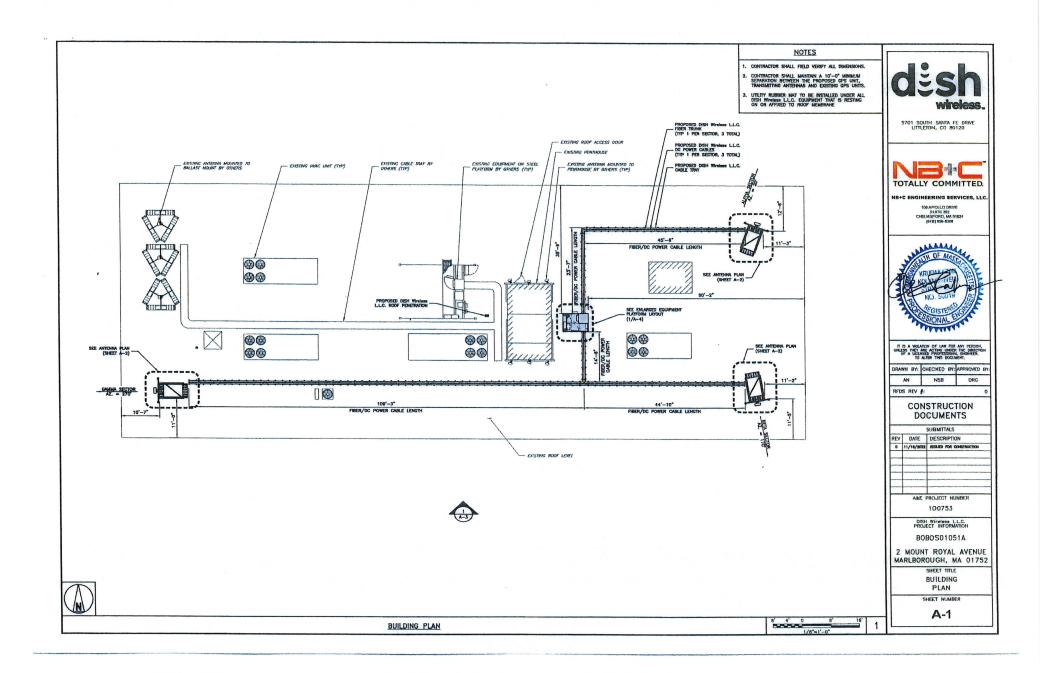

#### 22. CLAIMS:

- a) Jessica Culkin, 9 Johansen Drive, other property damage and/or personal injury.
- b) Robert Gilliam, 18 Sandini Road, other property damage and/or personal injury.
- c) Peter Johnson, 29 Morrissey Road, pothole or other road defect.
- d) Stephanie & Brian Ramirez, 15 Greenwood Street, other property damage and/or personal injury.

ORDERED: That the Minutes of the Special City Council meeting, June 12, 2023, FILE; adopted.

That the PUBLIC HEARING on the Application for a Wireless Special Permit from Kristen LeDuc on behalf of Dish Wireless to install three (3) Wireless Antennas and related equipment on the rooftop at 2 Mount Royal Avenue, Order No. 23-1008913, all were heard who wish to be heard, hearing closed at 8:06 PM, adopted.