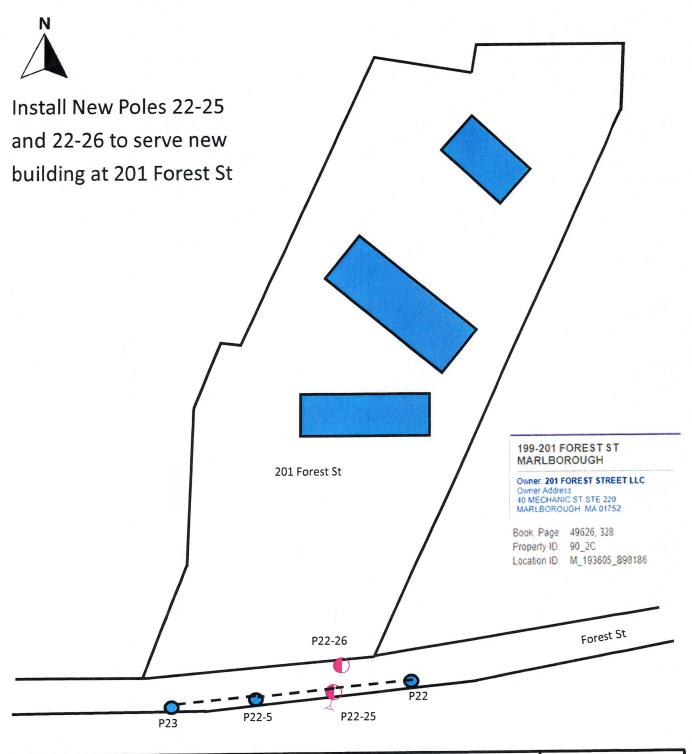

- 9. Communication from the Mayor, re: Bond Request in the amount of \$4,925,000.00, for public safety communication upgrades.
- 10. Communication from the Mayor, re: Streets Acceptance information.
- 11. Communication from the Mayor, re: Acceptance of Deed -In-Liew of Foreclosure concerning parcels of land located off Mosher Lane identified as Map 10, Parcel 41, Map 10, Parcel 82, Map 11, Parcels 3 & 40.
- 12. Communication from the Mayor, re: Proposed Amendment to the City Code, Chapter 125 "Personnel" §6 "Salary Schedule" and a Proposed Job Description pursuant to Chapter 125 "Personnel" §5 "Preparation of Classification Descriptions" to create a new position of Special Traffic Constable within the Police Department.
- 13. Communication from the Mayor, re: Proposed Amendments to the City Code, Chapter 125 "Personnel", §6 "Salary Schedule" and Proposed Job Descriptions pursuant to Chapter 125, "Personnel", §5 "Preparation of Classification Descriptions relative to positions for the Public Library, Assessors Office, and Public Facilities.
- 14. Communication from City Solicitor Jason Grossfield, re: Petition from Andrew Delli Carpini on behalf of Colbea Enterprises, LLC, for hours of operation of a gas station (Shell Station) at 342 Boston Post Road East pursuant to Chapter 342 of the Code, in proper legal form, Order No. 23-1008870
- 15. Communication from Assistant City Solicitor Jeremy McManus, re: Application for a Wireless Special Permit from Kristen LeDuc on behalf of Dish Wireless to install three (3) Wireless Antennas and related equipment on the rooftop at 2 Mount Royal Avenue, in proper legal form, Order No. 23-1008913.
- 16. Communication from Attorney Sem Aykanian on behalf of SUCIU LLC d/b/a Exela Storage, re: Request to Extend Time Limitations until 10:00 PM on December 31, 2023, on the Application for a Special Permit to add additional storage units to a nonconforming storage facility located at 846 Boston Post Road East within the Wayside District, Order No. 23-1008823B.
- 17. Application for Special Permit from George Voyiatzis, to convert an existing building into a multifamily residential building consisting of 17 residential units in the Neighborhood Business District at 358 Lincoln Street.
- 18. Petition from Massachusetts Electric and Verizon New England, to install two new joint owned Poles (Pole 22-25 & 22-26) on Forest Street approximately 1500' east of the centerline of the intersection of Forest Street and Sandini Road to serve a new building at 201 Forest Street.
- 19. Communication from Attorney Gemma Cashman on behalf of Trammell Crow Company, re: Proposed Amendment to City Code, Chapter 650 "Zoning" by adding a new section to create the "Sasseville Way Residential Overlay District".
- 20. Communication from MA Department of Public Utilities, re: Petition of MA Electric and Nantucket Electric d/b/a National Grid for Approval of a mid-term modification to its 2022-2024 Three-Year Energy Efficiency Plan.
- 21. Minutes of Boards, Commissions and Committees:
  - a) School Committee, June 13, 2023.
  - b) Board of Assessors, July 1, 2022 & November 4, 2022.
  - c) Conservation Commission, June 1, 2023 & June 15, 2023.
  - d) Historical Commission, April 27, 2023 & May 18, 2023.
  - e) Planning Board, May 22, 2023.
  - f) Traffic Commission, April 26, 2023.