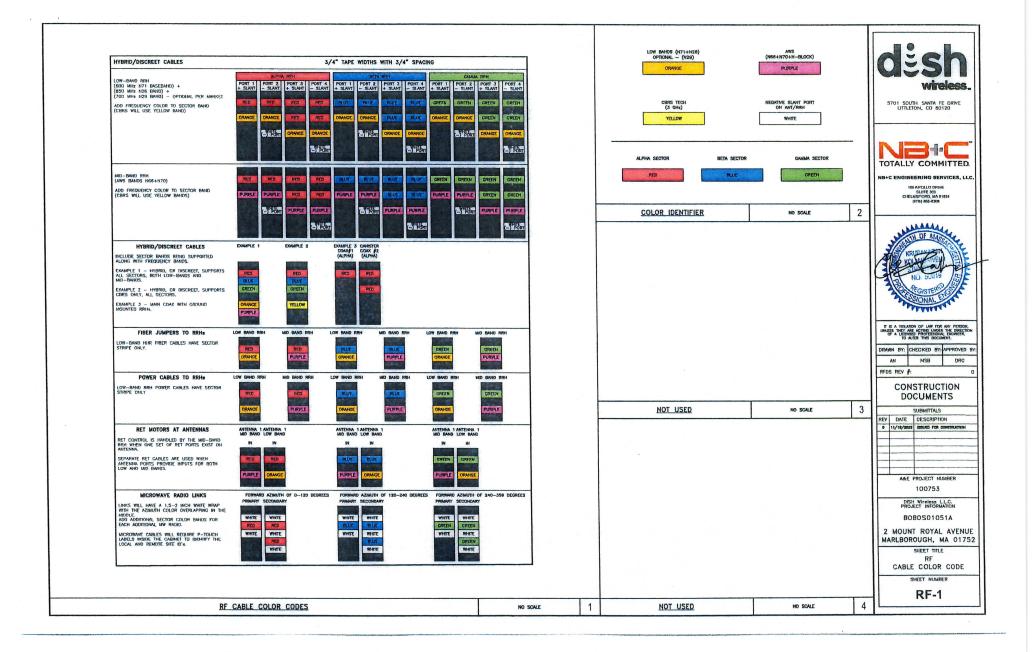

ORDERED: That the Minutes of the Special City Council meeting, June 12, 2023, FILE; adopted.

That the PUBLIC HEARING on the Application for a Wireless Special Permit from Kristen LeDuc on behalf of Dish Wireless to install three (3) Wireless Antennas and related equipment on the rooftop at 2 Mount Royal Avenue, Order No. 23-1008913, all were heard who wish to be heard, hearing closed at 8:06 PM, adopted.