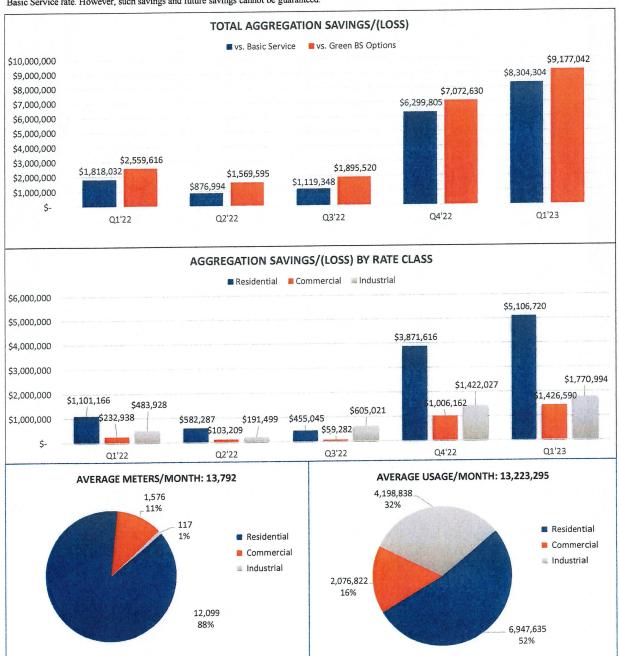

- 9. Communication from the Mayor, re: Bond Request in the amount of \$4,925,000.00, for public safety communication upgrades.
- 10. Communication from the Mayor, re: Streets Acceptance information.
- 11. Communication from the Mayor, re: Acceptance of Deed -In-Liew of Foreclosure concerning parcels of land located off Mosher Lane identified as Map 10, Parcel 41, Map 10, Parcel 82, Map 11, Parcels 3 & 40.
- 12. Communication from the Mayor, re: Proposed Amendment to the City Code, Chapter 125 "Personnel" §6 "Salary Schedule" and a Proposed Job Description pursuant to Chapter 125 "Personnel" §5 "Preparation of Classification Descriptions" to create a new position of Special Traffic Constable within the Police Department.
- 13. Communication from the Mayor, re: Proposed Amendments to the City Code, Chapter 125 "Personnel", §6 "Salary Schedule" and Proposed Job Descriptions pursuant to Chapter 125, "Personnel", §5 "Preparation of Classification Descriptions relative to positions for the Public Library, Assessors Office, and Public Facilities.
- 14. Communication from City Solicitor Jason Grossfield, re: Petition from Andrew Delli Carpini on behalf of Colbea Enterprises, LLC, for hours of operation of a gas station (Shell Station) at 342 Boston Post Road East pursuant to Chapter 342 of the Code, in proper legal form, Order No. 23-1008870
- 15. Communication from Assistant City Solicitor Jeremy McManus, re: Application for a Wireless Special Permit from Kristen LeDuc on behalf of Dish Wireless to install three (3) Wireless Antennas and related equipment on the rooftop at 2 Mount Royal Avenue, in proper legal form, Order No. 23-1008913.
- 16. Communication from Attorney Sem Aykanian on behalf of SUCIU LLC d/b/a Exela Storage, re: Request to Extend Time Limitations until 10:00 PM on December 31, 2023, on the Application for a Special Permit to add additional storage units to a nonconforming storage facility located at 846 Boston Post Road East within the Wayside District, Order No. 23-1008823B.
- 17. Application for Special Permit from George Voyiatzis, to convert an existing building into a multifamily residential building consisting of 17 residential units in the Neighborhood Business District at 358 Lincoln Street.
- 18. Petition from Massachusetts Electric and Verizon New England, to install two new joint owned Poles (Pole 22-25 & 22-26) on Forest Street approximately 1500' east of the centerline of the intersection of Forest Street and Sandini Road to serve a new building at 201 Forest Street.
- 19. Communication from Attorney Gemma Cashman on behalf of Trammell Crow Company, re: Proposed Amendment to City Code, Chapter 650 "Zoning" by adding a new section to create the "Sasseville Way Residential Overlay District".
- 20. Communication from MA Department of Public Utilities, re: Petition of MA Electric and Nantucket Electric d/b/a National Grid for Approval of a mid-term modification to its 2022-2024 Three-Year Energy Efficiency Plan.
- 21. Minutes of Boards, Commissions and Committees:
  - a) School Committee, June 13, 2023.
  - b) Board of Assessors, July 1, 2022 & November 4, 2022.
  - c) Conservation Commission, June 1, 2023 & June 15, 2023.
  - d) Historical Commission, April 27, 2023 & May 18, 2023.
  - e) Planning Board, May 22, 2023.
  - f) Traffic Commission, April 26, 2023.