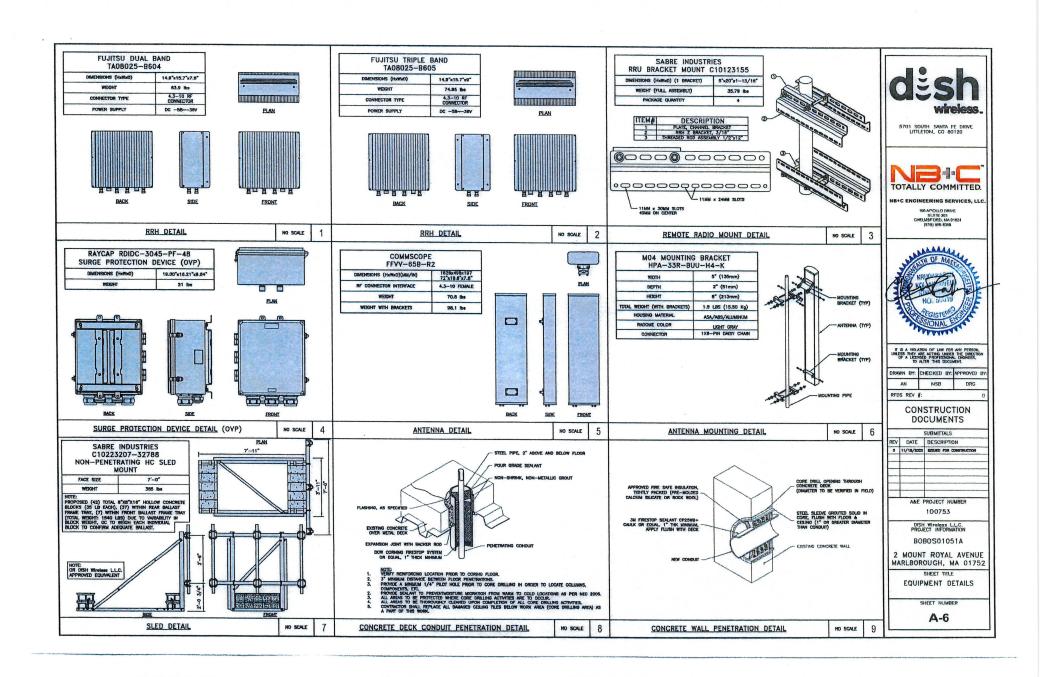

ORDERED: That the Minutes of the Special City Council meeting, June 12, 2023, FILE; adopted.

That the PUBLIC HEARING on the Application for a Wireless Special Permit from Kristen LeDuc on behalf of Dish Wireless to install three (3) Wireless Antennas and related equipment on the rooftop at 2 Mount Royal Avenue, Order No. 23-1008913, all were heard who wish to be heard, hearing closed at 8:06 PM, adopted.