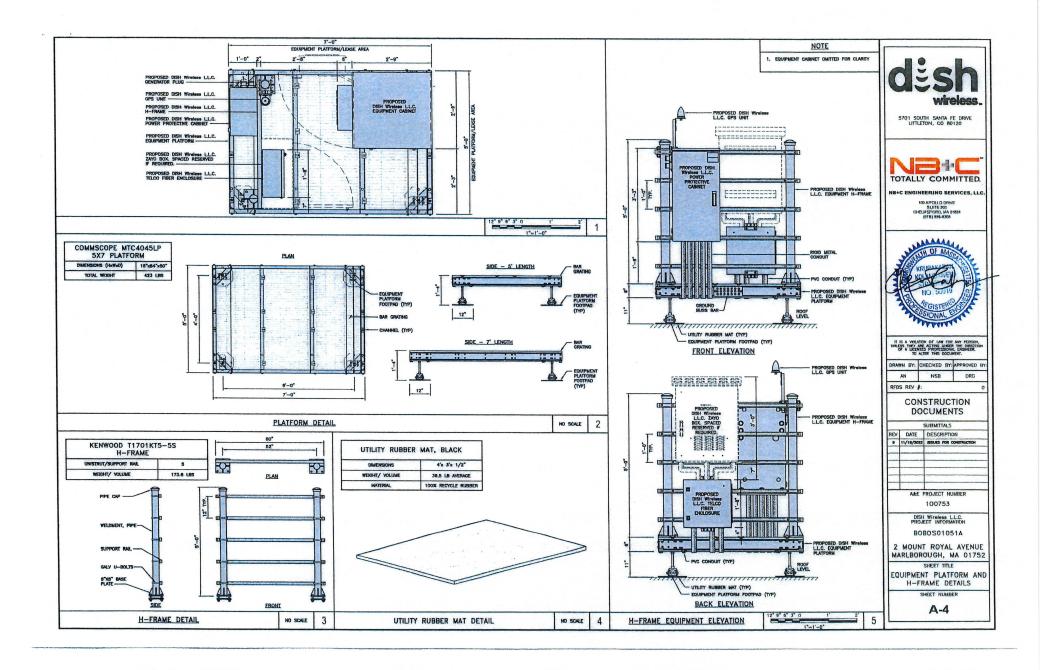

#### 22. CLAIMS:

- a) Jessica Culkin, 9 Johansen Drive, other property damage and/or personal injury.
- b) Robert Gilliam, 18 Sandini Road, other property damage and/or personal injury.
- c) Peter Johnson, 29 Morrissey Road, pothole or other road defect.
- d) Stephanie & Brian Ramirez, 15 Greenwood Street, other property damage and/or personal injury.

ORDERED: That the Minutes of the Special City Council meeting, June 12, 2023, FILE; adopted.

That the PUBLIC HEARING on the Application for a Wireless Special Permit from Kristen LeDuc on behalf of Dish Wireless to install three (3) Wireless Antennas and related equipment on the rooftop at 2 Mount Royal Avenue, Order No. 23-1008913, all were heard who wish to be heard, hearing closed at 8:06 PM, adopted.