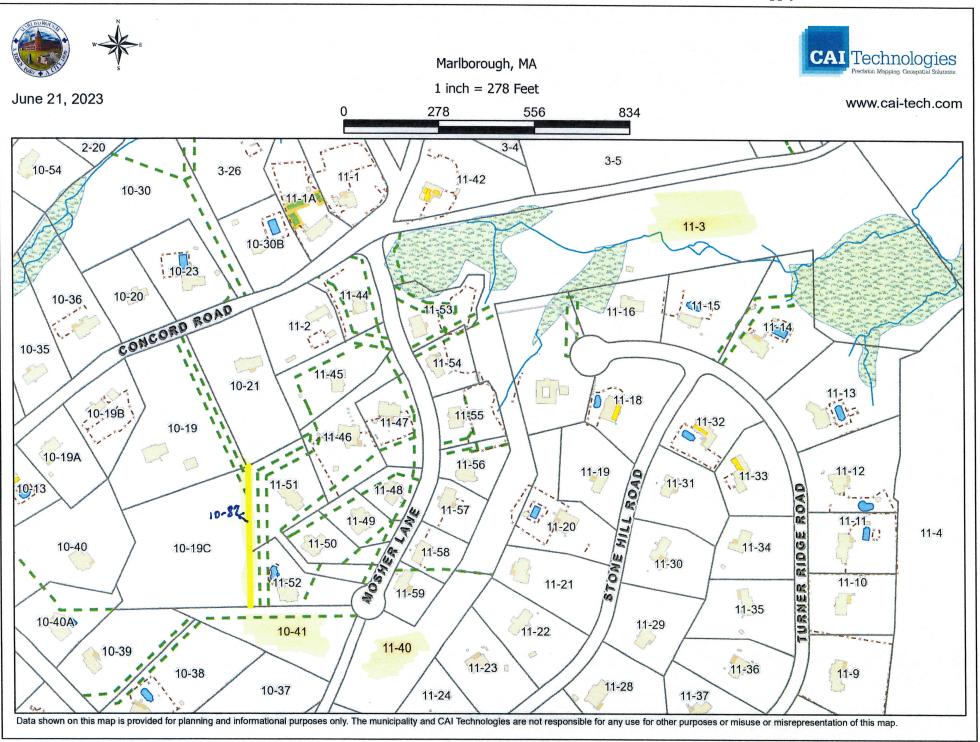

- 9. Communication from the Mayor, re: Bond Request in the amount of \$4,925,000.00, for public safety communication upgrades.
- 10. Communication from the Mayor, re: Streets Acceptance information.
- 11. Communication from the Mayor, re: Acceptance of Deed -In-Liew of Foreclosure concerning parcels of land located off Mosher Lane identified as Map 10, Parcel 41, Map 10, Parcel 82, Map 11, Parcels 3 & 40.
- 12. Communication from the Mayor, re: Proposed Amendment to the City Code, Chapter 125 "Personnel" §6 "Salary Schedule" and a Proposed Job Description pursuant to Chapter 125 "Personnel" §5 "Preparation of Classification Descriptions" to create a new position of Special Traffic Constable within the Police Department.
- 13. Communication from the Mayor, re: Proposed Amendments to the City Code, Chapter 125 "Personnel", §6 "Salary Schedule" and Proposed Job Descriptions pursuant to Chapter 125, "Personnel", §5 "Preparation of Classification Descriptions relative to positions for the Public Library, Assessors Office, and Public Facilities.
- 14. Communication from City Solicitor Jason Grossfield, re: Petition from Andrew Delli Carpini on behalf of Colbea Enterprises, LLC, for hours of operation of a gas station (Shell Station) at 342 Boston Post Road East pursuant to Chapter 342 of the Code, in proper legal form, Order No. 23-1008870
- 15. Communication from Assistant City Solicitor Jeremy McManus, re: Application for a Wireless Special Permit from Kristen LeDuc on behalf of Dish Wireless to install three (3) Wireless Antennas and related equipment on the rooftop at 2 Mount Royal Avenue, in proper legal form, Order No. 23-1008913.
- 16. Communication from Attorney Sem Aykanian on behalf of SUCIU LLC d/b/a Exela Storage, re: Request to Extend Time Limitations until 10:00 PM on December 31, 2023, on the Application for a Special Permit to add additional storage units to a nonconforming storage facility located at 846 Boston Post Road East within the Wayside District, Order No. 23-1008823B.
- 17. Application for Special Permit from George Voyiatzis, to convert an existing building into a multifamily residential building consisting of 17 residential units in the Neighborhood Business District at 358 Lincoln Street.
- 18. Petition from Massachusetts Electric and Verizon New England, to install two new joint owned Poles (Pole 22-25 & 22-26) on Forest Street approximately 1500' east of the centerline of the intersection of Forest Street and Sandini Road to serve a new building at 201 Forest Street.
- 19. Communication from Attorney Gemma Cashman on behalf of Trammell Crow Company, re: Proposed Amendment to City Code, Chapter 650 "Zoning" by adding a new section to create the "Sasseville Way Residential Overlay District".
- 20. Communication from MA Department of Public Utilities, re: Petition of MA Electric and Nantucket Electric d/b/a National Grid for Approval of a mid-term modification to its 2022-2024 Three-Year Energy Efficiency Plan.
- 21. Minutes of Boards, Commissions and Committees:
  - a) School Committee, June 13, 2023.
  - b) Board of Assessors, July 1, 2022 & November 4, 2022.
  - c) Conservation Commission, June 1, 2023 & June 15, 2023.
  - d) Historical Commission, April 27, 2023 & May 18, 2023.
  - e) Planning Board, May 22, 2023.
  - f) Traffic Commission, April 26, 2023.