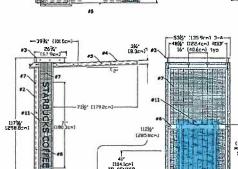

- 9. Communication from the Planning Board, re: Notice of Grant of Variance/Appeal to the Sign Ordinance (Chapter 526) for Serrato Signs, LLC on behalf of St. Mary's Credit Union (Starbucks), 133 South Bolton Street.
- 10. Application for Sign Special Permit, from Serrato Signs, LLC on behalf of Starbucks (St. Mary's Credit Union), 133 South Bolton Street.
- 11. Minutes of Boards, Commissions and Committees:
  - a) School Committee, January 4, 2021.
  - b) Board of Assessors, December 8, 2020.
  - c) Conservation Commission, January 7, 2021.
  - d) Library Trustees, January 5, 2021.
  - e) Planning Board, January 11, 2021.
  - f) Traffic Commission, December 30, 2020.
  - g) Zoning Board of Appeals, January 19, 2021.
- 12. CLAIMS:
  - a) Sharon Boegel, 180 Naugler Avenue, residential mailbox claim (2b).
  - b) Chris Taylor, 159 Barnard Road, residential mailbox claim (2b).