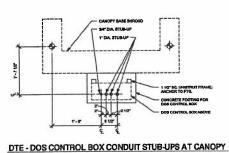

|
| Property Owner Signature Date                                                                                                                                                                                                                                                                                                                 |

NOTE: New Electronic Message Center Signs or Digital Display Signs may not be erected until the City Council Sign Special Permit has been granted and building permit has been issued by the Building Department.





Scale: 1/2" = 1" (11x17 paper)

1 1/F BO UMBTHO SECTION

BAL (BISCH)

DTE - DOS CONTROL BOX AT CANOPY

Scale: 1/2" = 1' (11x17 paper)





90" (2286cm) ROOF PANELS\_ L SUPPORT FRAME



1155 SCV]

DTE - CANOPY Scale: 1/4" = 1' (11x17 paper)

#1 - TWO - "4" (19mm) STEEL BASE PLATES W. CVAL HOLES FOR SHYVELYOSITION 16 - "1" WASHERS SUPPLIED #2 - TWO - BACK TO BACK CAX7.25 ("X13" "4") ") STEEL POSTS #3 - WELDED AULHTINUM HEADER,

#3 - WELDED ALIMINUM HEADER,
C4\*X1.58\* CHANNEL
#4 - THREE - ALIMINUM ROOF PANELS
SEAMLESS RAISED SIDE EDGES
15\* OF LASERED PATTERN
W/ DRIP EDCE BEHIND
#5 - WELDED STELL PERUNTER ROOF FRAME

#5 - WELDED STEEL PRUNCTER ROOF FRAME

#6 - WELDED "#5 - STEEL (SIM) HOMITOR

#7 - WEDD STEEL STEEL STEEL STEEL

#8 - #7 - #7 - #113-00123 THE FRAMES

#8 - #7 - #7 - #113-0012