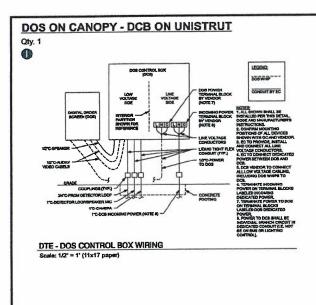

|
| Property Owner Signature Date                                                                                                                                                                                                                                                                                                                 |

NOTE: New Electronic Message Center Signs or Digital Display Signs may not be erected until the City Council Sign Special Permit has been granted and building permit has been issued by the Building Department.





Scale: 1/2" = 1" (11x17 paper)

1 1/F BO UMBTHO SECTION

BAL (BISCH)

DTE - DOS CONTROL BOX AT CANOPY

Scale: 1/2" = 1' (11x17 paper)





90" (2286cm) ROOF PANELS\_ L SUPPORT FRAME



1155 SCV]

DTE - CANOPY Scale: 1/4" = 1' (11x17 paper)

#1 - TWO - "4" (19mm) STEEL BASE PLATES W. CVAL HOLES FOR SHYVELYOSITION 16 - "1" WASHERS SUPPLIED #2 - TWO - BACK TO BACK CAX7.25 ("X13" "4") ") STEEL POSTS #3 - WELDED AULHTINUM HEADER,

#3 - WELDED ALIMINUM HEADER,
C4\*X1.58\* CHANNEL
#4 - THREE - ALIMINUM ROOF PANELS
SEAMLESS RAISED SIDE EDGES
15\* OF LASERED PATTERN
W/ DRIP EDCE BEHIND
#5 - WELDED STELL PERUNTER ROOF FRAME

#5 - WELDED STEEL PRUNCTER ROOF FRAME

#6 - WELDED "#5 - STEEL (SIM) HOMITOR

#7 - WEDD STEEL STEEL STEEL STEEL

#8 - #7 - #7 - #113-00123 THE FRAMES

#8 - #7 - #7 - #113-00