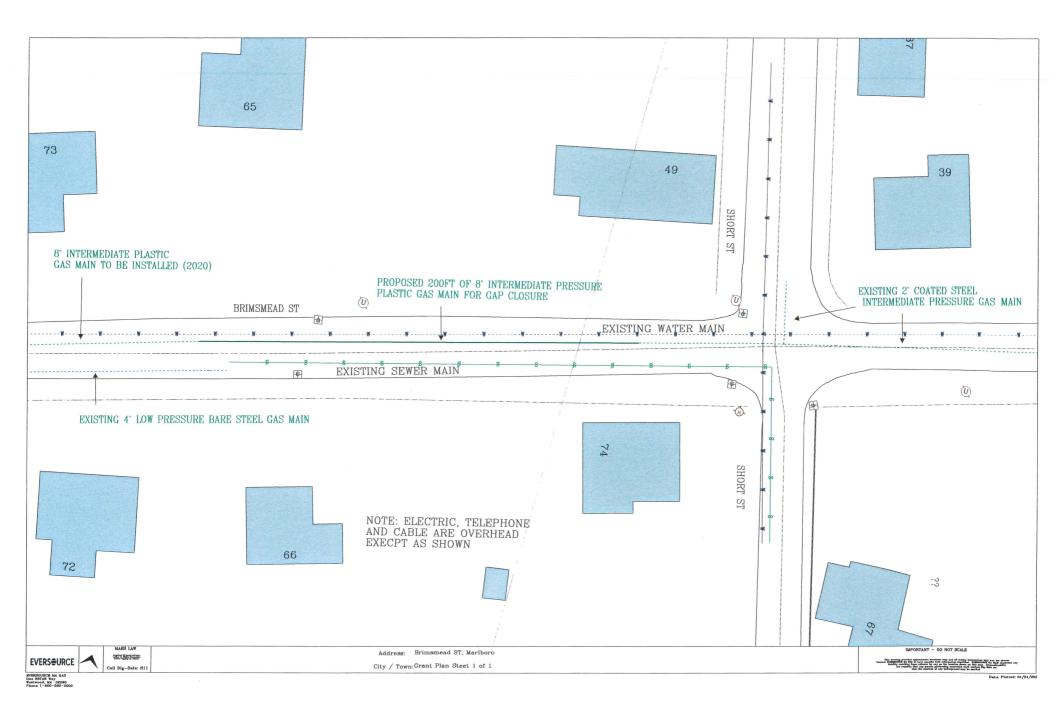

(Plans are available in the City Clerk's Office for viewing).

13. Petition from Eversource Energy to install 200' of 8" IP plastic gas main as a system improvement on Brimsmead Street from Short Street to 65 Brimsmead Street.

(Plans are available in the City Clerk's Office for viewing).

- 14. Communication from the Massachusetts State Lottery Commission, re: Keno To Go, Seasons Corner Market #58, 342 Boston Post Road East.
- 15. Communications from various residents listed re: Opposition to LED Sign Special Permit for 431 Lincoln LLC (Shell Station), 431 Lincoln Street, Order No. 20-1007948B.