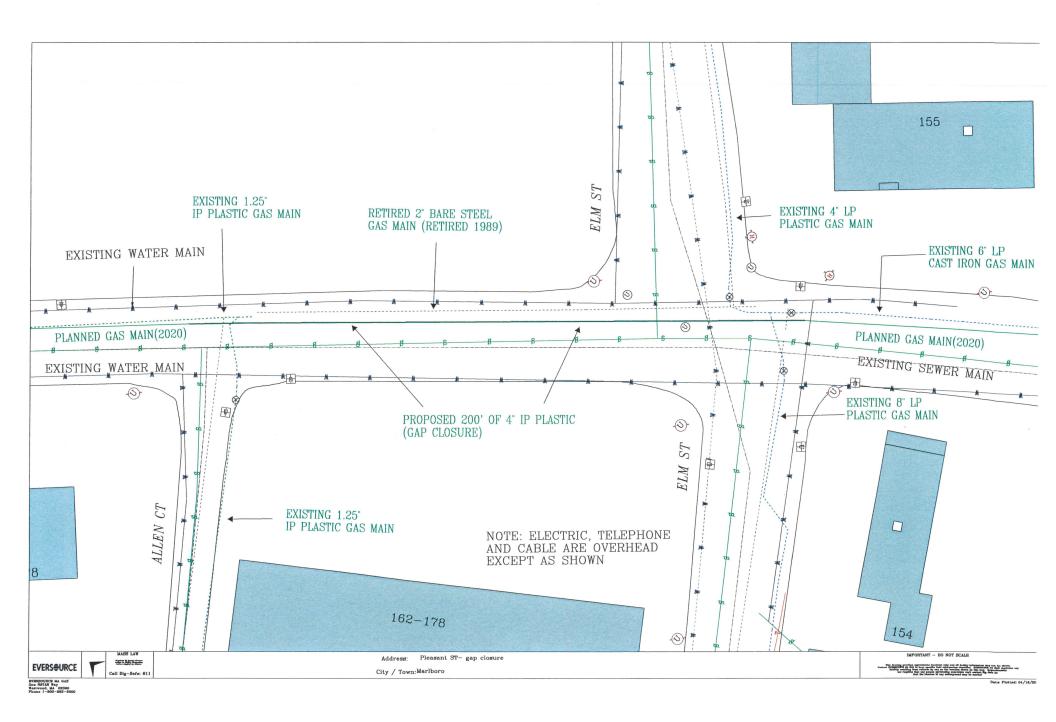

- 10. Application for Special Permit from Attorney Brian Falk, on behalf of WP Marlborough MA Owner, LLC, to build a multifamily residential project in the Business District to be known as Volaris Marlborough, consisting of 188 units in 4 buildings at 339 Boston Post Road East.
- 11. Application for Renewal of Junk Dealer/Secondhand Dealer License, TVI, Inc., d/b/a Savers, 222A East Main Street.
- 12. Petition from Eversource Energy to install 200' of 4" IP plastic gas main as a system improvement on Pleasant Street between Elm Street and Allen Court.

(Plans are available in the City Clerk's Office for viewing).

13. Petition from Eversource Energy to install 200' of 8" IP plastic gas main as a system improvement on Brimsmead Street from Short Street to 65 Brimsmead Street.