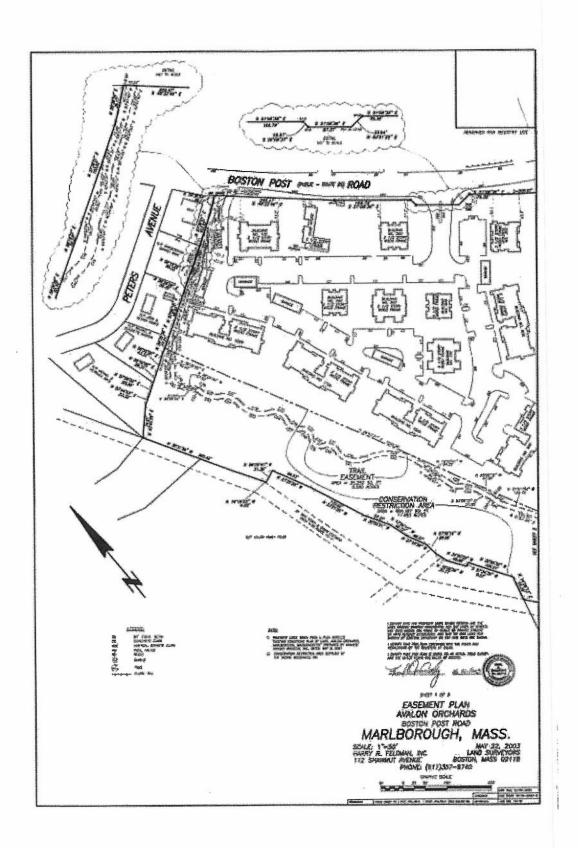

1. Minutes, City Council Meeting, May 6, 2019.

- 2. PUBLIC HEARING On the Petition from TC Systems, Inc., on behalf of AT&T, to install new underground conduits with cable on Forest Street from Pole #24 To Verizon MH #516 for a distance of 65' within the Public Way, Order No. 19-1007672.
- 3. PUBLIC HEARING On the Proposed FY20 Budget Recommendation from Mayor Vigeant, in the amount of \$169,023,174.00 which represents a 3.8 % increase over the FY19 appropriation, Order No. 19-1007668.
- 4. Communication from President Clancy, re: Election of Steven W. Kerrigan as City Clerk for a 3-year term effective immediately upon confirmation.
- 5. Communication from the Mayor, re: DPW Transfer Request in the amount of \$1,325,300.00 which moves funds from Undesignated to Overtime-Snow & Ice, Snow Removal and Operating Expenses in the amounts of \$280,300.00, \$395,000.00 & \$650,000.00 respectively to fund FY19 deficit.
- 6. Communication from the Mayor, re: Transfer Request in the amount of \$388,000.00 which moves funds from Meals Tax Revenue Account to fund FY19 bond payments associated with Parks & Recreation improvements.
- 7. Communication from the Mayor, re: Transfer Requests in the amounts of \$58,000.00 for the DPW to fund park maintenance, consultant fees and roof and masonry repairs at the DPW and \$15,000.00 for the Fire Department to fund the purchase of a new command vehicle.
- 8. Communication from the Mayor, re: Transfer Request in the amount of \$16,900.00 from Reserved for Salaries to Sick Leave Buy Back and Human Resources Director to fund the retirement benefit for David Brumby who will be retiring effective July 1, 2019.
- 9. Communication from the Mayor, re: Transfer Request in the amount of \$4,500.00 which moves funds from Undesignated to Stabilization-Open Space from wireless antenna payments received in FY18.
- 10. Communication from the Mayor, re: Revolving Fund Spending Limits for the Public Safety Revolving Fund, the Parks and Recreation Revolving Fund and the Council on Aging Revolving Fund for FY20.
- 11. Communication from City Solicitor, Donald Rider, re: Proposed Zoning Amendment to Chapter 650 which will create the Executive Residential Overlay District in the Simarano Drive and Cedar Hill Road area, in proper legal form, Order No. 19-1007533C.
- 12. Communication from City Solicitor, Donald Rider, re: Proposed Conservation Restriction and Proposed Regulatory Agreement, Avalon Orchards, 91 Boston Post Road East.

### From City Council

25. Order No. 19-1007533C: Proposed Zoning Amendment, to add to Chapter 650 a new section §36, which will create an Executive Residential Overlay District in the Simarano Drive and Cedar Hill Road Area. ITEM WAS REFERRED TO THE LEGAL DEPARTMENT TO PLACE IN PROPER LEGAL FORM FOR THE MAY 20, 2019 CITY COUNCIL MEETING.