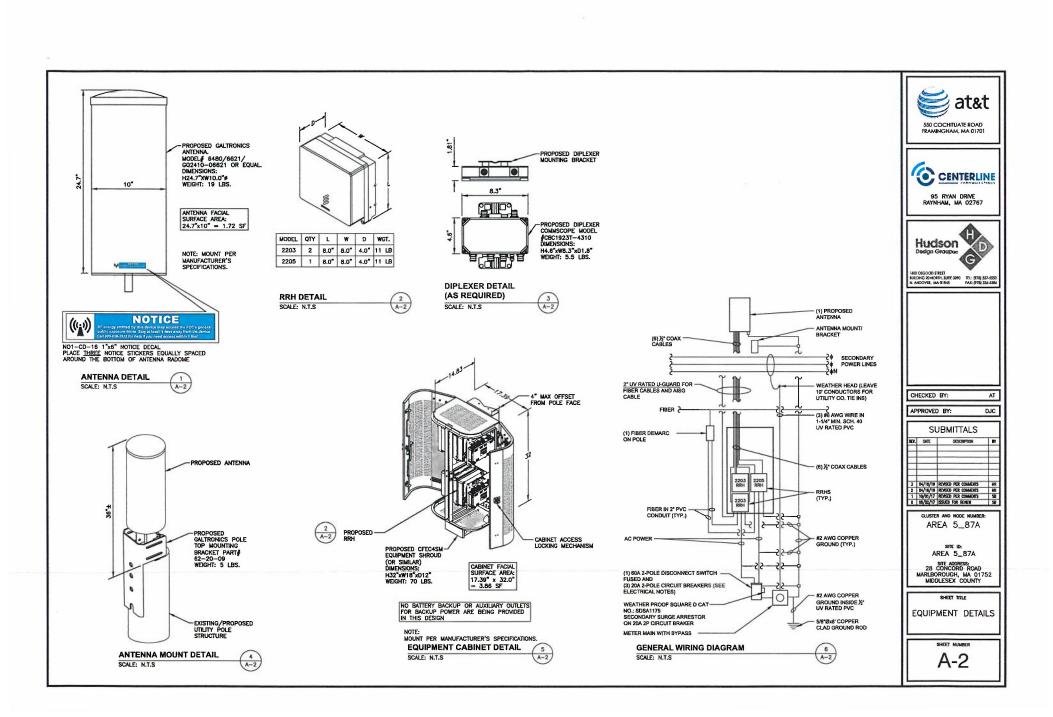

1. Minutes, City Council Meeting, May 6, 2019.

- 2. PUBLIC HEARING On the Petition from TC Systems, Inc., on behalf of AT&T, to install new underground conduits with cable on Forest Street from Pole #24 To Verizon MH #516 for a distance of 65' within the Public Way, Order No. 19-1007672.
- 3. PUBLIC HEARING On the Proposed FY20 Budget Recommendation from Mayor Vigeant, in the amount of \$169,023,174.00 which represents a 3.8 % increase over the FY19 appropriation, Order No. 19-1007668.
- 4. Communication from President Clancy, re: Election of Steven W. Kerrigan as City Clerk for a 3-year term effective immediately upon confirmation.
- 5. Communication from the Mayor, re: DPW Transfer Request in the amount of \$1,325,300.00 which moves funds from Undesignated to Overtime-Snow & Ice, Snow Removal and Operating Expenses in the amounts of \$280,300.00, \$395,000.00 & \$650,000.00 respectively to fund FY19 deficit.
- 6. Communication from the Mayor, re: Transfer Request in the amount of \$388,000.00 which moves funds from Meals Tax Revenue Account to fund FY19 bond payments associated with Parks & Recreation improvements.
- 7. Communication from the Mayor, re: Transfer Requests in the amounts of \$58,000.00 for the DPW to fund park maintenance, consultant fees and roof and masonry repairs at the DPW and \$15,000.00 for the Fire Department to fund the purchase of a new command vehicle.
- 8. Communication from the Mayor, re: Transfer Request in the amount of \$16,900.00 from Reserved for Salaries to Sick Leave Buy Back and Human Resources Director to fund the retirement benefit for David Brumby who will be retiring effective July 1, 2019.
- 9. Communication from the Mayor, re: Transfer Request in the amount of \$4,500.00 which moves funds from Undesignated to Stabilization-Open Space from wireless antenna payments received in FY18.
- 10. Communication from the Mayor, re: Revolving Fund Spending Limits for the Public Safety Revolving Fund, the Parks and Recreation Revolving Fund and the Council on Aging Revolving Fund for FY20.
- 11. Communication from City Solicitor, Donald Rider, re: Proposed Zoning Amendment to Chapter 650 which will create the Executive Residential Overlay District in the Simarano Drive and Cedar Hill Road area, in proper legal form, Order No. 19-1007533C.
- 12. Communication from City Solicitor, Donald Rider, re: Proposed Conservation Restriction and Proposed Regulatory Agreement, Avalon Orchards, 91 Boston Post Road East.