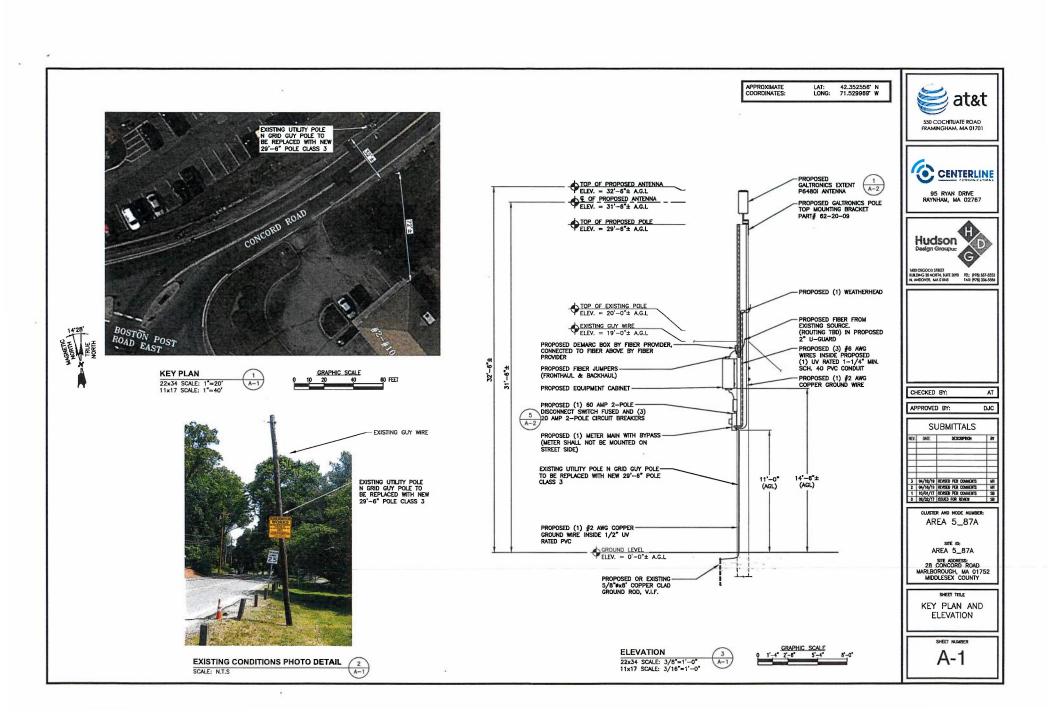

1. Minutes, City Council Meeting, May 6, 2019.

- 2. PUBLIC HEARING On the Petition from TC Systems, Inc., on behalf of AT&T, to install new underground conduits with cable on Forest Street from Pole #24 To Verizon MH #516 for a distance of 65' within the Public Way, Order No. 19-1007672.
- 3. PUBLIC HEARING On the Proposed FY20 Budget Recommendation from Mayor Vigeant, in the amount of \$169,023,174.00 which represents a 3.8 % increase over the FY19 appropriation, Order No. 19-1007668.
- 4. Communication from President Clancy, re: Election of Steven W. Kerrigan as City Clerk for a 3-year term effective immediately upon confirmation.
- 5. Communication from the Mayor, re: DPW Transfer Request in the amount of \$1,325,300.00 which moves funds from Undesignated to Overtime-Snow & Ice, Snow Removal and Operating Expenses in the amounts of \$280,300.00, \$395,000.00 & \$650,000.00 respectively to fund FY19 deficit.
- 6. Communication from the Mayor, re: Transfer Request in the amount of \$388,000.00 which moves funds from Meals Tax Revenue Account to fund FY19 bond payments associated with Parks & Recreation improvements.
- 7. Communication from the Mayor, re: Transfer Requests in the amounts of \$58,000.00 for the DPW to fund park maintenance, consultant fees and roof and masonry repairs at the DPW and \$15,000.00 for the Fire Department to fund the purchase of a new command vehicle.
- 8. Communication from the Mayor, re: Transfer Request in the amount of \$16,900.00 from Reserved for Salaries to Sick Leave Buy Back and Human Resources Director to fund the retirement benefit for David Brumby who will be retiring effective July 1, 2019.
- 9. Communication from the Mayor, re: Transfer Request in the amount of \$4,500.00 which moves funds from Undesignated to Stabilization-Open Space from wireless antenna payments received in FY18.
- 10. Communication from the Mayor, re: Revolving Fund Spending Limits for the Public Safety Revolving Fund, the Parks and Recreation Revolving Fund and the Council on Aging Revolving Fund for FY20.
- 11. Communication from City Solicitor, Donald Rider, re: Proposed Zoning Amendment to Chapter 650 which will create the Executive Residential Overlay District in the Simarano Drive and Cedar Hill Road area, in proper legal form, Order No. 19-1007533C.
- 12. Communication from City Solicitor, Donald Rider, re: Proposed Conservation Restriction and Proposed Regulatory Agreement, Avalon Orchards, 91 Boston Post Road East.