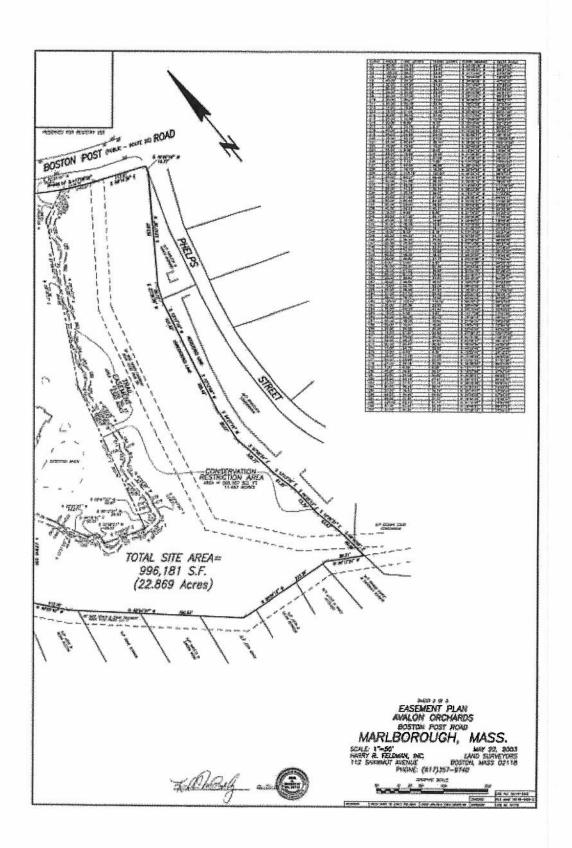

1. Minutes, City Council Meeting, May 6, 2019.

- 2. PUBLIC HEARING On the Petition from TC Systems, Inc., on behalf of AT&T, to install new underground conduits with cable on Forest Street from Pole #24 To Verizon MH #516 for a distance of 65' within the Public Way, Order No. 19-1007672.
- 3. PUBLIC HEARING On the Proposed FY20 Budget Recommendation from Mayor Vigeant, in the amount of \$169,023,174.00 which represents a 3.8 % increase over the FY19 appropriation, Order No. 19-1007668.
- 4. Communication from President Clancy, re: Election of Steven W. Kerrigan as City Clerk for a 3-year term effective immediately upon confirmation.
- 5. Communication from the Mayor, re: DPW Transfer Request in the amount of \$1,325,300.00 which moves funds from Undesignated to Overtime-Snow & Ice, Snow Removal and Operating Expenses in the amounts of \$280,300.00, \$395,000.00 & \$650,000.00 respectively to fund FY19 deficit.
- 6. Communication from the Mayor, re: Transfer Request in the amount of \$388,000.00 which moves funds from Meals Tax Revenue Account to fund FY19 bond payments associated with Parks & Recreation improvements.
- 7. Communication from the Mayor, re: Transfer Requests in the amounts of \$58,000.00 for the DPW to fund park maintenance, consultant fees and roof and masonry repairs at the DPW and \$15,000.00 for the Fire Department to fund the purchase of a new command vehicle.
- 8. Communication from the Mayor, re: Transfer Request in the amount of \$16,900.00 from Reserved for Salaries to Sick Leave Buy Back and Human Resources Director to fund the retirement benefit for David Brumby who will be retiring effective July 1, 2019.
- 9. Communication from the Mayor, re: Transfer Request in the amount of \$4,500.00 which moves funds from Undesignated to Stabilization-Open Space from wireless antenna payments received in FY18.
- 10. Communication from the Mayor, re: Revolving Fund Spending Limits for the Public Safety Revolving Fund, the Parks and Recreation Revolving Fund and the Council on Aging Revolving Fund for FY20.
- 11. Communication from City Solicitor, Donald Rider, re: Proposed Zoning Amendment to Chapter 650 which will create the Executive Residential Overlay District in the Simarano Drive and Cedar Hill Road area, in proper legal form, Order No. 19-1007533C.
- 12. Communication from City Solicitor, Donald Rider, re: Proposed Conservation Restriction and Proposed Regulatory Agreement, Avalon Orchards, 91 Boston Post Road East.

### From City Council

25. Order No. 19-1007533C: Proposed Zoning Amendment, to add to Chapter 650 a new section §36, which will create an Executive Residential Overlay District in the Simarano Drive and Cedar Hill Road Area. ITEM WAS REFERRED TO THE LEGAL DEPARTMENT TO PLACE IN PROPER LEGAL FORM FOR THE MAY 20, 2019 CITY COUNCIL MEETING.