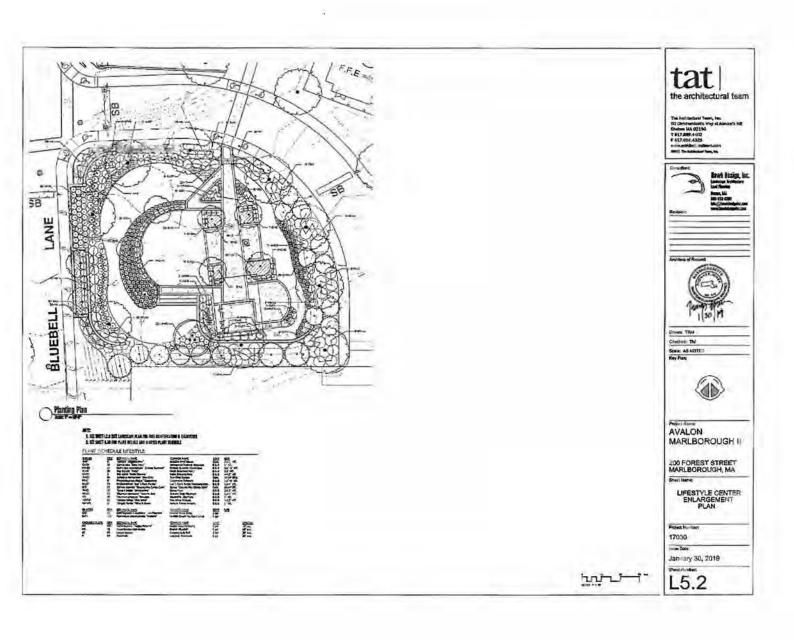

 Order No. 18/19-1007315: Communication from AvalonBay Communities, Inc., regarding Site Plan for Avalon Marlborough II, a 123-unit Luxury Apartment Community located on a portion of 200 Forest Street in the Results Way Mixed-Use Overlay District.

The Urban Affairs Committee met with representatives of Atlantic Management and AvalonBay Communities for review of the Site Plan Review Committee Report dated January 30, 2019. The following changes were discussed and recommended for inclusion in the <u>Site Plan Decision:</u>

- Detention Basin requires an adequate fence agreeable to the City Engineer.
- Removal of item # 36.
- Item #22 shall be revised to be the same as the Development Agreement.
- Add a General Provision for "Minor Changes: The City Council delegates
  to the Building Commissioner the authority to approve minor changes to
  the approved Site Plans. The City Council delegates to the Building
  Commissioner the authority to approve changes to the approved Site Plans
  consistent with future amendments to the Zoning Ordinance enacted by the
  City Council."

The Urban Affairs Committee met with representatives of Atlantic Management and AvalonBay Communities for review of the Site Plan Review Committee Report dated January 30, 2019. The following changes were discussed and recommended for inclusion in the Site Plan Decision: