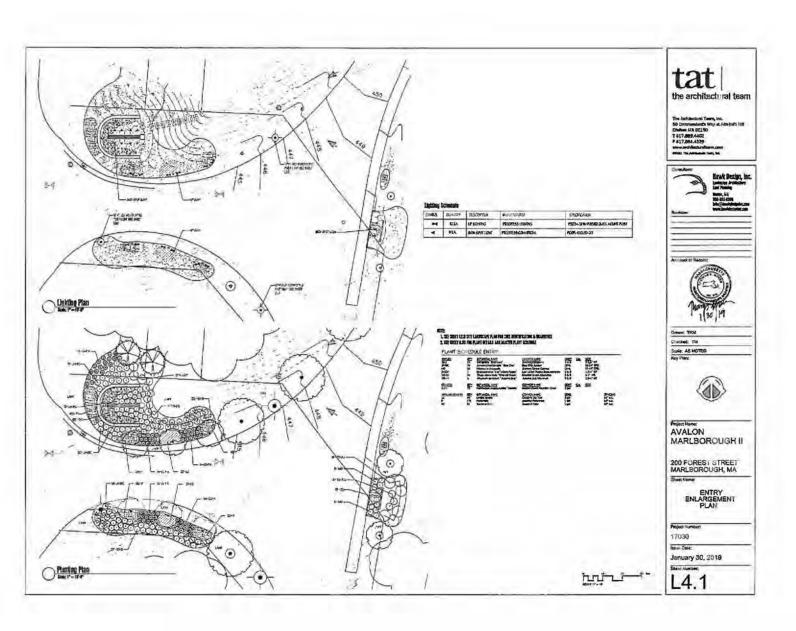

 Order No. 18/19-1007315: Communication from AvalonBay Communities, Inc., regarding Site Plan for Avalon Marlborough II, a 123-unit Luxury Apartment Community located on a portion of 200 Forest Street in the Results Way Mixed-Use Overlay District.

The Urban Affairs Committee met with representatives of Atlantic Management and AvalonBay Communities for review of the Site Plan Review Committee Report dated January 30, 2019. The following changes were discussed and recommended for inclusion in the <u>Site Plan Decision:</u>

- Detention Basin requires an adequate fence agreeable to the City Engineer.
- Removal of item # 36.
- Item #22 shall be revised to be the same as the Development Agreement.
- Add a General Provision for "Minor Changes: The City Council delegates
  to the Building Commissioner the authority to approve minor changes to
  the approved Site Plans. The City Council delegates to the Building
  Commissioner the authority to approve changes to the approved Site Plans
  consistent with future amendments to the Zoning Ordinance enacted by the
  City Council."

The Urban Affairs Committee met with representatives of Atlantic Management and AvalonBay Communities for review of the Site Plan Review Committee Report dated January 30, 2019. The following changes were discussed and recommended for inclusion in the Site Plan Decision: