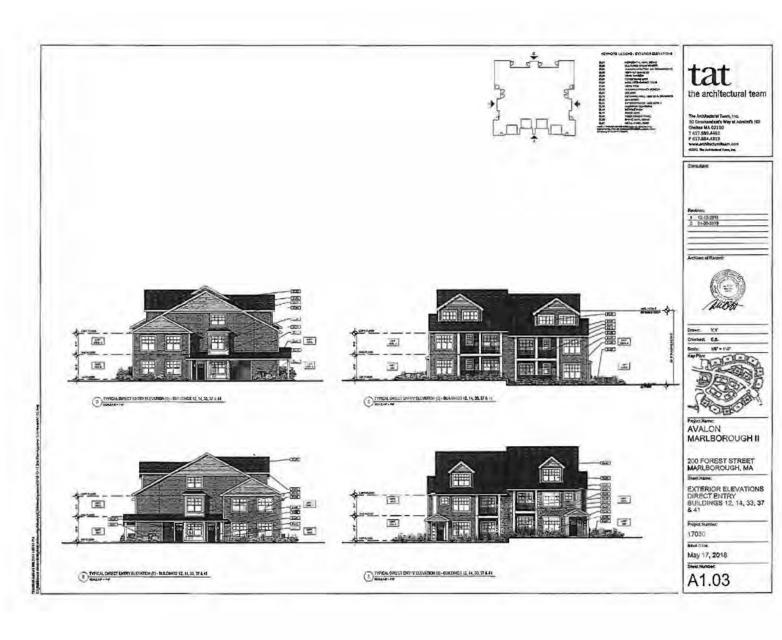

 Order No. 18/19-1007315: Communication from AvalonBay Communities, Inc., regarding Site Plan for Avalon Marlborough II, a 123-unit Luxury Apartment Community located on a portion of 200 Forest Street in the Results Way Mixed-Use Overlay District.

The Urban Affairs Committee met with representatives of Atlantic Management and AvalonBay Communities for review of the Site Plan Review Committee Report dated January 30, 2019. The following changes were discussed and recommended for inclusion in the <u>Site Plan Decision:</u>

- Detention Basin requires an adequate fence agreeable to the City Engineer.
- Removal of item # 36.
- Item #22 shall be revised to be the same as the Development Agreement.
- Add a General Provision for "Minor Changes: The City Council delegates
  to the Building Commissioner the authority to approve minor changes to
  the approved Site Plans. The City Council delegates to the Building
  Commissioner the authority to approve changes to the approved Site Plans
  consistent with future amendments to the Zoning Ordinance enacted by the
  City Council."

The Urban Affairs Committee met with representatives of Atlantic Management and AvalonBay Communities for review of the Site Plan Review Committee Report dated January 30, 2019. The following changes were discussed and recommended for inclusion in the Site Plan Decision: