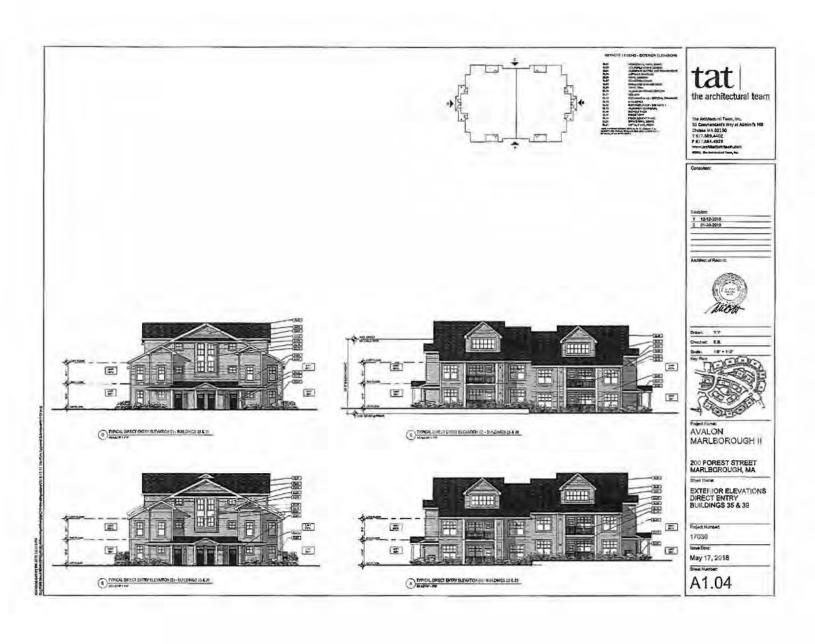

 Order No. 18/19-1007315: Communication from AvalonBay Communities, Inc., regarding Site Plan for Avalon Marlborough II, a 123-unit Luxury Apartment Community located on a portion of 200 Forest Street in the Results Way Mixed-Use Overlay District.

The Urban Affairs Committee met with representatives of Atlantic Management and AvalonBay Communities for review of the Site Plan Review Committee Report dated January 30, 2019. The following changes were discussed and recommended for inclusion in the <u>Site Plan Decision:</u>

- Detention Basin requires an adequate fence agreeable to the City Engineer.
- Removal of item # 36.
- Item #22 shall be revised to be the same as the Development Agreement.
- Add a General Provision for "Minor Changes: The City Council delegates
  to the Building Commissioner the authority to approve minor changes to
  the approved Site Plans. The City Council delegates to the Building
  Commissioner the authority to approve changes to the approved Site Plans
  consistent with future amendments to the Zoning Ordinance enacted by the
  City Council."

The Urban Affairs Committee met with representatives of Atlantic Management and AvalonBay Communities for review of the Site Plan Review Committee Report dated January 30, 2019. The following changes were discussed and recommended for inclusion in the Site Plan Decision: