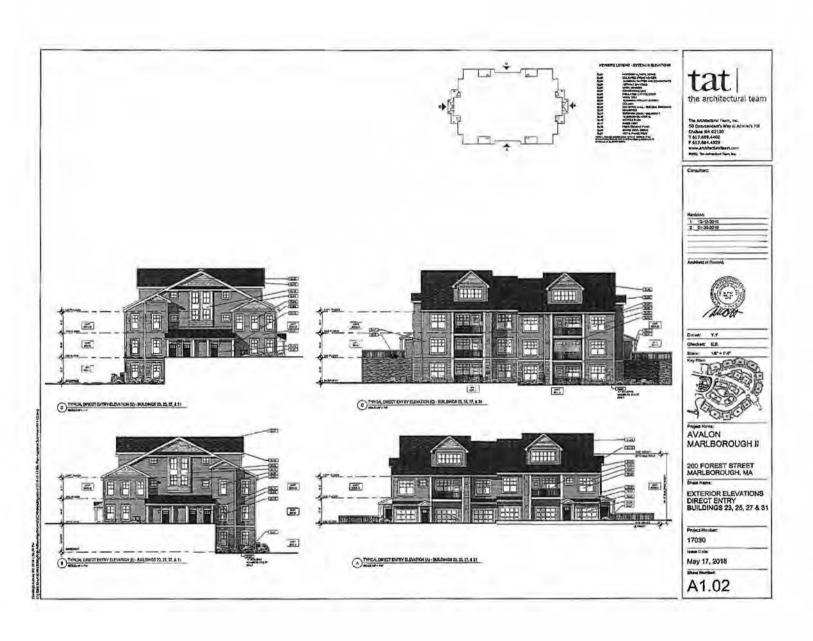

 Order No. 18/19-1007315: Communication from AvalonBay Communities, Inc., regarding Site Plan for Avalon Marlborough II, a 123-unit Luxury Apartment Community located on a portion of 200 Forest Street in the Results Way Mixed-Use Overlay District.

The Urban Affairs Committee met with representatives of Atlantic Management and AvalonBay Communities for review of the Site Plan Review Committee Report dated January 30, 2019. The following changes were discussed and recommended for inclusion in the <u>Site Plan Decision:</u>

- Detention Basin requires an adequate fence agreeable to the City Engineer.
- Removal of item # 36.
- Item #22 shall be revised to be the same as the Development Agreement.
- Add a General Provision for "Minor Changes: The City Council delegates
  to the Building Commissioner the authority to approve minor changes to
  the approved Site Plans. The City Council delegates to the Building
  Commissioner the authority to approve changes to the approved Site Plans
  consistent with future amendments to the Zoning Ordinance enacted by the
  City Council."

The Urban Affairs Committee met with representatives of Atlantic Management and AvalonBay Communities for review of the Site Plan Review Committee Report dated January 30, 2019. The following changes were discussed and recommended for inclusion in the Site Plan Decision: