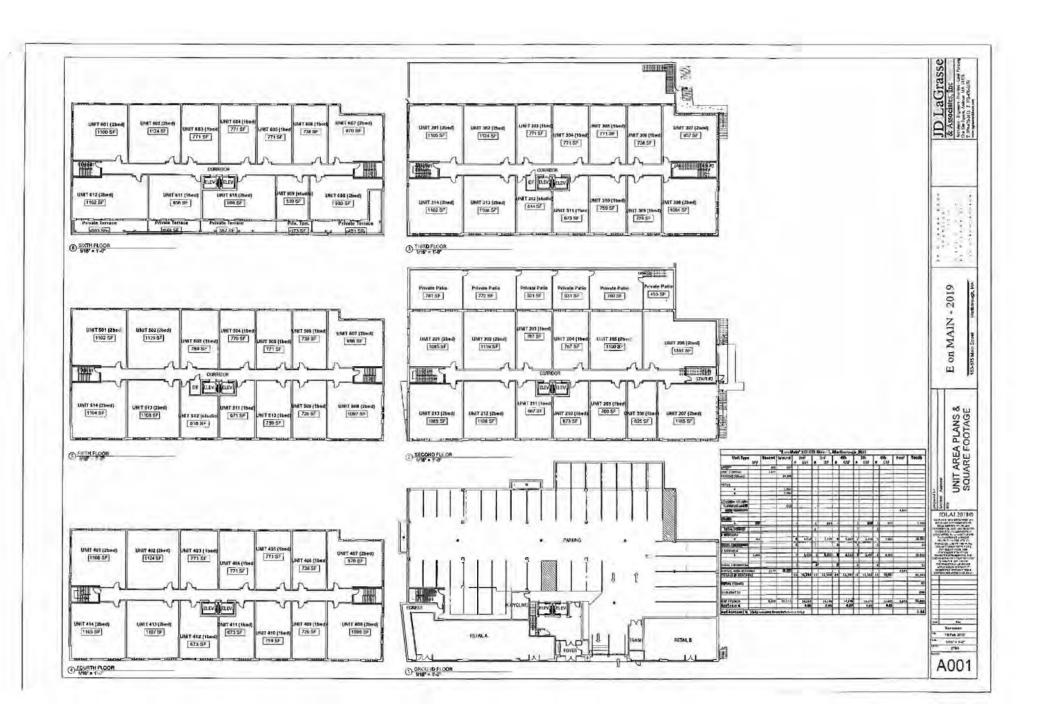

 Order No. 18/19-1007315: Communication from AvalonBay Communities, Inc., regarding Site Plan for Avalon Marlborough II, a 123-unit Luxury Apartment Community located on a portion of 200 Forest Street in the Results Way Mixed-Use Overlay District.