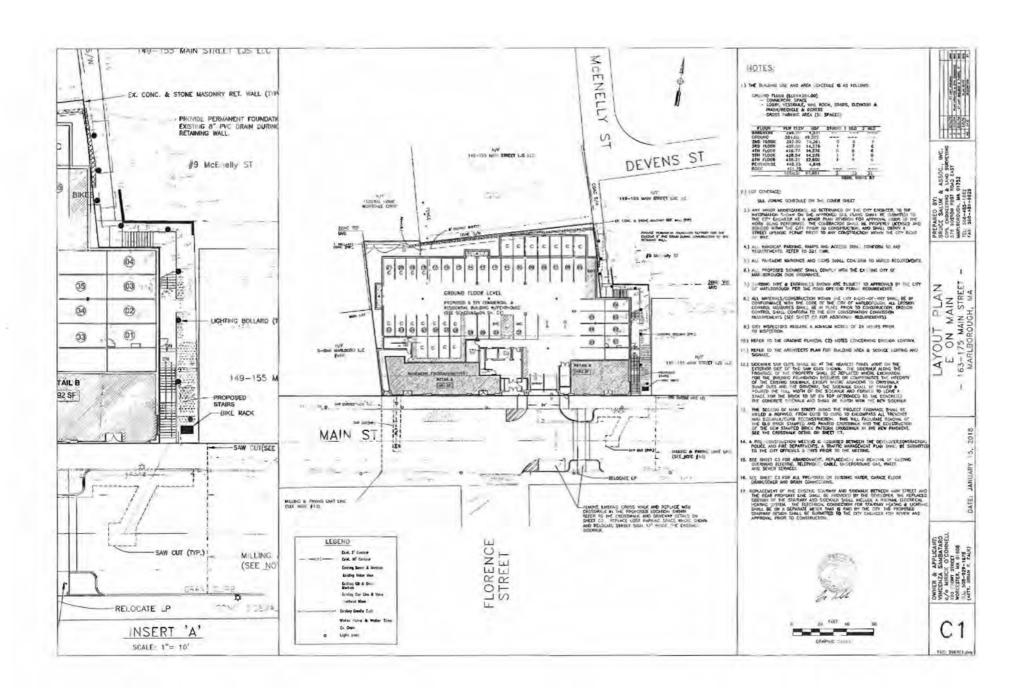

 Order No. 18/19-1007315: Communication from AvalonBay Communities, Inc., regarding Site Plan for Avalon Marlborough II, a 123-unit Luxury Apartment Community located on a portion of 200 Forest Street in the Results Way Mixed-Use Overlay District.