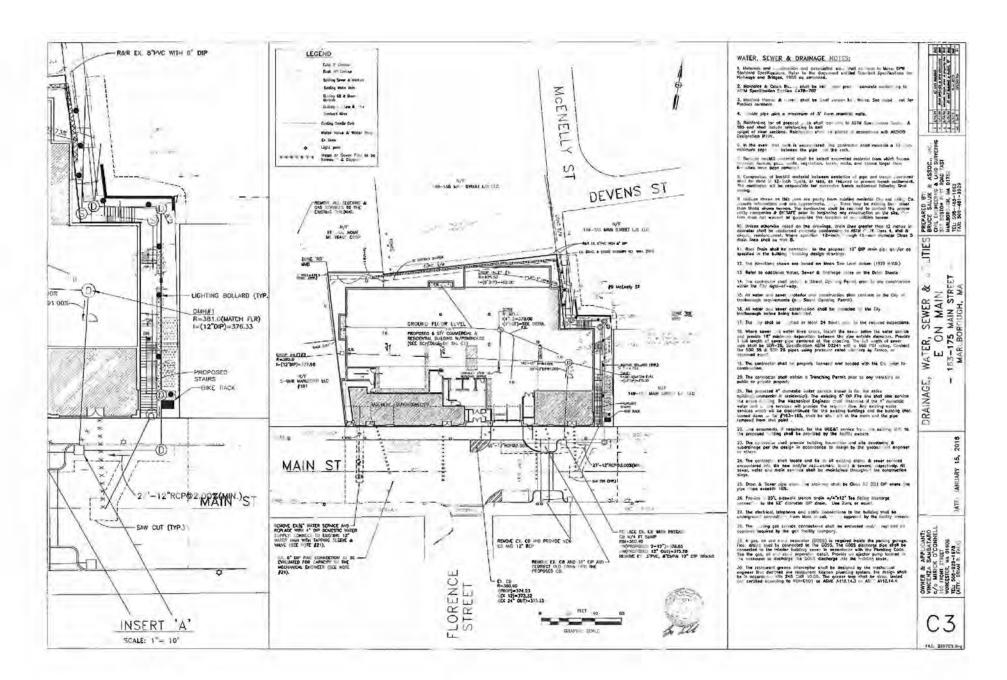

 Order No. 18/19-1007315: Communication from AvalonBay Communities, Inc., regarding Site Plan for Avalon Marlborough II, a 123-unit Luxury Apartment Community located on a portion of 200 Forest Street in the Results Way Mixed-Use Overlay District.