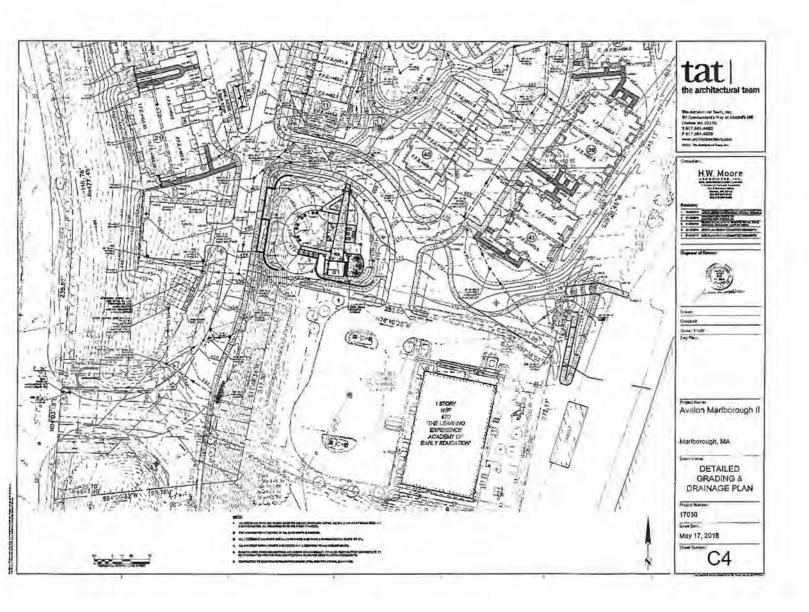

 Order No. 18/19-1007315: Communication from AvalonBay Communities, Inc., regarding Site Plan for Avalon Marlborough II, a 123-unit Luxury Apartment Community located on a portion of 200 Forest Street in the Results Way Mixed-Use Overlay District.

The Urban Affairs Committee met with representatives of Atlantic Management and AvalonBay Communities for review of the Site Plan Review Committee Report dated January 30, 2019. The following changes were discussed and recommended for inclusion in the <u>Site Plan Decision:</u>

- Detention Basin requires an adequate fence agreeable to the City Engineer.
- Removal of item # 36.
- Item #22 shall be revised to be the same as the Development Agreement.
- Add a General Provision for "Minor Changes: The City Council delegates to the Building Commissioner the authority to approve minor changes to the approved Site Plans. The City Council delegates to the Building Commissioner the authority to approve changes to the approved Site Plans consistent with future amendments to the Zoning Ordinance enacted by the City Council."

31. Order No. 18/19-1007314D: Communication from AvalonBay Communities, Inc., regarding Special Permit Application for Avalon Marlborough II, a 123-unit Luxury Apartment Community located on a portion of 200 Forest Street in the Results Way Mixed-Use Overlay District.

The Urban Affairs Committee met with representatives of Atlantic Management and AvalonBay Communities for review of the Special Permit Application for Avalon Marlborough II for 123-residential units. City Solicitor Rider noted paragraph 6 of the "Findings of Fact and Conditions" will be updated to reflect the residential development contribution as written in the "First Amendment to the Development Agreement." They discussed a truck exclusion on the property but determined since they are private roads, it was at the Developer's discretion whether to include one on their property. Scott Dale, on behalf of AvalonBay, stated that the site plan had been amended to remove the gate and allow for free flow access around the entire overlay as initially envisioned. The site had several lots which were consolidated into one lot and it will be properly referenced in the Special Permit as well as the plan described in paragraph 6 of the "Findings of Fact and Conditions."