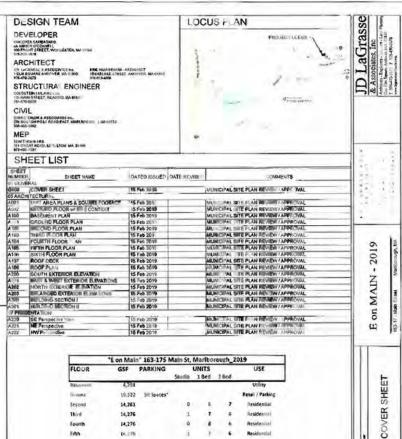

 Order No. 18/19-1007315: Communication from AvalonBay Communities, Inc., regarding Site Plan for Avalon Marlborough II, a 123-unit Luxury Apartment Community located on a portion of 200 Forest Street in the Results Way Mixed-Use Overlay District.