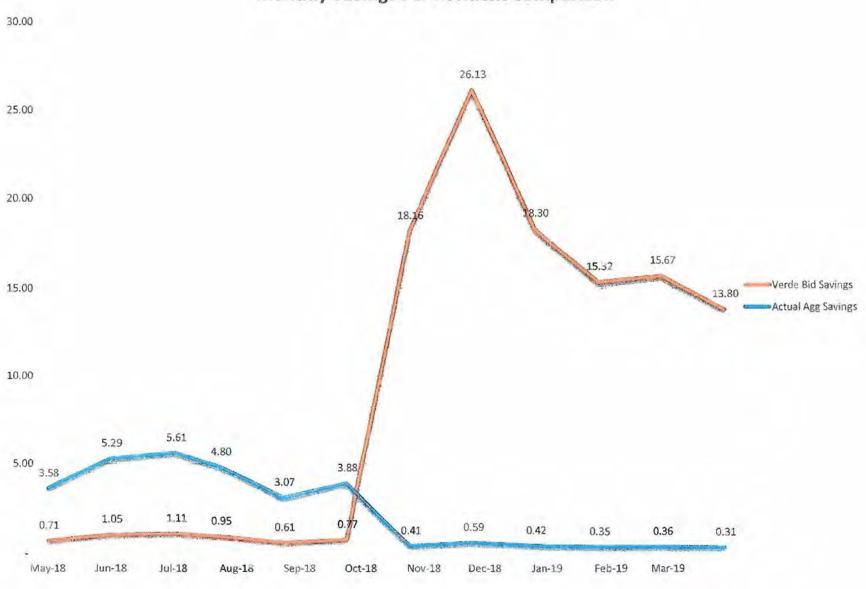

#### BACKGROUND:

On October 15, 2018, the City Council approved Order No. 18-1007435 to have the Ad-Hoc Municipal Aggregation Committee review Council Order 17-1006881 regarding item #2 "The goal of Municipal Aggregation is to require that the R-1 (residential) class rates be lower than the prevailing National Grid Fixed Basic Service Rate" and report back to the City Council. The purpose of the review was to determine if there may be a financial benefit to the residents of Marlboro by entering into agreements for longer electricity supply contracts that may contain savings over the long run but may be occasionally higher than the National Grid Fixed Basic Service Rate. The Ad-Hoc Municipal Aggregation Committee meeting minutes from February 11, 2019 document the Committee's unanimous decision to revise the order to allow the City to enter into longer electrical supply contracts to provide stability and predictability for electrical supply rates while potentially providing greater savings to Marlboro residents than the current process. Recommend the above order be referred to the Finance Committee, set a public hearing for March 11, 2019 and advertise. .... Submitted by Councilor Ossing