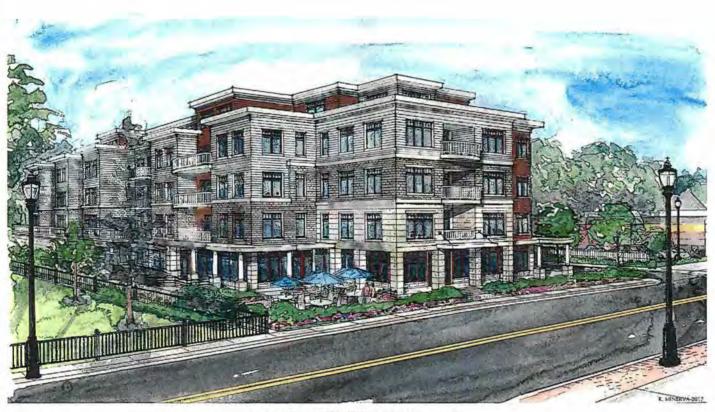

#### 33. Order No. 18/19-1007425: Site Plan Application for Tavern on the Green, 57 Main Street.

The Urban Affairs Committee met with Mark O'Hagan for City Council review of the Site Plan Application for Tavern on the Green at 57 Main Street. As part of the Site Plan Application, the proponent requested a waiver of the open space requirement for the site as the ordinance requires 5,500 square feet for a project of this size (100 square feet per unit x fifty-five units), half of which must be ground level open space and the other half may be private patio open space. This site has private patio space and within the building on the second floor, community-residence common space area totaling 8,200 square feet but not meeting the requirement of 2,750 square feet of outdoor patio space. The Committee reviewed the Site Plan Approval draft decision, and changes are required to accurately reference the architectural plans and site plans and properly reference each in the draft decision.

The Urban Affairs Committee met with Mark O'Hagan for City Council review of the Site Plan Application for Tavern on the Green at 57 Main Street. As part of the Site Plan Application, the proponent requested a waiver of the open space requirement for the site as the ordinance requires 5,500 square feet for a project of this size (100 square feet per unit x fifty-five units), half of which must be ground level open space and the other half may be private patio open space. This site has private patio space and within the building on the second floor, community-residence common space area totaling 8,200 square feet but not meeting the requirement of 2,750 square feet of outdoor patio space. The Committee reviewed the Site Plan Approval draft decision, and changes are required to accurately reference the architectural plans and site plans and properly reference each in the draft decision.