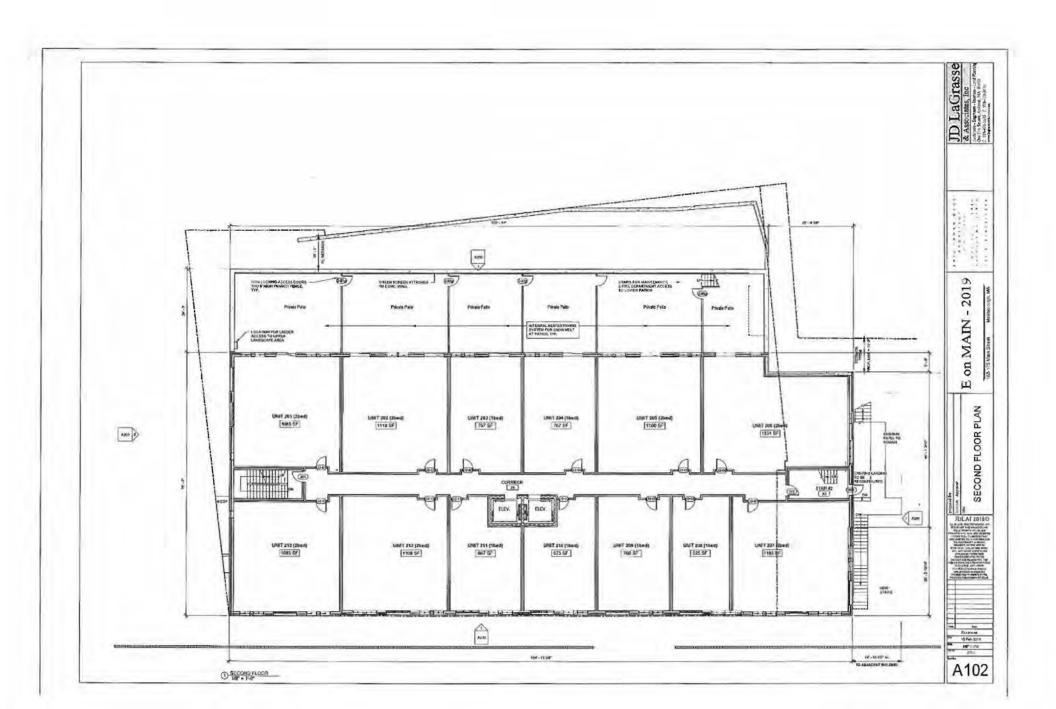

 Order No. 18/19-1007315: Communication from AvalonBay Communities, Inc., regarding Site Plan for Avalon Marlborough II, a 123-unit Luxury Apartment Community located on a portion of 200 Forest Street in the Results Way Mixed-Use Overlay District.