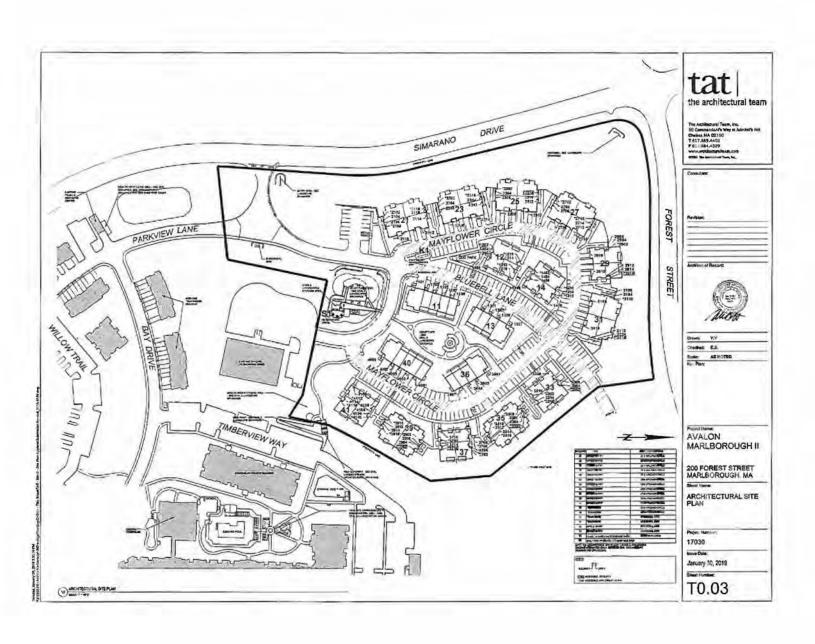

 Order No. 18/19-1007315: Communication from AvalonBay Communities, Inc., regarding Site Plan for Avalon Marlborough II, a 123-unit Luxury Apartment Community located on a portion of 200 Forest Street in the Results Way Mixed-Use Overlay District.

The Urban Affairs Committee met with representatives of Atlantic Management and AvalonBay Communities for review of the Site Plan Review Committee Report dated January 30, 2019. The following changes were discussed and recommended for inclusion in the <u>Site Plan Decision:</u>

The Urban Affairs Committee met with representatives of Atlantic Management and AvalonBay Communities for review of the Site Plan Review Committee Report dated January 30, 2019. The following changes were discussed and recommended for inclusion in the Site Plan Decision: