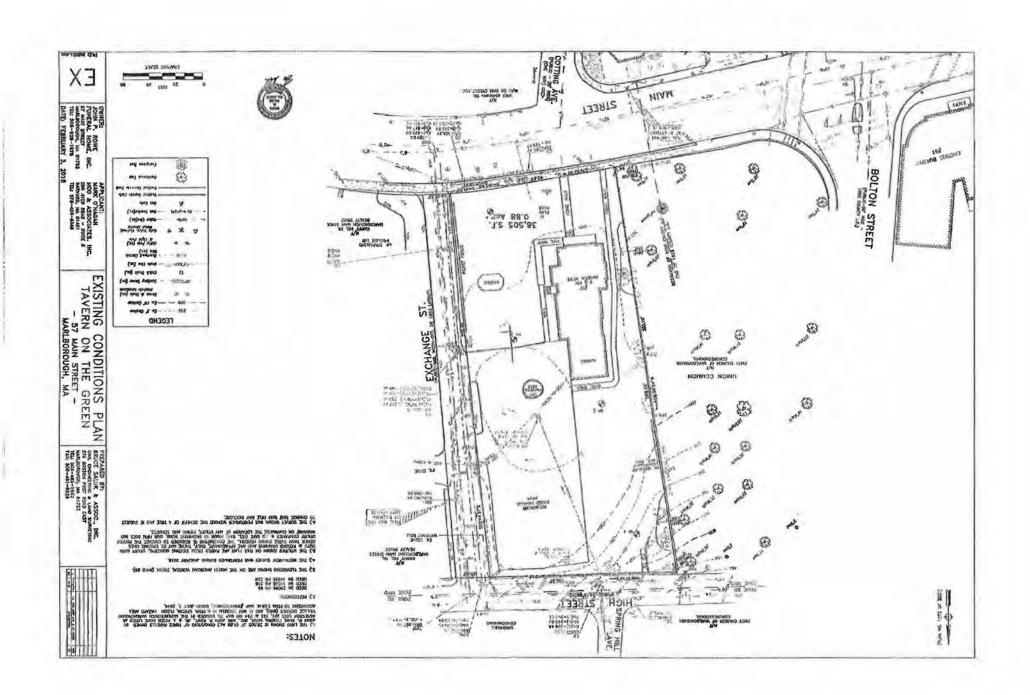

The Urban Affairs Committee met with Mark O'Hagan for a review of the application for a special permit for 57 Main Street to increase the lot coverage area from 80% to 84%. The special permit application was previously reviewed at a meeting on January 22, 2019 where it was explained the applicant was providing an easement to the City of Marlborough for the reconstruction of Exchange Street and thereby reducing the area available to meet the lot coverage requirements. The Urban Affairs Committee approved the special permit application however the Site Plans did not accurately reflect the site conditions with regards to a bicycle rack location as well as bedroom counts and units. The applicant updated the Site Plans and Architectural Plans and submitted them for review. The special permit language requires updating for conditions eleven and twelve to properly reference the correct plans.

The Urban Affairs Committee met with Mark O'Hagan for a review of the application for a special permit for 57 Main Street to increase the lot coverage area from 80% to 84%. The special permit application was previously reviewed at a meeting on January v cbg22, 2019 where it was explained the applicant was providing an easement to the City of Marlborough for the reconstruction of Exchange Street and thereby reducing the area available to meet the lot coverage requirements. The Urban Affairs Committee approved the special permit application however the Site Plans did not accurately reflect the site conditions with regards to a bicycle rack location as well as bedroom counts and units. The applicant updated the Site Plans and Architectural Plans and submitted them for review. The special permit language requires updating for conditions eleven and twelve to properly reference the correct plans.