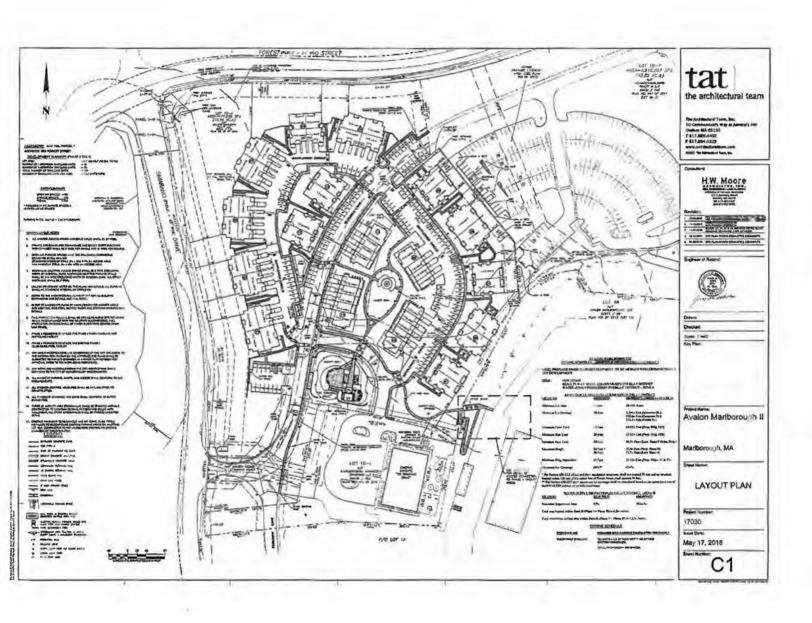

 Order No. 18/19-1007315: Communication from AvalonBay Communities, Inc., regarding Site Plan for Avalon Marlborough II, a 123-unit Luxury Apartment Community located on a portion of 200 Forest Street in the Results Way Mixed-Use Overlay District.

The Urban Affairs Committee met with representatives of Atlantic Management and AvalonBay Communities for review of the Site Plan Review Committee Report dated January 30, 2019. The following changes were discussed and recommended for inclusion in the <u>Site Plan Decision:</u>

- Detention Basin requires an adequate fence agreeable to the City Engineer.
- Removal of item # 36.
- Item #22 shall be revised to be the same as the Development Agreement.
- Add a General Provision for "Minor Changes: The City Council delegates
  to the Building Commissioner the authority to approve minor changes to
  the approved Site Plans. The City Council delegates to the Building
  Commissioner the authority to approve changes to the approved Site Plans
  consistent with future amendments to the Zoning Ordinance enacted by the
  City Council."

The Urban Affairs Committee met with representatives of Atlantic Management and AvalonBay Communities for review of the Site Plan Review Committee Report dated January 30, 2019. The following changes were discussed and recommended for inclusion in the Site Plan Decision: