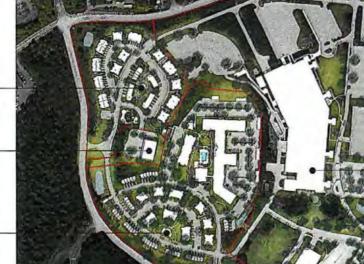

 Order No. 18/19-1007315: Communication from AvalonBay Communities, Inc., regarding Site Plan for Avalon Marlborough II, a 123-unit Luxury Apartment Community located on a portion of 200 Forest Street in the Results Way Mixed-Use Overlay District.

The Urban Affairs Committee met with representatives of Atlantic Management and AvalonBay Communities for review of the Site Plan Review Committee Report dated January 30, 2019. The following changes were discussed and recommended for inclusion in the <u>Site Plan Decision:</u>

The Urban Affairs Committee met with representatives of Atlantic Management and AvalonBay Communities for review of the Site Plan Review Committee Report dated January 30, 2019. The following changes were discussed and recommended for inclusion in the Site Plan Decision: