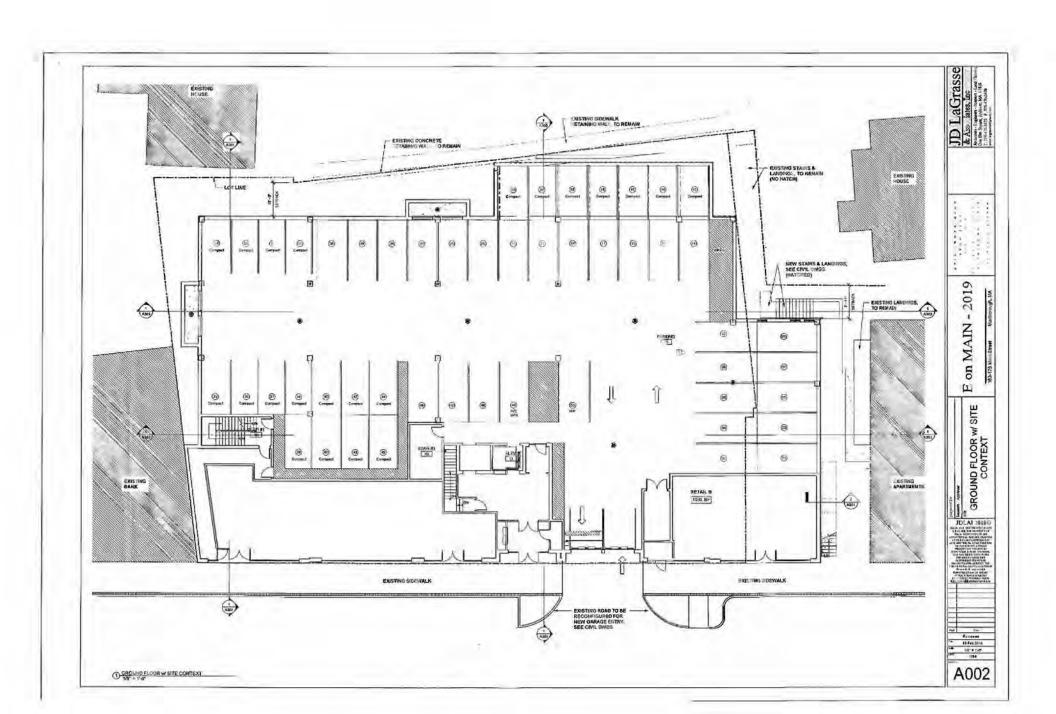

 Order No. 18/19-1007315: Communication from AvalonBay Communities, Inc., regarding Site Plan for Avalon Marlborough II, a 123-unit Luxury Apartment Community located on a portion of 200 Forest Street in the Results Way Mixed-Use Overlay District.