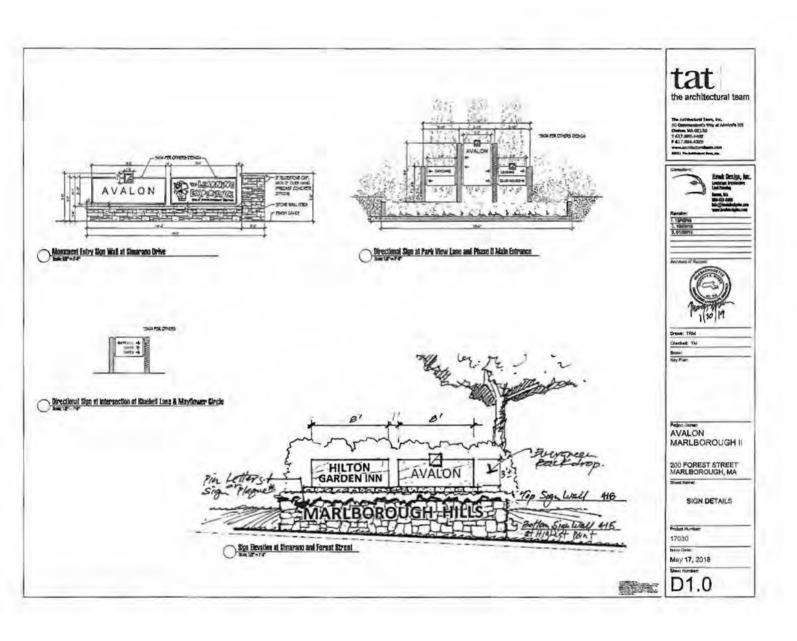

 Order No. 18/19-1007315: Communication from AvalonBay Communities, Inc., regarding Site Plan for Avalon Marlborough II, a 123-unit Luxury Apartment Community located on a portion of 200 Forest Street in the Results Way Mixed-Use Overlay District.

The Urban Affairs Committee met with representatives of Atlantic Management and AvalonBay Communities for review of the Site Plan Review Committee Report dated January 30, 2019. The following changes were discussed and recommended for inclusion in the <u>Site Plan Decision:</u>

- Detention Basin requires an adequate fence agreeable to the City Engineer.
- Removal of item # 36.
- Item #22 shall be revised to be the same as the Development Agreement.
- Add a General Provision for "Minor Changes: The City Council delegates
  to the Building Commissioner the authority to approve minor changes to
  the approved Site Plans. The City Council delegates to the Building
  Commissioner the authority to approve changes to the approved Site Plans
  consistent with future amendments to the Zoning Ordinance enacted by the
  City Council."

The Urban Affairs Committee met with representatives of Atlantic Management and AvalonBay Communities for review of the Site Plan Review Committee Report dated January 30, 2019. The following changes were discussed and recommended for inclusion in the Site Plan Decision: