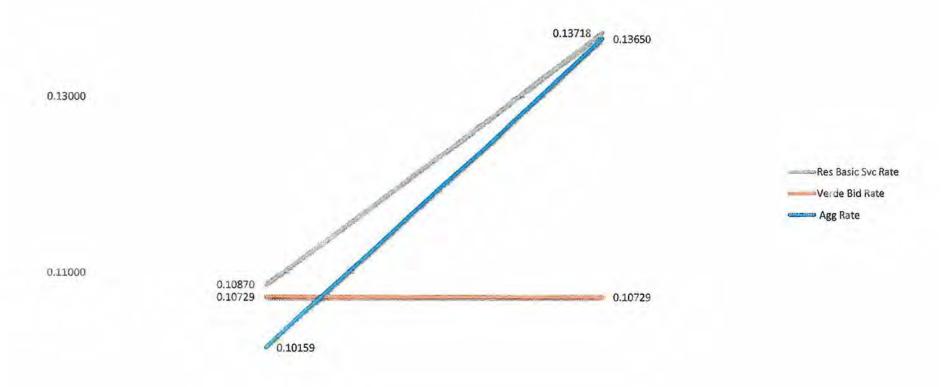

#### 25. ORDERED:

- 1. This order supersedes Order No. 17-1006881 dated April 10, 2017.
- 2. The goal of the Ad-Hoc Municipal Aggregation Committee is to obtain competitive electric supply offers that will provide stability and predictability and on a yearly average be lower than the National Grid Fixed Basic Service Rates during the same period.
- Establish an Ad-Hoc Municipal Aggregation Committee that will review competitive electric supply agreements and make recommendations to the Mayor. The Municipal Aggregation Committee will consist of 5 members including:
  - The Mayor
  - Two City Councilors (appointed by the City Council President)
  - The Chief Procurement Officer
  - The DPW Commissioner (or designee)
  - A quorum shall consist of a minimum of 3 members
- 4. The Ad-Hoc Municipal Aggregation Committee will provide periodic updates to the City Council on Municipal Aggregation implementation.
- All suppliers of electricity licensed by the Department of Public Utilities and qualified to do business in the Commonwealth of Massachusetts can participate in the City's Municipal Aggregation Program.

#### BACKGROUND:

On October 15, 2018, the City Council approved Order No. 18-1007435 to have the Ad-Hoc Municipal Aggregation Committee review Council Order 17-1006881 regarding item #2 "The goal of Municipal Aggregation is to require that the R-1 (residential) class rates be lower than the prevailing National Grid Fixed Basic Service Rate" and report back to the City Council. The purpose of the review was to determine if there may be a financial benefit to the residents of Marlboro by entering into agreements for longer electricity supply contracts that may contain savings over the long run but may be occasionally higher than the National Grid Fixed Basic Service Rate. The Ad-Hoc Municipal Aggregation Committee meeting minutes from February 11, 2019 document the Committee's unanimous decision to revise the order to allow the City to enter into longer electrical supply contracts to provide stability and predictability for electrical supply rates while potentially providing greater savings to Marlboro residents than the current process. Recommend the above order be referred to the Finance Committee, set a public hearing for March 11, 2019 and advertise. .... Submitted by Councilor Ossing