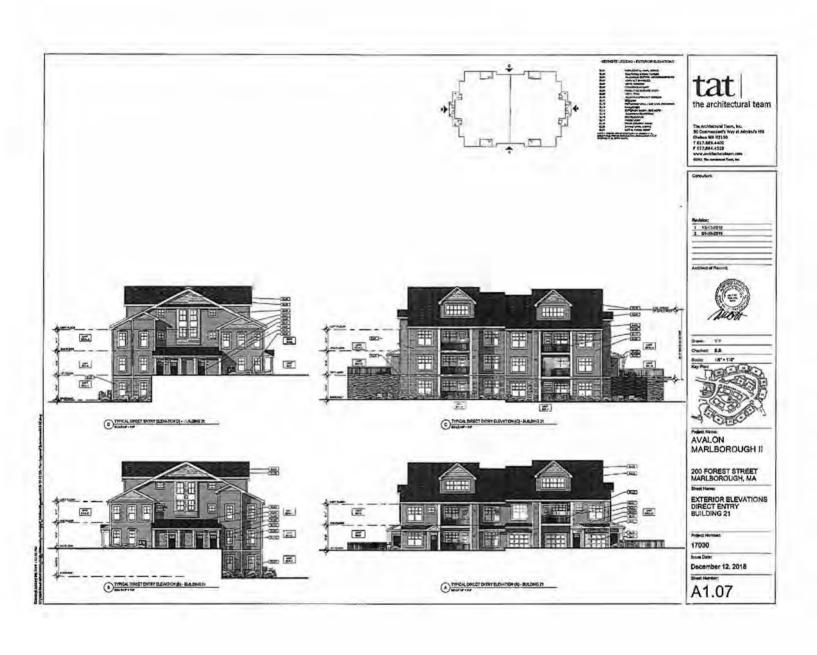

 Order No. 18/19-1007315: Communication from AvalonBay Communities, Inc., regarding Site Plan for Avalon Marlborough II, a 123-unit Luxury Apartment Community located on a portion of 200 Forest Street in the Results Way Mixed-Use Overlay District.

The Urban Affairs Committee met with representatives of Atlantic Management and AvalonBay Communities for review of the Site Plan Review Committee Report dated January 30, 2019. The following changes were discussed and recommended for inclusion in the <u>Site Plan Decision:</u>

The Urban Affairs Committee met with representatives of Atlantic Management and AvalonBay Communities for review of the Site Plan Review Committee Report dated January 30, 2019. The following changes were discussed and recommended for inclusion in the Site Plan Decision: