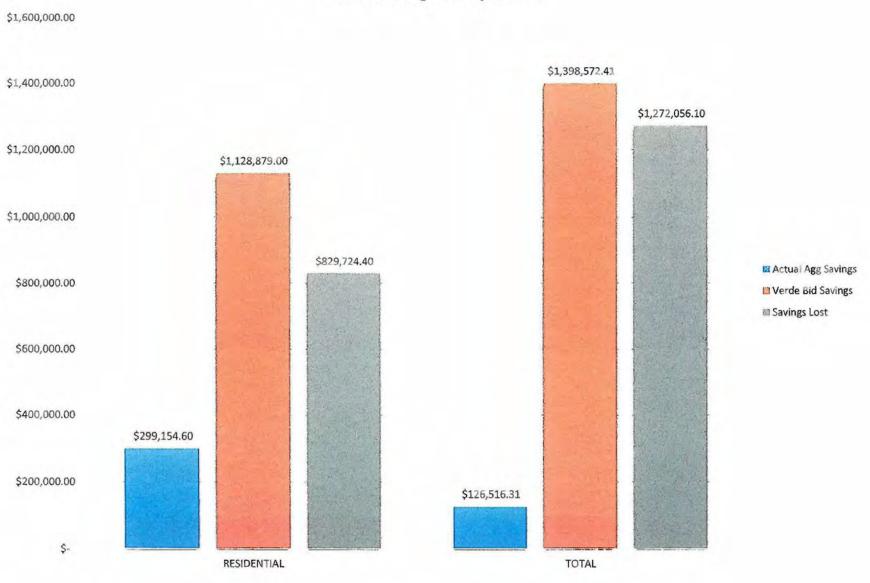

#### BACKGROUND:

On October 15, 2018, the City Council approved Order No. 18-1007435 to have the Ad-Hoc Municipal Aggregation Committee review Council Order 17-1006881 regarding item #2 "The goal of Municipal Aggregation is to require that the R-1 (residential) class rates be lower than the prevailing National Grid Fixed Basic Service Rate" and report back to the City Council. The purpose of the review was to determine if there may be a financial benefit to the residents of Marlboro by entering into agreements for longer electricity supply contracts that may contain savings over the long run but may be occasionally higher than the National Grid Fixed Basic Service Rate. The Ad-Hoc Municipal Aggregation Committee meeting minutes from February 11, 2019 document the Committee's unanimous decision to revise the order to allow the City to enter into longer electrical supply contracts to provide stability and predictability for electrical supply rates while potentially providing greater savings to Marlboro residents than the current process. Recommend the above order be referred to the Finance Committee, set a public hearing for March 11, 2019 and advertise. .... Submitted by Councilor Ossing