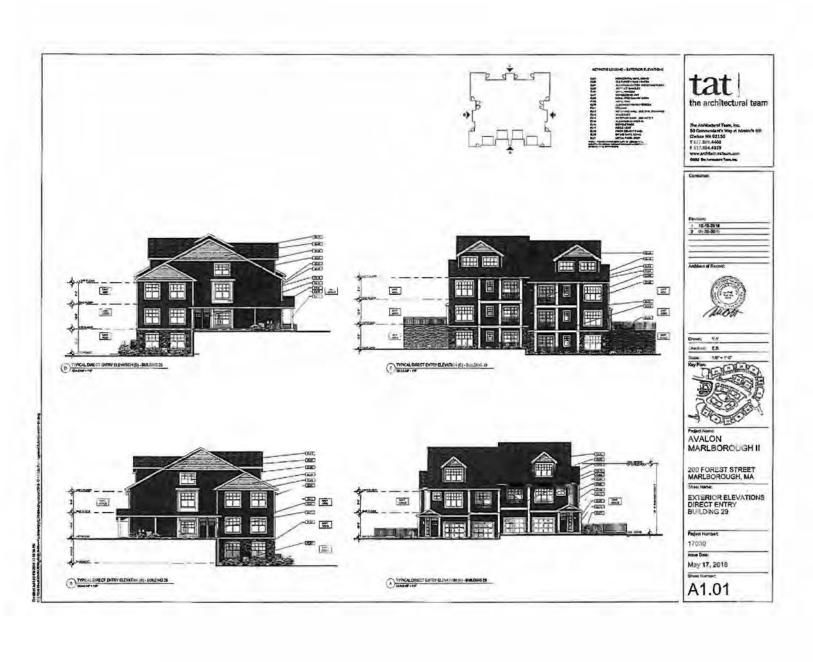

 Order No. 18/19-1007315: Communication from AvalonBay Communities, Inc., regarding Site Plan for Avalon Marlborough II, a 123-unit Luxury Apartment Community located on a portion of 200 Forest Street in the Results Way Mixed-Use Overlay District.

The Urban Affairs Committee met with representatives of Atlantic Management and AvalonBay Communities for review of the Site Plan Review Committee Report dated January 30, 2019. The following changes were discussed and recommended for inclusion in the <u>Site Plan Decision:</u>

The Urban Affairs Committee met with representatives of Atlantic Management and AvalonBay Communities for review of the Site Plan Review Committee Report dated January 30, 2019. The following changes were discussed and recommended for inclusion in the Site Plan Decision: