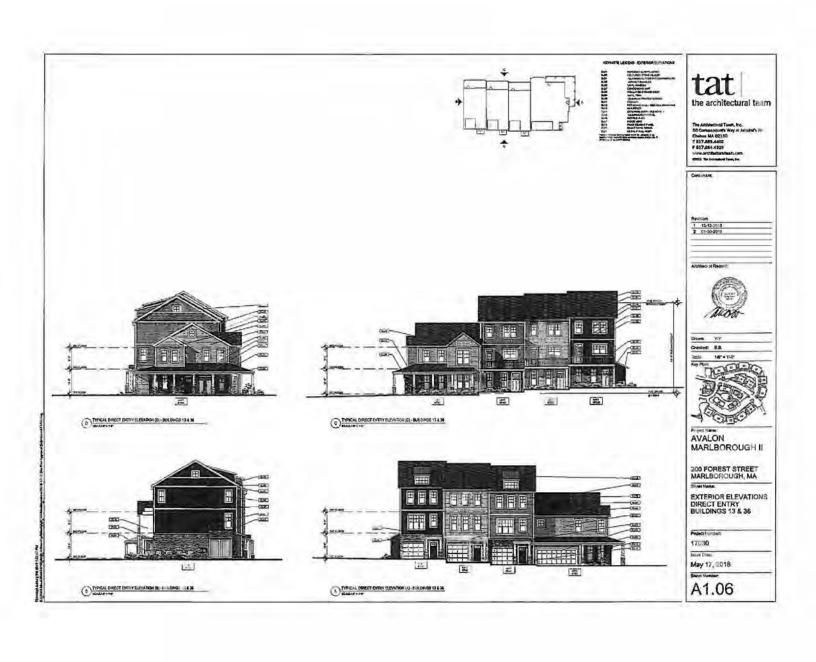

 Order No. 18/19-1007315: Communication from AvalonBay Communities, Inc., regarding Site Plan for Avalon Marlborough II, a 123-unit Luxury Apartment Community located on a portion of 200 Forest Street in the Results Way Mixed-Use Overlay District.

The Urban Affairs Committee met with representatives of Atlantic Management and AvalonBay Communities for review of the Site Plan Review Committee Report dated January 30, 2019. The following changes were discussed and recommended for inclusion in the <u>Site Plan Decision:</u>

The Urban Affairs Committee met with representatives of Atlantic Management and AvalonBay Communities for review of the Site Plan Review Committee Report dated January 30, 2019. The following changes were discussed and recommended for inclusion in the Site Plan Decision: