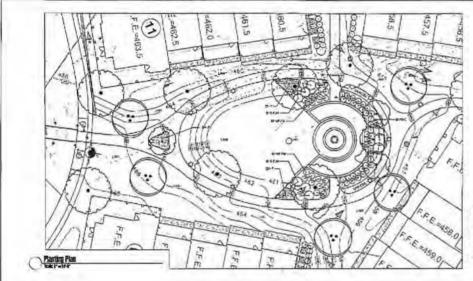

 Order No. 18/19-1007315: Communication from AvalonBay Communities, Inc., regarding Site Plan for Avalon Marlborough II, a 123-unit Luxury Apartment Community located on a portion of 200 Forest Street in the Results Way Mixed-Use Overlay District.

The Urban Affairs Committee met with representatives of Atlantic Management and AvalonBay Communities for review of the Site Plan Review Committee Report dated January 30, 2019. The following changes were discussed and recommended for inclusion in the <u>Site Plan Decision:</u>

- Detention Basin requires an adequate fence agreeable to the City Engineer.
- Removal of item # 36.
- Item #22 shall be revised to be the same as the Development Agreement.
- Add a General Provision for "Minor Changes: The City Council delegates
  to the Building Commissioner the authority to approve minor changes to
  the approved Site Plans. The City Council delegates to the Building
  Commissioner the authority to approve changes to the approved Site Plans
  consistent with future amendments to the Zoning Ordinance enacted by the
  City Council."

The Urban Affairs Committee met with representatives of Atlantic Management and AvalonBay Communities for review of the Site Plan Review Committee Report dated January 30, 2019. The following changes were discussed and recommended for inclusion in the Site Plan Decision: