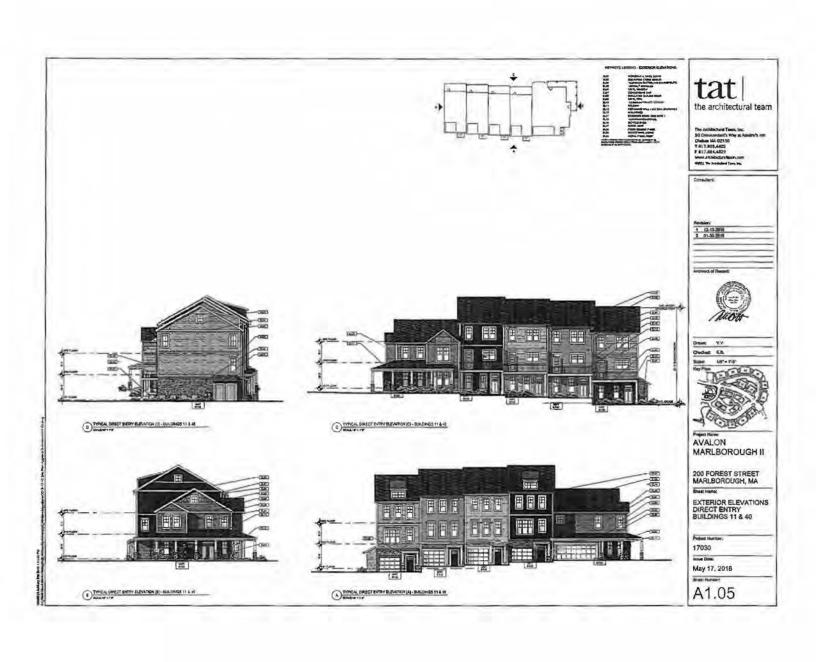

 Order No. 18/19-1007315: Communication from AvalonBay Communities, Inc., regarding Site Plan for Avalon Marlborough II, a 123-unit Luxury Apartment Community located on a portion of 200 Forest Street in the Results Way Mixed-Use Overlay District.

The Urban Affairs Committee met with representatives of Atlantic Management and AvalonBay Communities for review of the Site Plan Review Committee Report dated January 30, 2019. The following changes were discussed and recommended for inclusion in the <u>Site Plan Decision:</u>

- Detention Basin requires an adequate fence agreeable to the City Engineer.
- Removal of item # 36.
- Item #22 shall be revised to be the same as the Development Agreement.
- Add a General Provision for "Minor Changes: The City Council delegates
  to the Building Commissioner the authority to approve minor changes to
  the approved Site Plans. The City Council delegates to the Building
  Commissioner the authority to approve changes to the approved Site Plans
  consistent with future amendments to the Zoning Ordinance enacted by the
  City Council."

The Urban Affairs Committee met with representatives of Atlantic Management and AvalonBay Communities for review of the Site Plan Review Committee Report dated January 30, 2019. The following changes were discussed and recommended for inclusion in the Site Plan Decision: