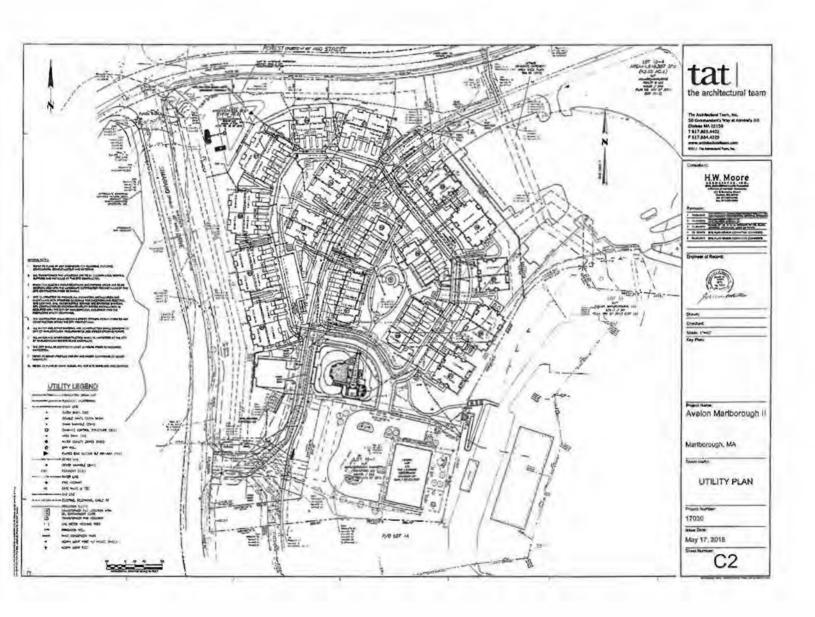

 Order No. 18/19-1007315: Communication from AvalonBay Communities, Inc., regarding Site Plan for Avalon Marlborough II, a 123-unit Luxury Apartment Community located on a portion of 200 Forest Street in the Results Way Mixed-Use Overlay District.

The Urban Affairs Committee met with representatives of Atlantic Management and AvalonBay Communities for review of the Site Plan Review Committee Report dated January 30, 2019. The following changes were discussed and recommended for inclusion in the <u>Site Plan Decision:</u>

- Detention Basin requires an adequate fence agreeable to the City Engineer.
- Removal of item # 36.
- Item #22 shall be revised to be the same as the Development Agreement.
- Add a General Provision for "Minor Changes: The City Council delegates
  to the Building Commissioner the authority to approve minor changes to
  the approved Site Plans. The City Council delegates to the Building
  Commissioner the authority to approve changes to the approved Site Plans
  consistent with future amendments to the Zoning Ordinance enacted by the
  City Council."

The Urban Affairs Committee met with representatives of Atlantic Management and AvalonBay Communities for review of the Site Plan Review Committee Report dated January 30, 2019. The following changes were discussed and recommended for inclusion in the Site Plan Decision: