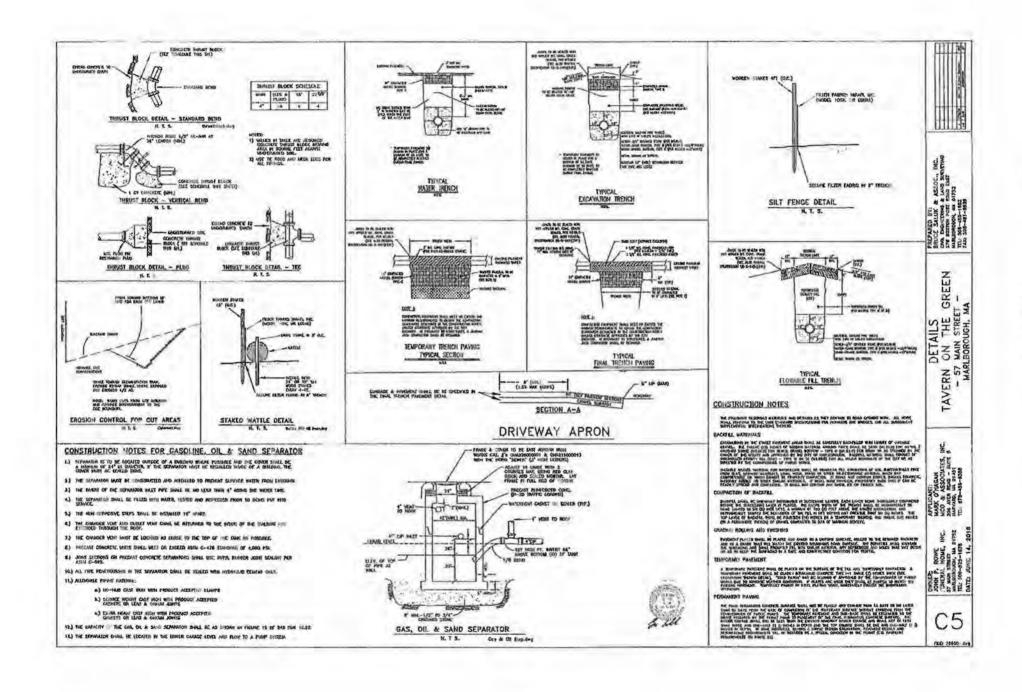

#### 33. Order No. 18/19-1007425: Site Plan Application for Tavern on the Green, 57 Main Street.

The Urban Affairs Committee met with Mark O'Hagan for City Council review of the Site Plan Application for Tavern on the Green at 57 Main Street. As part of the Site Plan Application, the proponent requested a waiver of the open space requirement for the site as the ordinance requires 5,500 square feet for a project of this size (100 square feet per unit x fifty-five units), half of which must be ground level open space and the other half may be private patio open space. This site has private patio space and within the building on the second floor, community-residence common space area totaling 8,200 square feet but not meeting the requirement of 2,750 square feet of outdoor patio space. The Committee reviewed the Site Plan Approval draft decision, and changes are required to accurately reference the architectural plans and site plans and properly reference each in the draft decision.

The Urban Affairs Committee met with Mark O'Hagan for City Council review of the Site Plan Application for Tavern on the Green at 57 Main Street. As part of the Site Plan Application, the proponent requested a waiver of the open space requirement for the site as the ordinance requires 5,500 square feet for a project of this size (100 square feet per unit x fifty-five units), half of which must be ground level open space and the other half may be private patio open space. This site has private patio space and within the building on the second floor, community-residence common space area totaling 8,200 square feet but not meeting the requirement of 2,750 square feet of outdoor patio space. The Committee reviewed the Site Plan Approval draft decision, and changes are required to accurately reference the architectural plans and site plans and properly reference each in the draft decision.