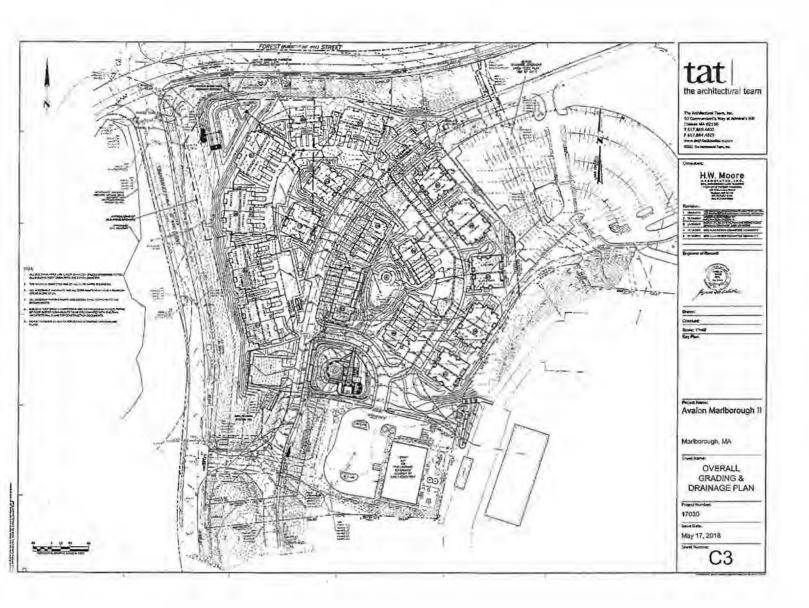

 Order No. 18/19-1007315: Communication from AvalonBay Communities, Inc., regarding Site Plan for Avalon Marlborough II, a 123-unit Luxury Apartment Community located on a portion of 200 Forest Street in the Results Way Mixed-Use Overlay District.

The Urban Affairs Committee met with representatives of Atlantic Management and AvalonBay Communities for review of the Site Plan Review Committee Report dated January 30, 2019. The following changes were discussed and recommended for inclusion in the <u>Site Plan Decision:</u>

- Detention Basin requires an adequate fence agreeable to the City Engineer.
- Removal of item # 36.
- Item #22 shall be revised to be the same as the Development Agreement.
- Add a General Provision for "Minor Changes: The City Council delegates
  to the Building Commissioner the authority to approve minor changes to
  the approved Site Plans. The City Council delegates to the Building
  Commissioner the authority to approve changes to the approved Site Plans
  consistent with future amendments to the Zoning Ordinance enacted by the
  City Council."

The Urban Affairs Committee met with representatives of Atlantic Management and AvalonBay Communities for review of the Site Plan Review Committee Report dated January 30, 2019. The following changes were discussed and recommended for inclusion in the Site Plan Decision: