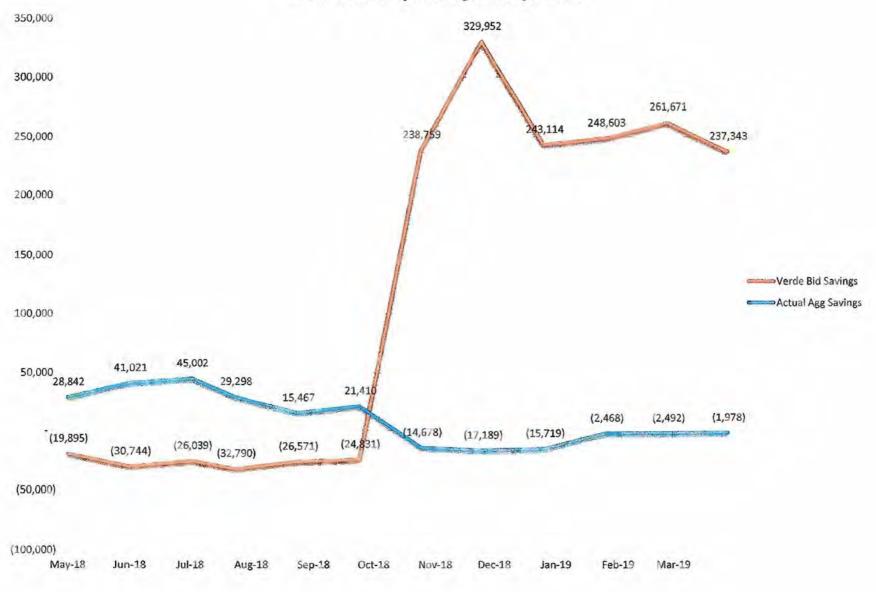

#### BACKGROUND:

On October 15, 2018, the City Council approved Order No. 18-1007435 to have the Ad-Hoc Municipal Aggregation Committee review Council Order 17-1006881 regarding item #2 "The goal of Municipal Aggregation is to require that the R-1 (residential) class rates be lower than the prevailing National Grid Fixed Basic Service Rate" and report back to the City Council. The purpose of the review was to determine if there may be a financial benefit to the residents of Marlboro by entering into agreements for longer electricity supply contracts that may contain savings over the long run but may be occasionally higher than the National Grid Fixed Basic Service Rate. The Ad-Hoc Municipal Aggregation Committee meeting minutes from February 11, 2019 document the Committee's unanimous decision to revise the order to allow the City to enter into longer electrical supply contracts to provide stability and predictability for electrical supply rates while potentially providing greater savings to Marlboro residents than the current process. Recommend the above order be referred to the Finance Committee, set a public hearing for March 11, 2019 and advertise. .... Submitted by Councilor Ossing