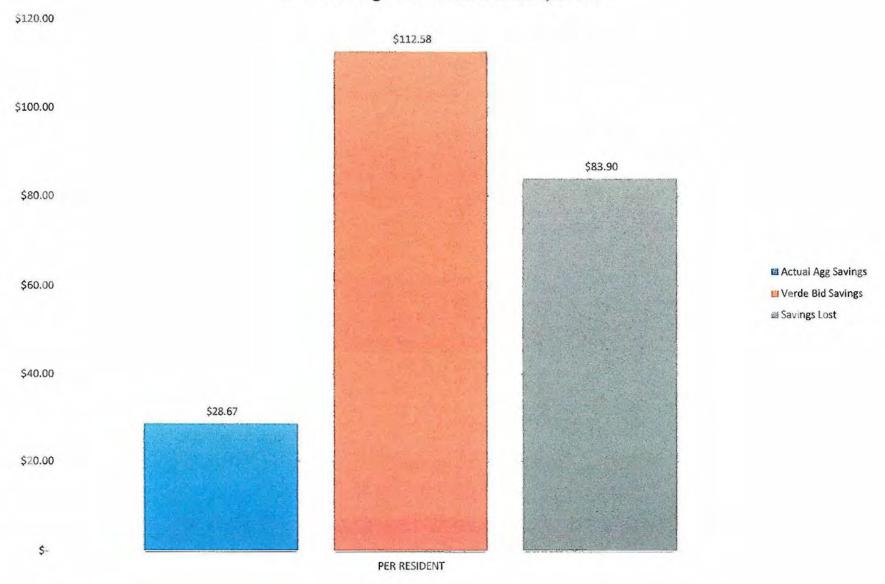

#### BACKGROUND:

On October 15, 2018, the City Council approved Order No. 18-1007435 to have the Ad-Hoc Municipal Aggregation Committee review Council Order 17-1006881 regarding item #2 "The goal of Municipal Aggregation is to require that the R-1 (residential) class rates be lower than the prevailing National Grid Fixed Basic Service Rate" and report back to the City Council. The purpose of the review was to determine if there may be a financial benefit to the residents of Marlboro by entering into agreements for longer electricity supply contracts that may contain savings over the long run but may be occasionally higher than the National Grid Fixed Basic Service Rate. The Ad-Hoc Municipal Aggregation Committee meeting minutes from February 11, 2019 document the Committee's unanimous decision to revise the order to allow the City to enter into longer electrical supply contracts to provide stability and predictability for electrical supply rates while potentially providing greater savings to Marlboro residents than the current process. Recommend the above order be referred to the Finance Committee, set a public hearing for March 11, 2019 and advertise. .... Submitted by Councilor Ossing