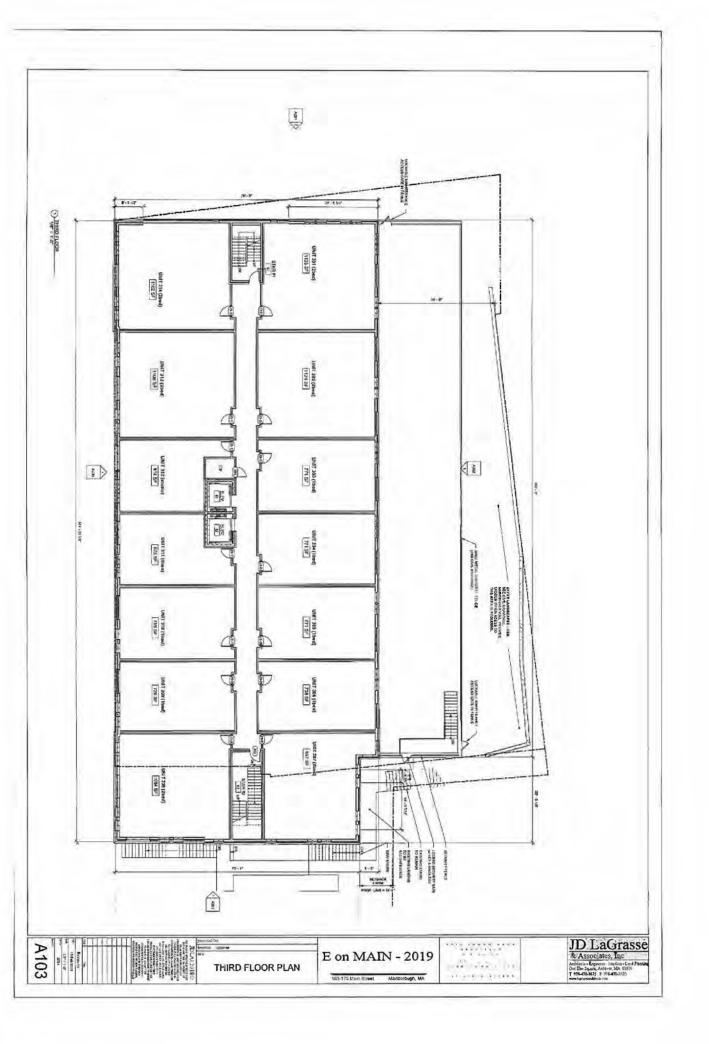

 Order No. 18/19-1007315: Communication from AvalonBay Communities, Inc., regarding Site Plan for Avalon Marlborough II, a 123-unit Luxury Apartment Community located on a portion of 200 Forest Street in the Results Way Mixed-Use Overlay District.