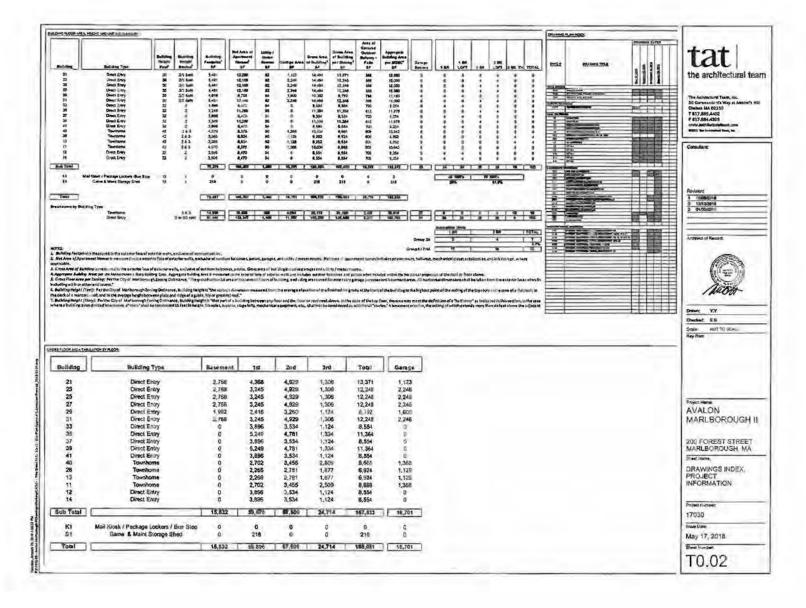

 Order No. 18/19-1007315: Communication from AvalonBay Communities, Inc., regarding Site Plan for Avalon Marlborough II, a 123-unit Luxury Apartment Community located on a portion of 200 Forest Street in the Results Way Mixed-Use Overlay District.

The Urban Affairs Committee met with representatives of Atlantic Management and AvalonBay Communities for review of the Site Plan Review Committee Report dated January 30, 2019. The following changes were discussed and recommended for inclusion in the <u>Site Plan Decision:</u>

The Urban Affairs Committee met with representatives of Atlantic Management and AvalonBay Communities for review of the Site Plan Review Committee Report dated January 30, 2019. The following changes were discussed and recommended for inclusion in the Site Plan Decision: