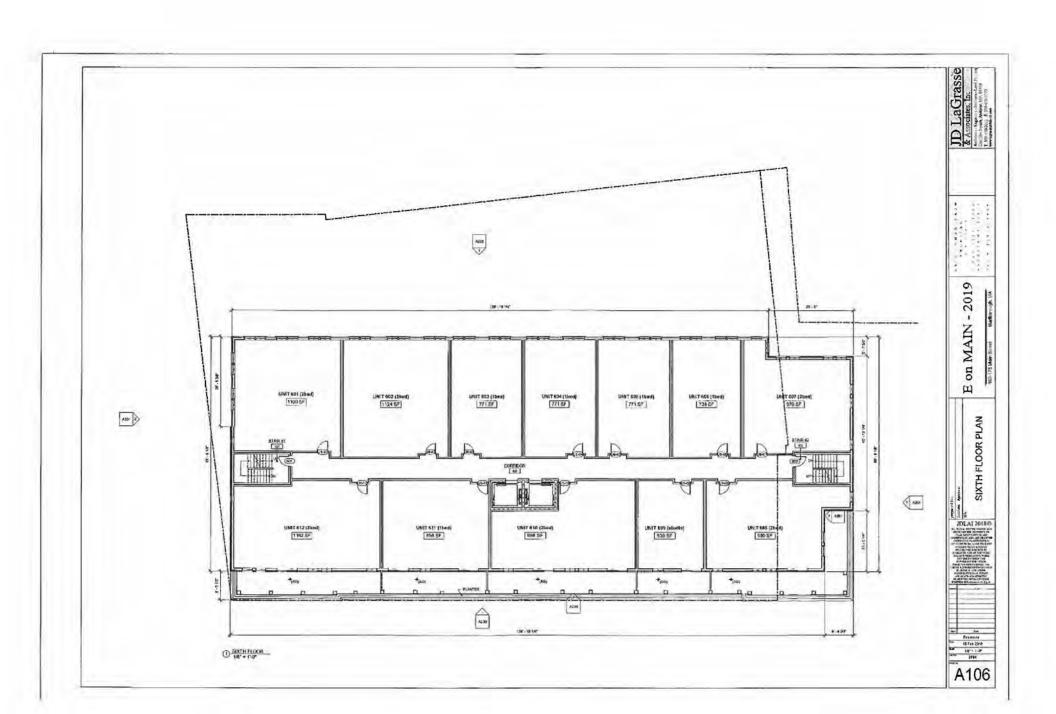

 Order No. 18/19-1007315: Communication from AvalonBay Communities, Inc., regarding Site Plan for Avalon Marlborough II, a 123-unit Luxury Apartment Community located on a portion of 200 Forest Street in the Results Way Mixed-Use Overlay District.