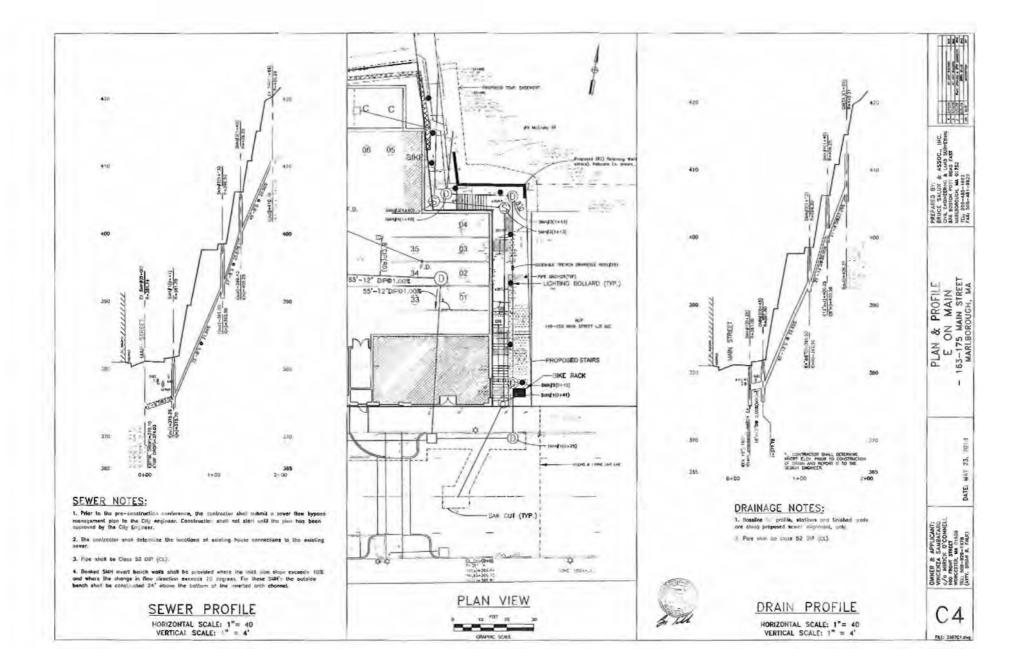

 Order No. 18/19-1007315: Communication from AvalonBay Communities, Inc., regarding Site Plan for Avalon Marlborough II, a 123-unit Luxury Apartment Community located on a portion of 200 Forest Street in the Results Way Mixed-Use Overlay District.