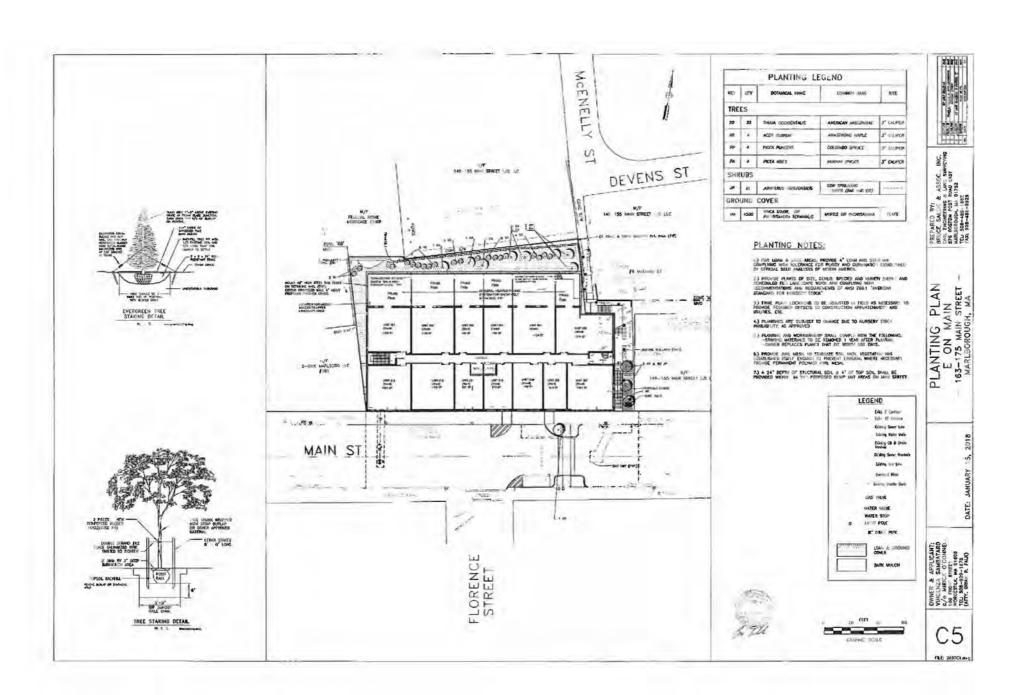

 Order No. 18/19-1007315: Communication from AvalonBay Communities, Inc., regarding Site Plan for Avalon Marlborough II, a 123-unit Luxury Apartment Community located on a portion of 200 Forest Street in the Results Way Mixed-Use Overlay District.