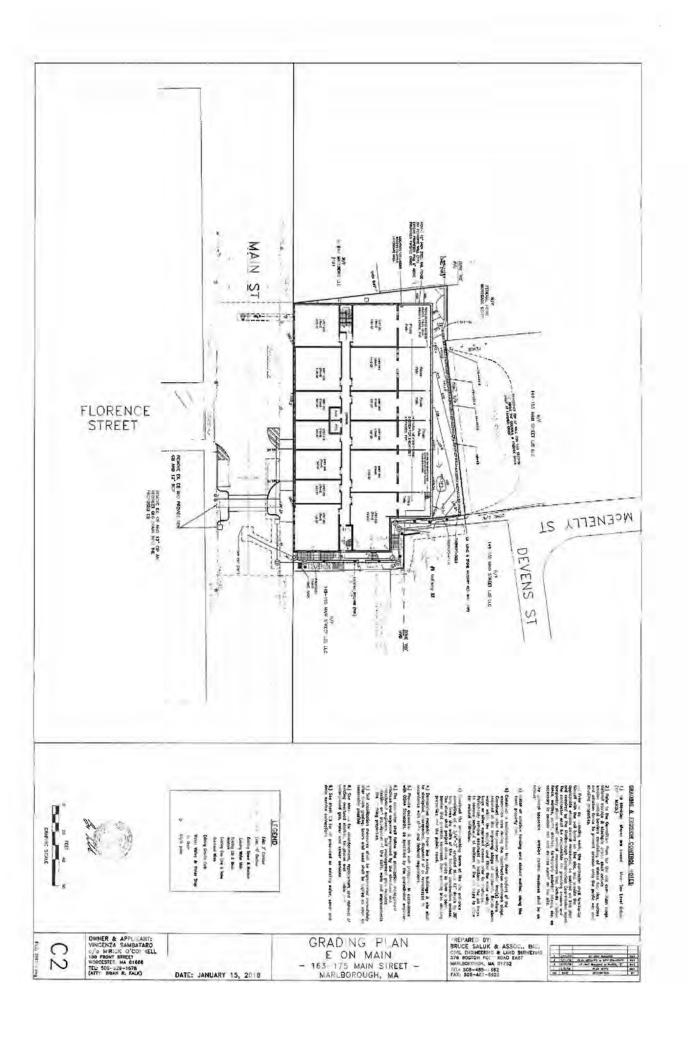

 Order No. 18/19-1007315: Communication from AvalonBay Communities, Inc., regarding Site Plan for Avalon Marlborough II, a 123-unit Luxury Apartment Community located on a portion of 200 Forest Street in the Results Way Mixed-Use Overlay District.