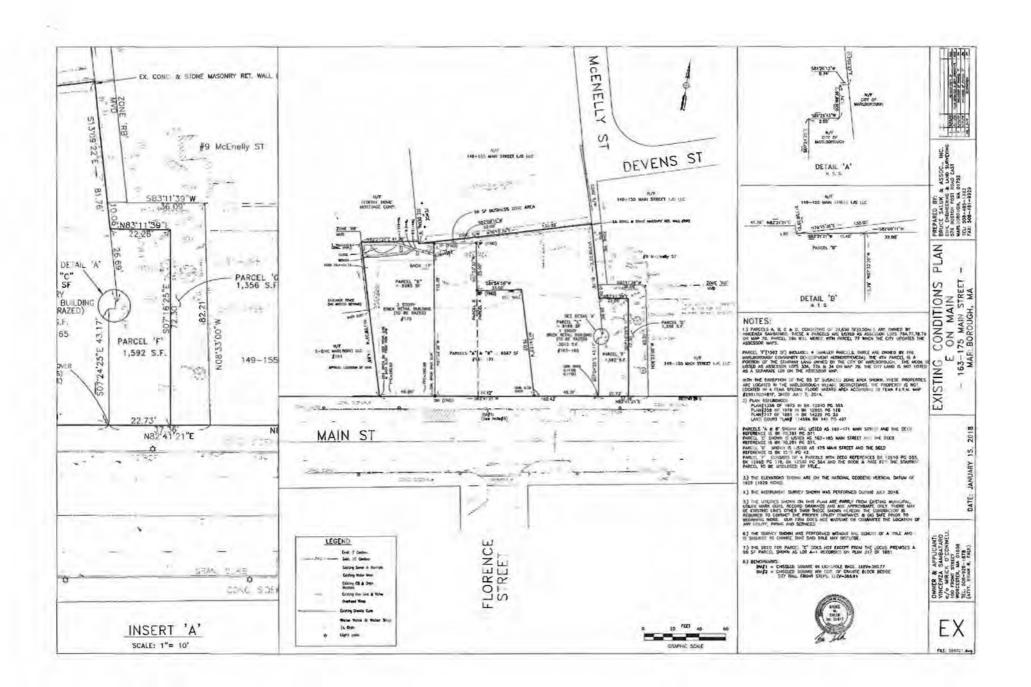

 Order No. 18/19-1007315: Communication from AvalonBay Communities, Inc., regarding Site Plan for Avalon Marlborough II, a 123-unit Luxury Apartment Community located on a portion of 200 Forest Street in the Results Way Mixed-Use Overlay District.