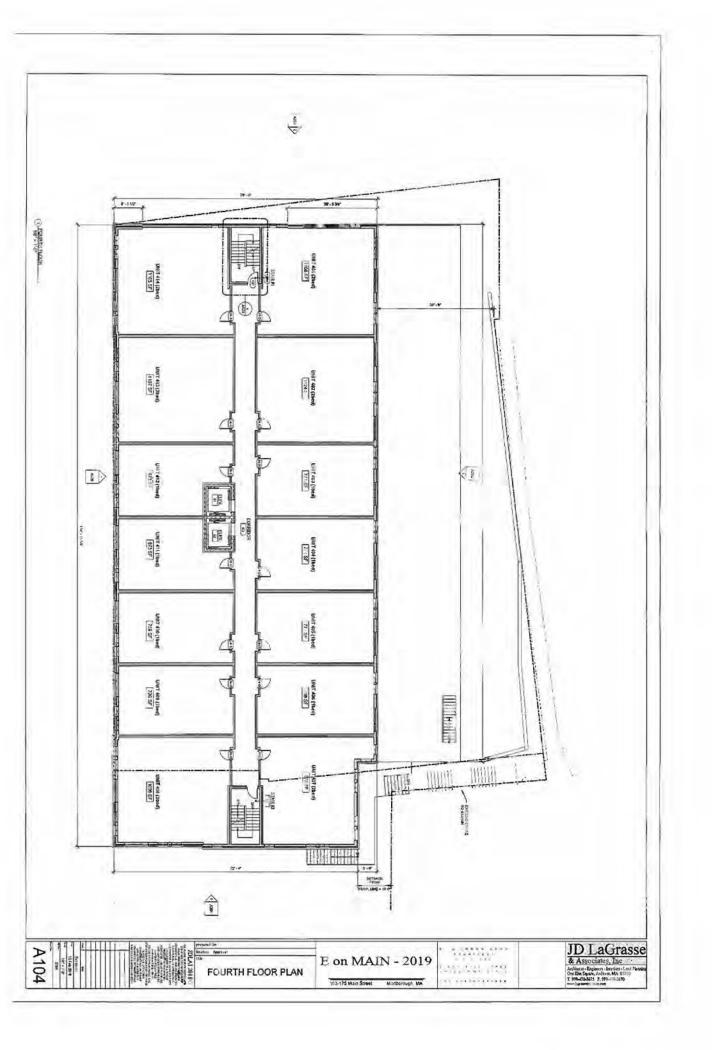

 Order No. 18/19-1007315: Communication from AvalonBay Communities, Inc., regarding Site Plan for Avalon Marlborough II, a 123-unit Luxury Apartment Community located on a portion of 200 Forest Street in the Results Way Mixed-Use Overlay District.