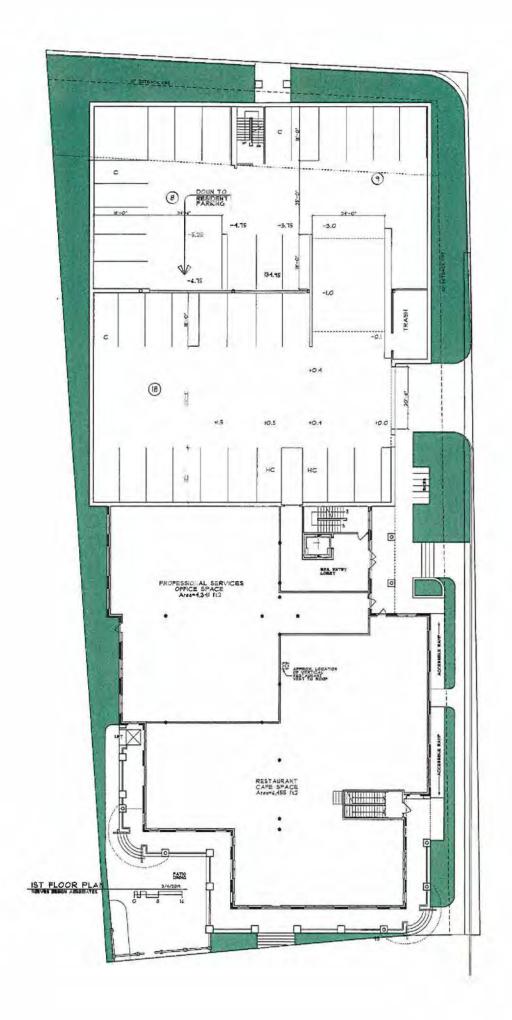

 Order No. 18/19-1007424B: Application for Special Permit from Marlborough TOTG, LLC d/b/a MCO & Associates, Inc. to increase lot coverage area of 80% to 84% for patio area of proposed restaurant at 57 Main Street.

The Urban Affairs Committee met with Mark O'Hagan for a review of the application for a special permit for 57 Main Street to increase the lot coverage area from 80% to 84%. The special permit application was previously reviewed at a meeting on January 22, 2019 where it was explained the applicant was providing an easement to the City of Marlborough for the reconstruction of Exchange Street and thereby reducing the area available to meet the lot coverage requirements. The Urban Affairs Committee approved the special permit application however the Site Plans did not accurately reflect the site conditions with regards to a bicycle rack location as well as bedroom counts and units. The applicant updated the Site Plans and Architectural Plans and submitted them for review. The special permit language requires updating for conditions eleven and twelve to properly reference the correct plans.

#### 33. Order No. 18/19-1007425: Site Plan Application for Tavern on the Green, 57 Main Street.

The Urban Affairs Committee met with Mark O'Hagan for City Council review of the Site Plan Application for Tavern on the Green at 57 Main Street. As part of the Site Plan Application, the proponent requested a waiver of the open space requirement for the site as the ordinance requires 5,500 square feet for a project of this size (100 square feet per unit x fifty-five units), half of which must be ground level open space and the other half may be private patio open space. This site has private patio space and within the building on the second floor, community-residence common space area totaling 8,200 square feet but not meeting the requirement of 2,750 square feet of outdoor patio space. The Committee reviewed the Site Plan Approval draft decision, and changes are required to accurately reference the architectural plans and site plans and properly reference each in the draft decision.

In response to Councilor Robey's inquiries, the applicant is required to assign each residential unit with one (1) parking space. The parking plan includes adequate parking spaces to meet the residential parking requirement with additional spaces remaining and available for the proposed commercial use.

The Urban Affairs Committee met with Mark O'Hagan for a review of the application for a special permit for 57 Main Street to increase the lot coverage area from 80% to 84%. The special permit application was previously reviewed at a meeting on January v cbg22, 2019 where it was explained the applicant was providing an easement to the City of Marlborough for the reconstruction of Exchange Street and thereby reducing the area available to meet the lot coverage requirements. The Urban Affairs Committee approved the special permit application however the Site Plans did not accurately reflect the site conditions with regards to a bicycle rack location as well as bedroom counts and units. The applicant updated the Site Plans and Architectural Plans and submitted them for review. The special permit language requires updating for conditions eleven and twelve to properly reference the correct plans.

The Urban Affairs Committee met with Mark O'Hagan for City Council review of the Site Plan Application for Tavern on the Green at 57 Main Street. As part of the Site Plan Application, the proponent requested a waiver of the open space requirement for the site as the ordinance requires 5,500 square feet for a project of this size (100 square feet per unit x fifty-five units), half of which must be ground level open space and the other half may be private patio open space. This site has private patio space and within the building on the second floor, community-residence common space area totaling 8,200 square feet but not meeting the requirement of 2,750 square feet of outdoor patio space. The Committee reviewed the Site Plan Approval draft decision, and changes are required to accurately reference the architectural plans and site plans and properly reference each in the draft decision.