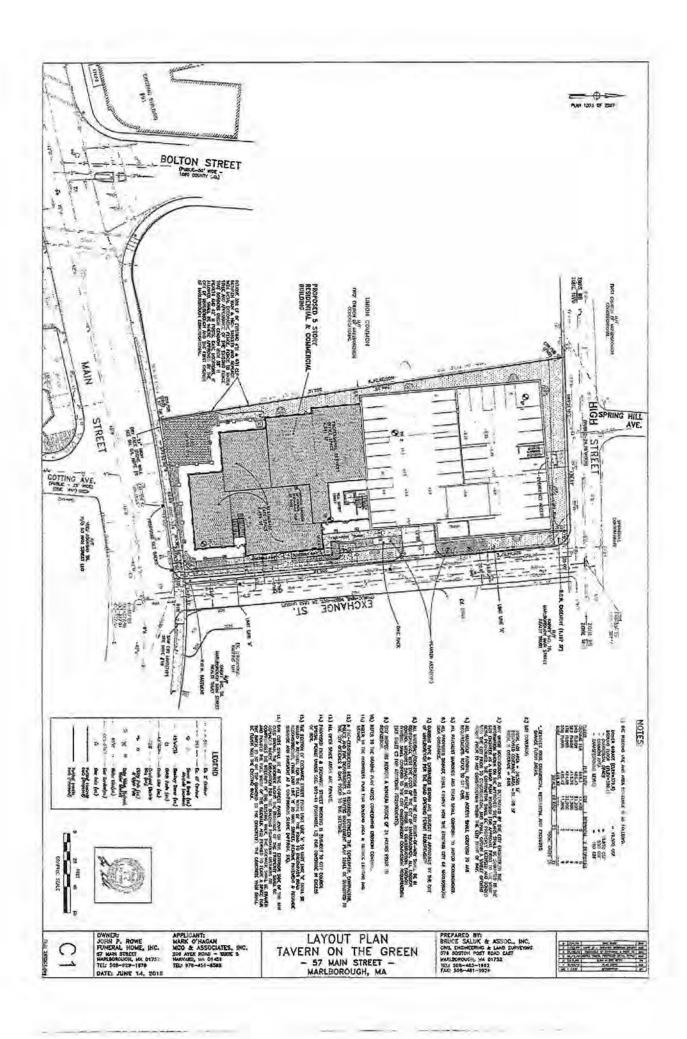

 Order No. 18/19-1007424B: Application for Special Permit from Marlborough TOTG, LLC d/b/a MCO & Associates, Inc. to increase lot coverage area of 80% to 84% for patio area of proposed restaurant at 57 Main Street.

The Urban Affairs Committee met with Mark O'Hagan for a review of the application for a special permit for 57 Main Street to increase the lot coverage area from 80% to 84%. The special permit application was previously reviewed at a meeting on January 22, 2019 where it was explained the applicant was providing an easement to the City of Marlborough for the reconstruction of Exchange Street and thereby reducing the area available to meet the lot coverage requirements. The Urban Affairs Committee approved the special permit application however the Site Plans did not accurately reflect the site conditions with regards to a bicycle rack location as well as bedroom counts and units. The applicant updated the Site Plans and Architectural Plans and submitted them for review. The special permit language requires updating for conditions eleven and twelve to properly reference the correct plans.

Motion made by Councilor Tunnera, seconded by Chair, to approve the special permit application granting an increase in lot coverage from 80% to 84% as amended. The motion carried 4-0.

#### 33. Order No. 18/19-1007425: Site Plan Application for Tavern on the Green, 57 Main Street.

The Urban Affairs Committee met with Mark O'Hagan for City Council review of the Site Plan Application for Tavern on the Green at 57 Main Street. As part of the Site Plan Application, the proponent requested a waiver of the open space requirement for the site as the ordinance requires 5,500 square feet for a project of this size (100 square feet per unit x fifty-five units), half of which must be ground level open space and the other half may be private patio open space. This site has private patio space and within the building on the second floor, community-residence common space area totaling 8,200 square feet but not meeting the requirement of 2,750 square feet of outdoor patio space. The Committee reviewed the Site Plan Approval draft decision, and changes are required to accurately reference the architectural plans and site plans and properly reference each in the draft decision.

In response to Councilor Robey's inquiries, the applicant is required to assign each residential unit with one (1) parking space. The parking plan includes adequate parking spaces to meet the residential parking requirement with additional spaces remaining and available for the proposed commercial use.

Motion made by Councilor Doucette, seconded by Chair, to approve the open space waiver request for 57 Main Street. The motion carried 4-0.

Motion made by Councilor Tunnera, seconded by Chair, to approve the Site Plan Decision as amended. The motion carried 4-0.

Absent: Urban Affairs Committee Member Juaire

Also Present: Mark O'Hagan (MCO & Associates Inc.); Larry Reeves (Reeves Design Associates)

Order No. 18/19-1007424B: Application for Special Permit from Marlborough TOTG, LLC d/b/a MCO & Associates, Inc. to increase lot coverage area of 80% to 84% for patio area of proposed restaurant at 57 Main Street.

The Urban Affairs Committee met with Mark O'Hagan for a review of the application for a special permit for 57 Main Street to increase the lot coverage area from 80% to 84%. The special permit application was previously reviewed at a meeting on January v cbg22, 2019 where it was explained the applicant was providing an easement to the City of Marlborough for the reconstruction of Exchange Street and thereby reducing the area available to meet the lot coverage requirements. The Urban Affairs Committee approved the special permit application however the Site Plans did not accurately reflect the site conditions with regards to a bicycle rack location as well as bedroom counts and units. The applicant updated the Site Plans and Architectural Plans and submitted them for review. The special permit language requires updating for conditions eleven and twelve to properly reference the correct plans.

Motion made by Councilor Tunnera, seconded by Chair, to approve the special permit application granting an increase in lot coverage from 80% to 84% as amended. The motion carried 4-0.

Order No. 18/19-1007425: Site Plan Application for Tavern on the Green, 57 Main Street.

The Urban Affairs Committee met with Mark O'Hagan for City Council review of the Site Plan Application for Tavern on the Green at 57 Main Street. As part of the Site Plan Application, the proponent requested a waiver of the open space requirement for the site as the ordinance requires 5,500 square feet for a project of this size (100 square feet per unit x fifty-five units), half of which must be ground level open space and the other half may be private patio open space. This site has private patio space and within the building on the second floor, community-residence common space area totaling 8,200 square feet but not meeting the requirement of 2,750 square feet of outdoor patio space. The Committee reviewed the Site Plan Approval draft decision, and changes are required to accurately reference the architectural plans and site plans and properly reference each in the draft decision.