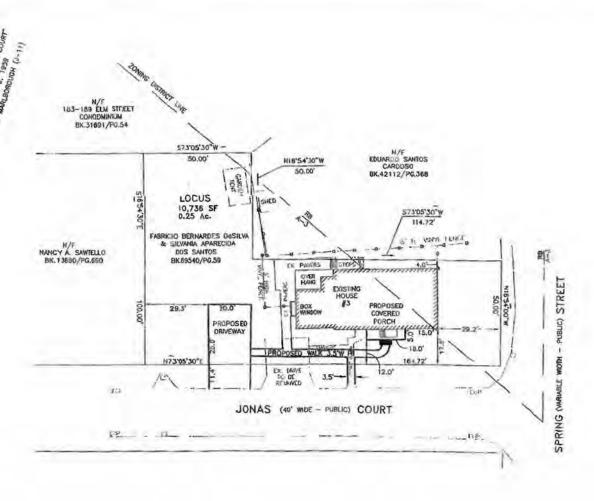

Motion made by Councilor Tunnera, seconded by Chair, to approve the First Amendment to the Development Agreement as amended pending review by the Legal Department. The motion carried 4-0.

Motion made by Councilor Tunnera, seconded by Chair, to approve the Master Concept Plan as updated. The motion carried 4-0.