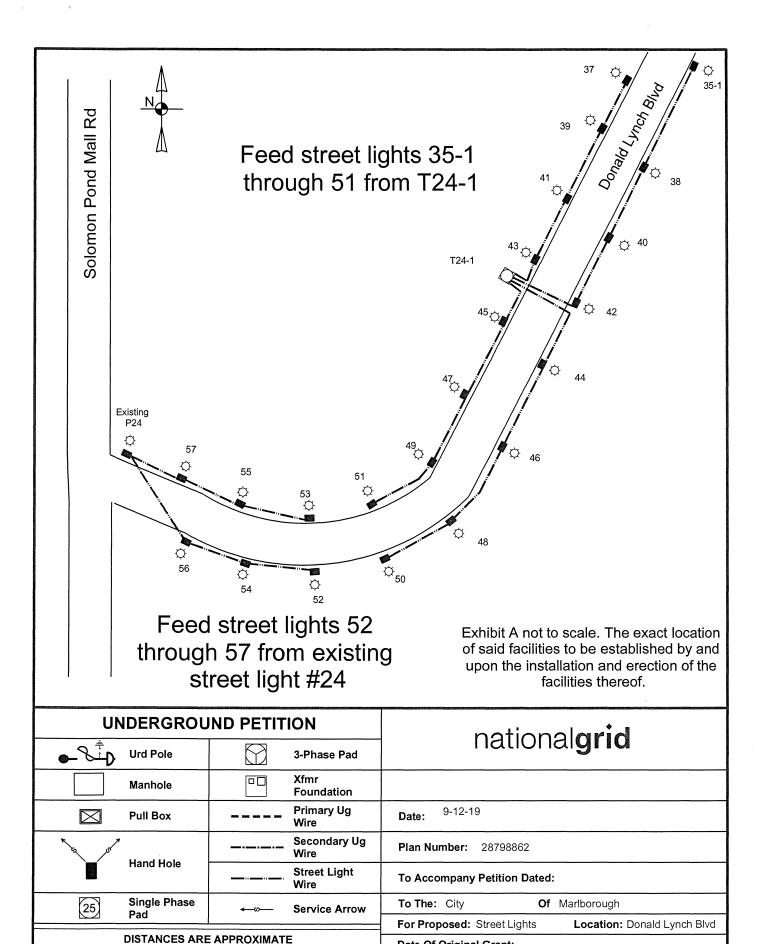

**Donald Lynch Blvd** 

Feed street lights 52 through 57 from existing street light #24.

Wherefore it prays that after due notice and hearing as provided by law, it be granted a location for and permission to install and maintain manholes, ducts and wires, together with such sustaining and protecting fixtures as it may find necessary, said manholes and ducts to be installed substantially in accordance with the plan filed herewith marked-

#### **D**onald Lynch Blvd

Feed street lights 52 through 57 from existing street light #24.

| I hereby certify the | at the foregoing order w  | as adopted at a meeting | g of the City Council |  |
|----------------------|---------------------------|-------------------------|-----------------------|--|
| of the City of Mar   | lborough, Massachusett    | S                       |                       |  |
| held on the          | day of                    | 2019                    |                       |  |
|                      |                           |                         |                       |  |
|                      |                           |                         | Clerk of Council      |  |
| Received and ente    | red in the records of loc | ation orders            |                       |  |
| of the City of Mar   | lborough, Massachusett    | S                       |                       |  |
| Book:                | Page:                     |                         |                       |  |
|                      |                           |                         |                       |  |
|                      |                           |                         |                       |  |
|                      |                           |                         | City Clerk            |  |