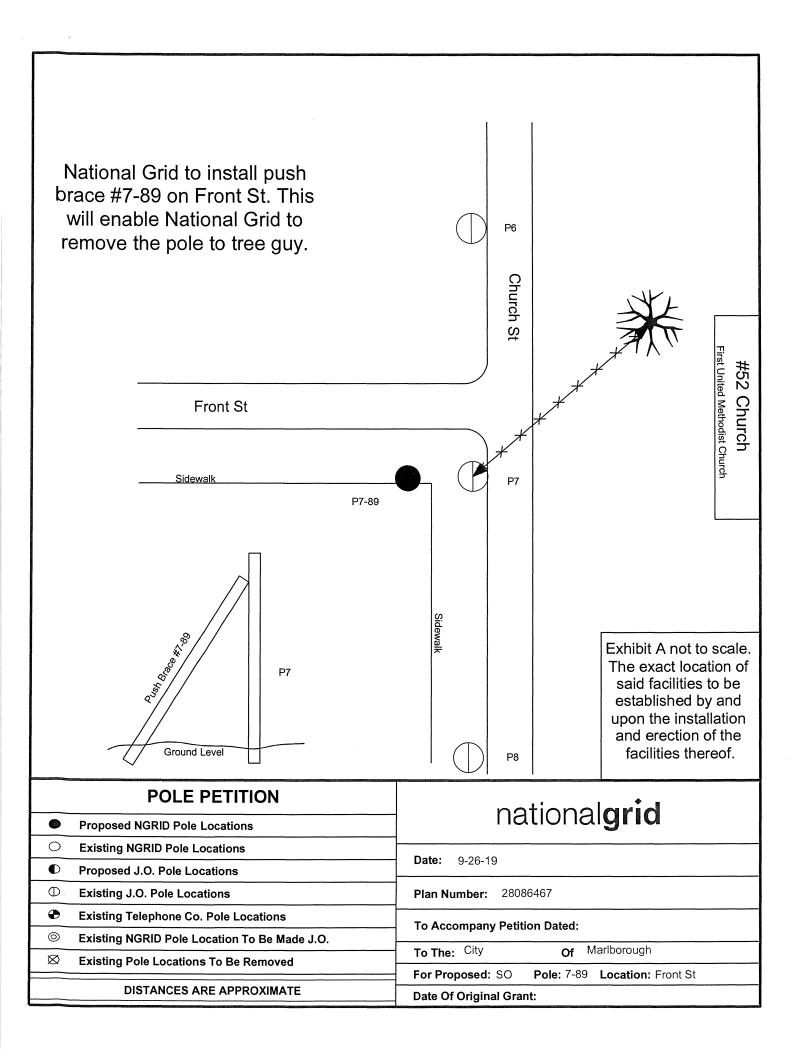

MASSACHUSETTS ELECTRIC COMPANY respectfully requests permission to abandon and remove poles Phlic Snucs P/H 1/13/20 and fixtures located along the following public ways:

Front St

National Grid to install push brace #7-89 on Front St. This will enable National Grid to remove the pole to tree guy.