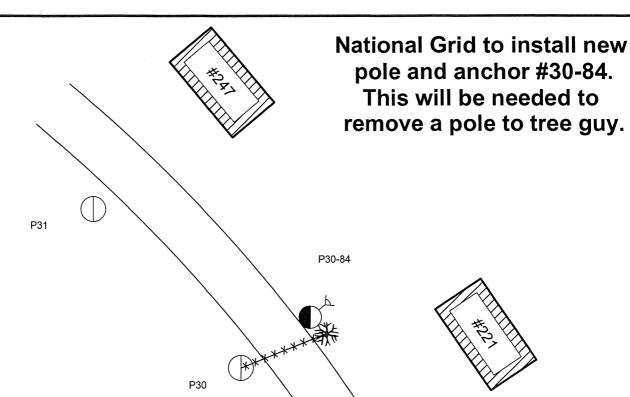

P/il 1/13/20
P/h/ic Snus

**Bigelow St** 

National Grid to install new pole and anchor #30-84. This will be needed to remove a pole to tree guy.

Wherefore they pray that after due notice and hearing as provided by law, it be granted joint or identical locations for and permission to erect and maintain poles and wires, together with such sustaining and protecting fixtures as they may find necessary, said poles to be erected substantially in accordance with the plan filed herewith marked:

The following are the public ways or parts of ways along which the poles above referred to may be erected, and the number of poles which may be erected thereon under this order:--

**Bigelow St** 

National Grid to install new pole and anchor #30-84. This will be needed to remove a pole to tree guy.