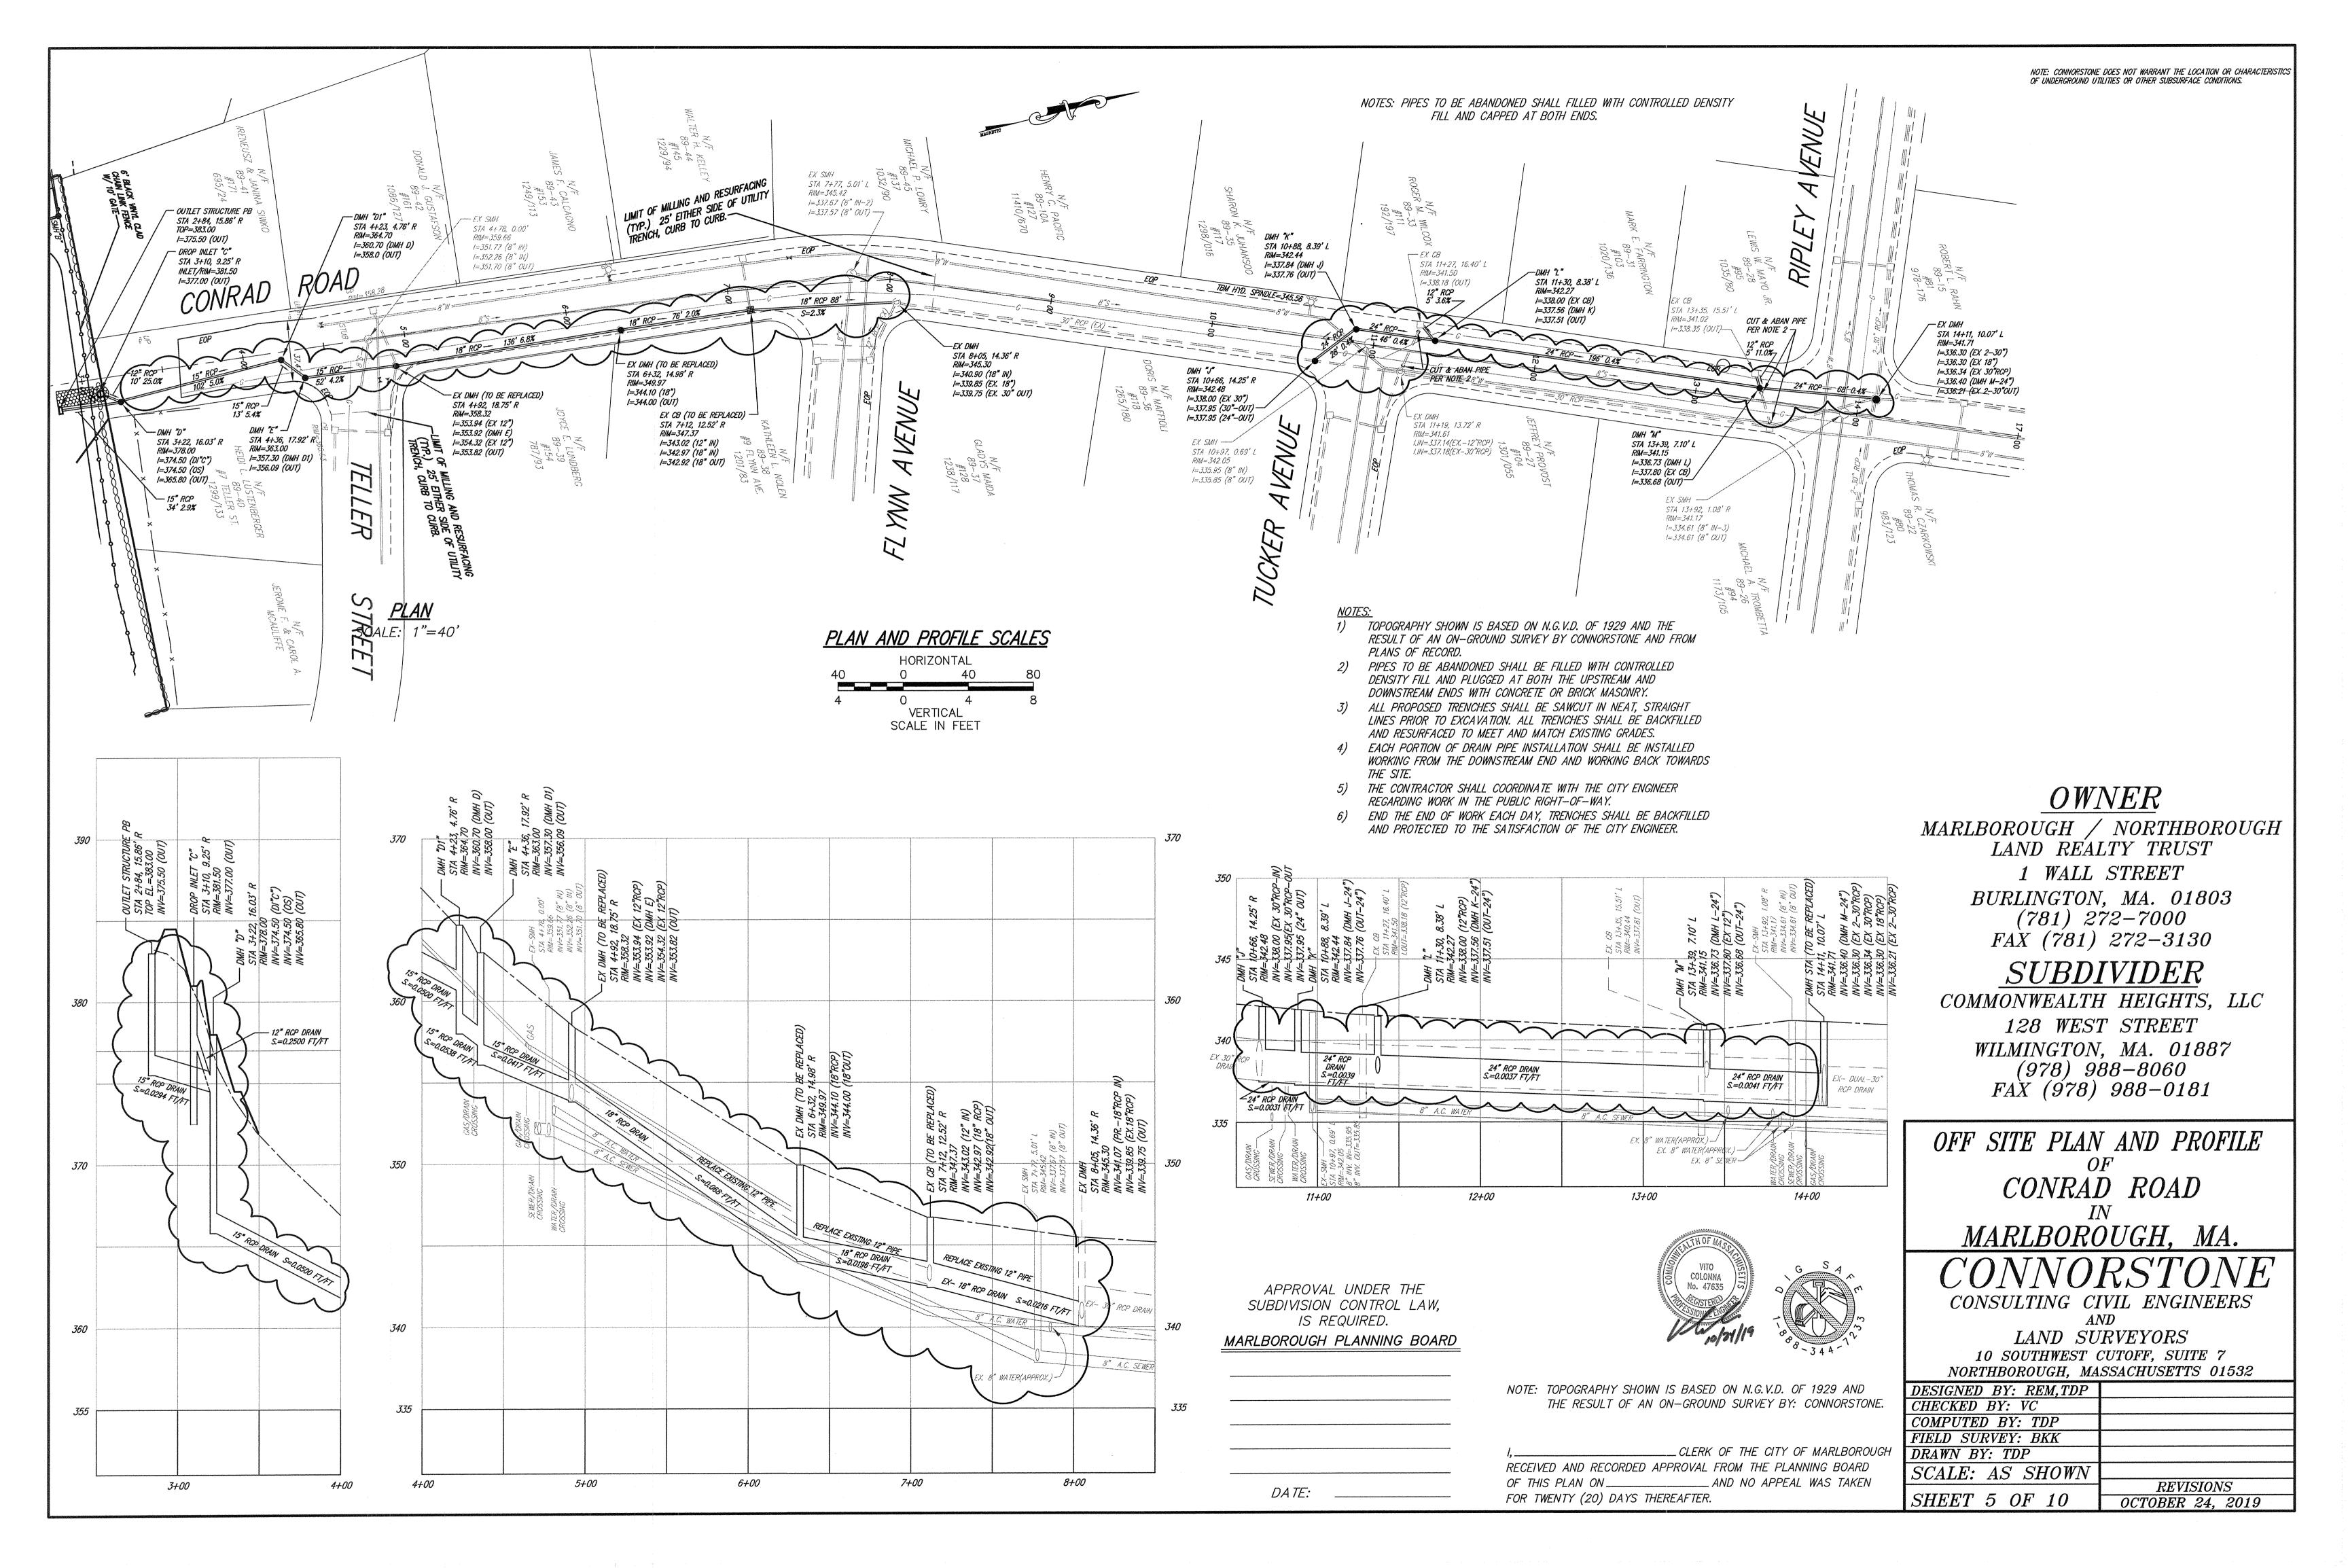

Memorial Hall, 3rd Floor City Hall, 140 Main Street, Marborough, MA

Agenda Items to be Addressed:

2019 NOV 14 P 3: 21

- 1) Meeting Minutes (None)
- 2) Chair's Business
- 3) Approval Not Required (None)
- 4) Public Hearings
  - A. Council Order Number 19-1007738C, Proposed Zoning Amendment Section 650-8, 269 Mechanic Street. Proposed change from Limited Industrial to Residence B. (Assessor's Map 56, parcel 126, plus a small area behind the parcel within an easement area.) Attorney Michael Norris
- 5) Subdivision Progress Reports (City Engineer- Updates and Discussion)
  - A. Goodale Estates- Recording of Open Space Deed
- 6) Preliminary/Open Space /Limited Development Subdivision Submissions (None)
- 7) Definitive Subdivision Submissions
  - A. Definitive Subdivision Application: Richard and Joan Lavoie, 24 Clearview Drive and Richard Archibald, 18 Clearview Drive. Engineer: Robert Parente, 118 Deerfoot Rd., Southborough, MA 01772. Description of Property: 18 and 24 Clearview Drive, Marlborough, MA 01752
  - B. Definitive Subdivision Application: Marlborough/Northborough Land Realty Trust c/o The Gutierrez Company, 200 Summit Drive, Suite 400, Burnlington MA 01803. Engineer: Connorstone Engineering, Inc., 10 Southwest Cutoff, Suite 7, Northborough, MA 01532. Description of Property: Middlesex South Registry of Deeds Book 31932 Page 445. (Property described as 10.6 acres located at the northeast corner of Ames St. & Forest St.)
- 8) Signs
  - A. Communication from Code Enforcement Officer, Pam Wilderman, Re: Doble Engineering, 123 Felton St.
- 9) Correspondence
  - A. Invitation to Planning Board Members "The Branches Grand Opening Nov. 19
- 10) Unfinished Business (None)
- 11) Calendar Updates
- 12) Public Notices of other Cities & Towns (See Electronic Agenda Packet)
  - A. Town of Sudbury (3 Notices)
  - B. City of Framingham (13 Notices)