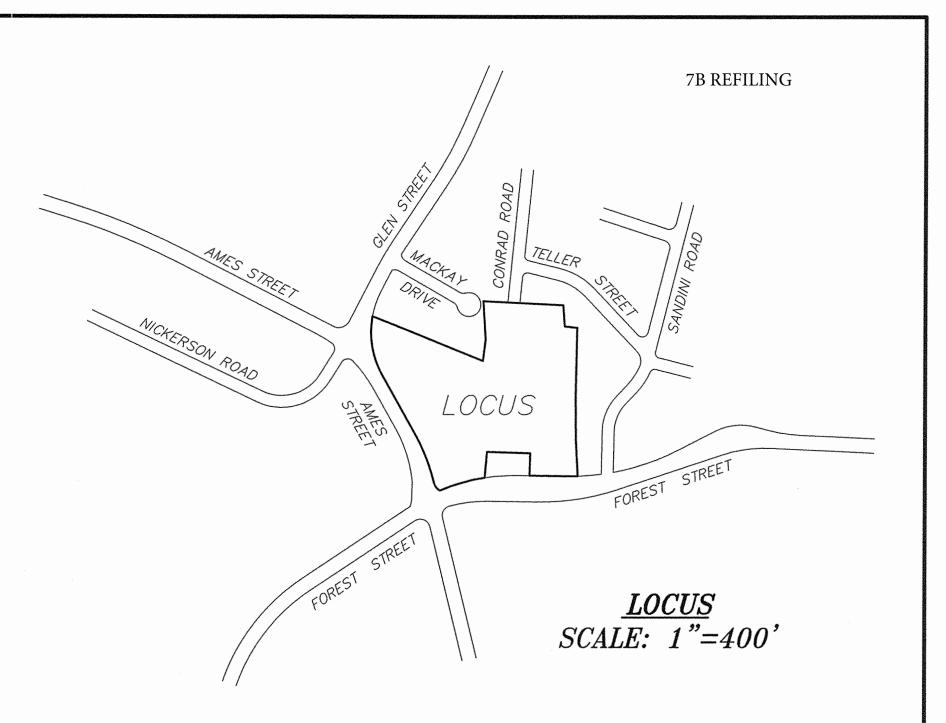

ROVAL EXPIRED.

THIS PLAN SET WILL SUPERCEDE THE PREVIOUS SUBDIVISION PLANS RECORDED AS PLANS 549 & 550 OF 2007 IN THE MIDDLESEX SOUTH REGISTRY OF DEEDS.

APPROVAL UNDER THE SUBDIVISION CONTROL LAW, IS REQUIRED.

### MARLBOROUGH PLANNING BOARD

*DATE:* \_\_\_\_\_

I HEREBY CERTIFY THAT THIS PLAN WAS PREPARED IN CONFORMANCE WITH THE RULES AND REGULATIONS OF THE, REGISTERS OF DEEDS.

VAROUJAN H. HAGOPIAN, P.L.S. 49665



. CLERK OF THE CITY OF MARLBOROUGH RECEIVED AND RECORDED APPROVAL FROM THE PLANNING BOARD OF THIS PLAN ON \_\_\_\_\_\_ AND NO APPEAL WAS TAKEN FOR TWENTY (20) DAYS THEREAFTER.

# DEFINITIVE SUBDIVISION PLAN "COMMONWEALTH HEIGHTS" MARLBOROUGH, MASSACHUSETTS



ZONED: RESIDENCE A-3

AREA = 12,500 sf FRONTAGE = 100 feet SETBACKS: FRONT = 20 feet SIDE = 15 feet

REAR = 30 feet



### PLAN SUMMARY

**DESCRIPTION SHEET** LOCUS / INDEX PLAN PLAN OF LAND CONSTRUCTION DRAWINGS

### SITE SUMMARY

 $TOTAL AREA = 10.60 \pm Acres$  $TOTAL\ LOT\ AREA\ =\ 9.23\pm\ Acres$  $ROADWAY AREA = 1.37 \pm Acres$ ROADWAY LENGTH = 1,071.16 Feet $TOTAL\ LOTS = 23$ 

## OWNER

MARLBOROUGH / NORTHBOROUGH LAND REALTY TRUST 1 WALL STREET BURLINGTON, MA 01803 PHONE: (781) 272 7000 FAX: (781) 272 3130

### SUBDIVIDER

COMMONWEALTH HEIGHTS, LLC 128 WEST MAIN STREET WILMINGTON, MA 01887 PHONE: (978) 988 8060 FAX: (978) 988 0181

REVISIONS

OCTOBER 24, 2019

# DEFINITIVE PLAN

DESIGNED BY: REM,TDP CONNORSTONEPLAN OF LAND CHECKED BY: VHH CONSULTING CIVIL ENGINEERS COMPUTED BY: VHH FIELD SURVEY: BKK,VHH COMMONWEALTH HEIGHTS LAND SURVEYORS DRAWN BY: VHH 10 SOUTHWEST CUTOFF, SUITE 7 SCALE: 1"=40' N