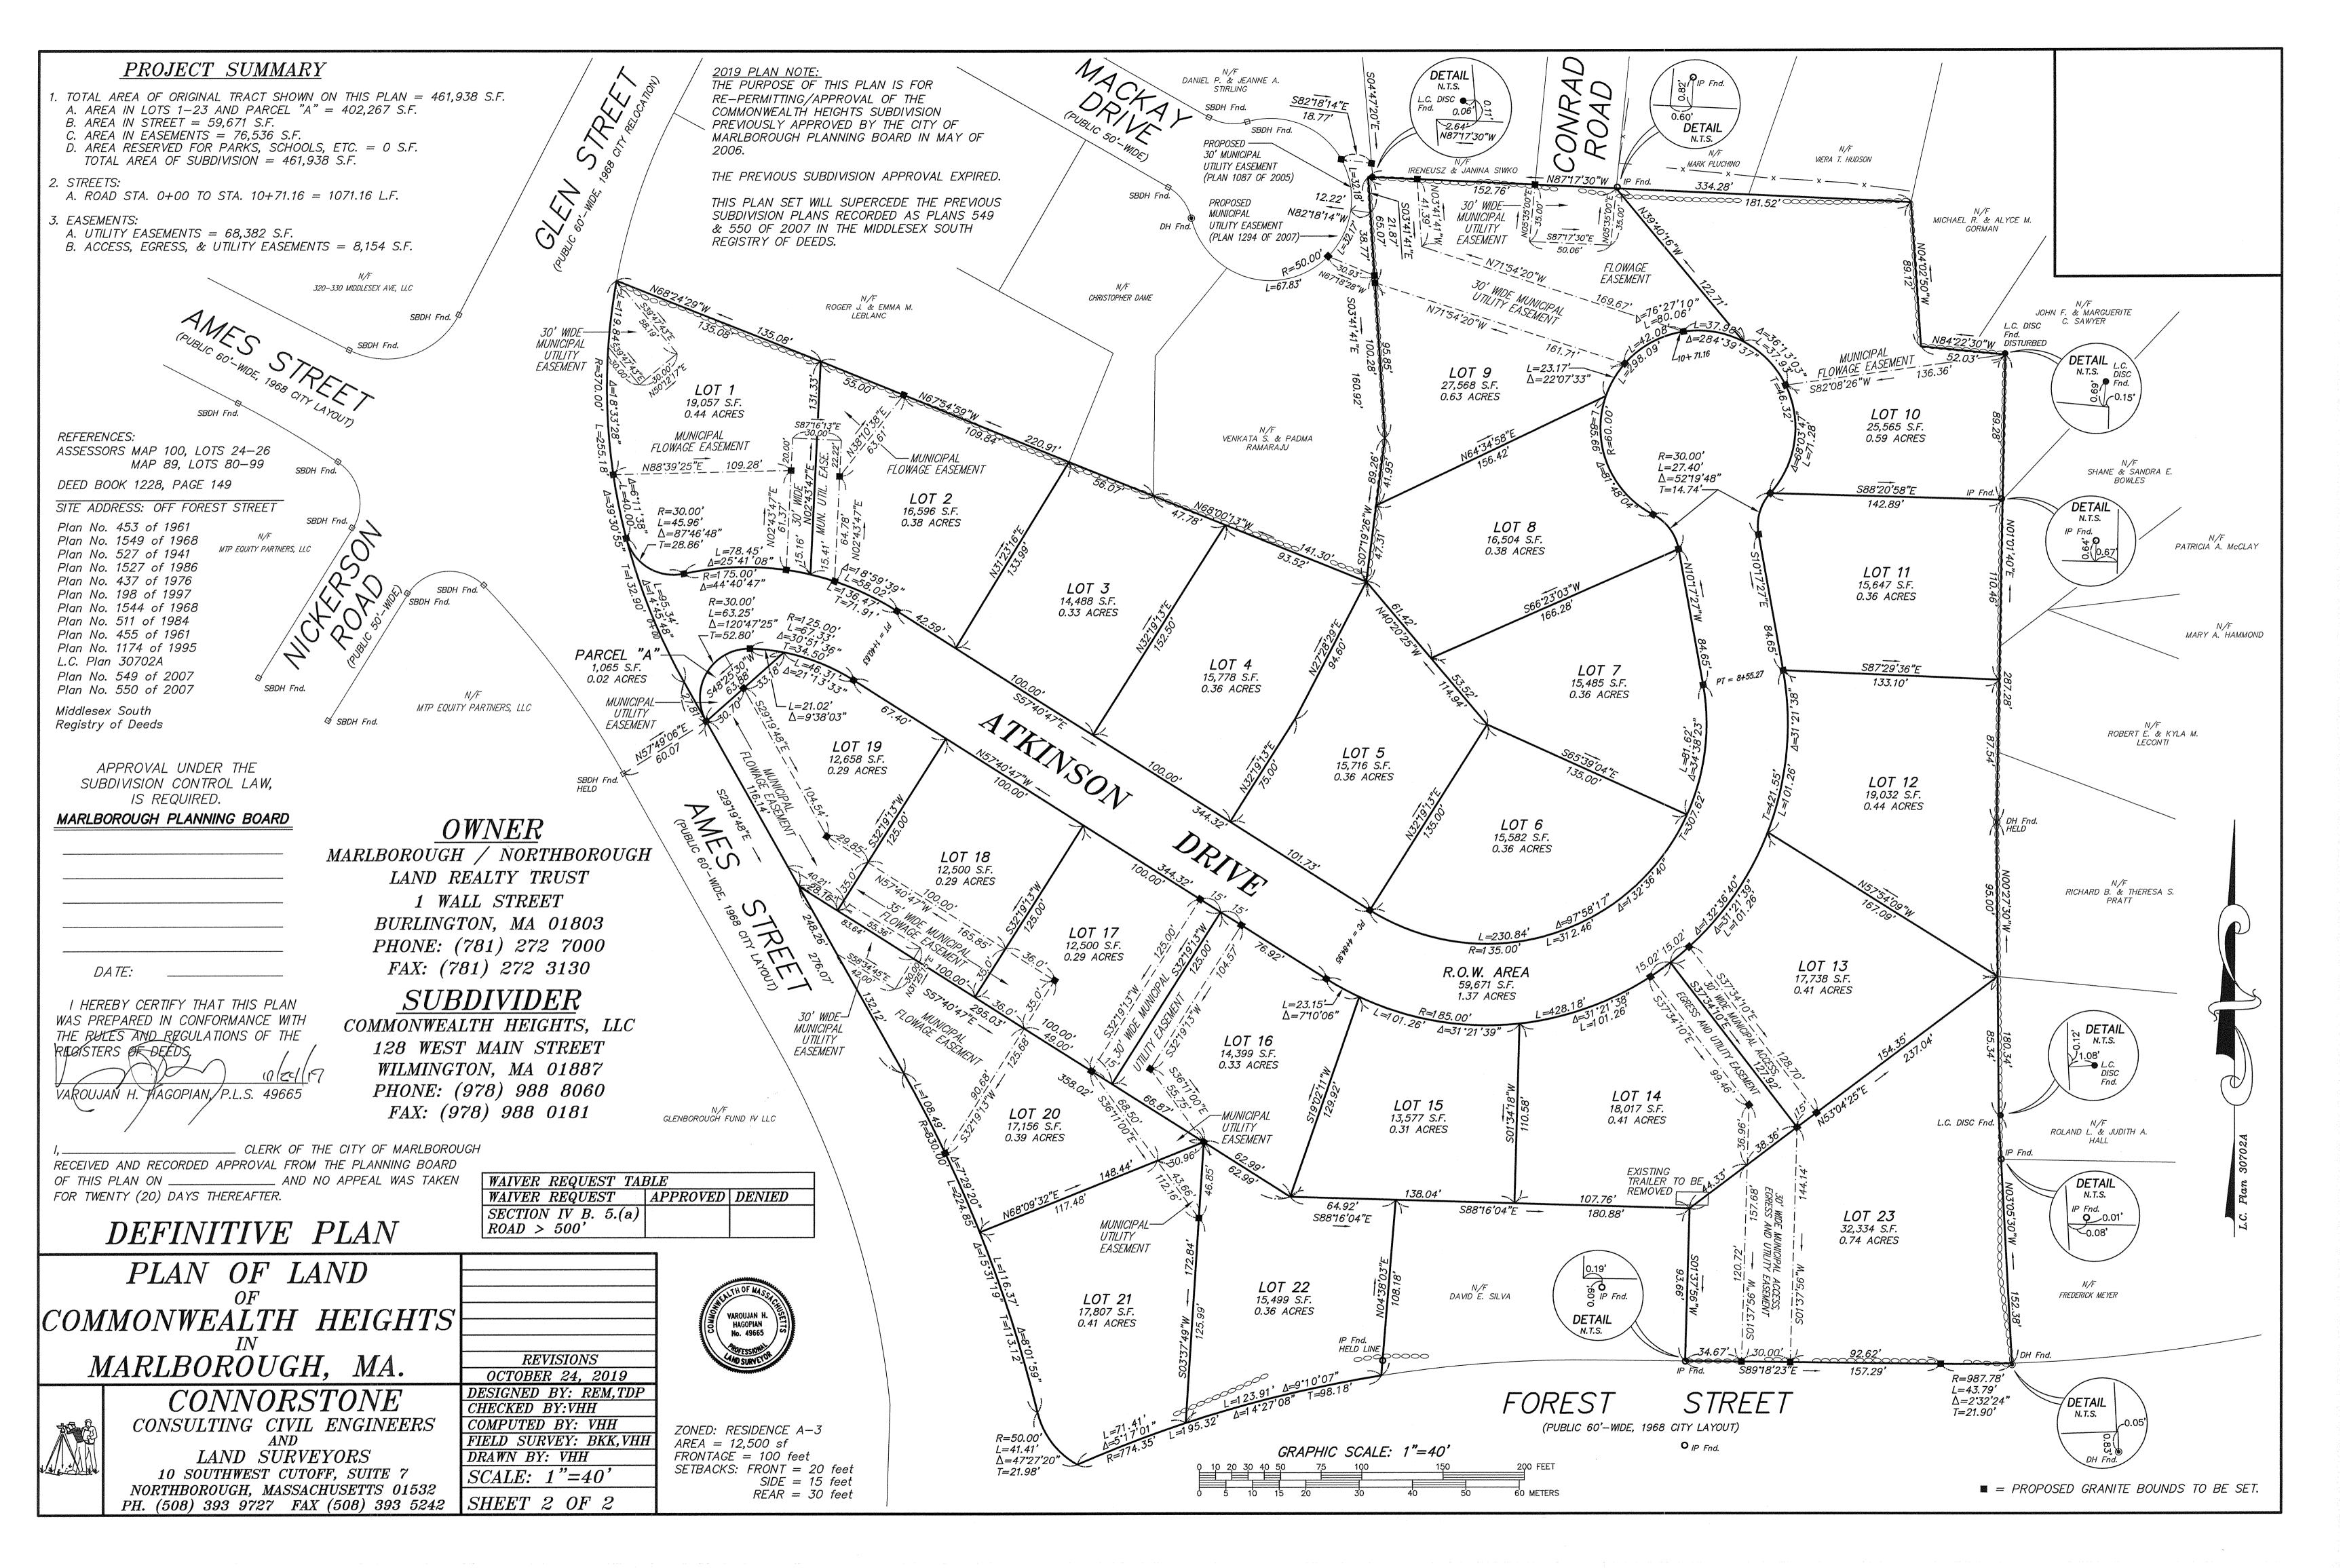

Memorial Hall, 3rd Floor City Hall, 140 Main Street, Marborough, MA

Agenda Items to be Addressed:

2019 NOV 14 P 3: 21

- 1) Meeting Minutes (None)
- 2) Chair's Business
- 3) Approval Not Required (None)
- 4) Public Hearings
  - A. Council Order Number 19-1007738C, Proposed Zoning Amendment Section 650-8, 269 Mechanic Street. Proposed change from Limited Industrial to Residence B. (Assessor's Map 56, parcel 126, plus a small area behind the parcel within an easement area.) Attorney Michael Norris
- 5) Subdivision Progress Reports (City Engineer- Updates and Discussion)
  - A. Goodale Estates- Recording of Open Space Deed
- 6) Preliminary/Open Space /Limited Development Subdivision Submissions (None)
- 7) Definitive Subdivision Submissions
  - A. Definitive Subdivision Application: Richard and Joan Lavoie, 24 Clearview Drive and Richard Archibald, 18 Clearview Drive. Engineer: Robert Parente, 118 Deerfoot Rd., Southborough, MA 01772. Description of Property: 18 and 24 Clearview Drive, Marlborough, MA 01752
  - B. Definitive Subdivision Application: Marlborough/Northborough Land Realty Trust c/o The Gutierrez Company, 200 Summit Drive, Suite 400, Burnlington MA 01803. Engineer: Connorstone Engineering, Inc., 10 Southwest Cutoff, Suite 7, Northborough, MA 01532. Description of Property: Middlesex South Registry of Deeds Book 31932 Page 445. (Property described as 10.6 acres located at the northeast corner of Ames St. & Forest St.)
- 8) Signs
  - A. Communication from Code Enforcement Officer, Pam Wilderman, Re: Doble Engineering, 123 Felton St.
- 9) Correspondence
  - A. Invitation to Planning Board Members "The Branches Grand Opening Nov. 19
- 10) Unfinished Business (None)
- 11) Calendar Updates
- 12) Public Notices of other Cities & Towns (See Electronic Agenda Packet)
  - A. Town of Sudbury (3 Notices)
  - B. City of Framingham (13 Notices)