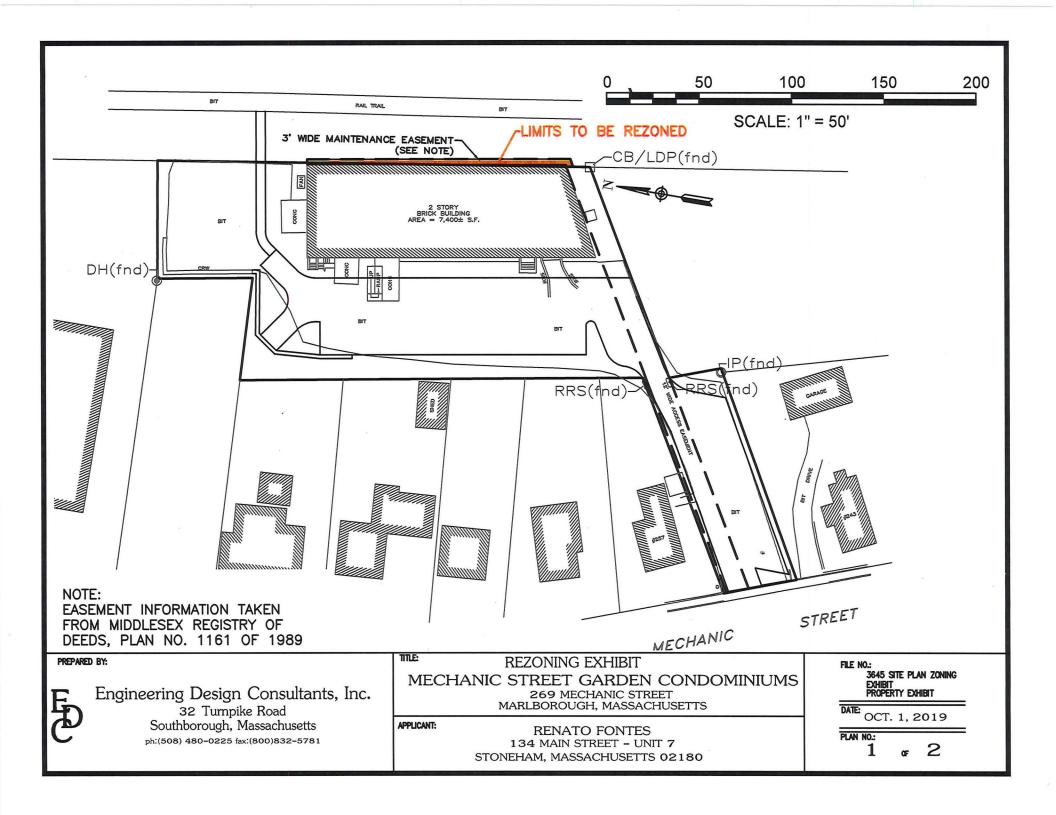

#### **LEGAL NOTICE**

Public Hearing -Proposed Zoning Map Amendment, Section 650-8 - Land off Mechanic Street, Map 56, Parcel 125.

Notice is hereby given that the Planning Board of the City of Marlborough will hold a Public Hearing on Monday, November 18, 2019 at 7:00 PM in Memorial Hall, 3rd floor, City Hall, 140 Main Street, Marlborough, Massachusetts to amend the zoning map established by Section 650-8.

That rear land at 269 Mechanic Street currently owned by Carmi Greb, LLC on Assessors Map 56, Parcel 125 presently zoned Limited Industrial be rezoned as Residential B as it is contiguous to the Assessors Map 56, Parcels 131, 130, 129, 128, 127, and 123, that are all currently zoned Residential B and a parcel containing 432 s. f. to the rear of the building on land known as the Assabet River Rail Trail currently owned by the City of Marlborough be rezoned to Residential B. The area to the rear of Map 56, Parcel 125, being a rectangle parcel 4.40' on the northerly side to and 1.86' on the southerly side a distance of 142.39'.