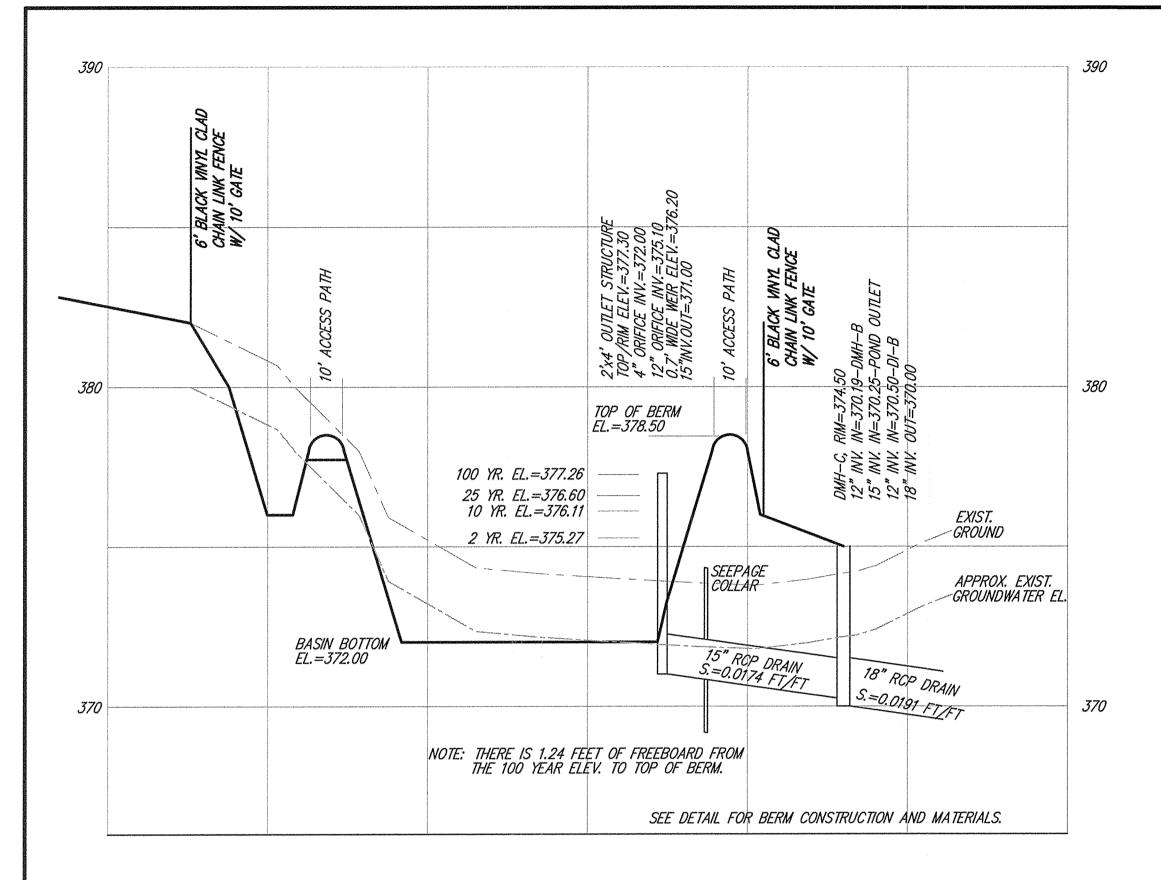

Memorial Hall, 3rd Floor City Hall, 140 Main Street, Marborough, MA

Agenda Items to be Addressed:

2019 NOV 14 P 3: 21

- 1) Meeting Minutes (None)
- 2) Chair's Business
- 3) Approval Not Required (None)
- 4) Public Hearings
  - A. Council Order Number 19-1007738C, Proposed Zoning Amendment Section 650-8, 269 Mechanic Street. Proposed change from Limited Industrial to Residence B. (Assessor's Map 56, parcel 126, plus a small area behind the parcel within an easement area.) Attorney Michael Norris
- 5) Subdivision Progress Reports (City Engineer- Updates and Discussion)
  - A. Goodale Estates- Recording of Open Space Deed
- 6) Preliminary/Open Space /Limited Development Subdivision Submissions (None)
- 7) Definitive Subdivision Submissions
  - A. Definitive Subdivision Application: Richard and Joan Lavoie, 24 Clearview Drive and Richard Archibald, 18 Clearview Drive. Engineer: Robert Parente, 118 Deerfoot Rd., Southborough, MA 01772. Description of Property: 18 and 24 Clearview Drive, Marlborough, MA 01752
  - B. Definitive Subdivision Application: Marlborough/Northborough Land Realty Trust c/o The Gutierrez Company, 200 Summit Drive, Suite 400, Burnlington MA 01803. Engineer: Connorstone Engineering, Inc., 10 Southwest Cutoff, Suite 7, Northborough, MA 01532. Description of Property: Middlesex South Registry of Deeds Book 31932 Page 445. (Property described as 10.6 acres located at the northeast corner of Ames St. & Forest St.)
- 8) Signs
  - A. Communication from Code Enforcement Officer, Pam Wilderman, Re: Doble Engineering, 123 Felton St.
- 9) Correspondence
  - A. Invitation to Planning Board Members "The Branches Grand Opening Nov. 19
- 10) Unfinished Business (None)
- 11) Calendar Updates
- 12) Public Notices of other Cities & Towns (See Electronic Agenda Packet)
  - A. Town of Sudbury (3 Notices)
  - B. City of Framingham (13 Notices)