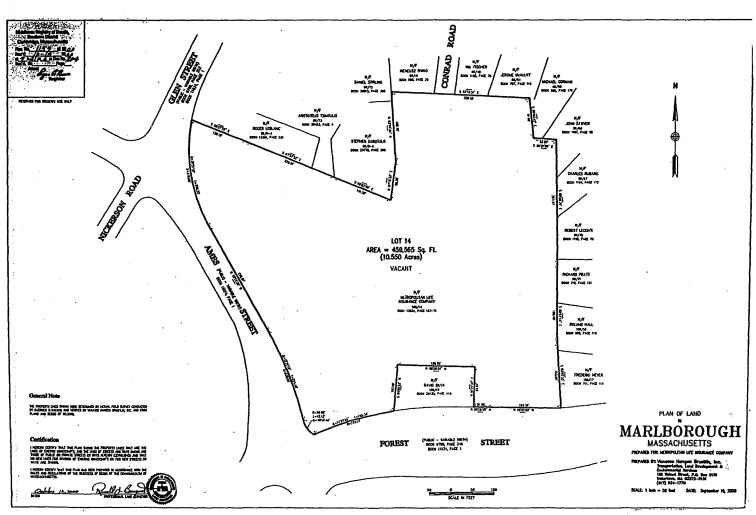

180.85') to a point; thence                                                                                                                                                |
| S 04° 09'53" W | a distance of one hundred seven and ninety hundredths feet (107.90') to a point;                                                                                                                                                             |
| Southwesterly  | and curving to the left along the arc of a curve having a radius of seven hundred seventy four and seventeen hundredths feet (774.17), a length of one hundred ninety five and thirty-four hundredths feet (195.34) to a point of beginning. |

For Seller's title see foreclosure deed and affidavit dated July 24, 1975, recorded in Book 12834, Page 157.



1159 OF DO

### City of Marlborough Commonwealth of Massachusetts



Pamela A. Wilderman Ethan Lippitt Justin Gale Code Enforcement 140 Main Street Marlborough, MA 01752

Phone: (508) 460-3776 (x30201)

'ax: (508) 460-3736

Email: pwilderman@marlborough-ma.gov elippitt@marlborough-ma.gov jgale@marlborough-ma.gov

October 23, 2019

Barbara L. Fenby, Chairperson Marlborough Planning Board 135 Neil Street Marlborough, MA 01752

RE:

Sign Appeal

Doble Engineering 123 Felton Street

Dear Chairperson Fenby and Members:

Please be advised that while your variance request for the above referenced matter was denied, I find that I made an error on my original review of the application.

I didn't take into the account the size of the building; Chapter 526.9 (5) allows a bonus area for large buildi