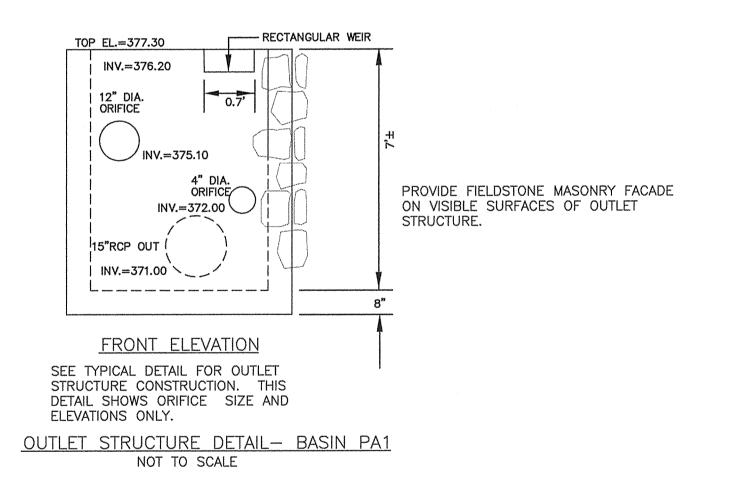

| MONWEA                                                                                      | OF<br>LTH E |



NOTES: PIPES TO BE ABANDONED SHALL FILLED WITH CONTROLLED DENSITY

FILL AND CAPPED AT BOTH ENDS.

— DMH \*G\* RIM=362.00

I=355.60 (DMH F)

RIM=354.60

I=348.00 (OUT) -

PLAN AND PROFILE SCALES

SCALE IN FEET

I=355.50 (OUT)















# BASIN PA1 SECTION HORIZONTAL SCALE: 1"=30' VERTICAL SCALE: 1"=3'







NOT TO SCALE

# BASIN PB SECTION HORIZONTAL SCALE: 1,"=30' VERTICAL SCALE: 1"=3'

PROVIDE FIELDSTONE MASONRY FACADE ON VISIBLE SURFACES OF OUTLET



# BASIN PA2 SECTION HORIZONTAL SCALE: 1"=30' VERTICAL SCALE: 1"=3'



SEE TYPICAL DETAIL FOR OUTLET STRUCTURE CONSTRUCTION. THIS DETAIL SHOWS ORIFICE SIZE AND

ELEVATIONS ONLY.

OUTLET STRUCTURE DETAIL— BASIN PA2 NOT TO SCALE



APPROVAL UNDER THE SUBDIVISION CONTROL LAW, IS REQUIRED.

MARLBOROUGH PLANNING BOARD

DATE:

\_CLERK OF THE CITY OF MARLBOROUGH RECEIVED AND RECORDED APPROVAL FROM THE PLANNING BOARD OF THIS PLAN ON \_\_\_\_\_\_ AND NO APPEAL WAS TAKEN FOR TWENTY (20) DAYS THEREAFTER.

THE RESULT OF AN ON-GROUND SURVEY BY: CONNORSTONE.

CONSTRUCTION DETAILS COMMONWEALTH HEIGHTS MARLBOROUGH, MA.

CONSULTING CIVIL ENGINEERS

LAND S