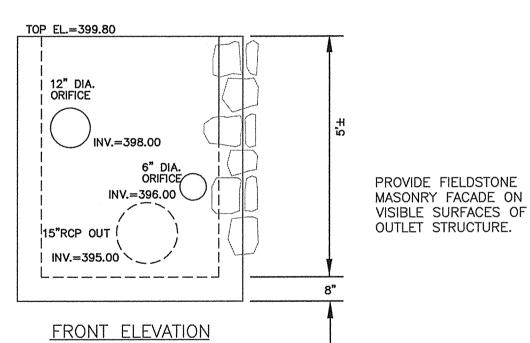

| MONWEA                                                                                      | OF<br>LTH E |



NOTES: PIPES TO BE ABANDONED SHALL FILLED WITH CONTROLLED DENSITY

FILL AND CAPPED AT BOTH ENDS.

— DMH \*G\* RIM=362.00

I=355.60 (DMH F)

RIM=354.60

I=348.00 (OUT) -

PLAN AND PROFILE SCALES

SCALE IN FEET

I=355.50 (OUT)















# BASIN PA1 SECTION HORIZONTAL SCALE: 1"=30' VERTICAL SCALE: 1"=3'







NOT TO SCALE

# BASIN PB SECTION HORIZONTAL SCALE: 1,"=30' VERTICAL SCALE: 1"=3'

PROVIDE FIELDSTONE MASONRY FACADE ON VISIBLE SURFACES OF OUTLET



# BASIN PA2 SECTION HORIZONTAL SCALE: 1"=30' VERTICAL SCALE: 1"=3'



SEE TYPICAL DETAIL FOR OUTLET STRUCTURE CONSTRUCTION. THIS DETAIL SHOWS ORIFICE SIZE AND

ELEVATIONS ONLY.

OUTLET STRUCTURE DETAIL— BASIN PA2 NOT TO SCALE



APPROVAL UNDER THE SUBDIVISION CONTROL LAW, IS REQUIRED.

MARLBOROUGH PLANNING BOARD

DATE:

\_CLERK OF THE CITY OF MARLBOROUGH RECEIVED AND RECORDED APPROVAL FROM THE PLANNING BOARD OF THIS PLAN ON \_\_\_\_\_\_ AND NO APPEAL WAS TAKEN FOR TWENTY (20) DAYS THEREAFTER.

THE RESULT OF AN ON-GROUND SURVEY BY: CONNORSTONE.

CONSTRUCTION DETAILS COMMONWEALTH HEIGHTS MARLBOROUGH, MA.

CONSULTING CIVIL ENGINEERS

LAND SURVEYORS 10 SOUTHWEST CUTOFF, SUITE 7 NORTHBOROUGH, MASSACHUSETTS 01532

| TEL: (508) 393-9727  | FAX: (508) 393-5242 |
|----------------------|---------------------|
| DESIGNED BY: REM,TDP |                     |
| CHECKED