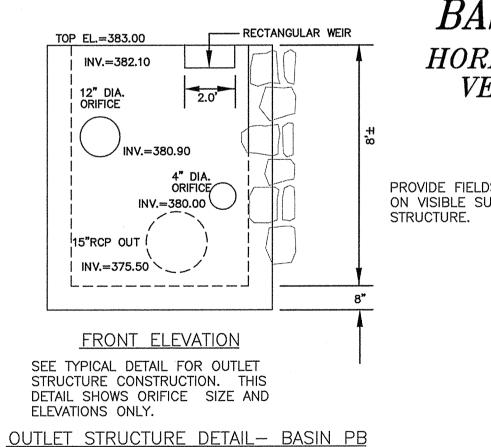

| MONWEA                                                                                      | OF<br>LTH E |



NOTES: PIPES TO BE ABANDONED SHALL FILLED WITH CONTROLLED DENSITY

FILL AND CAPPED AT BOTH ENDS.

— DMH \*G\* RIM=362.00

I=355.60 (DMH F)

RIM=354.60

I=348.00 (OUT) -

PLAN AND PROFILE SCALES

SCALE IN FEET

I=355.50 (OUT)















# BASIN PA1 SECTION HORIZONTAL SCALE: 1"=30' VERTICAL SCALE: 1"=3'







NOT TO SCALE

# BASIN PB SECTION HORIZONTAL SCALE: 1,"=30' VERTICAL SCALE: 1"=3'

PROVIDE FIELDSTONE MASONRY FACADE ON VISIBLE SURFACES OF OUTLET



# BASIN PA2 SECTION HORIZONTAL SCALE: 1"=30' VERTICAL SCALE: 1"=3'



SEE TYPICAL DETAIL FOR OUTLET STRUCTURE CONSTRUCTION. THIS DETAIL SHOWS ORIFICE SIZE AND

ELEVATIONS ONLY.

OUTLET STRUCTURE DETAIL— BASIN PA2 NOT TO SCALE



APPROVAL UNDER THE SUBDIVISION CONTROL LAW, IS REQUIRED.

MARLBOROUGH PLANNING BOARD

DATE:

\_CLERK OF THE CITY OF MARLBOROUGH RECEIVED AND RECORDED APPROVAL FROM THE PLANNING BOARD OF THIS PLAN ON \_\_\_\_\_\_ AND NO APPEAL WAS TAKEN FOR TWENTY (20) DAYS THEREAFTER.

THE RESULT OF AN ON-GROUND SURVEY BY: CONNORSTONE.

CONSTRUCTION DETAILS COMMONWEALTH HEIGHTS MARLBOROUGH, MA.

CONSULTING CIVIL ENGINEERS

LAND SURVE