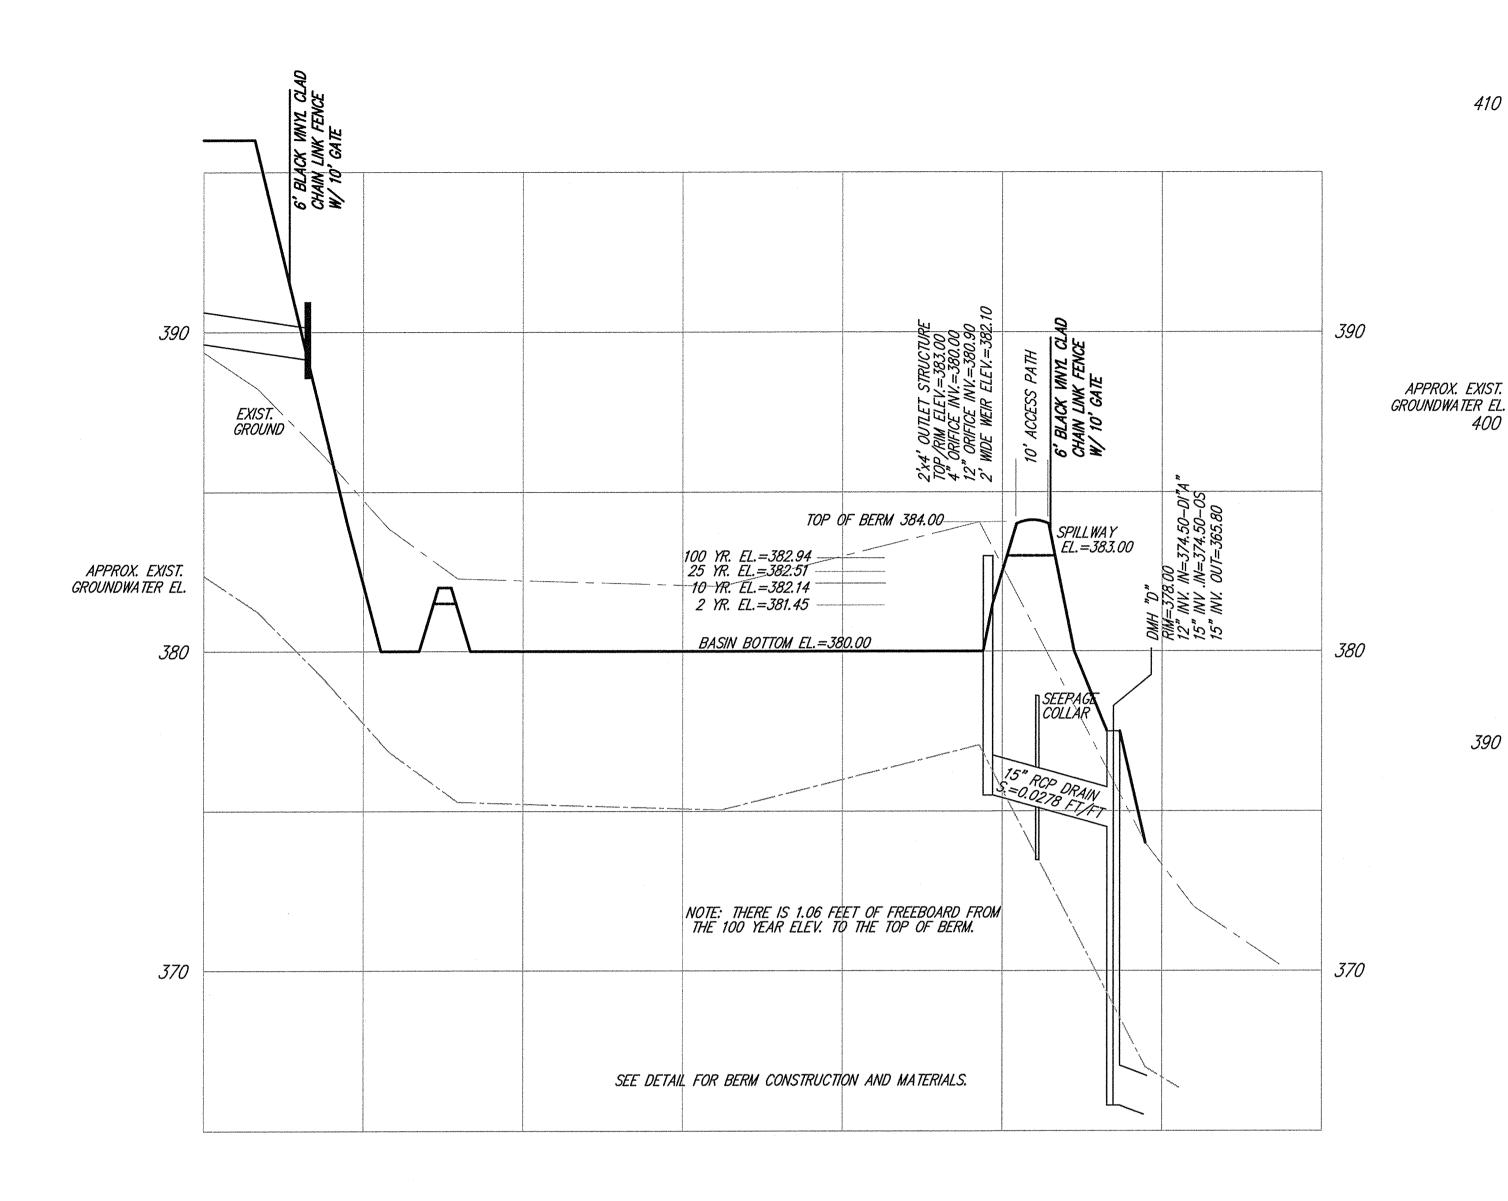

| MONWEA                                                                                      | OF<br>LTH E |



NOTES: PIPES TO BE ABANDONED SHALL FILLED WITH CONTROLLED DENSITY

FILL AND CAPPED AT BOTH ENDS.

— DMH \*G\* RIM=362.00

I=355.60 (DMH F)

RIM=354.60

I=348.00 (OUT) -

PLAN AND PROFILE SCALES

SCALE IN FEET

I=355.50 (OUT)















# BASIN PA1 SECTION HORIZONTAL SCALE: 1"=30' VERTICAL SCALE: 1"=3'







NOT TO SCALE

# BASIN PB SECTION HORIZONTAL SCALE: 1,"=30' VERTICAL SCALE: 1"=3'

PROVIDE FIELDSTONE MASONRY FACADE ON VISIBLE SURFACES OF OUTLET



# BASIN PA2 SECTION HORIZONTAL SCALE: 1"=30' VERTICAL SCALE: 1"=3'



SEE TYPICAL DETAIL FOR OUTLET STRUCTURE CONSTRUCTION. THIS DETAIL SHOWS ORIFICE SIZE AND

ELEVATIONS ONLY.

OUTLET STRUCTURE DETAIL— BASIN PA2 NOT TO SCALE



APPROVAL UNDER THE SUBDIVISION CONTROL LAW, IS REQUIRED.

MARLBOROUGH PLANNING BOARD

DATE:

\_CLERK OF THE CITY OF MARLBOROUGH RECEIVED AND RECORDED APPROVAL FROM THE PLANNING BOARD OF THIS PLAN ON \_\_\_\_\_\_ AND NO APPEAL WAS TAKEN FOR TWENTY (20) DAYS THEREAFTER.

THE RESULT OF AN ON-GROUND SURVEY BY: CONNORSTONE.

CONSTRUCTION DETAILS COMMONWEALTH HEIGHTS MARLBOROUGH, MA.

CONSULTING CIVIL ENGINEERS

LAND SUR