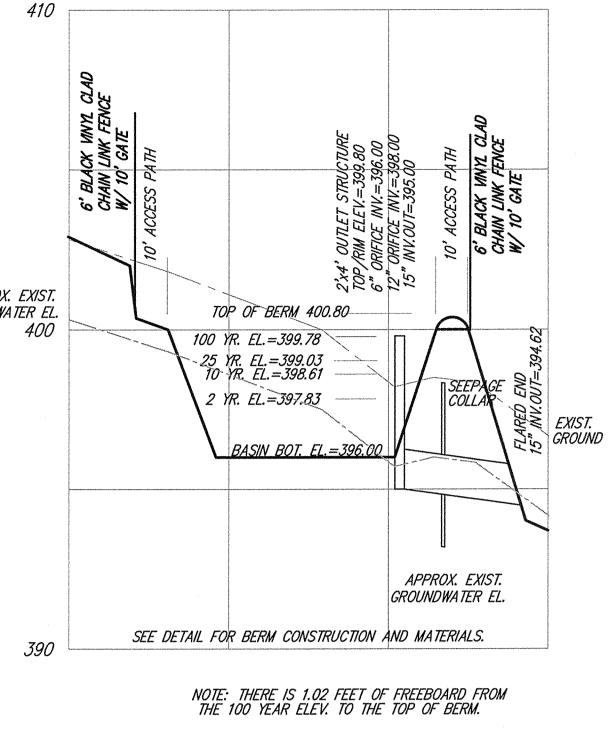

| MONWEA                                                                                      | OF<br>LTH E |



NOTES: PIPES TO BE ABANDONED SHALL FILLED WITH CONTROLLED DENSITY

FILL AND CAPPED AT BOTH ENDS.

— DMH \*G\* RIM=362.00

I=355.60 (DMH F)

RIM=354.60

I=348.00 (OUT) -

PLAN AND PROFILE SCALES

SCALE IN FEET

I=355.50 (OUT)















# BASIN PA1 SECTION HORIZONTAL SCALE: 1"=30' VERTICAL SCALE: 1"=3'







NOT TO SCALE

# BASIN PB SECTION HORIZONTAL SCALE: 1,"=30' VERTICAL SCALE: 1"=3'

PROVIDE FIELDSTONE MASONRY FACADE ON VISIBLE SURFACES OF OUTLET



# BASIN PA2 SECTION HORIZONTAL SCALE: 1"=30' VERTICAL SCALE: 1"=3'



SEE TYPICAL DETAIL FOR OUTLET STRUCTURE CONSTRUCTION. THIS DETAIL SHOWS ORIFICE SIZE AND

ELEVATIONS ONLY.

OUTLET STRUCTURE DETAIL— BASIN PA2 NOT TO SCALE



APPROVAL UNDER THE SUBDIVISION CONTROL LAW, IS REQUIRED.

MARLBOROUGH PLANNING BOARD

DATE:

\_CLERK OF THE CITY OF MARLBOROUGH RECEIVED AND RECORDED APPROVAL FROM THE PLANNING BOARD OF THIS PLAN ON \_\_\_\_\_\_ AND NO APPEAL WAS TAKEN FOR TWENTY (20) DAYS THEREAFTER.

THE RESULT OF AN ON-GROUND SURVEY BY: CONNORSTONE.

CONSTRUCTION DETAILS COMMONWEALTH HEIGHTS MARLBOROUGH, MA.

CONSULTING CIVIL ENGINEERS

LAND SURVEYORS 10 SOUTHWEST CUTOFF, SUITE 7 NORTHBOROUGH, MASSACHUSETTS 01532

| TEL: (508) 393-9727  | FAX: (508) 393-5242 |
|----------------------|---------