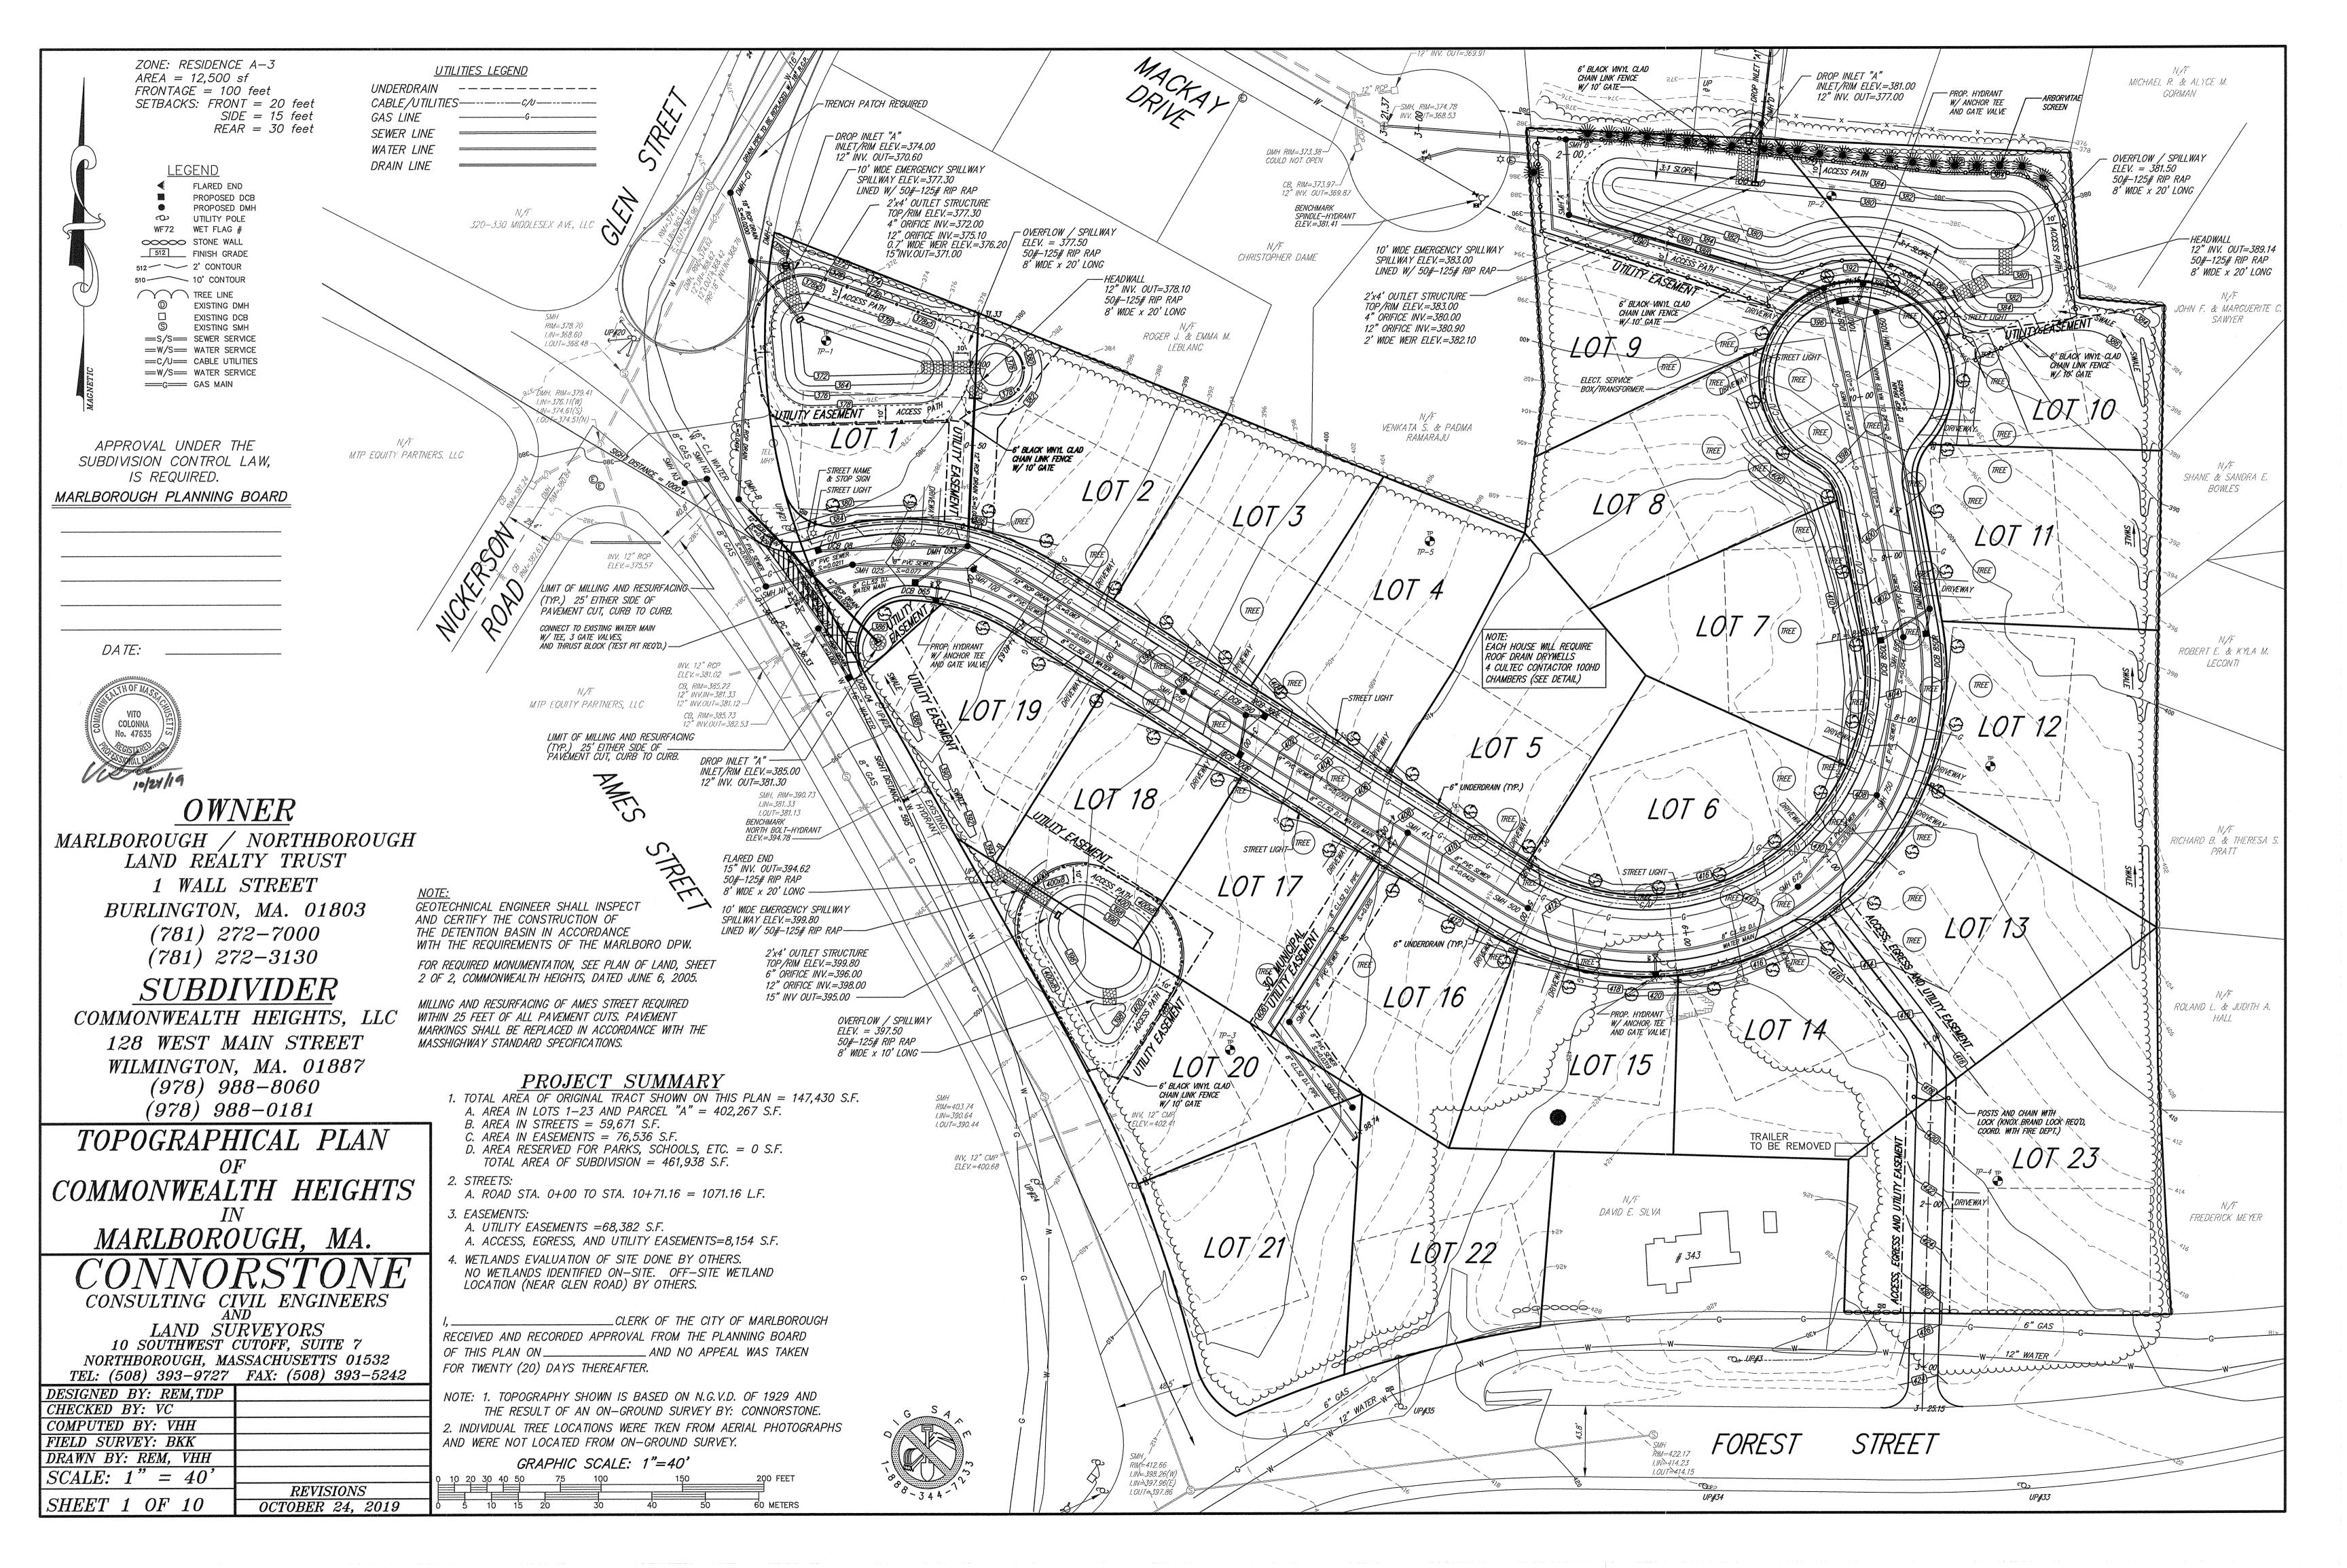

Memorial Hall, 3rd Floor City Hall, 140 Main Street, Marborough, MA

Agenda Items to be Addressed:

2019 NOV 14 P 3: 21

- 1) Meeting Minutes (None)
- 2) Chair's Business
- 3) Approval Not Required (None)
- 4) Public Hearings
  - A. Council Order Number 19-1007738C, Proposed Zoning Amendment Section 650-8, 269 Mechanic Street. Proposed change from Limited Industrial to Residence B. (Assessor's Map 56, parcel 126, plus a small area behind the parcel within an easement area.) Attorney Michael Norris
- 5) Subdivision Progress Reports (City Engineer- Updates and Discussion)
  - A. Goodale Estates- Recording of Open Space Deed
- 6) Preliminary/Open Space /Limited Development Subdivision Submissions (None)
- 7) Definitive Subdivision Submissions
  - A. Definitive Subdivision Application: Richard and Joan Lavoie, 24 Clearview Drive and Richard Archibald, 18 Clearview Drive. Engineer: Robert Parente, 118 Deerfoot Rd., Southborough, MA 01772. Description of Property: 18 and 24 Clearview Drive, Marlborough, MA 01752
  - B. Definitive Subdivision Application: Marlborough/Northborough Land Realty Trust c/o The Gutierrez Company, 200 Summit Drive, Suite 400, Burnlington MA 01803. Engineer: Connorstone Engineering, Inc., 10 Southwest Cutoff, Suite 7, Northborough, MA 01532. Description of Property: Middlesex South Registry of Deeds Book 31932 Page 445. (Property described as 10.6 acres located at the northeast corner of Ames St. & Forest St.)
- 8) Signs
  - A. Communication from Code Enforcement Officer, Pam Wilderman, Re: Doble Engineering, 123 Felton St.
- 9) Correspondence
  - A. Invitation to Planning Board Members "The Branches Grand Opening Nov. 19
- 10) Unfinished Business (None)
- 11) Calendar Updates
- 12) Public Notices of other Cities & Towns (See Electronic Agenda Packet)
  - A. Town of Sudbury (3 Notices)
  - B. City of Framingham (13 Notices)