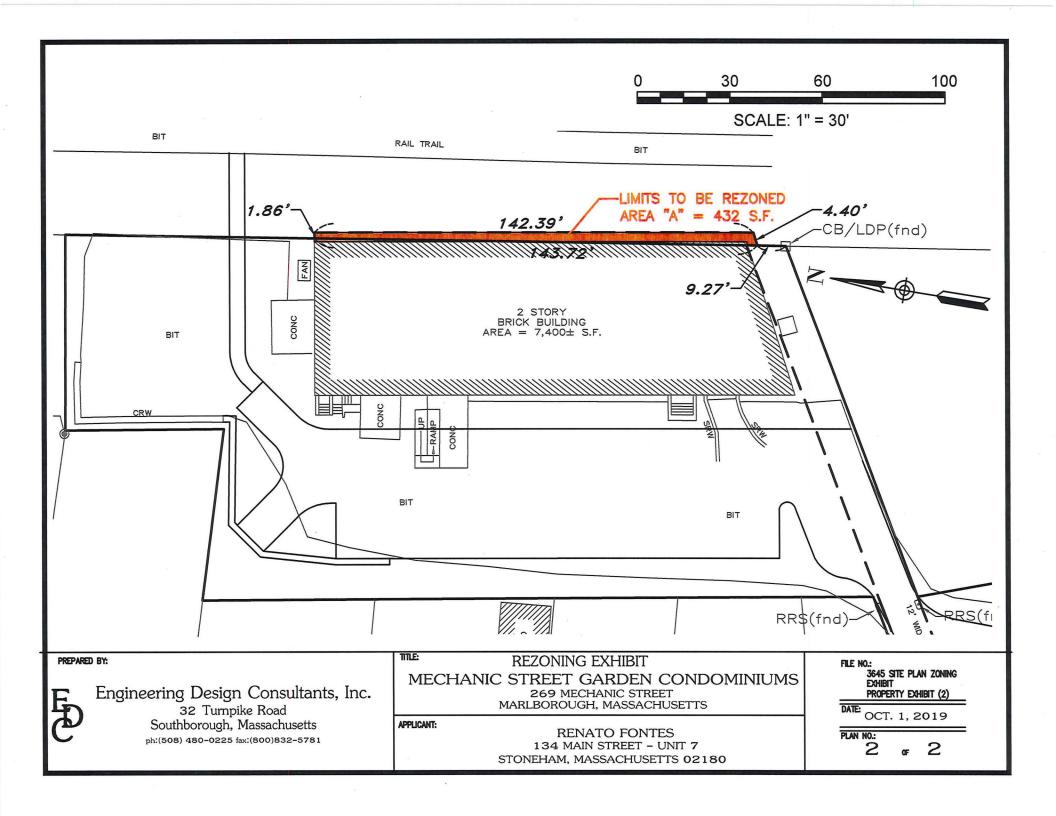

That rear land at 269 Mechanic Street currently owned by Carmi Greb, LLC on Assessors Map 56, Parcel 125 presently zoned Limited Industrial be rezoned as Residential B as it is contiguous to the Assessors Map 56, Parcels 131, 130, 129, 128, 127, and 123, that are all currently zoned Residential B and a parcel containing 432 s. f. to the rear of the building on land known as the Assabet River Rail Trail currently owned by the City of Marlborough be rezoned to Residential B. The area to the rear of Map 56, Parcel 125, being a rectangle parcel 4.40' on the northerly side to and 1.86' on the southerly side a distance of 142.39'.