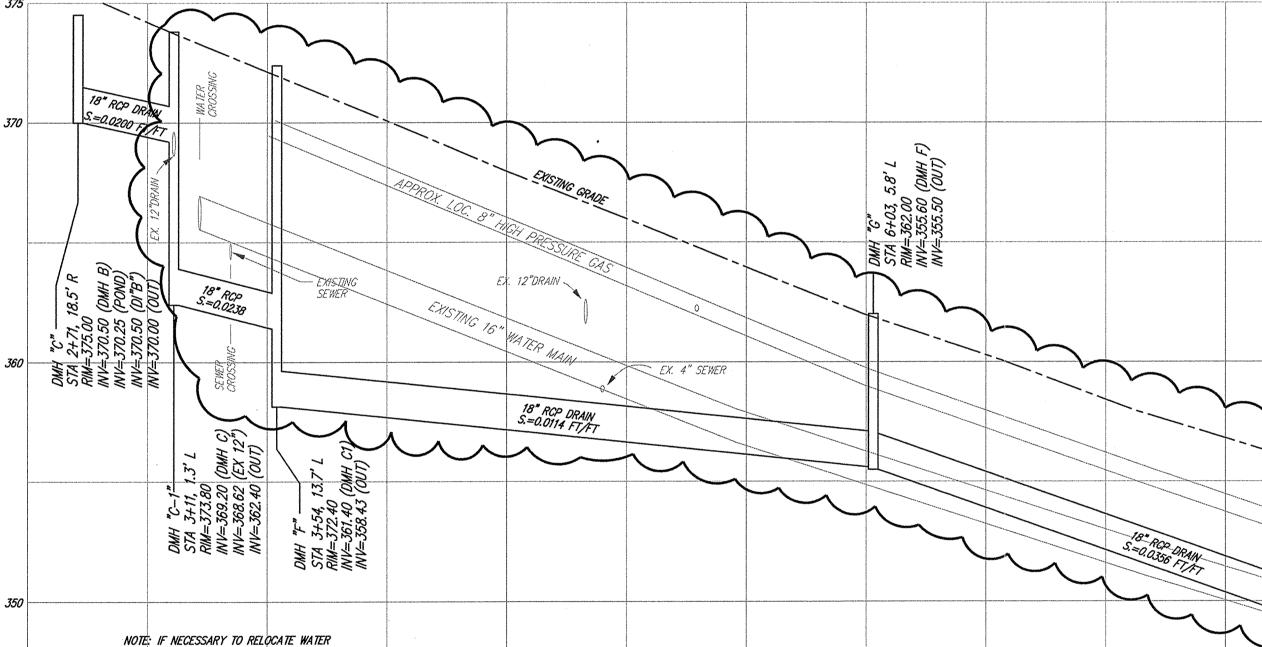

Memorial Hall, 3rd Floor City Hall, 140 Main Street, Marborough, MA

Agenda Items to be Addressed:

2019 NOV 14 P 3: 21

- 1) Meeting Minutes (None)
- 2) Chair's Business
- 3) Approval Not Required (None)
- 4) Public Hearings
  - A. Council Order Number 19-1007738C, Proposed Zoning Amendment Section 650-8, 269 Mechanic Street. Proposed change from Limited Industrial to Residence B. (Assessor's Map 56, parcel 126, plus a small area behind the parcel within an easement area.) Attorney Michael Norris
- 5) Subdivision Progress Reports (City Engineer- Updates and Discussion)
  - A. Goodale Estates- Recording of Open Space Deed
- 6) Preliminary/Open Space /Limited Development Subdivision Submissions (None)
- 7) Definitive Subdivision Submissions
  - A. Definitive Subdivision Application: Richard and Joan Lavoie, 24 Clearview Drive and Richard Archibald, 18 Clearview Drive. Engineer: Robert Parente, 118 Deerfoot Rd., Southborough, MA 01772. Description of Property: 18 and 24 Clearview Drive, Marlborough, MA 01752
  - B. Definitive Subdivision Application: Marlborough/Northborough Land Realty Trust c/o The Gutierrez Company, 200 Summit Drive, Suite 400, Burnlington MA 01803. Engineer: Connorstone Engineering, Inc., 10 Southwest Cutoff, Suite 7, Northborough, MA 01532. Description of Property: Middlesex South Registry of Deeds Book 31932 Page 445. (Property described as 10.6 acres located at the northeast corner of Ames St. & Forest St.)
- 8) Signs
  - A. Communication from Code Enforcement Officer, Pam Wilderman, Re: Doble Engineering, 123 Felton St.
- 9) Correspondence
  - A. Invitation to Planning Board Members "The Branches Grand Opening Nov. 19
- 10) Unfinished Business (None)
- 11) Calendar Updates
- 12) Public Notices of other Cities & Towns (See Electronic Agenda Packet)
  - A. Town of Sudbury (3 Notices)
  - B. City of Framingham (13 Notices)