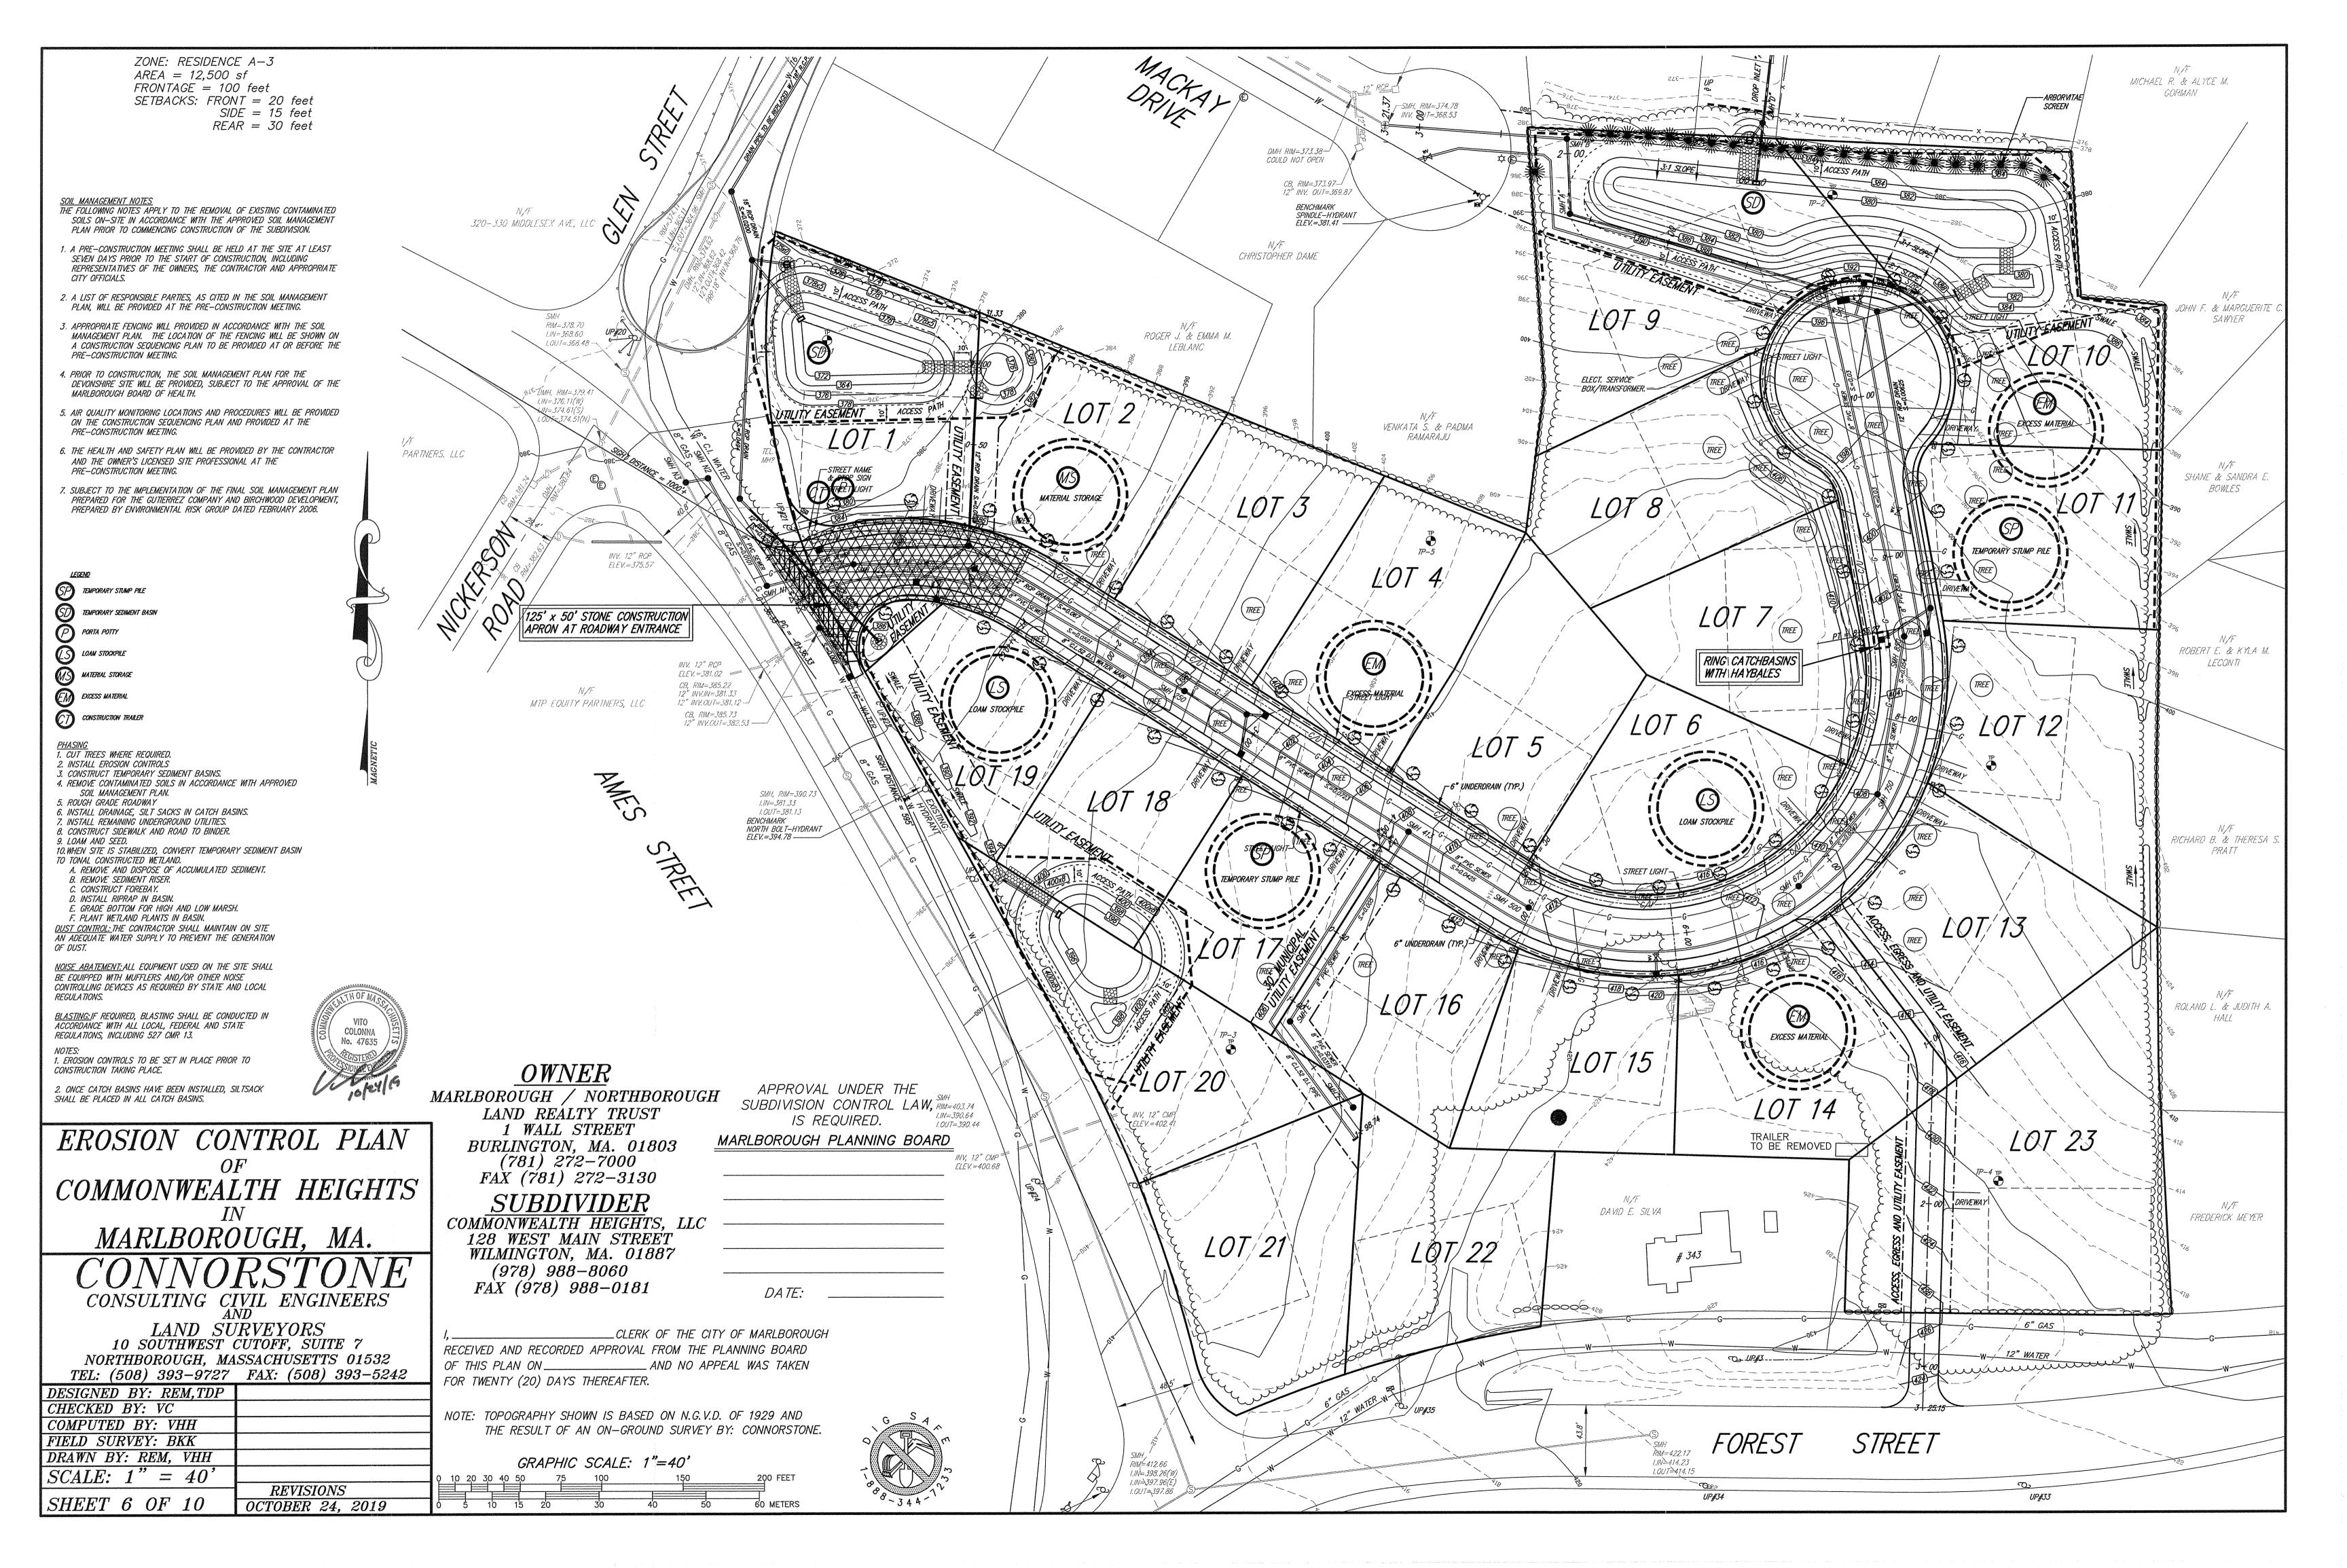

Memorial Hall, 3rd Floor City Hall, 140 Main Street, Marborough, MA

Agenda Items to be Addressed:

2019 NOV 14 P 3: 21

- 1) Meeting Minutes (None)
- 2) Chair's Business
- 3) Approval Not Required (None)
- 4) Public Hearings
  - A. Council Order Number 19-1007738C, Proposed Zoning Amendment Section 650-8, 269 Mechanic Street. Proposed change from Limited Industrial to Residence B. (Assessor's Map 56, parcel 126, plus a small area behind the parcel within an easement area.) Attorney Michael Norris
- 5) Subdivision Progress Reports (City Engineer- Updates and Discussion)
  - A. Goodale Estates- Recording of Open Space Deed
- 6) Preliminary/Open Space /Limited Development Subdivision Submissions (None)
- 7) Definitive Subdivision Submissions
  - A. Definitive Subdivision Application: Richard and Joan Lavoie, 24 Clearview Drive and Richard Archibald, 18 Clearview Drive. Engineer: Robert Parente, 118 Deerfoot Rd., Southborough, MA 01772. Description of Property: 18 and 24 Clearview Drive, Marlborough, MA 01752
  - B. Definitive Subdivision Application: Marlborough/Northborough Land Realty Trust c/o The Gutierrez Company, 200 Summit Drive, Suite 400, Burnlington MA 01803. Engineer: Connorstone Engineering, Inc., 10 Southwest Cutoff, Suite 7, Northborough, MA 01532. Description of Property: Middlesex South Registry of Deeds Book 31932 Page 445. (Property described as 10.6 acres located at the northeast corner of Ames St. & Forest St.)
- 8) Signs
  - A. Communication from Code Enforcement Officer, Pam Wilderman, Re: Doble Engineering, 123 Felton St.
- 9) Correspondence
  - A. Invitation to Planning Board Members "The Branches Grand Opening Nov. 19
- 10) Unfinished Business (None)
- 11) Calendar Updates
- 12) Public Notices of other Cities & Towns (See Electronic Agenda Packet)
  - A. Town of Sudbury (3 Notices)
  - B. City of Framingham (13 Notices)