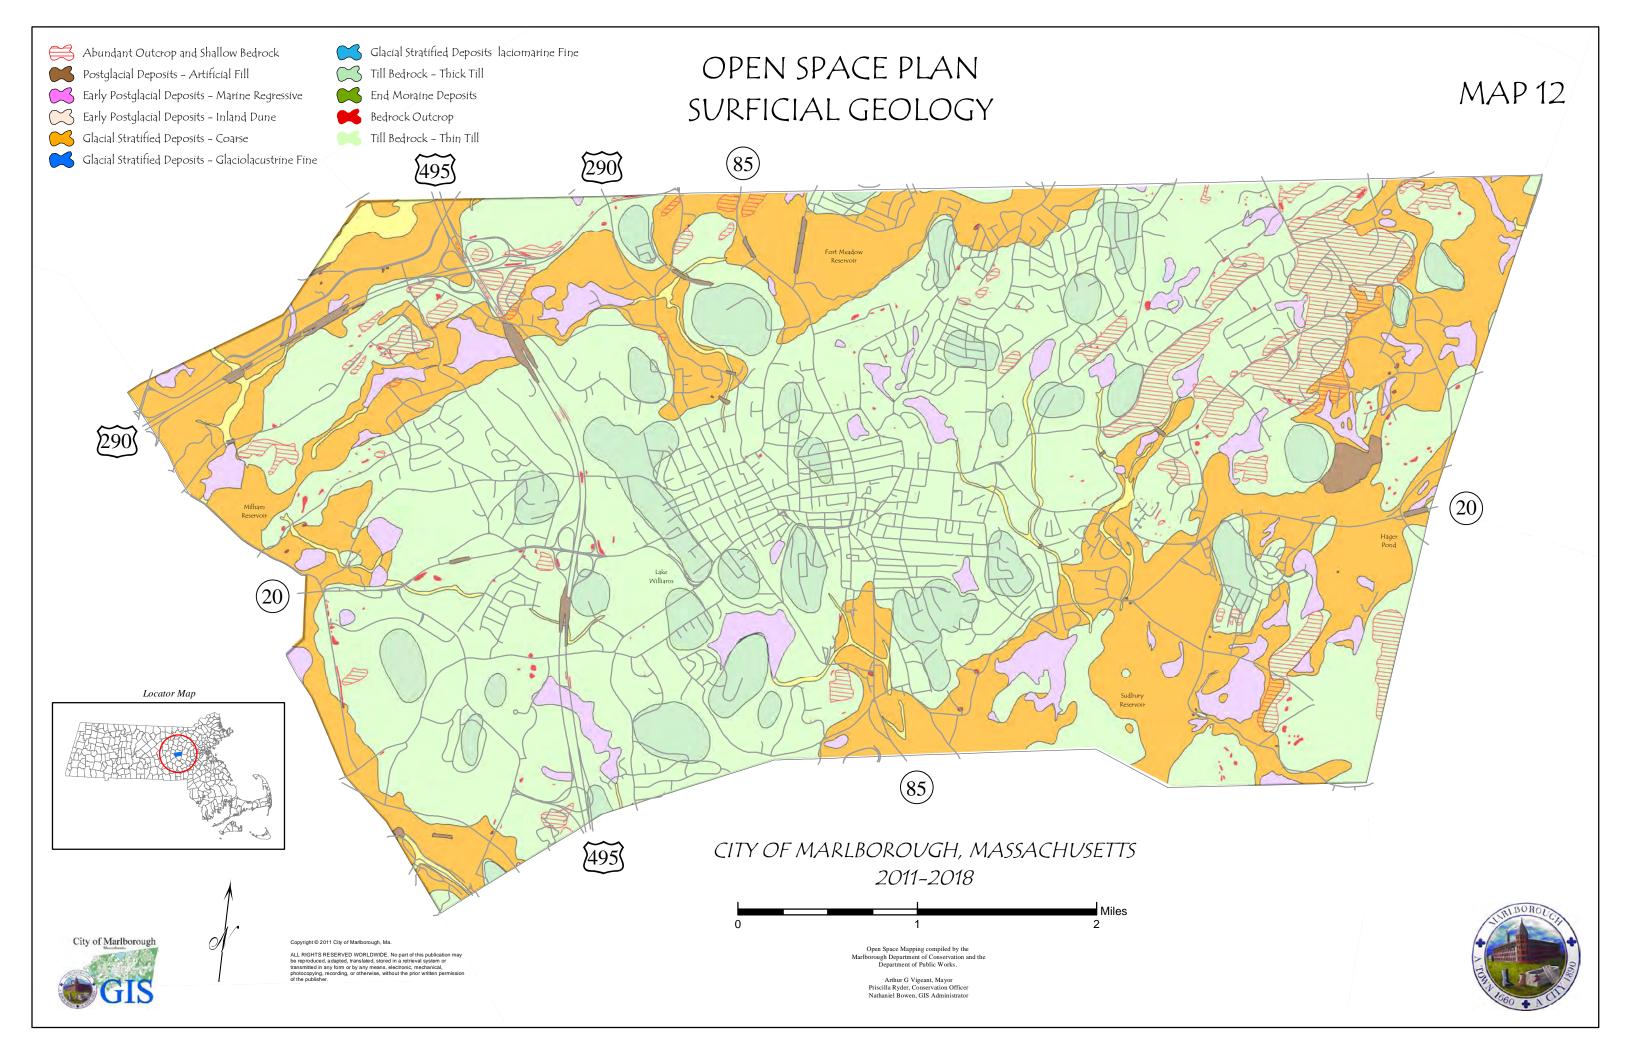

ced, adapted, translated, stored in a retrieval system or transmitted in any form or by any means, electronic, mechanical, photocopying, recording, or otherwise, without the prior written permission of the publisher.

Open Space Mapping compiled by the rlborough Department of Conservation and the Department of Public Works.

Arthur G Vigeant, Mayor Priscilla Ryder, Conservation Officer Nathaniel Bowen, GIS Administrator

## NOROLCH NOROLC

Millham Reservoir

Millham Brook/Glen St.

South St. Brook/ Swamp

Assabet River Corridor Cider Knoll/Mello Farm

West Hill

11. 12. Flagg Swamp/ Ft. Meadow Reservoir

Holts Grove/Stevens St./ Red Spring Rd.

Jericho & Shoestring Hill Private

Public

Private

Private

Private

Public

Private

Private/Public

Private/public

Public/Private