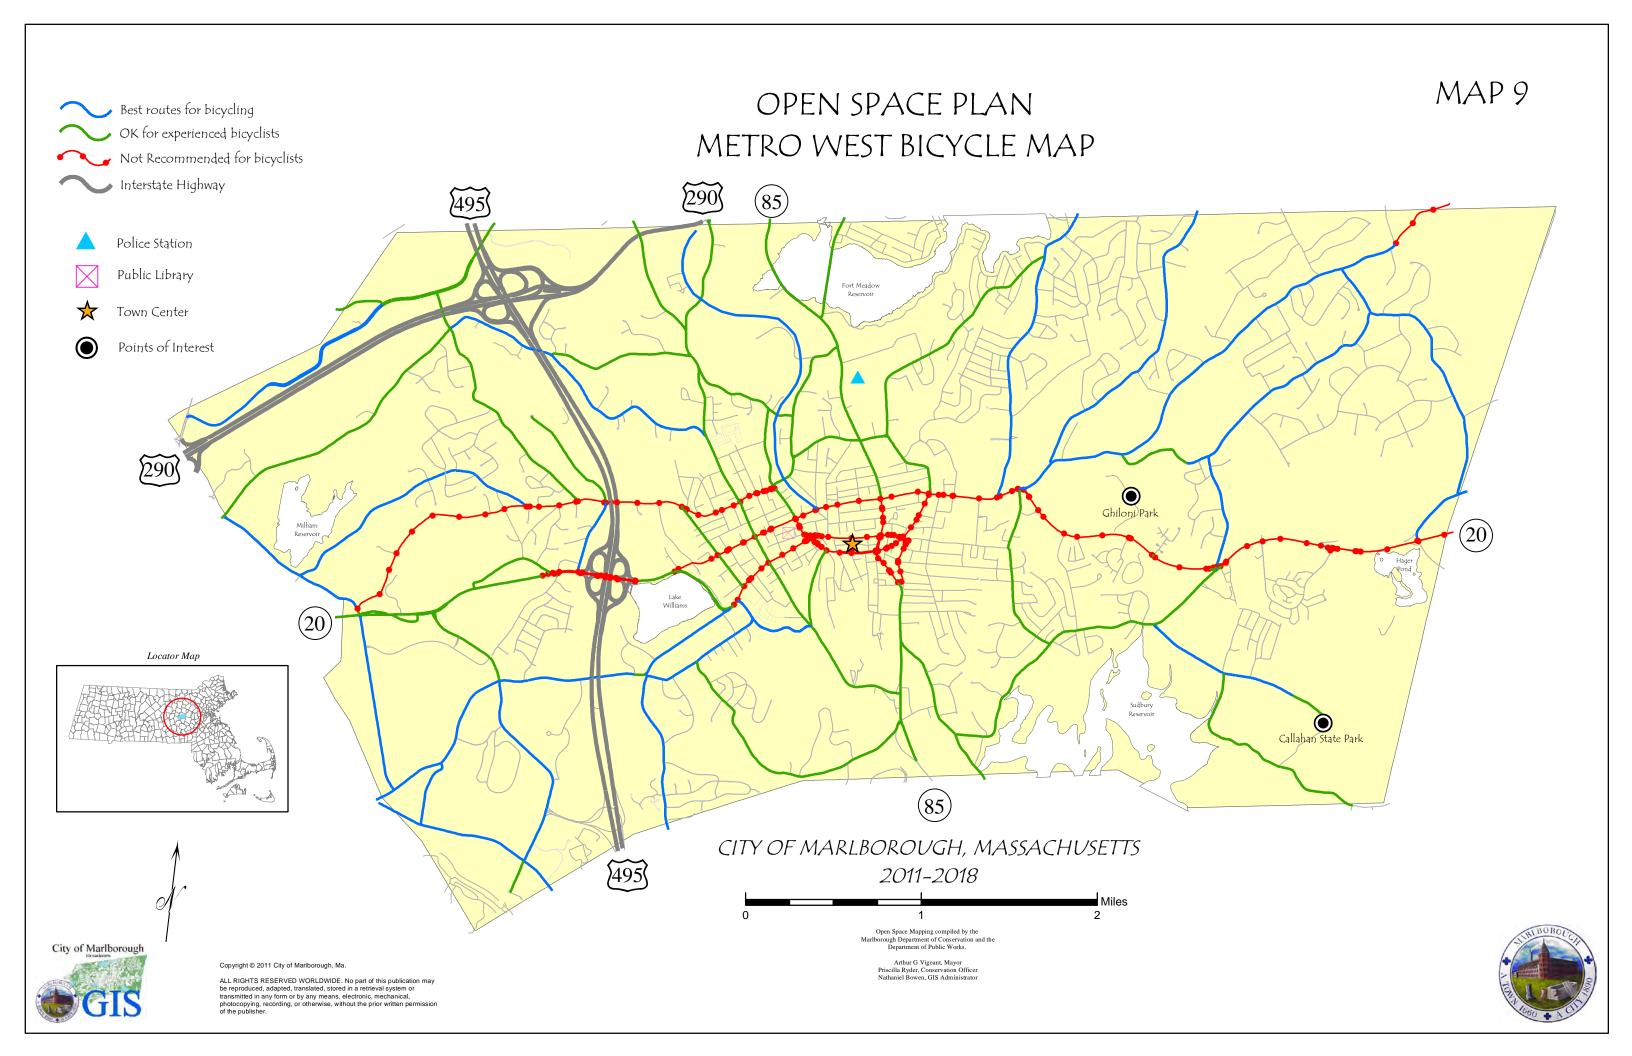

eproduced, adapted, translated, stored in a retrieval system or transmitted in any form or by any means, electronic, mechanical, photocopying, recording, or otherwise, without the prior written permission of the publisher.

Open Space Mapping compiled by the rlborough Department of Conservation and the Department of Public Works.

Arthur G Vigeant, Mayor Priscilla Ryder, Conservation Officer Nathaniel Bowen, GIS Administrator

## NOROLCH NOROLC

Millham Reservoir

Millham Brook/Glen St.

South St. Brook/ Swamp

Assabet River Corridor Cider Knoll/Mello Farm

West Hill

11. 12. Flagg Swamp/ Ft. Meadow Reservoir

Holts Grove/Stevens St./ Red Spring Rd.

Jericho & Shoestring Hill Private

Public

Private

Private

Private

Public

Private

Private/Public

Private/public

Public/Private