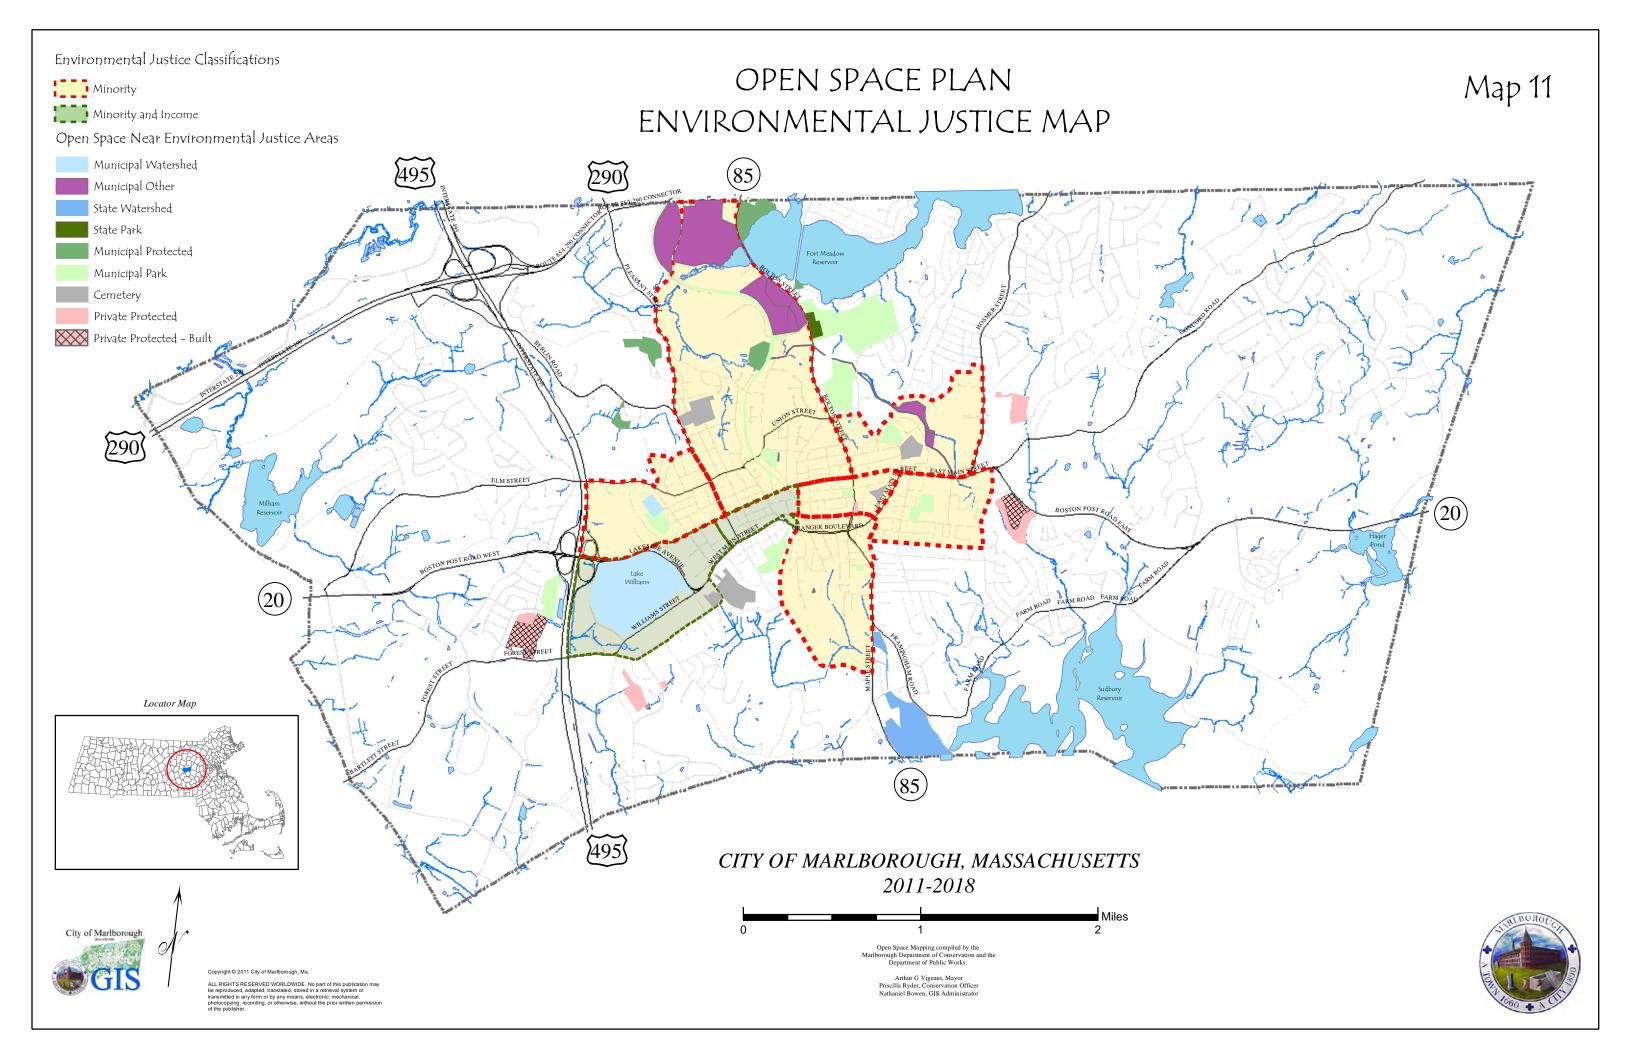

duced, adapted, translated, stored in a retrieval system or transmitted in any form or by any means, electronic, mechanical, photocopying, recording, or otherwise, without the prior written permission of the publisher.

Open Space Mapping compiled by the rlborough Department of Conservation and the Department of Public Works.

Arthur G Vigeant, Mayor Priscilla Ryder, Conservation Officer Nathaniel Bowen, GIS Administrator

## NOROLCH NOROLC

Millham Reservoir

Millham Brook/Glen St.

South St. Brook/ Swamp

Assabet River Corridor Cider Knoll/Mello Farm

West Hill

11. 12. Flagg Swamp/ Ft. Meadow Reservoir

Holts Grove/Stevens St./ Red Spring Rd.

Jericho & Shoestring Hill Private

Public

Private

Private

Private

Public

Private

Private/Public

Private/public

Public/Private