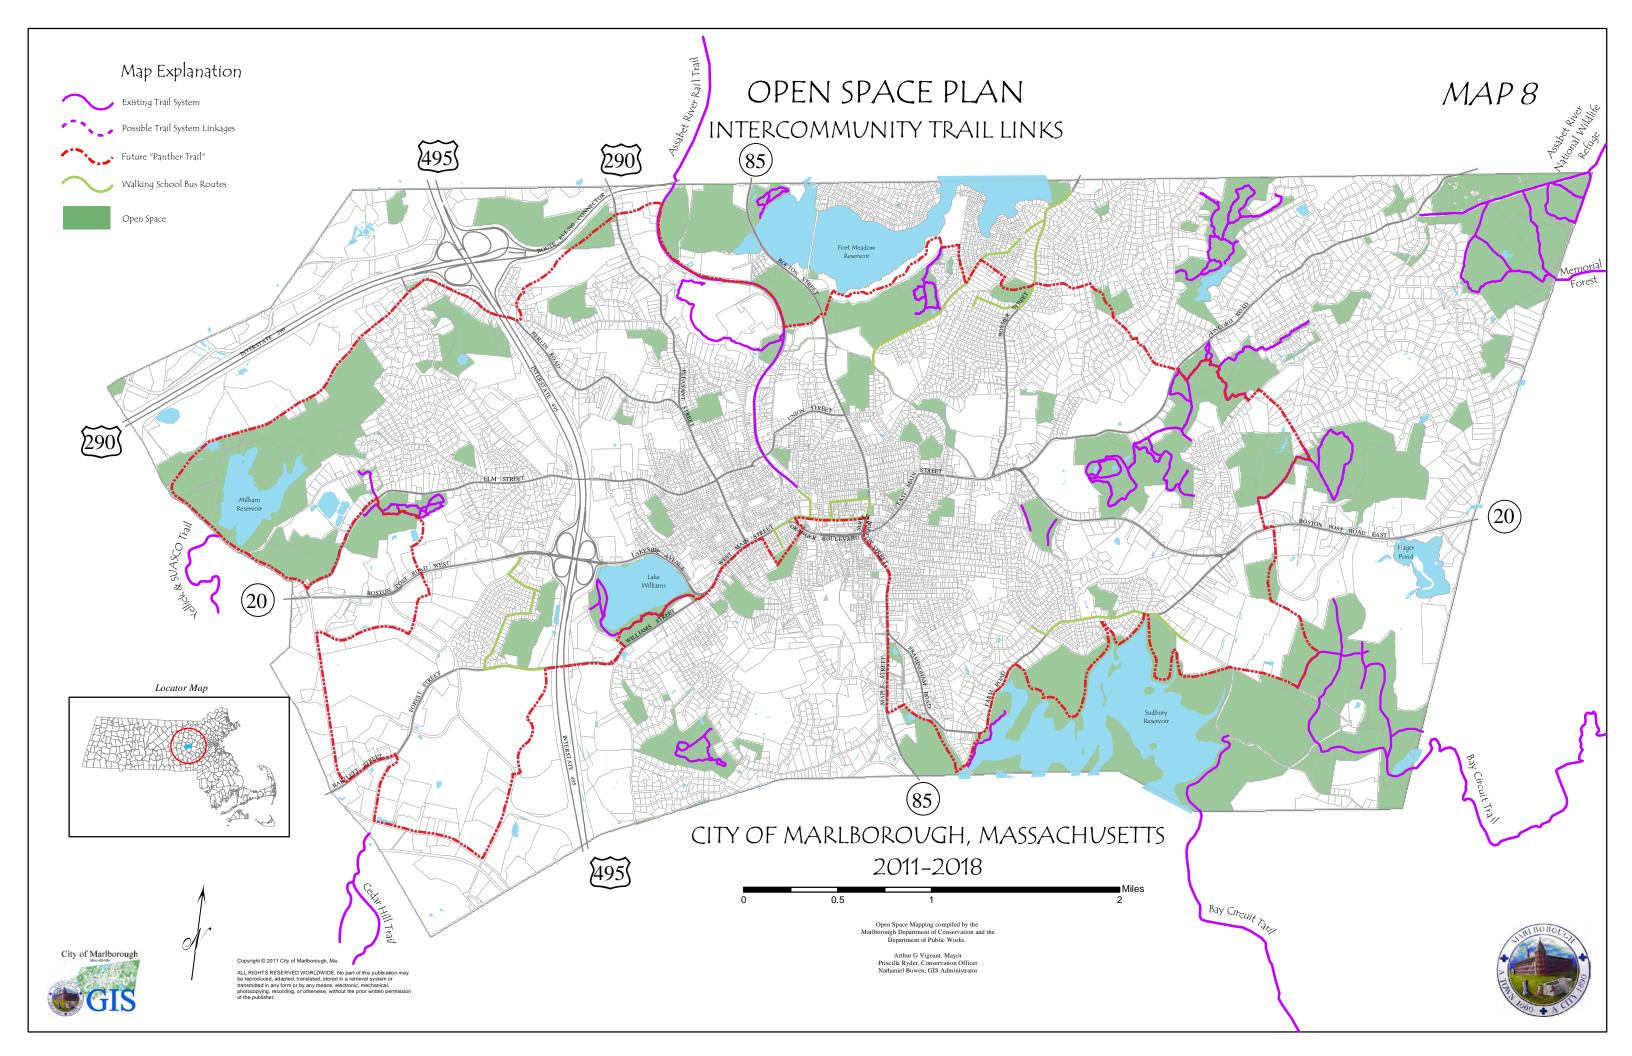

reproduced, adapted, translated, stored in a retrieval system or transmitted in any form or by any means, electronic, mechanical, photocopying, recording, or otherwise, without the prior written permission of the publisher.

Open Space Mapping compiled by the rlborough Department of Conservation and the Department of Public Works.

Arthur G Vigeant, Mayor Priscilla Ryder, Conservation Officer Nathaniel Bowen, GIS Administrator

## NOROLCH NOROLC

Millham Reservoir

Millham Brook/Glen St.

South St. Brook/ Swamp

Assabet River Corridor Cider Knoll/Mello Farm

West Hill

11. 12. Flagg Swamp/ Ft. Meadow Reservoir

Holts Grove/Stevens St./ Red Spring Rd.

Jericho & Shoestring Hill Private

Public

Private

Private

Private

Public

Private

Private/Public

Private/public

Public/Private