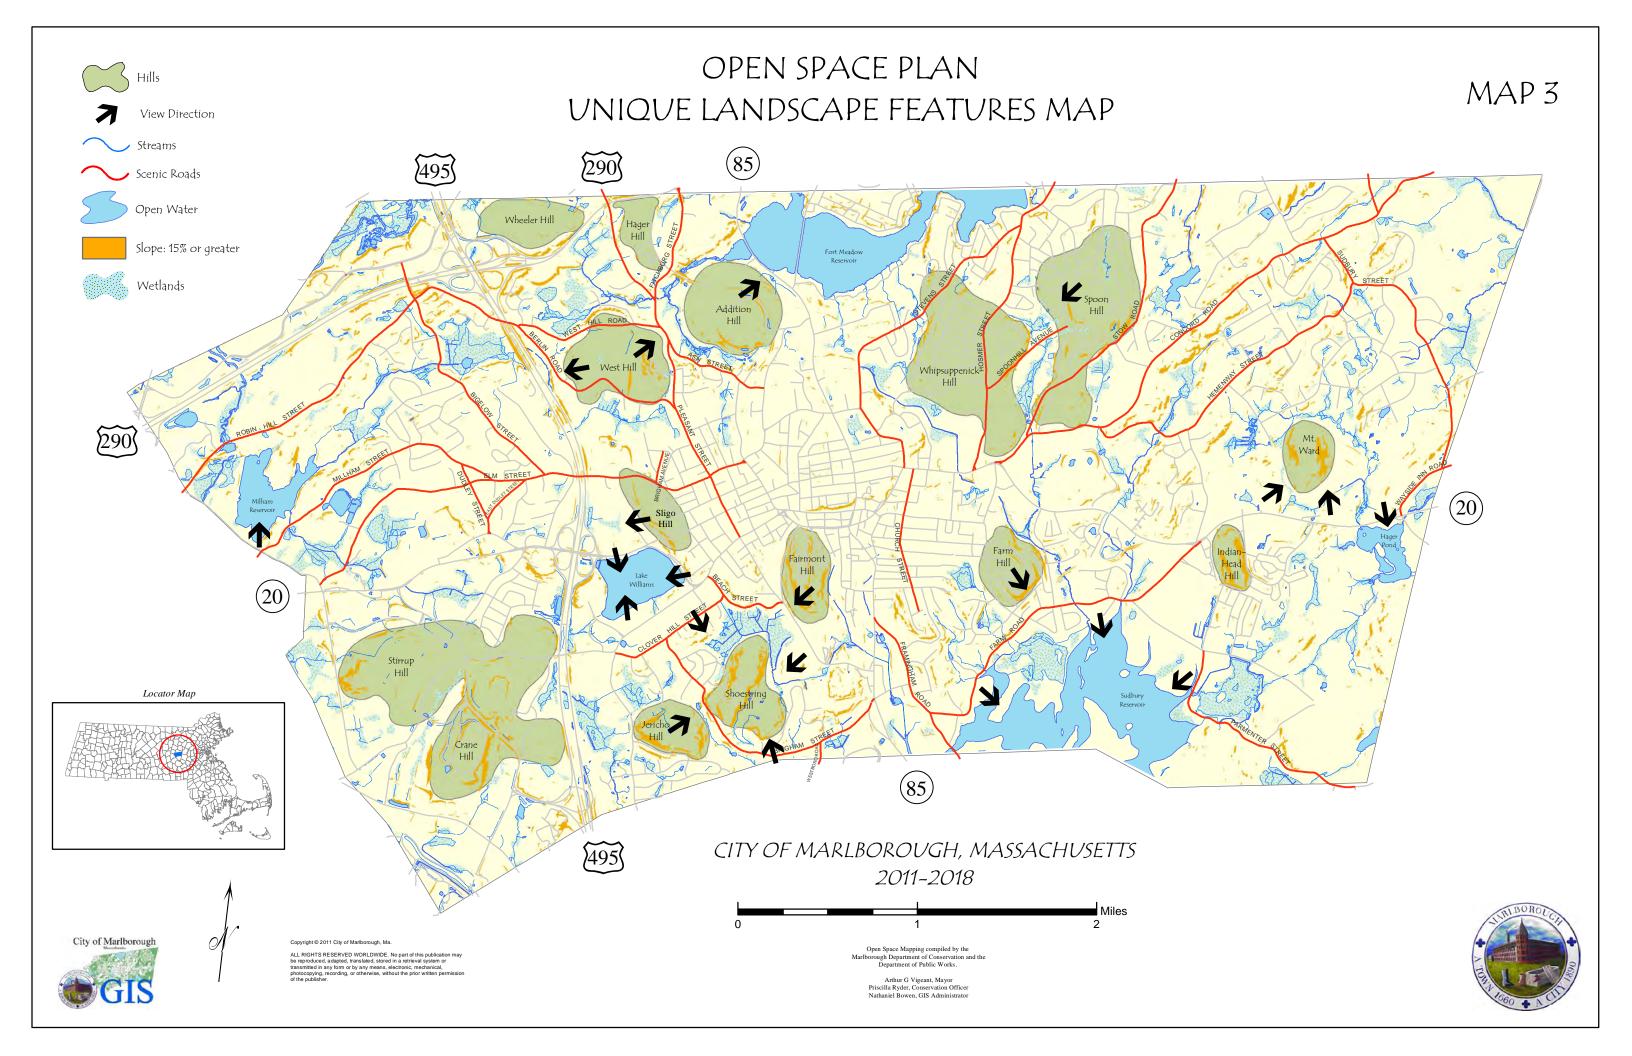

## NOROLCH NOROLC

Millham Reservoir

Millham Brook/Glen St.

South St. Brook/ Swamp

Assabet River Corridor Cider Knoll/Mello Farm

West Hill

11. 12. Flagg Swamp/ Ft. Meadow Reservoir

Holts Grove/Stevens St./ Red Spring Rd.

Jericho & Shoestring Hill Private

Public

Private

Private

Private

Public

Private

Private/Public