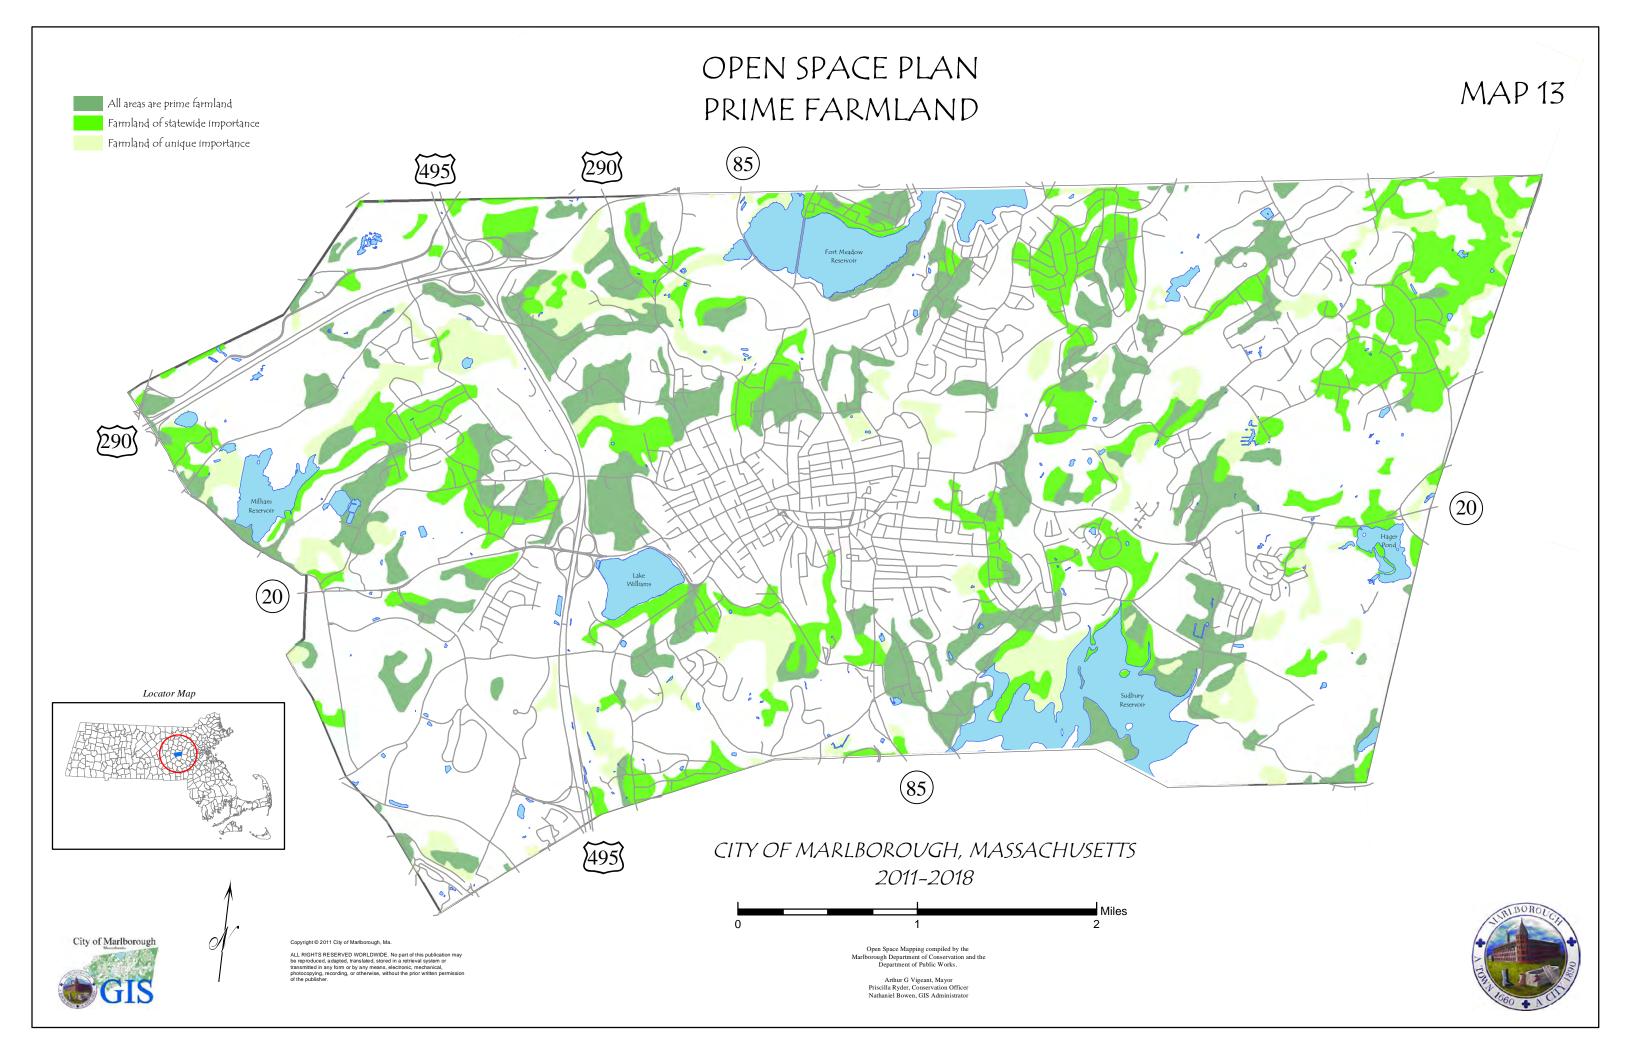

d, adapted, translated, stored in a retrieval system or transmitted in any form or by any means, electronic, mechanical, photocopying, recording, or otherwise, without the prior written permission of the publisher.

Open Space Mapping compiled by the rlborough Department of Conservation and the Department of Public Works.

Arthur G Vigeant, Mayor Priscilla Ryder, Conservation Officer Nathaniel Bowen, GIS Administrator

## NOROLCH NOROLC

Millham Reservoir

Millham Brook/Glen St.

South St. Brook/ Swamp

Assabet River Corridor Cider Knoll/Mello Farm

West Hill

11. 12. Flagg Swamp/ Ft. Meadow Reservoir

Holts Grove/Stevens St./ Red Spring Rd.

Jericho & Shoestring Hill Private

Public

Private

Private

Private

Public

Private

Private/Public

Private/public

Public/Private