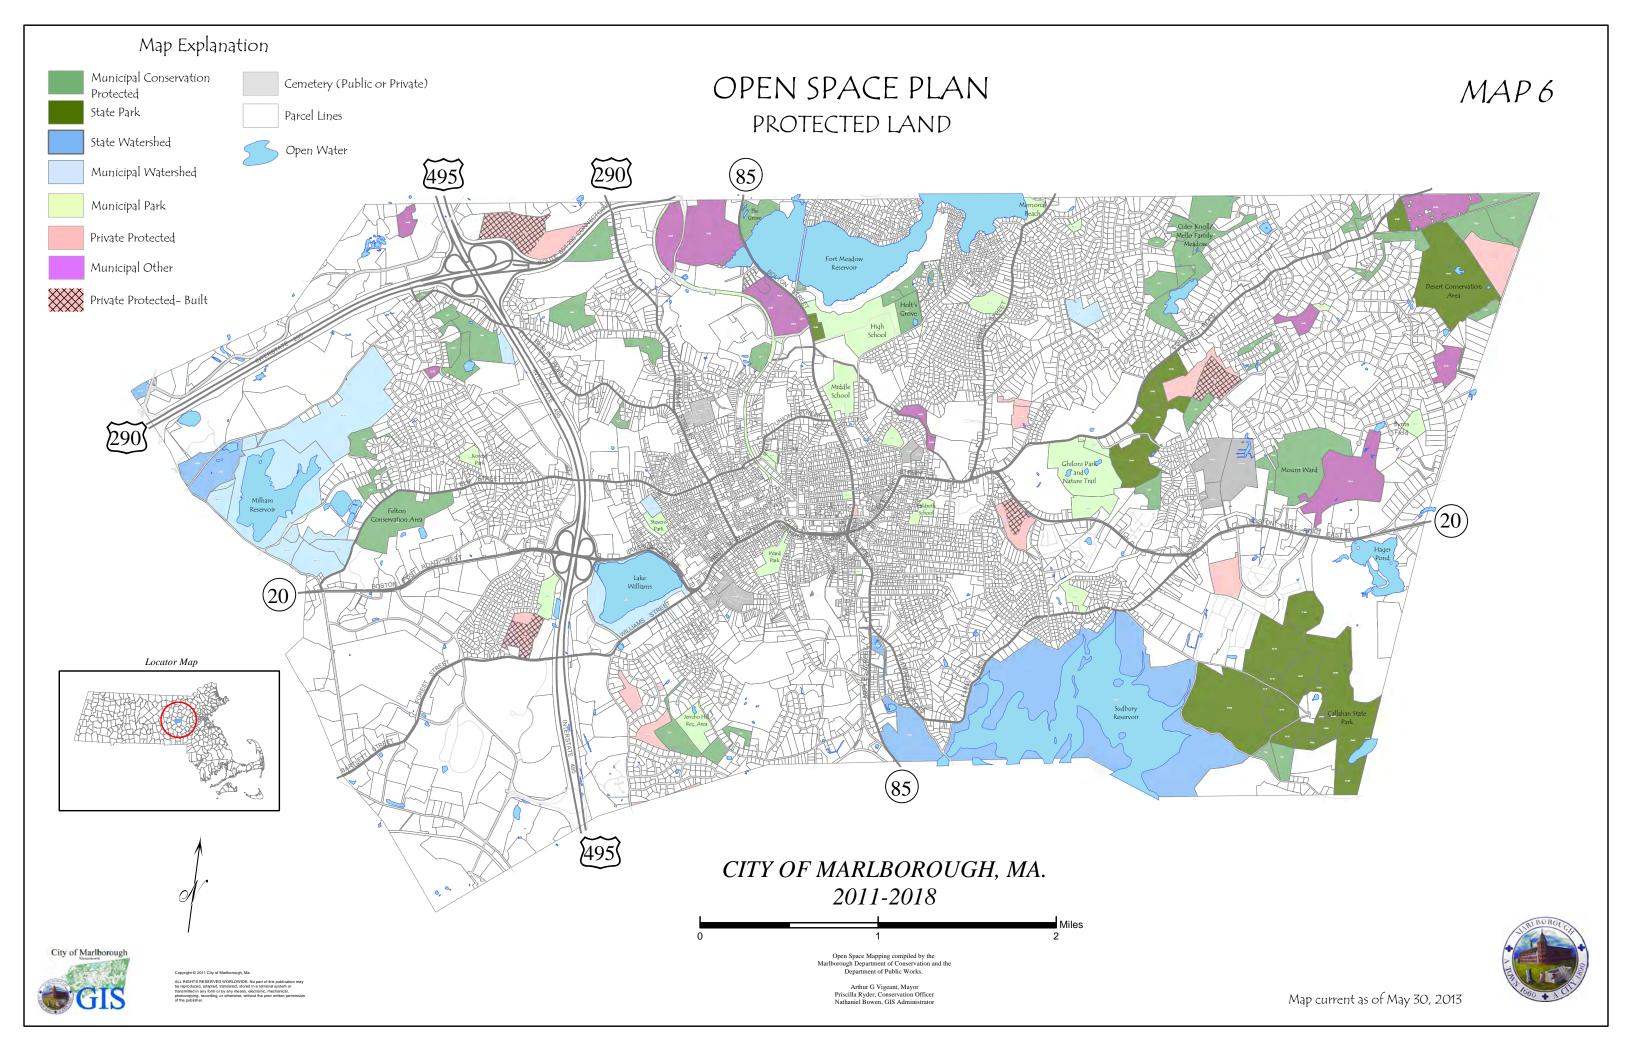

## NOROLCH NOROLC

Millham Reservoir

Millham Brook/Glen St.

South St. Brook/ Swamp

Assabet River Corridor Cider Knoll/Mello Farm

West Hill

11. 12. Flagg Swamp/ Ft. Meadow Reservoir

Holts Grove/Stevens St./ Red Spring Rd.

Jericho & Shoestring Hill Private

Public

Private

Private

Private

Public

Private

Private/Public

Private/public

Public/Private