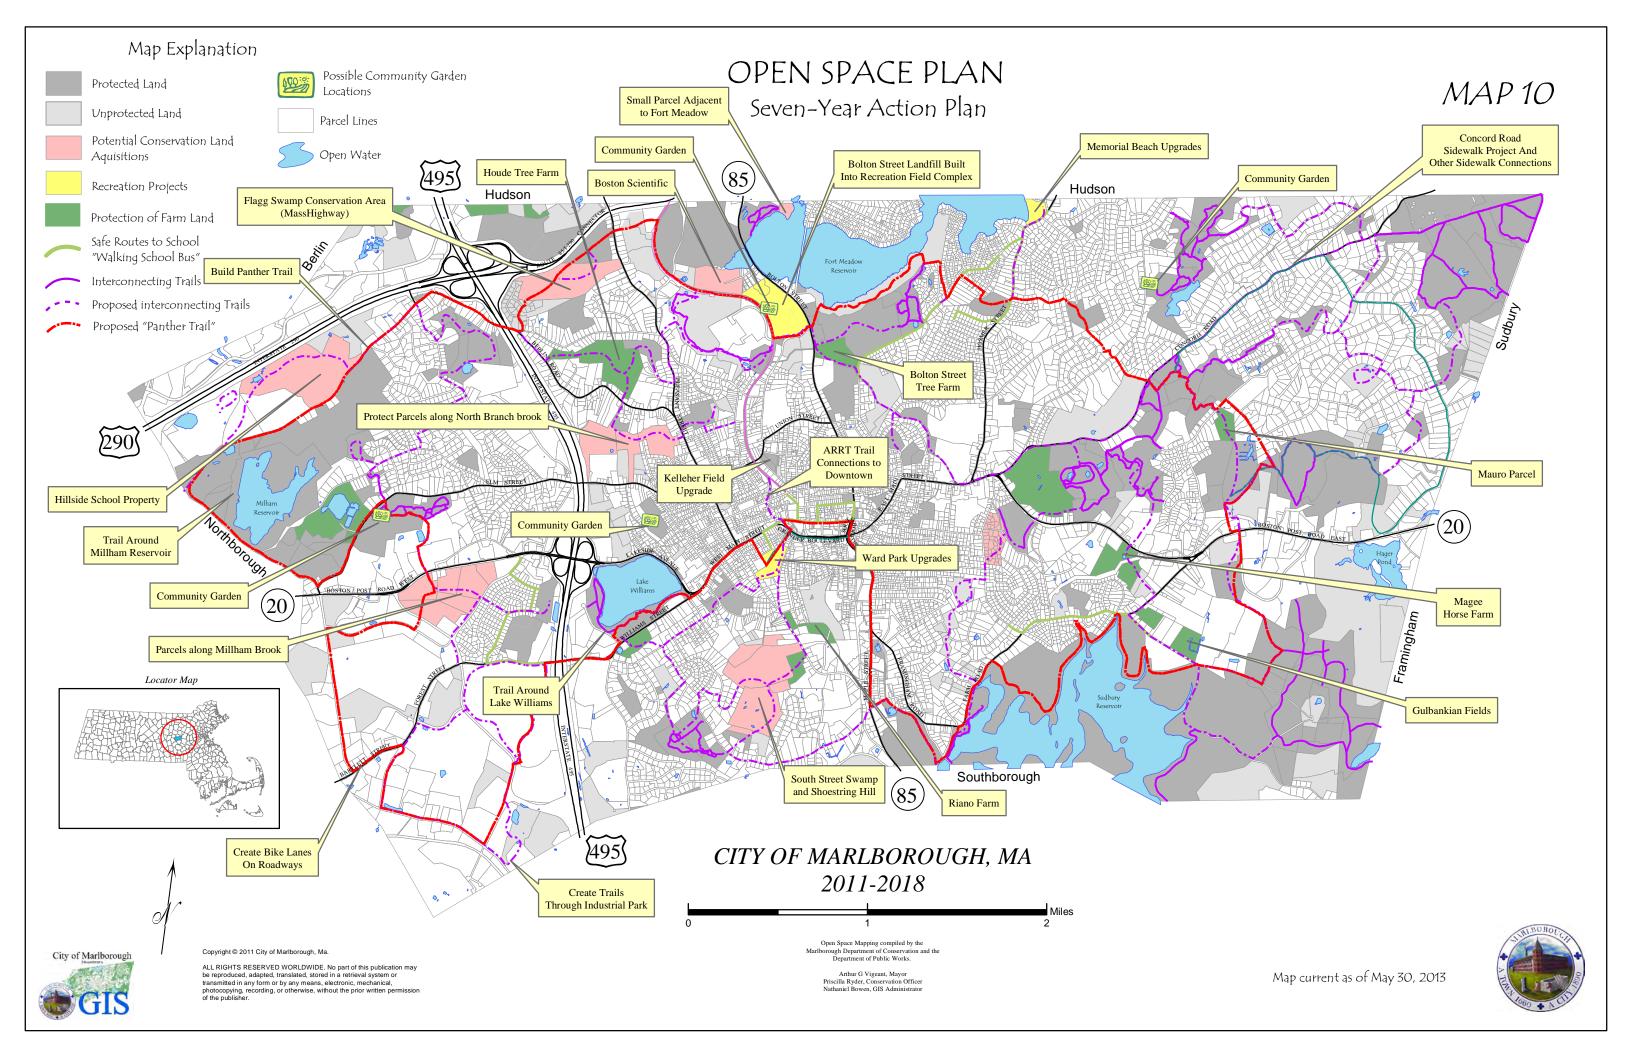

roduced, adapted, translated, stored in a retrieval system or transmitted in any form or by any means, electronic, mechanical, photocopying, recording, or otherwise, without the prior written permission of the publisher.

Open Space Mapping compiled by the rlborough Department of Conservation and the Department of Public Works.

Arthur G Vigeant, Mayor Priscilla Ryder, Conservation Officer Nathaniel Bowen, GIS Administrator

## NOROLCH NOROLC

Millham Reservoir

Millham Brook/Glen St.

South St. Brook/ Swamp

Assabet River Corridor Cider Knoll/Mello Farm

West Hill

11. 12. Flagg Swamp/ Ft. Meadow Reservoir

Holts Grove/Stevens St./ Red Spring Rd.

Jericho & Shoestring Hill Private

Public

Private

Private

Private

Public

Private

Private/Public

Private/public

Public/Private