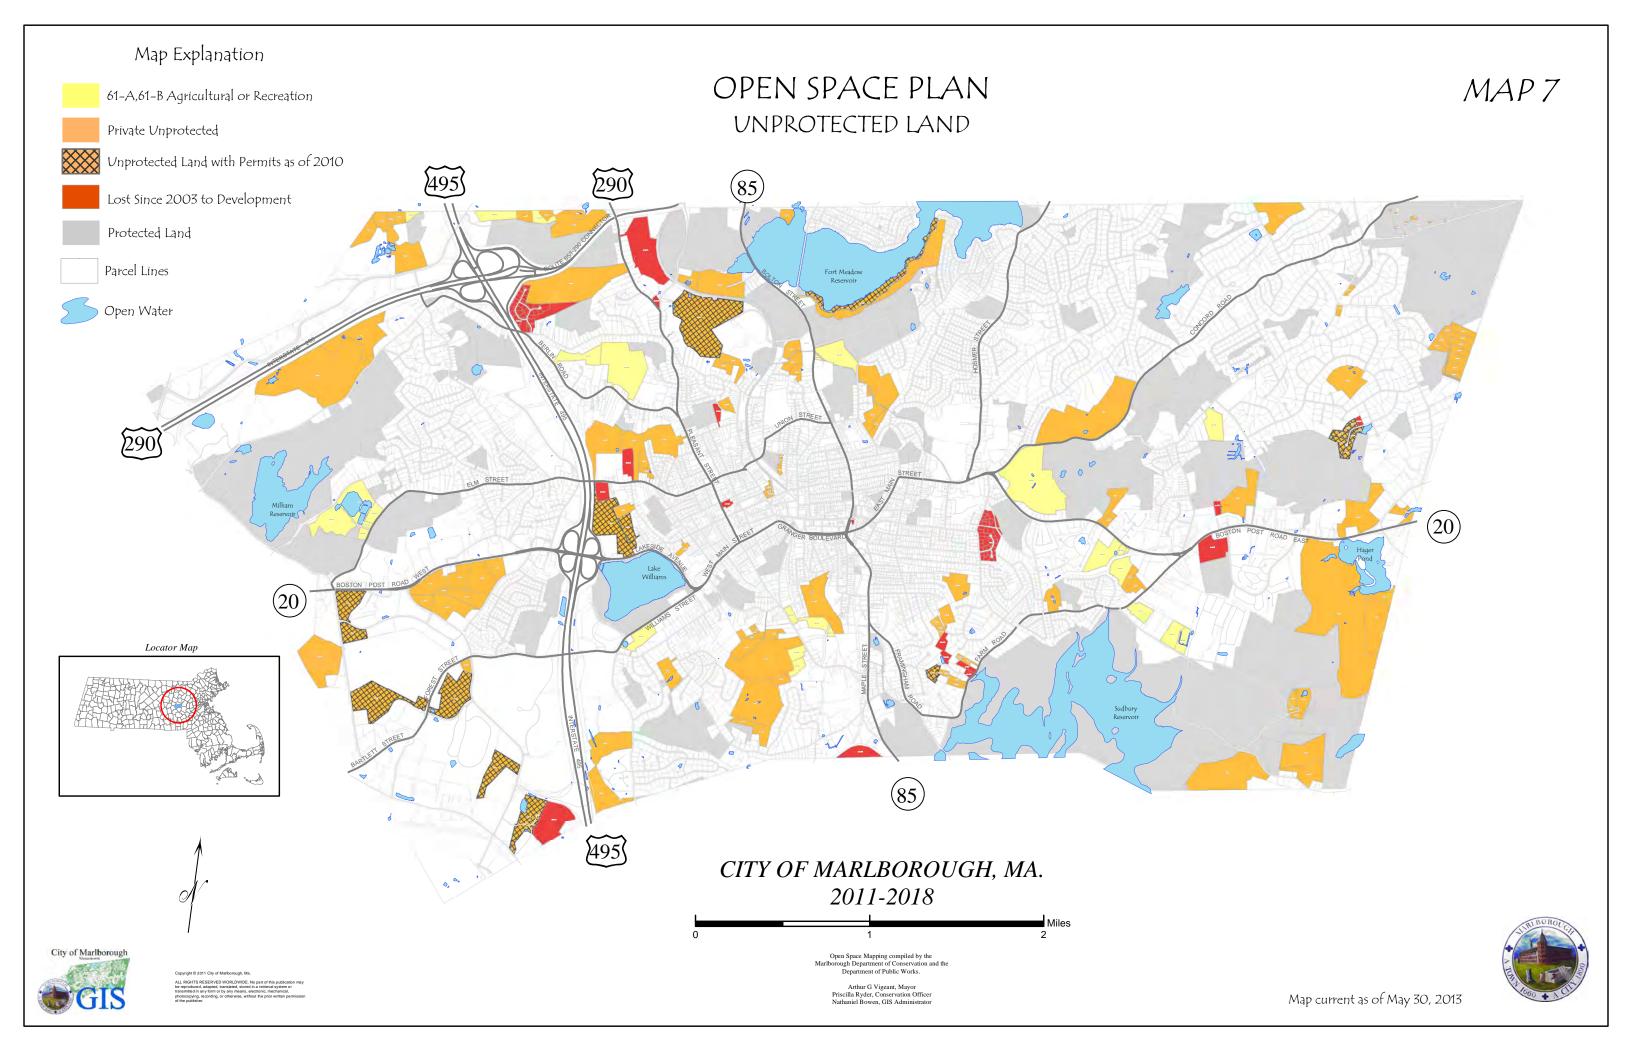

be reproduced, adapted, translated, stored in a retrieval system or transmitted in any form or by any means, electronic, mechanical, photocopying, recording, or otherwise, without the prior written permission of the publisher.

Open Space Mapping compiled by the rlborough Department of Conservation and the Department of Public Works.

Arthur G Vigeant, Mayor Priscilla Ryder, Conservation Officer Nathaniel Bowen, GIS Administrator

## NOROLCH NOROLC

Millham Reservoir

Millham Brook/Glen St.

South St. Brook/ Swamp

Assabet River Corridor Cider Knoll/Mello Farm

West Hill

11. 12. Flagg Swamp/ Ft. Meadow Reservoir

Holts Grove/Stevens St./ Red Spring Rd.

Jericho & Shoestring Hill Private

Public

Private

Private

Private

Public

Private

Private/Public

Private/public

Public/Private