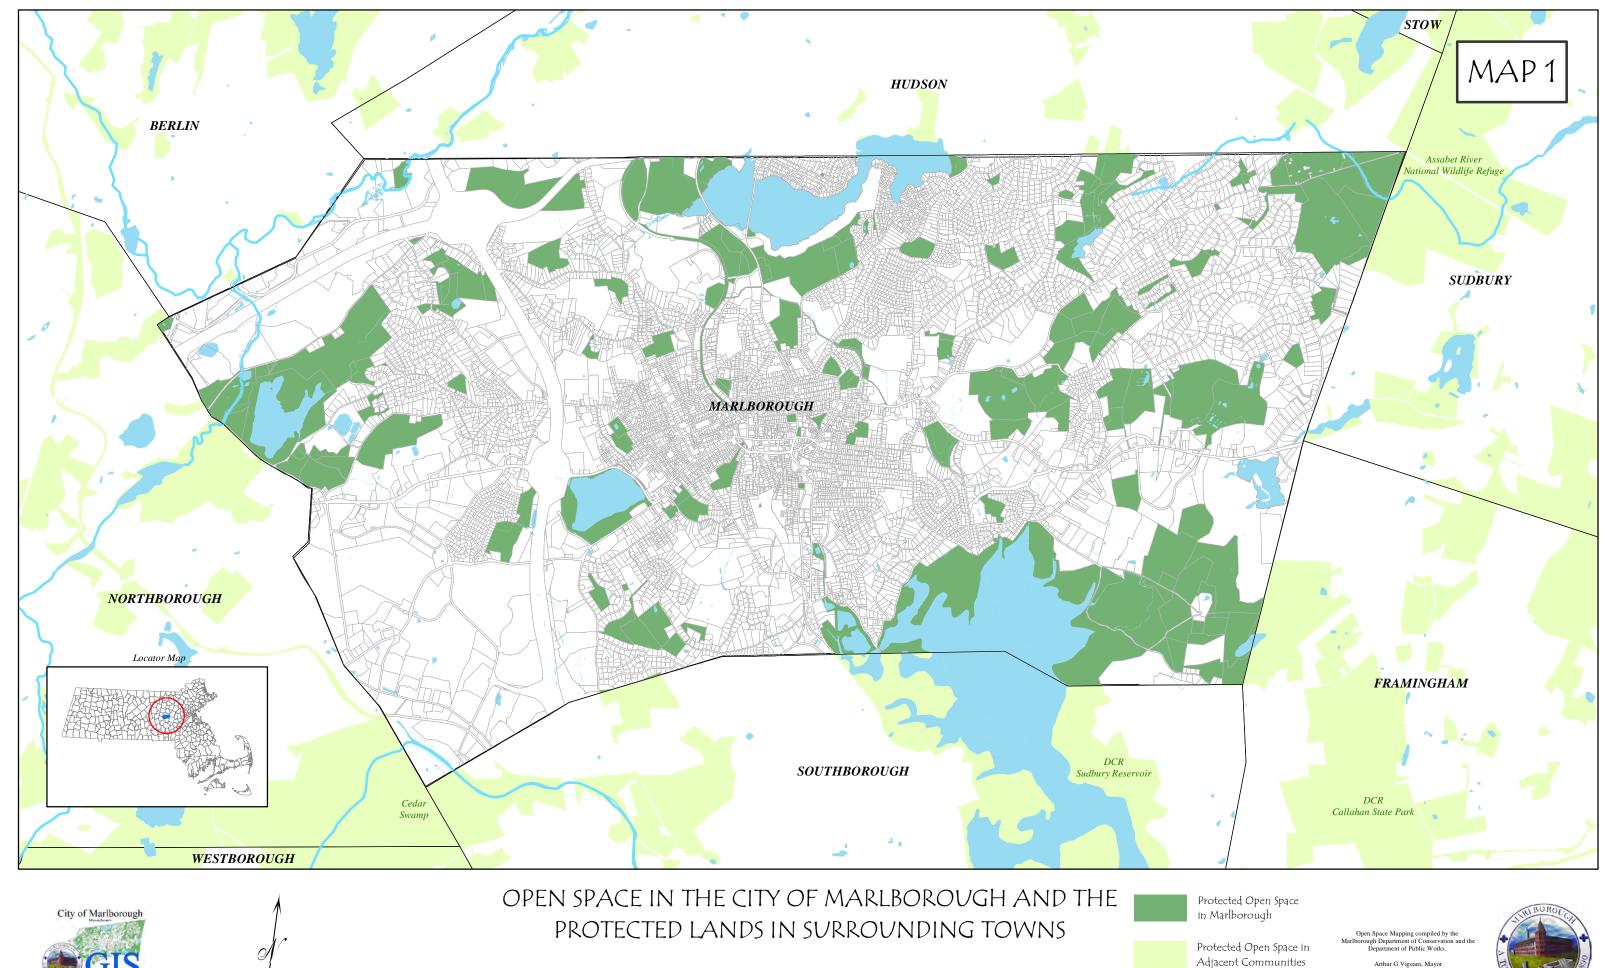

## NOROLCH NOROLC

Millham Reservoir

Millham Brook/Glen St.

South St. Brook/ Swamp

Assabet River Corridor Cider Knoll/Mello Farm

West Hill

11. 12. Flagg Swamp/ Ft. Meadow Reservoir

Holts Grove/Stevens St./ Red Spring Rd.