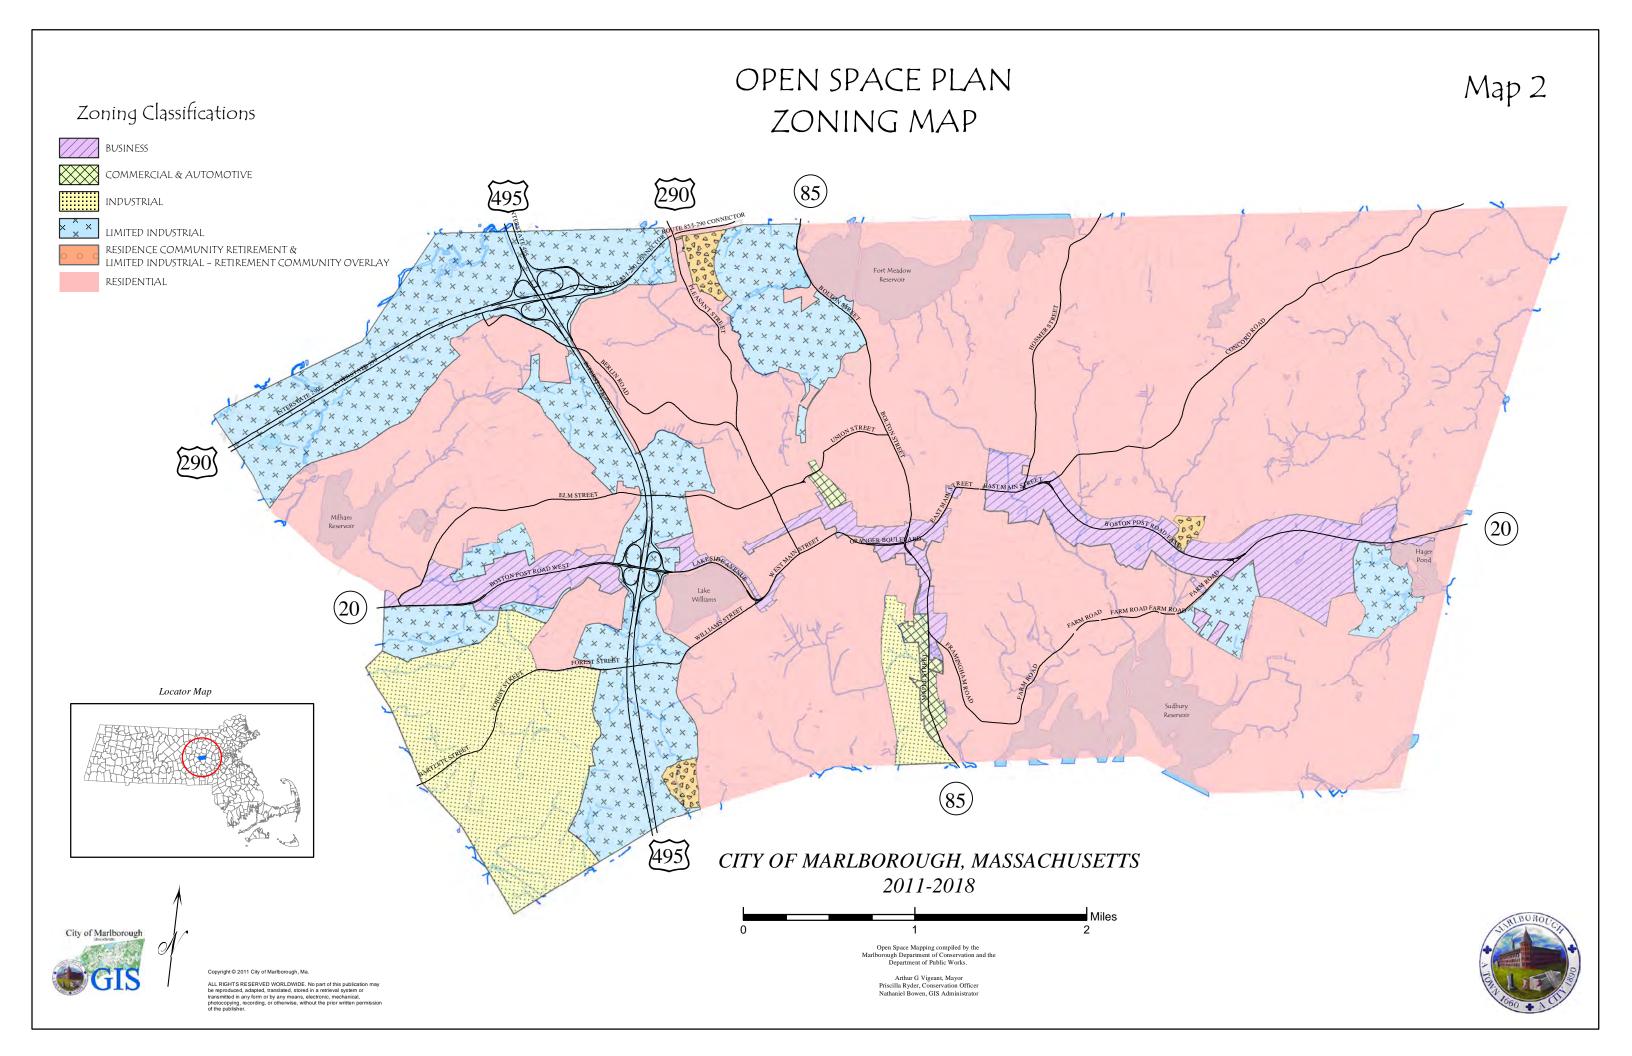

City of Marlborough

Copyright © 2011 City of Marlborough, Ma.

ALL RIGHTS RESERVED WORLDWIDE. No part of this publication may be reproduced, adapted, translated, stored in a retrieval system or transmitted in any form or by any means, electronic, mechanical, photocopying, recording, or otherwise, without the prior written permission of the publisher.

Open Space Mapping compiled by the rlborough Department of Conservation and the Department of Public Works.

Arthur G Vigeant, Mayor Priscilla Ryder, Conservation Officer Nathaniel Bowen, GIS Administrator

## NOROLCH NOROLC

Millham Reservoir

Millham Brook/Glen St.

South St. Brook/ Swamp

Assabet River Corridor Cider Knoll/Mello Farm

West Hill

11. 12. Flagg Swamp/ Ft. Meadow Reservoir

Holts Grove/Stevens St./ Red Spring Rd.

Jerich