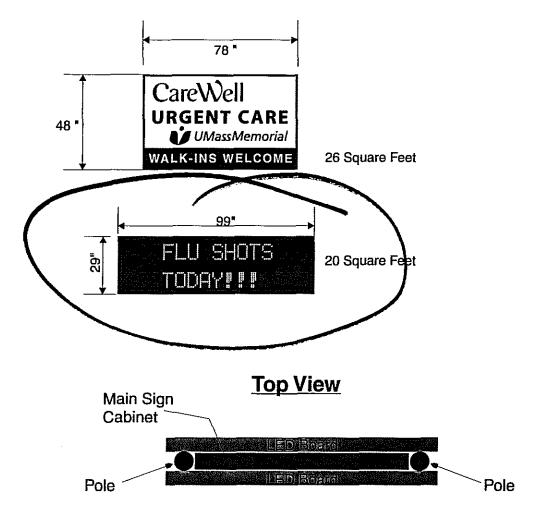

ORDERED: That the Minutes of the City Council meeting APRIL 25, 2016, FILE; adopted.

Suspension of the Rules requested-granted to allow the Mayor to speak.

ORDERED: That there being no objection thereto set MONDAY, MAY 23, 2016 as date for a PUBLIC HEARING for the proposed FY17 budget as submitted by Mayor Vigeant in the amount of \$149,863,278 for review and appropriation in which this spending plan reflects an increase of 4.962% over the approved Fiscal Year 2016 budget, refer to FINANCE COMMITTEE AND ADVERTISE; adopted.