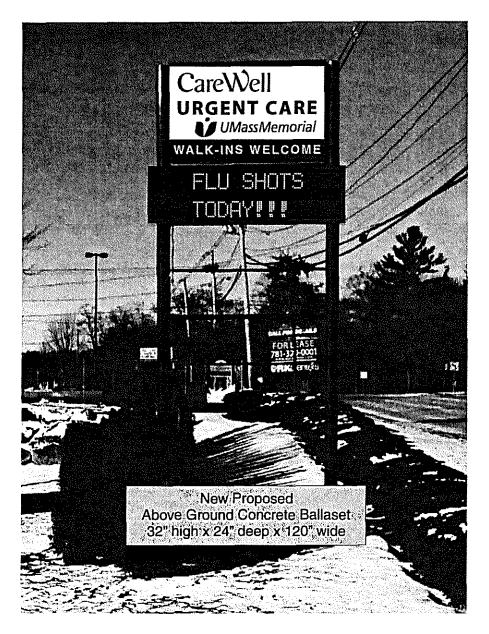

ORDERED: That the Minutes of the City Council meeting APRIL 25, 2016, FILE; adopted.

Suspension of the Rules requested-granted to allow the Mayor to speak.

ORDERED: That there being no objection thereto set MONDAY, MAY 23, 2016 as date for a PUBLIC HEARING for the proposed FY17 budget as submitted by Mayor Vigeant in the amount of \$149,863,278 for review and appropriation in which this spending plan reflects an increase of 4.962% over the approved Fiscal Year 2016 budget, refer to FINANCE COMMITTEE AND ADVERTISE; adopted.