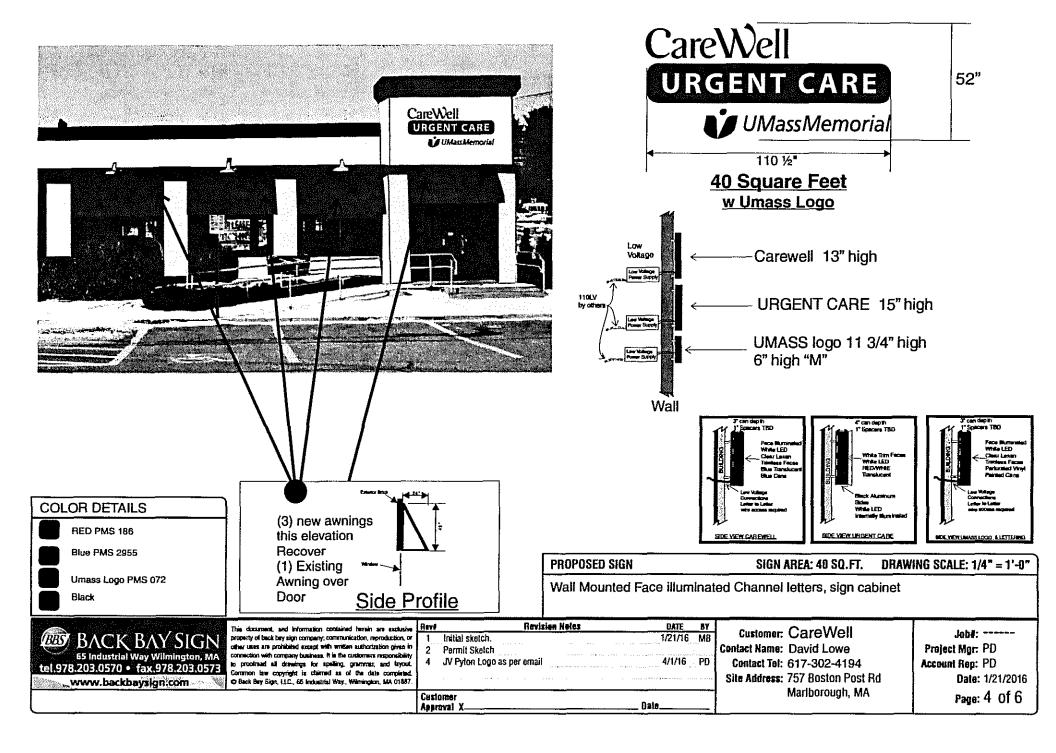

ORDERED: That the Minutes of the City Council meeting APRIL 25, 2016, FILE; adopted.

Suspension of the Rules requested-granted to allow the Mayor to speak.

ORDERED: That there being no objection thereto set MONDAY, MAY 23, 2016 as date for a PUBLIC HEARING for the proposed FY17 budget as submitted by Mayor Vigeant in the amount of \$149,863,278 for review and appropriation in which this spending plan reflects an increase of 4.962% over the approved Fiscal Year 2016 budget, refer to FINANCE COMMITTEE AND ADVERTISE; adopted.