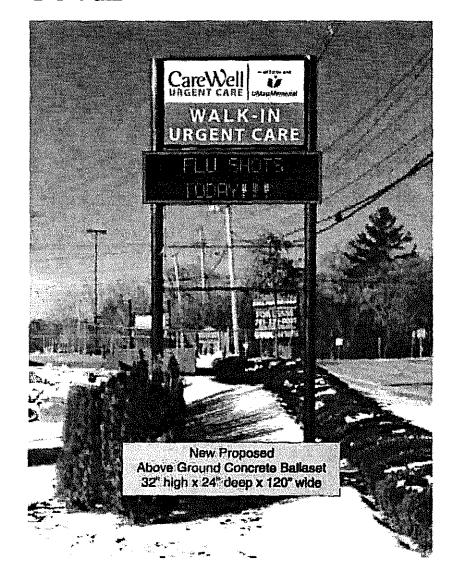

ORDERED: That the Minutes of the City Council meeting APRIL 25, 2016, FILE; adopted.

Suspension of the Rules requested-granted to allow the Mayor to speak.

ORDERED: That there being no objection thereto set MONDAY, MAY 23, 2016 as date for a PUBLIC HEARING for the proposed FY17 budget as submitted by Mayor Vigeant in the amount of \$149,863,278 for review and appropriation in which this spending plan reflects an increase of 4.962% over the approved Fiscal Year 2016 budget, refer to FINANCE COMMITTEE AND ADVERTISE; adopted.