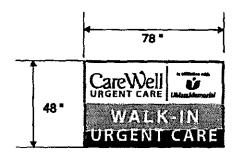

ORDERED: That the Minutes of the City Council meeting APRIL 25, 2016, FILE; adopted.

Suspension of the Rules requested-granted to allow the Mayor to speak.

ORDERED: That there being no objection thereto set MONDAY, MAY 23, 2016 as date for a PUBLIC HEARING for the proposed FY17 budget as submitted by Mayor Vigeant in the amount of \$149,863,278 for review and appropriation in which this spending plan reflects an increase of 4.962% over the approved Fiscal Year 2016 budget, refer to FINANCE COMMITTEE AND ADVERTISE; adopted.