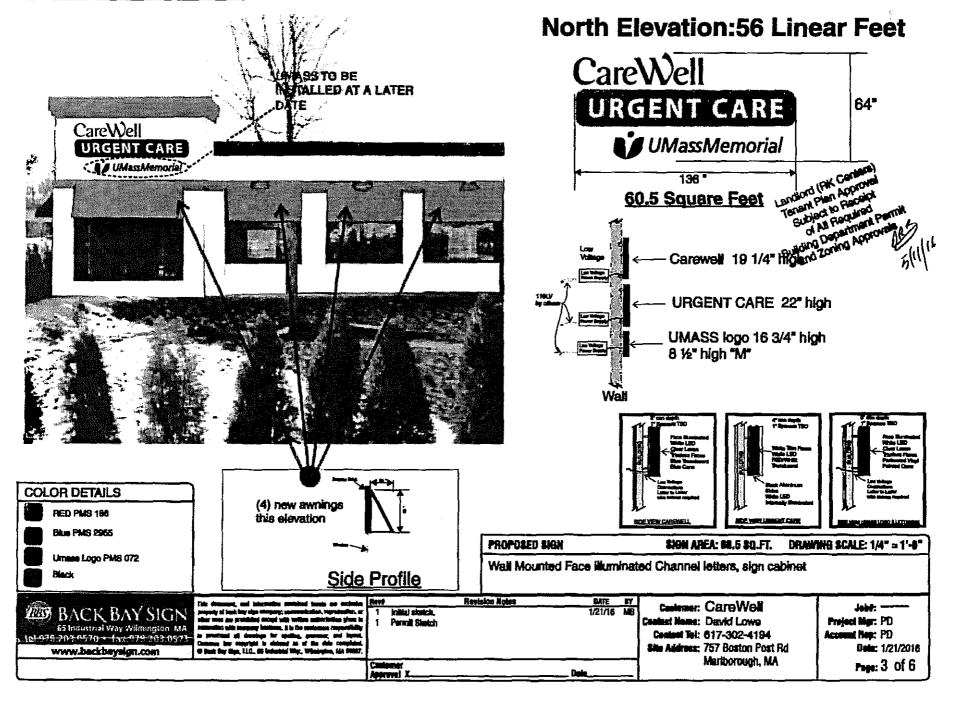

ORDERED: That the Minutes of the City Council meeting APRIL 25, 2016, FILE; adopted.

Suspension of the Rules requested-granted to allow the Mayor to speak.

ORDERED: That there being no objection thereto set MONDAY, MAY 23, 2016 as date for a PUBLIC HEARING for the proposed FY17 budget as submitted by Mayor Vigeant in the amount of \$149,863,278 for review and appropriation in which this spending plan reflects an increase of 4.962% over the approved Fiscal Year 2016 budget, refer to FINANCE COMMITTEE AND ADVERTISE; adopted.