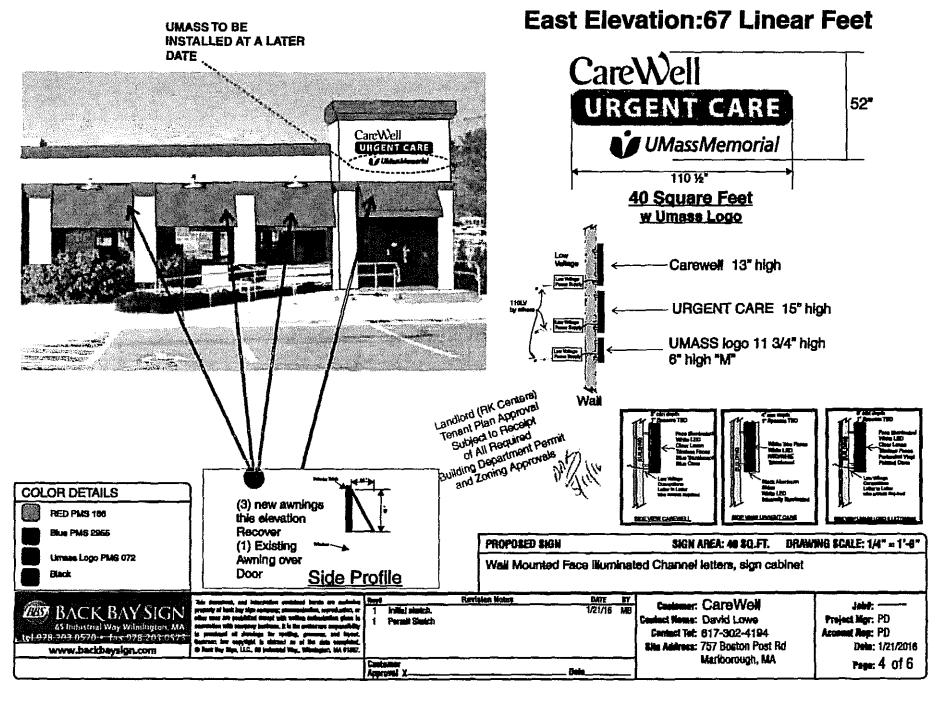

ORDERED: That the Minutes of the City Council meeting APRIL 25, 2016, FILE; adopted.

Suspension of the Rules requested-granted to allow the Mayor to speak.

ORDERED: That there being no objection thereto set MONDAY, MAY 23, 2016 as date for a PUBLIC HEARING for the proposed FY17 budget as submitted by Mayor Vigeant in the amount of \$149,863,278 for review and appropriation in which this spending plan reflects an increase of 4.962% over the approved Fiscal Year 2016 budget, refer to FINANCE COMMITTEE AND ADVERTISE; adopted.