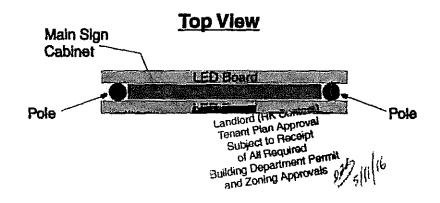

ORDERED: That the Minutes of the City Council meeting APRIL 25, 2016, FILE; adopted.

Suspension of the Rules requested-granted to allow the Mayor to speak.

ORDERED: That there being no objection thereto set MONDAY, MAY 23, 2016 as date for a PUBLIC HEARING for the proposed FY17 budget as submitted by Mayor Vigeant in the amount of \$149,863,278 for review and appropriation in which this spending plan reflects an increase of 4.962% over the approved Fiscal Year 2016 budget, refer to FINANCE COMMITTEE AND ADVERTISE; adopted.