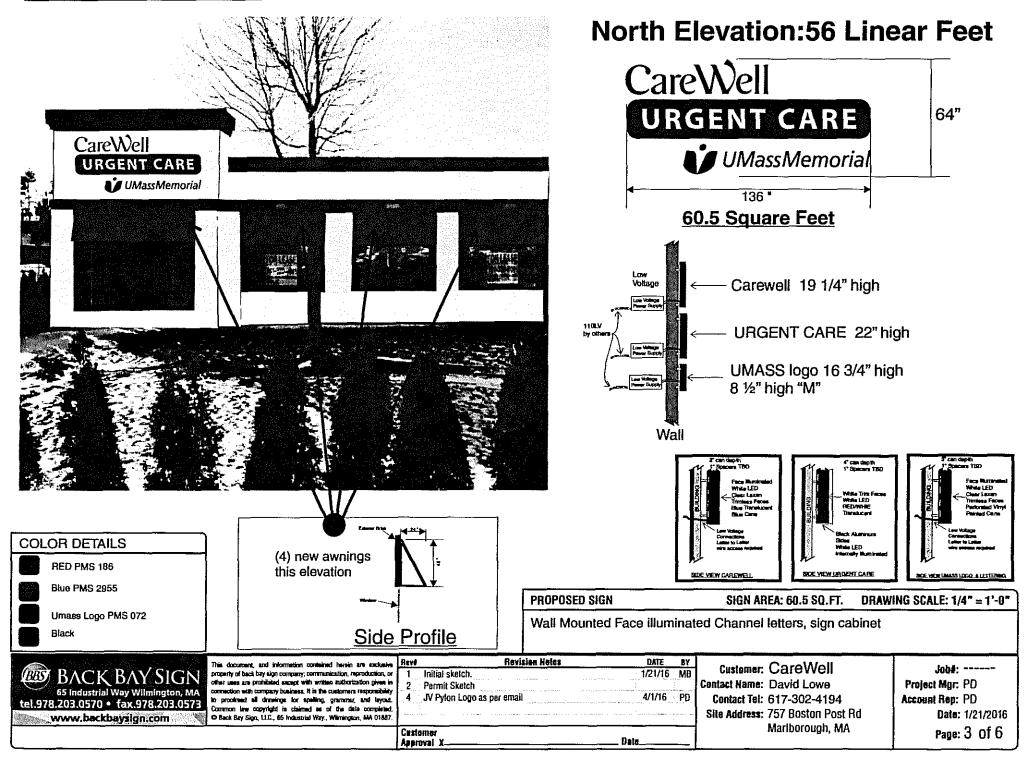

ORDERED: That the Minutes of the City Council meeting APRIL 25, 2016, FILE; adopted.

Suspension of the Rules requested-granted to allow the Mayor to speak.

ORDERED: That there being no objection thereto set MONDAY, MAY 23, 2016 as date for a PUBLIC HEARING for the proposed FY17 budget as submitted by Mayor Vigeant in the amount of \$149,863,278 for review and appropriation in which this spending plan reflects an increase of 4.962% over the approved Fiscal Year 2016 budget, refer to FINANCE COMMITTEE AND ADVERTISE; adopted.