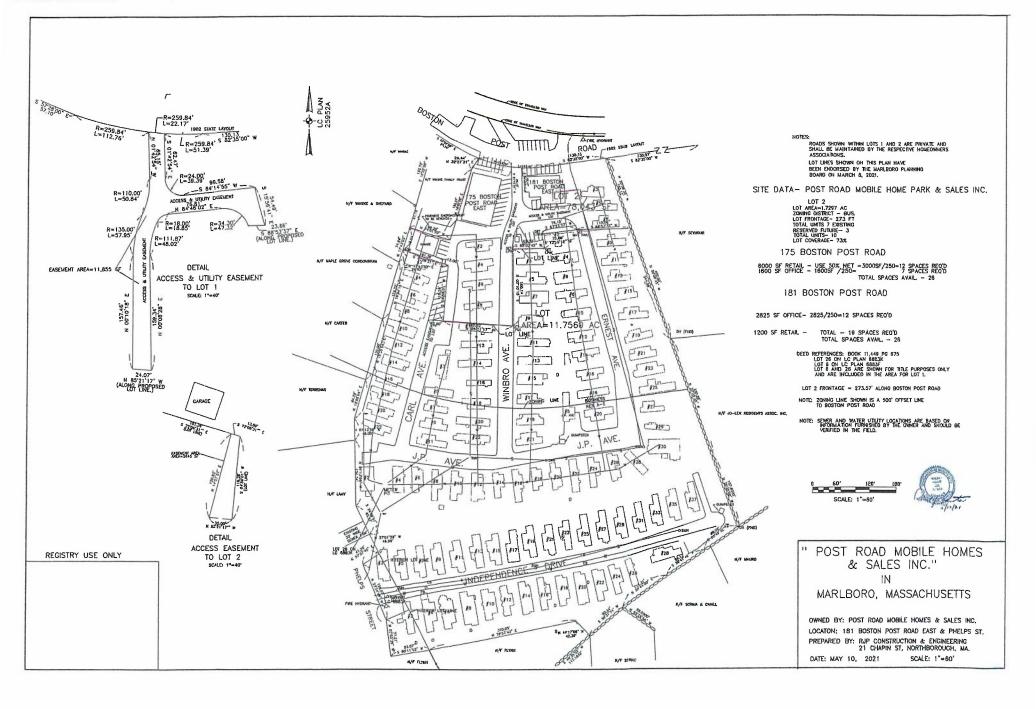

Other councilors present were Councilor Ossing and Councilor Irish.

Other attendees are listed with each order discussed.

Order No. 21-1008354: Application for special permit from Attorney Christopher Flood on behalf of Post Road Mobile Home Park and Sales Inc., to create a second mobile home park by dividing an existing permitted mobile home park located at 181 Boston Post Road East.

Present for this item were Attorney Christopher Flood and David Winske, property owner. The chair read through the comments from department heads where fire and police and engineering had no comments; Board of Health did remind applicant they will need to permit the proposed park. Mr. Flood indicated the possibility of adding 3 additional mobile homes is only a possibility. Two applications have been filed with the Board of Health; one is for an existing mobile home park renewal the other is for the new park pending approval of the special permit. They are permitted for 119 mobile homes now, so they aren't adding any additional homes, they are splitting the site to keep the commercial part at front with possible sale of the homes in the back portion.

Councilor Doucette moved to recommend approval of the draft Decision for a Special Permit Application submitted by Post Road Mobile Home Park and Sales Inc. to allow the creation of a new mobile home park by dividing the current park into two separate parks (new park with 10 permitted sites, retaining 109 in existing park); the motion was seconded. The motion carried 5-0.