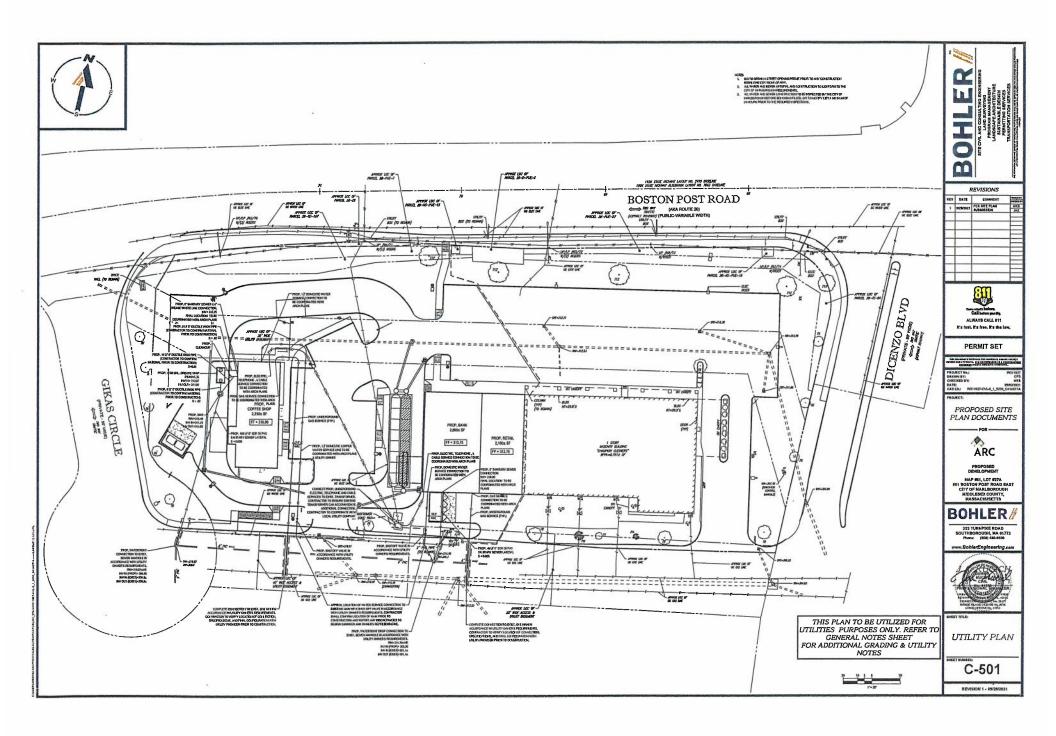

Motion by Councilor Irish, seconded by the Chair to adopt the following:

ORDERED: That the Transfer Request in the amount of \$1,500,270.00 from Undesignated Fund (Free Cash) to Undesignated Stabilization pursuant to the financial policies of the City of Marlborough, **APPROVED**; adopted.

Councilor Doucette moved to recommend approval of the draft Decision for a Special Permit Application submitted by Aubuchon Realty to build and operate a drive-thru facility for a bank, a drive-thru facility for a coffee shop restaurant and a walk-up window for the coffee shop and to modify a pre-existing non-conforming use at 661 Boston Post Road East in the Wayside District as amended to add language to Condition #8 as submitted by the City Engineer; the motion was seconded. The motion carried 5-0.