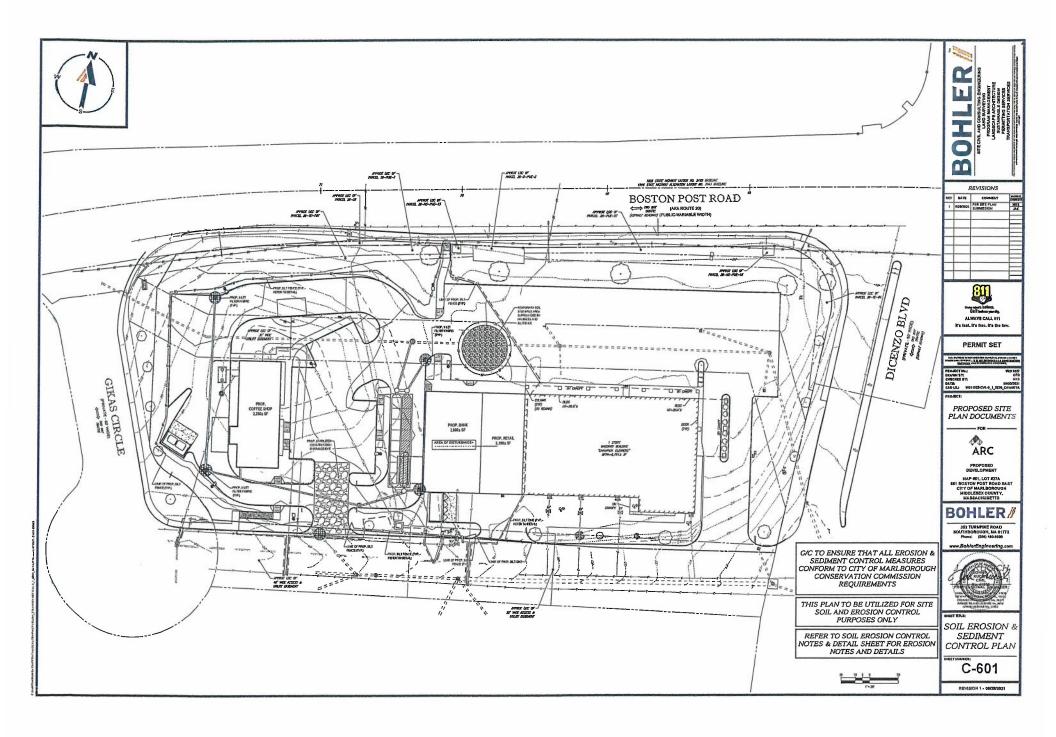

Councilor Navin stated he was absent from the Public Hearing but had followed rules necessary for him to be able to discuss and vote on this item.

Present for petitioner were Attorney Brian Falk; Eamon Moran, President Aubuchon Realty, and Matthew Bombacci of Bohler Engineering.

The chair read through the comments from department heads with police, fire and conservation having no concerns with the language in the draft special permit decision. City Engineer DiPersio offered additional language for Condition #8 Traffic Flow as follows: The applicant, its successors and/or assigns shall also install and maintain signage at the east end of the site, such that it is visible from the DiCenzo Boulevard/Boston Post Road intersection, that directs drivers headed west on Boston Post Road to use DiCenzo Boulevard to get to Starbucks (to try to reduce illegal left-turns into the Target driveway). The petitioner was without objection to the revised language. Councilor Doucette noted that in #8, DiCenzo is misspelled, and the lower-case c should be capitalized.

Councilor Doucette moved to recommend approval of the draft Decision for a Special Permit Application submitted by Aubuchon Realty to build and operate a drive-thru facility for a bank, a drive-thru facility for a coffee shop restaurant and a walk-up window for the coffee shop and to modify a pre-existing non-conforming use at 661 Boston Post Road East in the Wayside District as amended to add language to Condition #8 as submitted by the City Engineer; the motion was seconded. The motion carried 5-0.