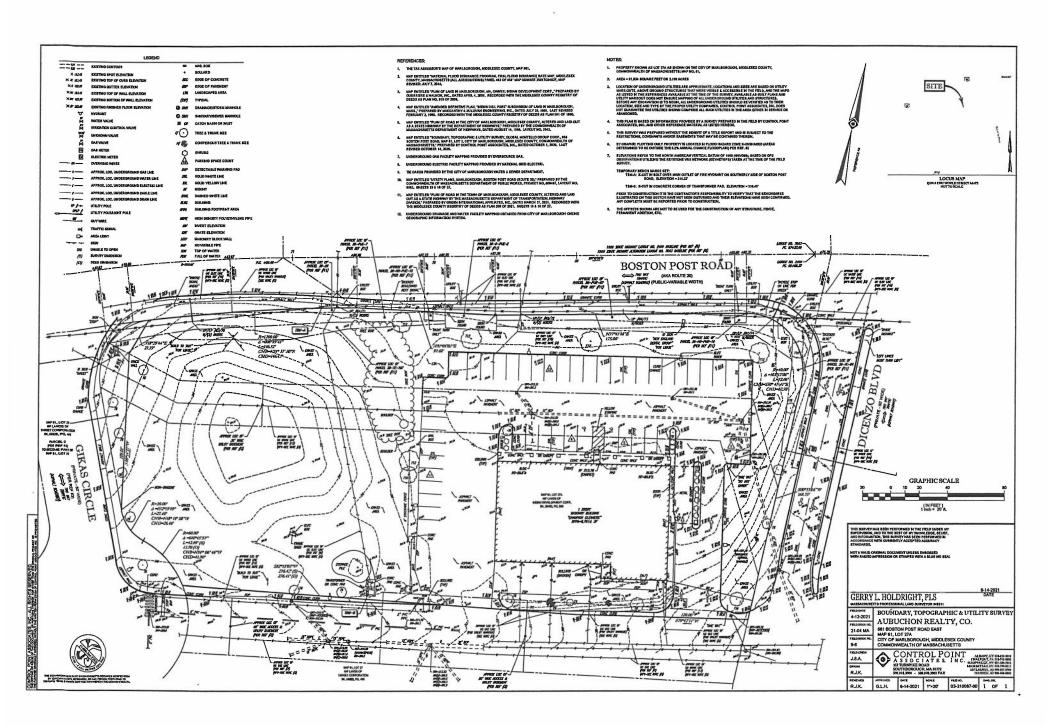

### 16. CLAIMS:

- a) Engels Varela, 44 Central Street, #2, other property damage and/or personal injury.
- b) Cuivan Zhang, 46 Barnard Road, residential mailbox claim (2a)

Motion by Councilor Irish, seconded by the Chair to adopt the following:

ORDERED: That the Transfer Request in the amount of \$1,500,270.00 from Undesignated Fund (Free Cash) to Undesignated Stabilization pursuant to the financial policies of the City of Marlborough, **APPROVED**; adopted.

Councilor Doucette moved to recommend approval of the draft Decision for a Special Permit Application submitted by Aubuchon Realty to build and operate a drive-thru facility for a bank, a drive-thru facility for a coffee shop restaurant and a walk-up window for the coffee shop and to modify a pre-existing non-conforming use at 661 Boston Post Road East in the Wayside District as amended to add language to Condition #8 as submitted by the City Engineer; the motion was seconded. The motion carried 5-0.