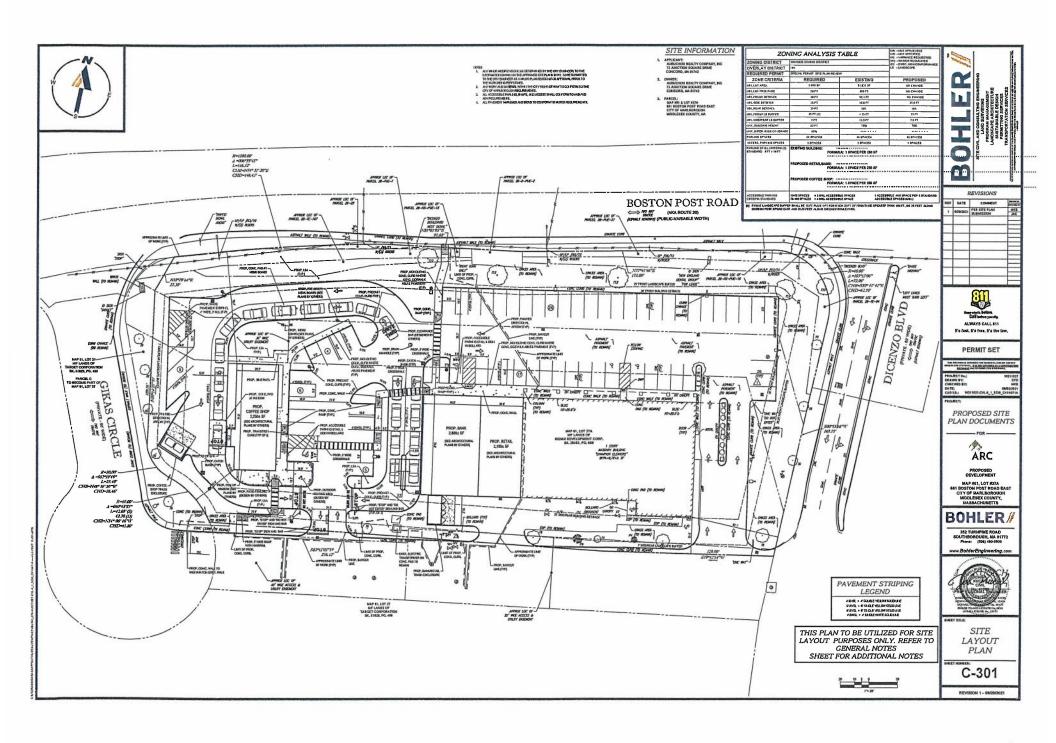

Motion by Councilor Irish, seconded by the Chair to adopt the following:

ORDERED: That the Transfer Request in the amount of \$1,500,270.00 from Undesignated Fund (Free Cash) to Undesignated Stabilization pursuant to the financial policies of the City of Marlborough, **APPROVED**; adopted.

Councilor Doucette moved to recommend approval of the draft Decision for a Special Permit Application submitted by Aubuchon Realty to build and operate a drive-thru facility for a bank, a drive-thru facility for a coffee shop restaurant and a walk-up window for the coffee shop and to modify a pre-existing non-conforming use at 661 Boston Post Road East in the Wayside District as amended to add language to Condition #8 as submitted by the City Engineer; the motion was seconded. The motion carried 5-0.