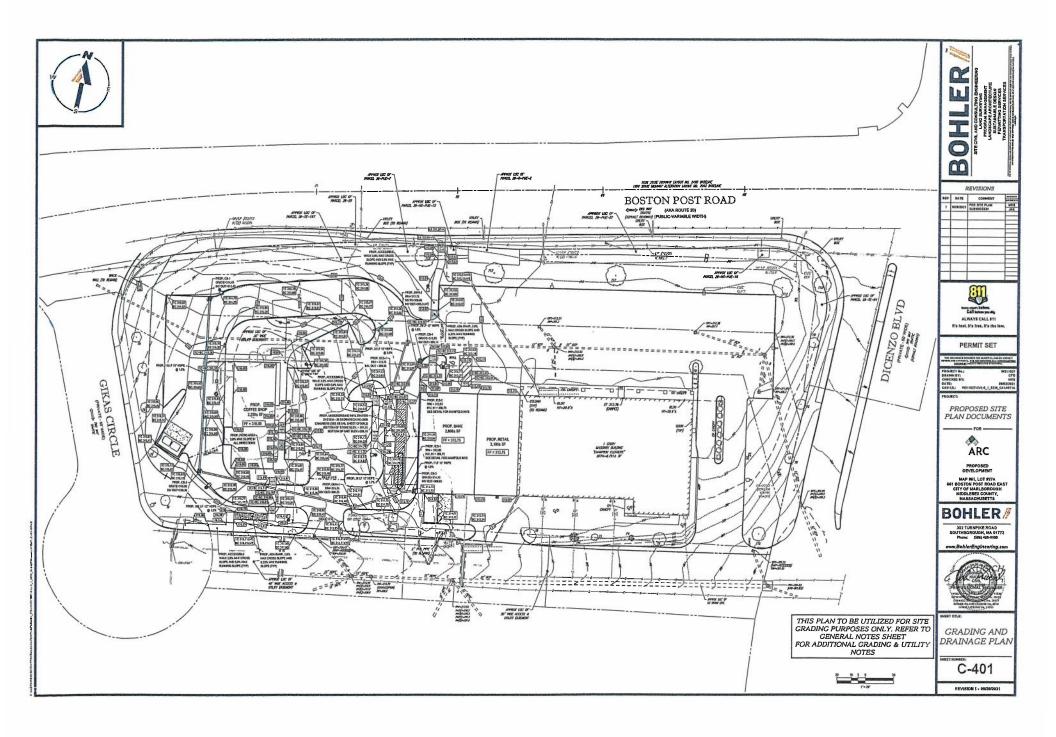

Motion by Councilor Irish, seconded by the Chair to adopt the following:

ORDERED: That the Transfer Request in the amount of \$1,500,270.00 from Undesignated Fund (Free Cash) to Undesignated Stabilization pursuant to the financial policies of the City of Marlborough, **APPROVED**; adopted.

Councilor Doucette moved to recommend approval of the draft Decision for a Special Permit Application submitted by Aubuchon Realty to build and operate a drive-thru facility for a bank, a drive-thru facility for a coffee shop restaurant and a walk-up window for the coffee shop and to modify a pre-existing non-conforming use at 661 Boston Post Road East in the Wayside District as amended to add language to Condition #8 as submitted by the City Engineer; the motion was seconded. The motion carried 5-0.