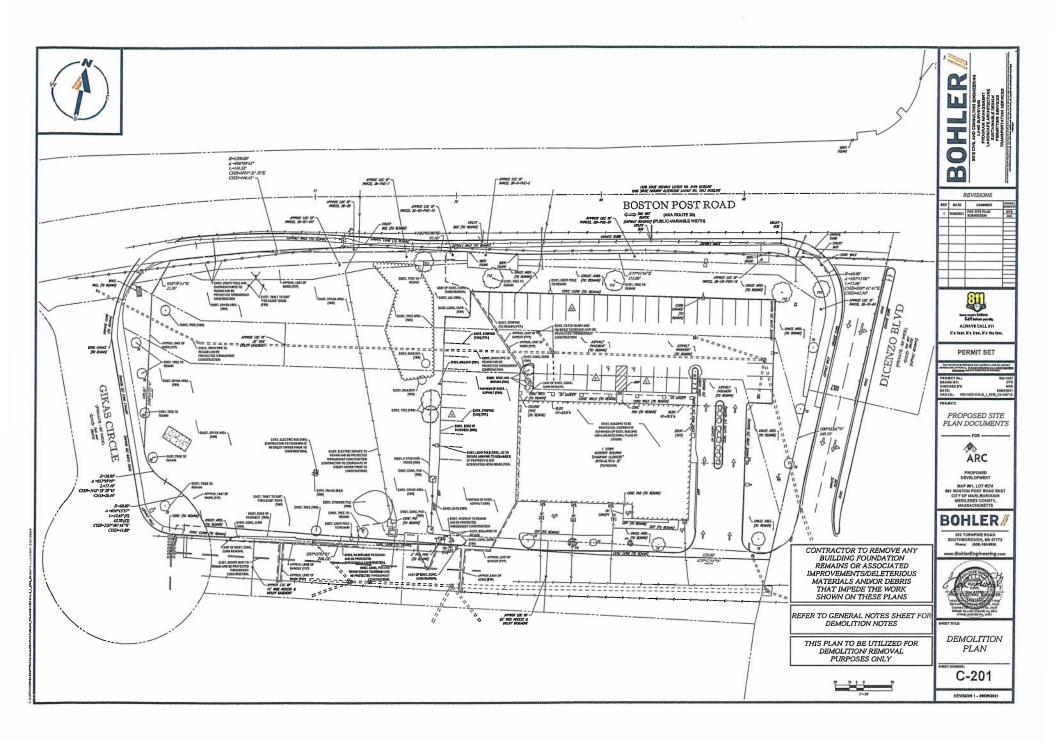

Motion by Councilor Irish, seconded by the Chair to adopt the following:

ORDERED: That the Transfer Request in the amount of \$1,500,270.00 from Undesignated Fund (Free Cash) to Undesignated Stabilization pursuant to the financial policies of the City of Marlborough, **APPROVED**; adopted.

Councilor Doucette moved to recommend approval of the draft Decision for a Special Permit Application submitted by Aubuchon Realty to build and operate a drive-thru facility for a bank, a drive-thru facility for a coffee shop restaurant and a walk-up window for the coffee shop and to modify a pre-existing non-conforming use at 661 Boston Post Road East in the Wayside District as amended to add language to Condition #8 as submitted by the City Engineer; the motion was seconded. The motion carried 5-0.