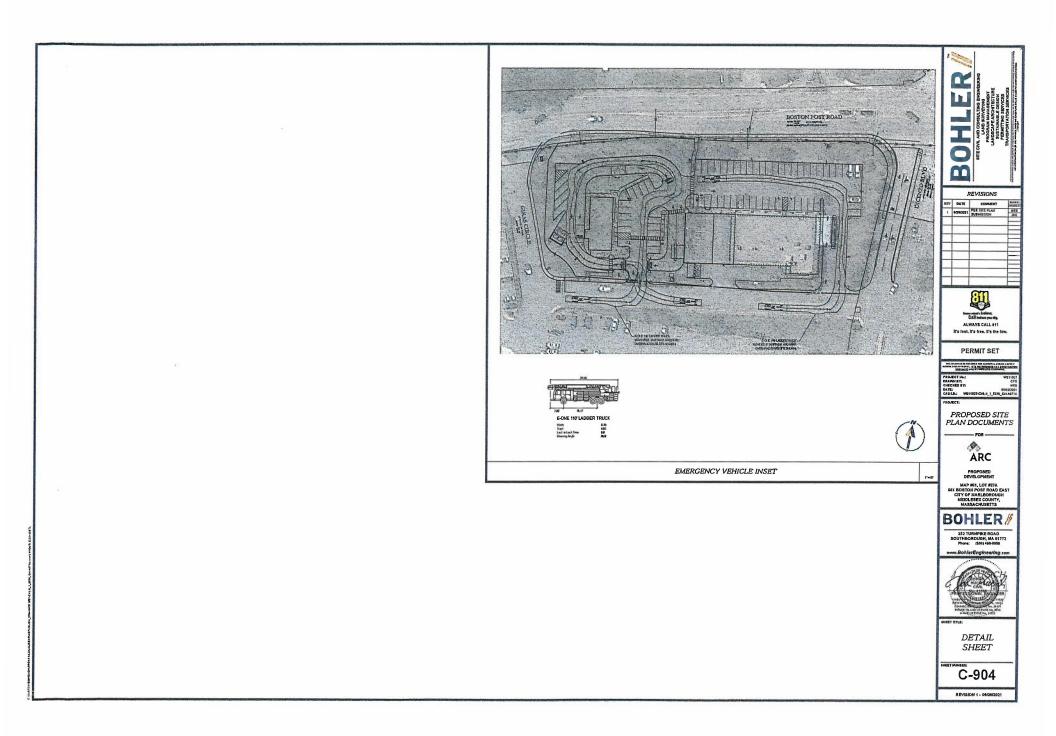

### 16. CLAIMS:

- a) Engels Varela, 44 Central Street, #2, other property damage and/or personal injury.
- b) Cuivan Zhang, 46 Barnard Road, residential mailbox claim (2a)

Motion by Councilor Irish, seconded by the Chair to adopt the following:

ORDERED: That the Transfer Request in the amount of \$1,500,270.00 from Undesignated Fund (Free Cash) to Undesignated Stabilization pursuant to the financial policies of the City of Marlborough, **APPROVED**; adopted.

Councilor Doucette moved to recommend approval of the draft Decision for a Special Permit Application submitted by Aubuchon Realty to build and operate a drive-thru facility for a bank, a drive-thru facility for a coffee shop restaurant and a walk-up window for the coffee shop and to modify a pre-existing non-conforming use at 661 Boston Post Road East in the Wayside District as amended to add language to Condition #8 as submitted by the City Engineer; the motion was seconded. The motion carried 5-0.