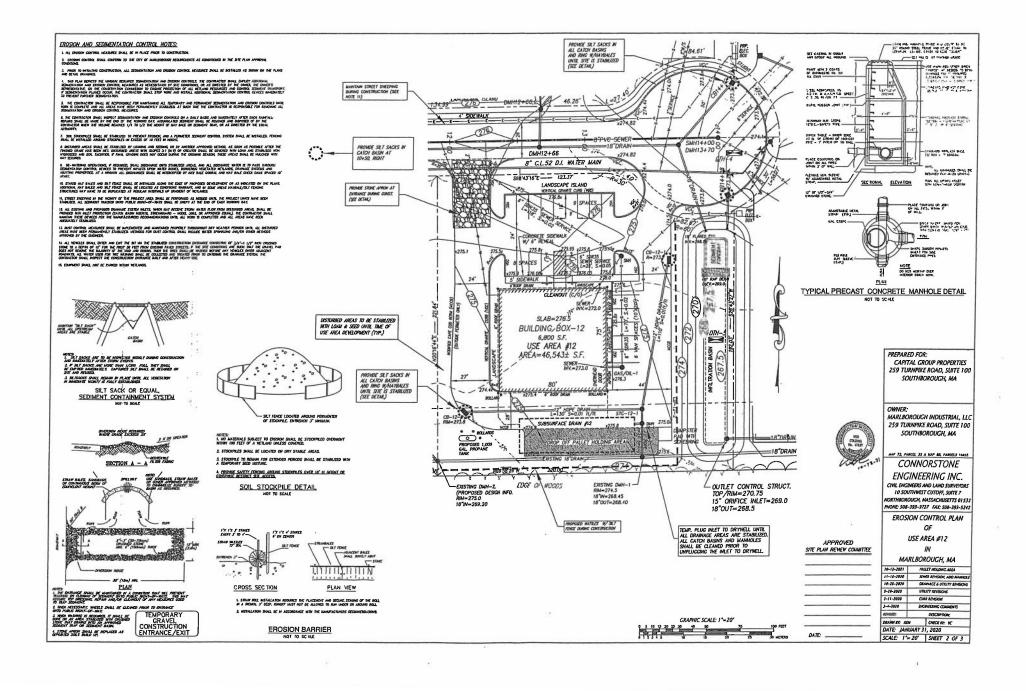

Motion by Councilor Irish, seconded by the Chair to adopt the following:

ORDERED: Under authority of MGL Chapter 44, Section 53A, the City Council hereby APPROVES the Grant Acceptance in the amount of \$56,250.00 from the Executive Office of Energy and Environmental Affairs awarded to the Engineering Department to be used for a consultant to review and update the city's regulations in supporting climate resiliency; adopted.