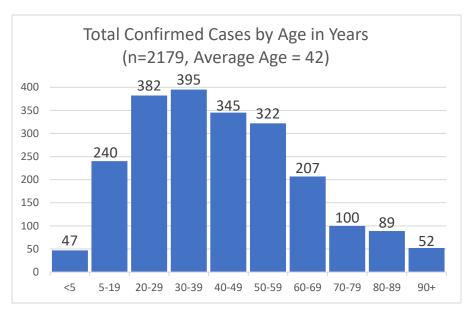

## CITY OF MARLBOROUGH

**BOARD OF HEALTH** 

Joseph Tennyson, MD, Chair James Griffin, Vice Chair Robin Williams, Member Tel (508) 460-3751

# Total Confirmed Coronavirus Cases in the City of Marlborough (12/09/2020)

| Total Cases by Age (n=2179) |       |    |  |
|-----------------------------|-------|----|--|
| Age in yrs                  | Count | %  |  |
| <5                          | 47    | 2  |  |
| 5-19                        | 240   | 11 |  |
| 20-29                       | 382   | 18 |  |
| 30-39                       | 395   | 18 |  |
| 40-49                       | 345   | 16 |  |
| 50-59                       | 322   | 15 |  |
| 60-69                       | 207   | 9  |  |
| 70-79                       | 100   | 5  |  |
| 80-89                       | 89    | 4  |  |
| 90+                         | 52    | 2  |  |