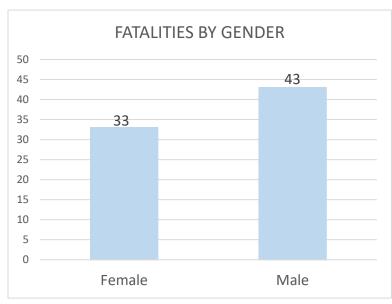

#### **Confirmed Coronavirus Fatalities in the City of Marlborough**

(Total cases = 76, Cumulative Data)

#### 12/09/2020

Source: Marlborough Health Dept. – 2020

<sup>\*</sup> Data shown is cumulative and accurate as reported to the Marlborough Health Dept. at 10:00 am on the day of posting. Numbers will be updated on MWF and may post more often as circumstances warrant. Daily fluctuations of numbers, either up or down, may occur once permanent residence is established. Data is pulled from "Event Date" in the Maven reporting system.