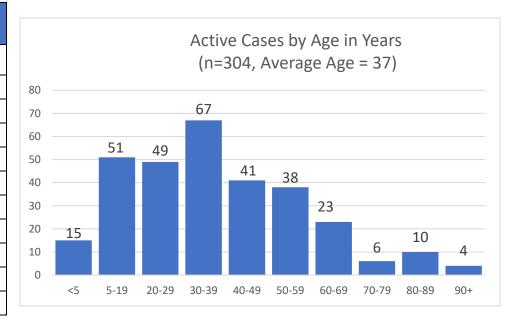

## Current Active Confirmed Coronavirus Cases in the City of Marlborough (12/09/2020)

| Active Cases by Age (n=304) |       |    |  |
|-----------------------------|-------|----|--|
| Age in yrs                  | Count | %  |  |
| <5                          | 15    | 5  |  |
| 5-19                        | 51    | 17 |  |
| 20-29                       | 49    | 16 |  |
| 30-39                       | 67    | 22 |  |
| 40-49                       | 41    | 13 |  |
| 50-59                       | 38    | 13 |  |
| 60-69                       | 23    | 8  |  |
| 70-79                       | 6     | 2  |  |
| 80-89                       | 10    | 3  |  |
| 90+                         | 4     | 1  |  |

Source: Marlborough Health Dept. -2020

<sup>\*</sup> Data shown is cumulative and accurate as reported to the Marlborough Health Dept. at 10:00 am on the day of posting. Numbers will be updated on MWF and may post more often as circumstances warrant. Daily fluctuations of numbers, either up or down, may occur once permanent residence is established. Data is pulled from "Event Date" in the Maven reporting system.