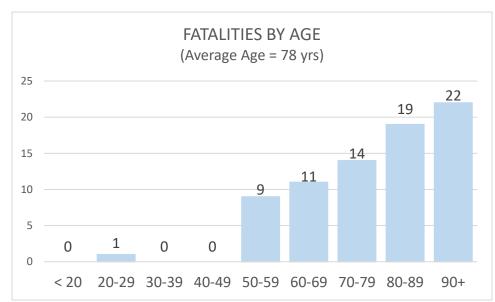

#### **Confirmed Coronavirus Fatalities in the City of Marlborough**

(Total cases = 76, Cumulative Data)

#### 12/09/2020

Source: Marlborough Health Dept. – 2020

<sup>\*</sup> Data shown is cumulative and accurate as reported to the Marlborough Health Dept. at 10:00 am on the day of posting. Numbers will be updated on MWF and may post more often as circumstances warrant. Daily fluctuations of numbers, either up or down, may occur once permanent residence is established. Data is pulled from "Event Date" in the Maven reporting system.