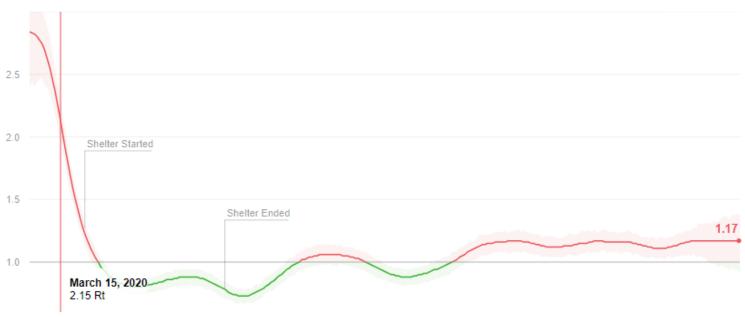

# EFFECTIVE REPRODUCTIO RATE\* - R<sub>t</sub> 12/09/2020

 $R_t$  is the average number of people who become infected by an infectious person. If it's above 1.0, COVID-19 will spread quickly. If it's below 1.0, infections will slow.

3/83/153/223/29 4/54/124/194/26 5/35/105/175/245/31 6/76/146/216/28 7/57/127/197/26 8/2 8/98/168/238/30 9/69/139/209/2710/40/1110/180/2511/111/81/121/291/2912/6

\*Source for this graph is: <a href="https://rt.live/us/MA">https://rt.live/us/MA</a>