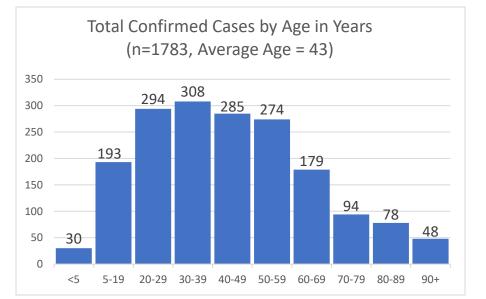

## Total Confirmed Coronavirus Cases in the City of Marlborough (11/25/2020)

| Total Cases by Age (n=1783) |       |    |
|-----------------------------|-------|----|
| Age in yrs                  | Count | %  |
| <5                          | 30    | 2  |
| 5-19                        | 193   | 11 |
| 20-29                       | 294   | 16 |
| 30-39                       | 308   | 17 |
| 40-49                       | 285   | 16 |
| 50-59                       | 274   | 15 |
| 60-69                       | 179   | 10 |
| 70-79                       | 94    | 5  |
| 80-89                       | 78    | 4  |
| 90+                         | 48    | 3  |