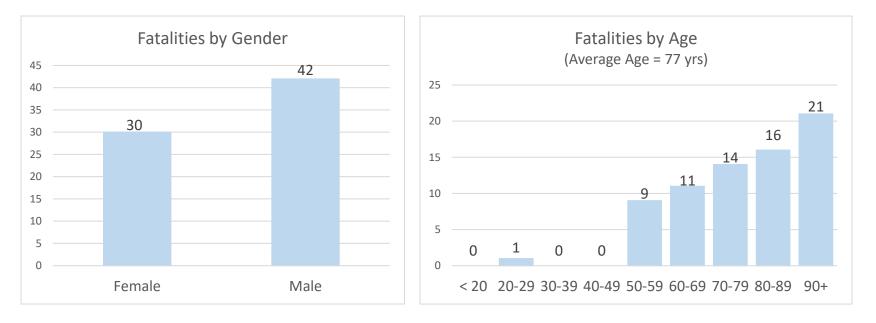

## **Confirmed Coronavirus Fatalities in the City of Marlborough** (Total cases = 72, Cumulative Data)

#### 11/25/2020

\* Data shown is cumulative and accurate as reported to the Marlborough Health Dept. at 10:00 am on the day of posting. Numbers will be updated on MWF and may post more often as circumstances warrant. Daily fluctuations of numbers, either up or down, may occur once permanent residence is established. Data is pulled from "Event Date" in the Maven reporting system.