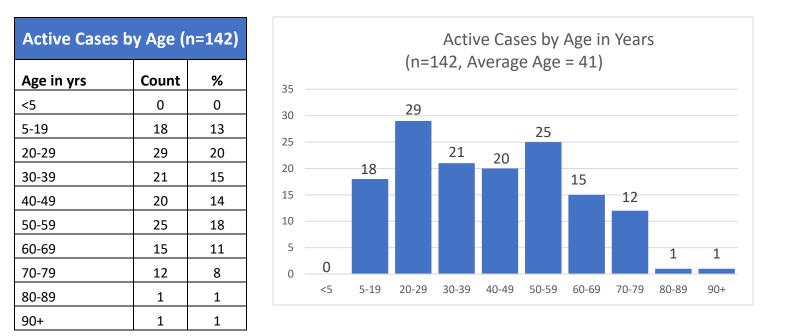

## Current Active Confirmed Coronavirus Cases in the City of Marlborough (11/25/2020)

\* Data shown is cumulative and accurate as reported to the Marlborough Health Dept. at 10:00 am on the day of posting. Numbers will be updated on MWF and may post more often as circumstances warrant. Daily fluctuations of numbers, either up or down, may occur once permanent residence is established. Data is pulled from "Event Date" in the Maven reporting system.