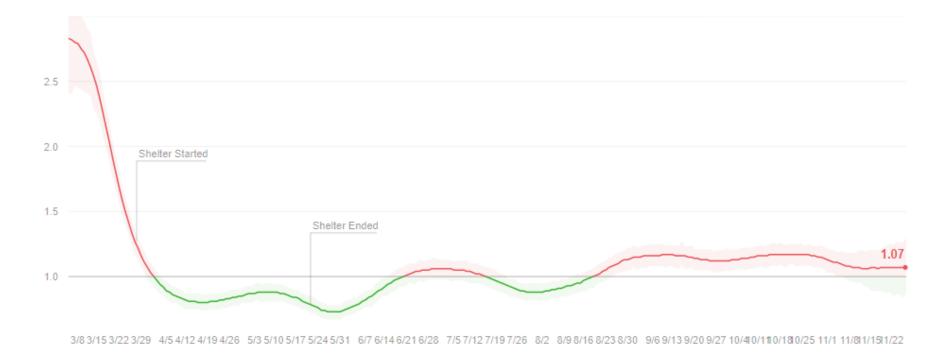

## EFFECTIVE REPRODUCTIO RATE<sup>\*</sup> - R<sub>t</sub> 11/25/2020

 $R_t$  is the average number of people who become infected by an infectious person.

If it's above 1.0, COVID-19 will spread quickly. If it's below 1.0, infections will slow.

\*Source for this graph is: <u>https://rt.live/us/MA</u>