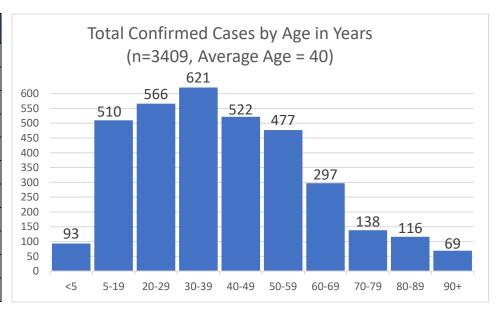

# Total Confirmed Coronavirus Cases in the City of Marlborough (01/13/2021)

| Total Cases by Age (n=3409) |       |    |  |
|-----------------------------|-------|----|--|
| Age in yrs                  | Count | %  |  |
| <5                          | 93    | 3  |  |
| 5-19                        | 510   | 15 |  |
| 20-29                       | 566   | 17 |  |
| 30-39                       | 621   | 18 |  |
| 40-49                       | 522   | 15 |  |
| 50-59                       | 477   | 14 |  |
| 60-69                       | 297   | 9  |  |
| 70-79                       | 138   | 4  |  |
| 80-89                       | 116   | 3  |  |
| 90+                         | 69    | 2  |  |