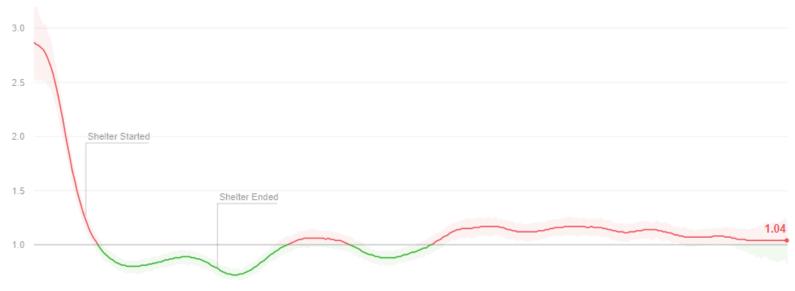

# EFFECTIVE REPRODUCTIO RATE\* - R<sub>t</sub> 01/13/2021

 $R_t$  is the average number of people who become infected by an infectious person. If it's above 1.0, COVID-19 will spread quickly. If it's below 1.0, infections will slow.

\*Source for this graph is: <a href="https://rt.live/us/MA">https://rt.live/us/MA</a>

Joseph Tennyson, MD, Chair James Griffin, Vice Chair Robin Williams, Member Tel (508) 460-3751