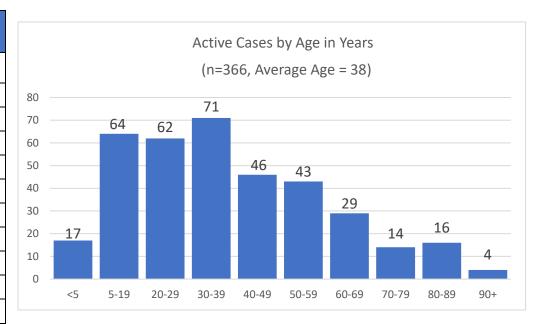

# Current Active Confirmed Coronavirus Cases in the City of Marlborough (01/13/2021)

| Active Cases by Age (n=366) |       |    |
|-----------------------------|-------|----|
| Age in yrs                  | Count | %  |
| <5                          | 17    | 5  |
| 5-19                        | 64    | 17 |
| 20-29                       | 62    | 17 |
| 30-39                       | 71    | 19 |
| 40-49                       | 46    | 13 |
| 50-59                       | 43    | 12 |
| 60-69                       | 29    | 8  |
| 70-79                       | 14    | 4  |
| 80-89                       | 16    | 4  |
| 90+                         | 4     | 1  |