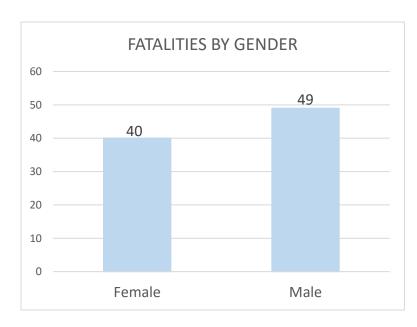

#### **Confirmed Coronavirus Fatalities in the City of Marlborough**

(Total cases = 89, Cumulative Data) **01/13/2021** 

<sup>\*</sup> Data shown is cumulative and accurate as reported to the Marlborough Health Dept. at 10:00 am on the day of posting. Numbers will be updated on MWF and may post more often as circumstances warrant. Daily fluctuations of numbers, either up or down, may occur once permanent residence is established. Data is pulled from "Event Date" in the Maven reporting system.