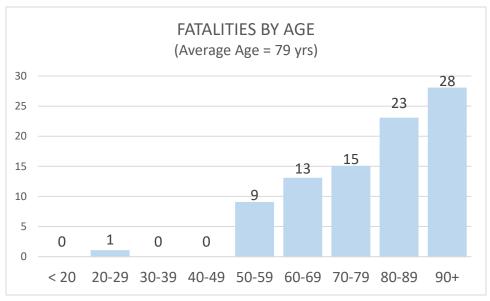

#### **Confirmed Coronavirus Fatalities in the City of Marlborough**

(Total cases = 89, Cumulative Data) **01/13/2021** 

<sup>\*</sup> Data shown is cumulative and accurate as reported to the Marlborough Health Dept. at 10:00 am on the day of posting. Numbers will be updated on MWF and may post more often as circumstances warrant. Daily fluctuations of numbers, either up or down, may occur once permanent residence is established. Data is pulled from "Event Date" in the Maven reporting system.