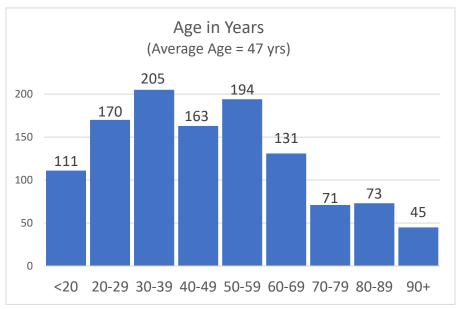

#### **Confirmed Coronavirus Cases in the City of Marlborough**

(Total cases = 1163, Cumulative Data)\*

<sup>\*</sup> Data shown is cumulative and accurate as reported to the Marlborough Health Dept. at 10:00 am on the day of posting. Numbers will be updated on MWF and may post more often as circumstances warrant. Daily fluctuations of numbers, either up or down, may occur once permanent residence is established. Data is pulled from "Event Date" in the Maven reporting system.