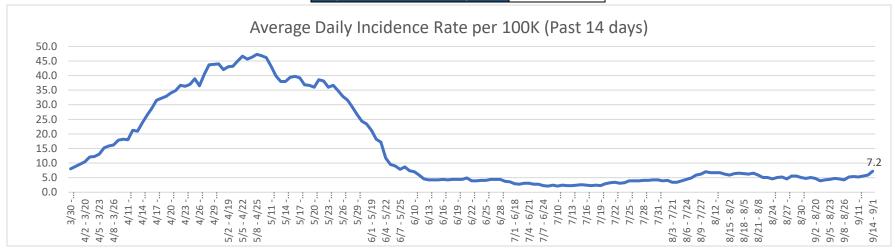

Risk Category = Ave Daily
Incidence Rate per 100K
population
(8/30/20 - 09/12/20)\*\*

<sup>&</sup>lt;sup>+</sup> Lower risk: <4 cases per 100,000 population. Moderate risk: 4-8 cases per 100,000 population; Higher risk: >8 cases per 100,000 population.

<sup>\*</sup> Data shown is cumulative and accurate as reported to the Marlborough Health Dept. at 10:00 am on the day of posting. Numbers will be updated on MWF and may post more often as circumstances warrant. Daily fluctuations of numbers, either up or down, may occur once permanent residence is established. Data is pulled from "Event Date" in the Maven reporting system.

<sup>\*\*</sup> Data presented processed in accordance with Mass. Department of Public Health (MDPH) weekly risk category characterization which is based on the "First Positive Specimen Date" and lags several days due to DPH reporting limitations.