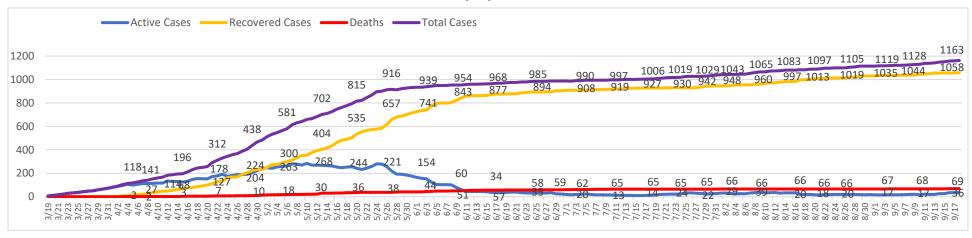

## Confirmed Coronavirus Cases in the City of Marlborough 09/18/2020

| MARLBOROUGH* |      |
|--------------|------|
| Total Cases  | 1163 |
| Recovered    | 1058 |
| Deaths       | 69   |
| Active       | 36   |

#### **Confirmed Coronavirus Cases in the City of Marlborough**

(Total cases = 1163, Cumulative Data)\*

<sup>\*</sup> Data shown is cumulative and accurate as reported to the Marlborough Health Dept. at 10:00 am on the day of posting. Numbers will be updated on MWF and may post more often as circumstances warrant. Daily fluctuations of numbers, either up or down, may occur once permanent residence is established. Data is pulled from "Event Date" in the Maven reporting system.