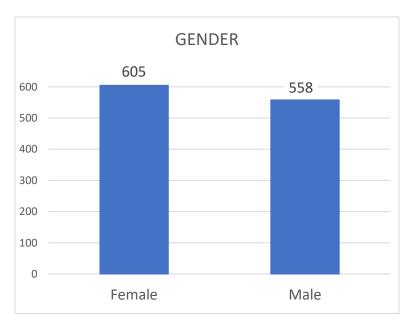

#### **Confirmed Coronavirus Cases in the City of Marlborough**

(Total cases = 1163, Cumulative Data)\*

<sup>\*</sup> Data shown is cumulative and accurate as reported to the Marlborough Health Dept. at 10:00 am on the day of posting. Numbers will be updated on MWF and may post more often as circumstances warrant. Daily fluctuations of numbers, either up or down, may occur once permanent residence is established. Data is pulled from "Event Date" in the Maven reporting system.