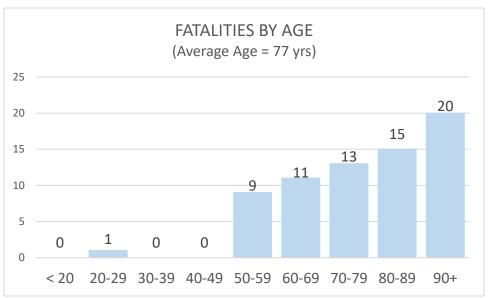

#### **Confirmed Coronavirus Fatalities in the City of Marlborough**

(Total cases = 69, Cumulative Data)

<sup>\*</sup> Data shown is cumulative and accurate as reported to the Marlborough Health Dept. at 10:00 am on the day of posting. Numbers will be updated on MWF and may post more often as circumstances warrant. Daily fluctuations of numbers, either up or down, may occur once permanent residence is established. Data is pulled from "Event Date" in the Maven reporting system.