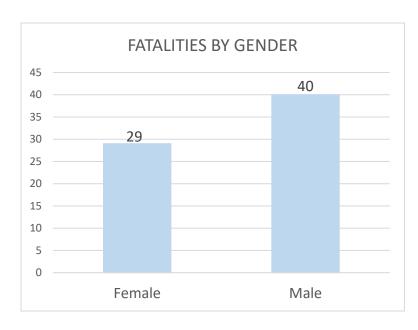

#### **Confirmed Coronavirus Fatalities in the City of Marlborough**

(Total cases = 69, Cumulative Data)

<sup>\*</sup> Data shown is cumulative and accurate as reported to the Marlborough Health Dept. at 10:00 am on the day of posting. Numbers will be updated on MWF and may post more often as circumstances warrant. Daily fluctuations of numbers, either up or down, may occur once permanent residence is established. Data is pulled from "Event Date" in the Maven reporting system.