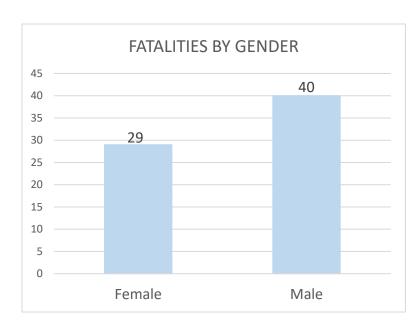

#### CITY OF MARLBOROUGH BOARD OF HEALTH

Joseph Tennyson, MD, Chair James Griffin, Vice Chair Robin Williams, Member Tel (508) 460-3751

#### **Confirmed Coronavirus Fatalities in the City of Marlborough**

(Total cases = 69, Cumulative Data)

<sup>\*</sup> Data shown is cumulative and accurate as reported to the Marlborough Health Dept. at 10:00 am on the day of posting. Numbers will be updated on MWF and may post more often as circumstances warrant. Daily fluctuations of numbers, either up or down, may occur once permanent residence is established. Data is pulled from "Event Date" in the Maven reporting system.