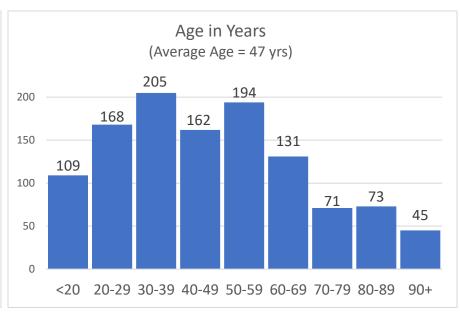

#### **Confirmed Coronavirus Cases in the City of Marlborough**

(Total cases = 1158, Cumulative Data)\*

<sup>\*</sup> Data shown is cumulative and accurate as reported to the Marlborough Health Dept. at 10:00 am on the day of posting. Numbers will be updated on MWF and may post more often as circumstances warrant. Daily fluctuations of numbers, either up or down, may occur once permanent residence is established. Data is pulled from "Event Date" in the Maven reporting system.