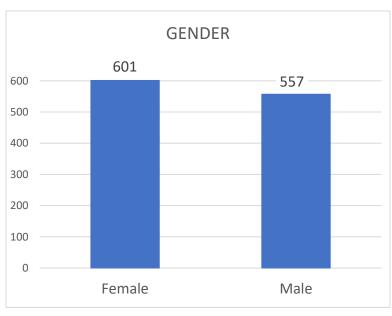

#### **Confirmed Coronavirus Cases in the City of Marlborough**

(Total cases = 1158, Cumulative Data)\*

<sup>\*</sup> Data shown is cumulative and accurate as reported to the Marlborough Health Dept. at 10:00 am on the day of posting. Numbers will be updated on MWF and may post more often as circumstances warrant. Daily fluctuations of numbers, either up or down, may occur once permanent residence is established. Data is pulled from "Event Date" in the Maven reporting system.