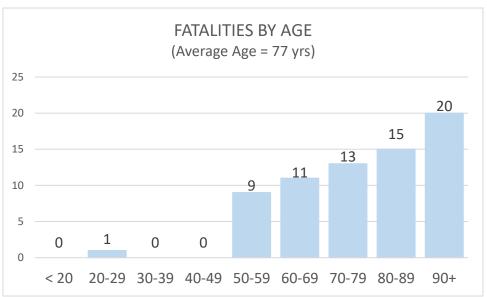

#### CITY OF MARLBOROUGH BOARD OF HEALTH

Joseph Tennyson, MD, Chair James Griffin, Vice Chair Robin Williams, Member Tel (508) 460-3751

#### **Confirmed Coronavirus Fatalities in the City of Marlborough**

(Total cases = 69, Cumulative Data)

<sup>\*</sup> Data shown is cumulative and accurate as reported to the Marlborough Health Dept. at 10:00 am on the day of posting. Numbers will be updated on MWF and may post more often as circumstances warrant. Daily fluctuations of numbers, either up or down, may occur once permanent residence is established. Data is pulled from "Event Date" in the Maven reporting system.