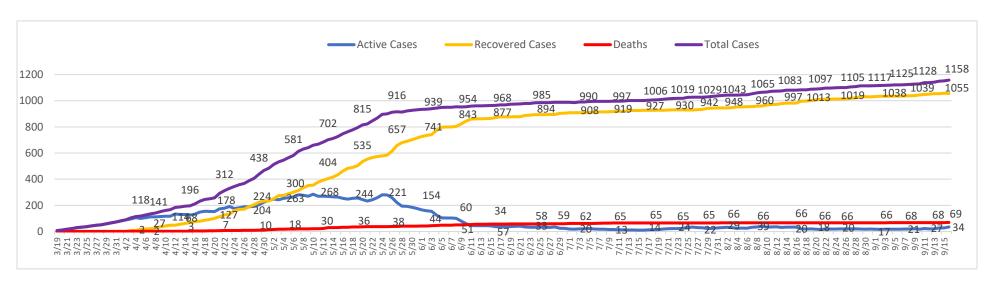

#### CITY OF MARLBOROUGH BOARD OF HEALTH

Joseph Tennyson, MD, Chair James Griffin, Vice Chair Robin Williams, Member Tel (508) 460-3751

#### **Confirmed Coronavirus Cases in the City of Marlborough**

(Total cases = 1158, Cumulative Data)\*

<sup>\*</sup> Data shown is cumulative and accurate as reported to the Marlborough Health Dept. at 10:00 am on the day of posting. Numbers will be updated on MWF and may post more often as circumstances warrant. Daily fluctuations of numbers, either up or down, may occur once permanent residence is established. Data is pulled from "Event Date" in the Maven reporting system.