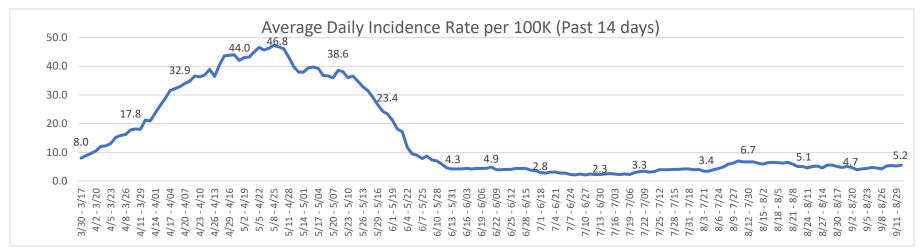

Risk Category = Ave Daily
Incidence Rate per 100K
population
(8/30/20 - 09/12/20)\*\*

5.6<sup>+</sup>

<sup>&</sup>lt;sup>+</sup> Lower risk: <4 cases per 100,000 population. Moderate risk: 4-8 cases per 100,000 population; Higher risk: >8 cases per 100,000 population.

<sup>\*</sup> Data shown is cumulative and accurate as reported to the Marlborough Health Dept. at 10:00 am on the day of posting. Numbers will be updated on MWF and may post more often as circumstances warrant. Daily fluctuations of numbers, either up or down, may occur once permanent residence is established. Data is pulled from "Event Date" in the Maven reporting system.

<sup>\*\*</sup> Data presented processed in accordance with Mass. Department of Public Health (MDPH) weekly risk category characterization which is based on the "First Positive Specimen Date" and lags several days due to DPH reporting limitations.