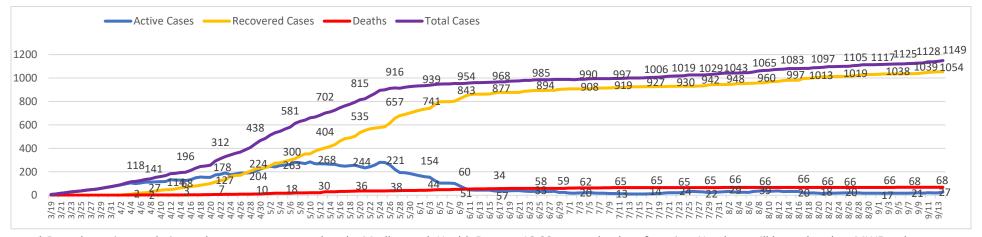

#### **Confirmed Coronavirus Cases in the City of Marlborough**

(Total cases = 1149, Cumulative Data)\*

Source: Marlborough Health Dept. - 2020

<sup>\*</sup> Data shown is cumulative and accurate as reported to the Marlborough Health Dept. at 10:00 am on the day of posting. Numbers will be updated on MWF and may post more often as circumstances warrant. Daily fluctuations of numbers, either up or down, may occur once permanent residence is established. Data is pulled from "Event Date" in the Maven reporting system.