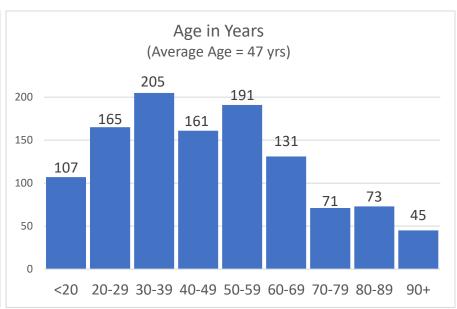

#### **Confirmed Coronavirus Fatalities in the City of Marlborough**

(Total cases = 68, Cumulative Data)

Source: Marlborough Health Dept. - 2020

<sup>\*</sup> Data shown is cumulative and accurate as reported to the Marlborough Health Dept. at 10:00 am on the day of posting. Numbers will be updated on MWF and may post more often as circumstances warrant. Daily fluctuations of numbers, either up or down, may occur once permanent residence is established. Data is pulled from "Event Date" in the Maven reporting system.