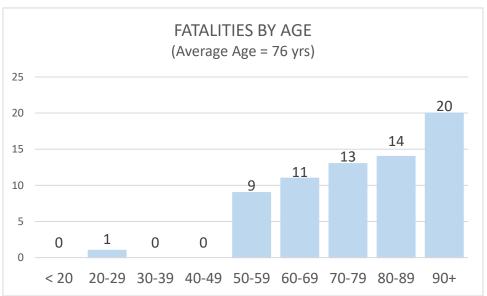

### CITY OF MARLBOROUGH BOARD OF HEALTH

Joseph Tennyson, MD, Chair James Griffin, Vice Chair Robin Williams, Member Tel (508) 460-3751

#### **Confirmed Coronavirus Fatalities in the City of Marlborough**

(Total cases = 68, Cumulative Data)

Source: Marlborough Health Dept. - 2020

<sup>\*</sup> Data shown is cumulative and accurate as reported to the Marlborough Health Dept. at 10:00 am on the day of posting. Numbers will be updated on MWF and may post more often as circumstances warrant. Daily fluctuations of numbers, either up or down, may occur once permanent residence is established. Data is pulled from "Event Date" in the Maven reporting system.