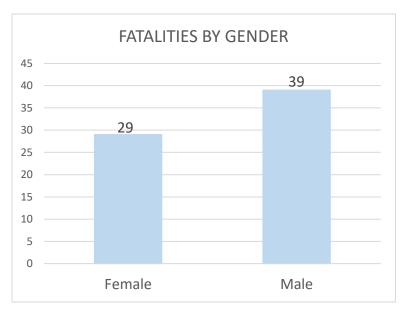

### CITY OF MARLBOROUGH BOARD OF HEALTH

Joseph Tennyson, MD, Chair James Griffin, Vice Chair Robin Williams, Member Tel (508) 460-3751

#### **Confirmed Coronavirus Fatalities in the City of Marlborough**

(Total cases = 68, Cumulative Data)

Source: Marlborough Health Dept. - 2020

<sup>\*</sup> Data shown is cumulative and accurate as reported to the Marlborough Health Dept. at 10:00 am on the day of posting. Numbers will be updated on MWF and may post more often as circumstances warrant. Daily fluctuations of numbers, either up or down, may occur once permanent residence is established. Data is pulled from "Event Date" in the Maven reporting system.