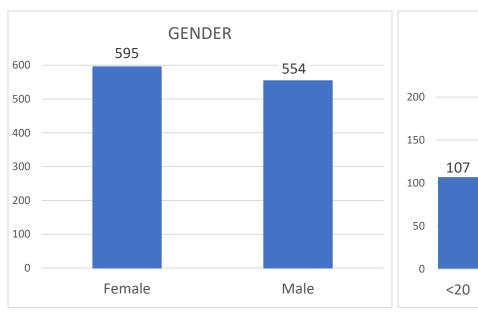

#### **Confirmed Coronavirus Fatalities in the City of Marlborough**

(Total cases = 68, Cumulative Data)

Source: Marlborough Health Dept. - 2020

<sup>\*</sup> Data shown is cumulative and accurate as reported to the Marlborough Health Dept. at 10:00 am on the day of posting. Numbers will be updated on MWF and may post more often as circumstances warrant. Daily fluctuations of numbers, either up or down, may occur once permanent residence is established. Data is pulled from "Event Date" in the Maven reporting system.