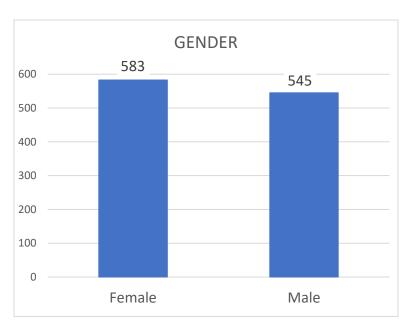

#### **Confirmed Coronavirus Cases in the City of Marlborough**

(Total cases = 1128, Cumulative Data)\*

Source: Marlborough Health Dept. - 2020

<sup>\*</sup> Data shown is cumulative and accurate as reported to the Marlborough Health Dept. at 10:00 am on the day of posting. Numbers will be updated on MWF and may post more often as circumstances warrant. Daily fluctuations of numbers, either up or down, may occur once permanent residence is established. Data is pulled from "Event Date" in the Maven reporting system.

Source: Marlborough Health Dept. - 2020

<sup>\*\*</sup> Data presented processed in accordance with Mass. Department of Public Health (MDPH) weekly risk category characterization which is based on the "First Positive Specimen Date" and lags several days due to DPH reporting limitations.