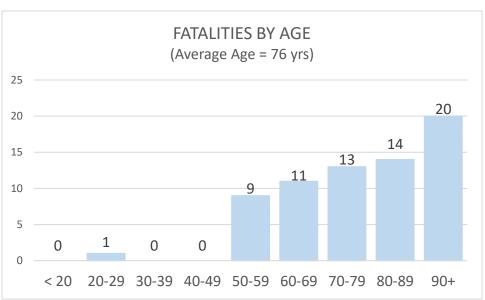

### **Confirmed Coronavirus Fatalities in the City of Marlborough**

(Total cases = 68, Cumulative Data)

Source: Marlborough Health Dept. - 2020

<sup>\*</sup> Data shown is cumulative and accurate as reported to the Marlborough Health Dept. at 10:00 am on the day of posting. Numbers will be updated on MWF and may post more often as circumstances warrant. Daily fluctuations of numbers, either up or down, may occur once permanent residence is established. Data is pulled from "Event Date" in the Maven reporting system.