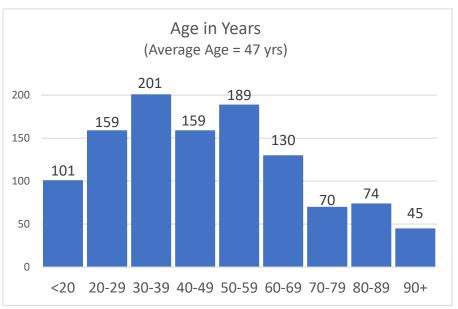

#### **Confirmed Coronavirus Cases in the City of Marlborough**

(Total cases = 1128, Cumulative Data)\*

Source: Marlborough Health Dept. - 2020

<sup>\*</sup> Data shown is cumulative and accurate as reported to the Marlborough Health Dept. at 10:00 am on the day of posting. Numbers will be updated on MWF and may post more often as circumstances warrant. Daily fluctuations of numbers, either up or down, may occur once permanent residence is established. Data is pulled from "Event Date" in the Maven reporting system.

Source: Marlborough Health Dept. - 2020

<sup>\*\*</sup> Data presented processed in accordance with Mass. Department of Public Health (MDPH) weekly risk category characterization which is based on the "First Positive Specimen Date" and lags several days due to DPH reporting limitations.