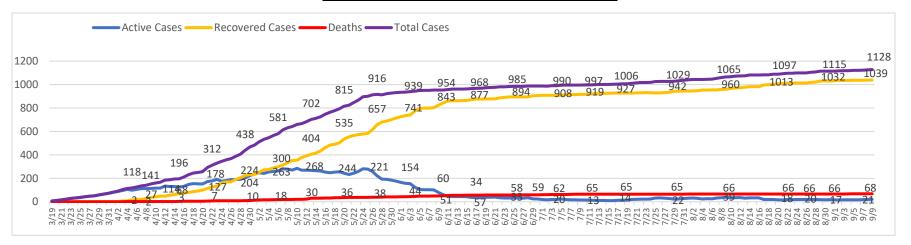

#### **Confirmed Coronavirus Cases in the City of Marlborough**

(Total cases = 1128, Cumulative Data)\*

Source: Marlborough Health Dept. - 2020

<sup>\*</sup> Data shown is cumulative and accurate as reported to the Marlborough Health Dept. at 10:00 am on the day of posting. Numbers will be updated on MWF and may post more often as circumstances warrant. Daily fluctuations of numbers, either up or down, may occur once permanent residence is established. Data is pulled from "Event Date" in the Maven reporting system.

Source: Marlborough Health Dept. - 2020

<sup>\*\*</sup> Data presented processed in accordance with Mass. Department of Public Health (MDPH) weekly risk category characterization which is based on the "First Positive Specimen Date" and lags several days due to DPH reporting limitations.