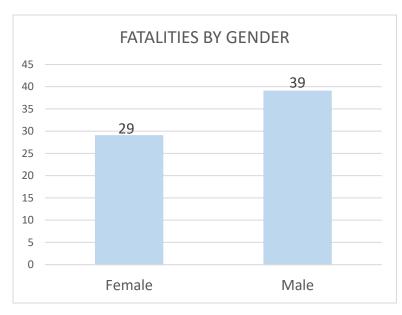

### **Confirmed Coronavirus Fatalities in the City of Marlborough**

(Total cases = 68, Cumulative Data)

Source: Marlborough Health Dept. - 2020

<sup>\*</sup> Data shown is cumulative and accurate as reported to the Marlborough Health Dept. at 10:00 am on the day of posting. Numbers will be updated on MWF and may post more often as circumstances warrant. Daily fluctuations of numbers, either up or down, may occur once permanent residence is established. Data is pulled from "Event Date" in the Maven reporting system.

Source: Marlborough Health Dept. - 2020

<sup>\*\*</sup> Data presented processed in accordance with Mass. Department of Public Health (MDPH) weekly risk category characterization which is based on the "First Positive Specimen Date" and lags several days due to DPH reporting limitations.