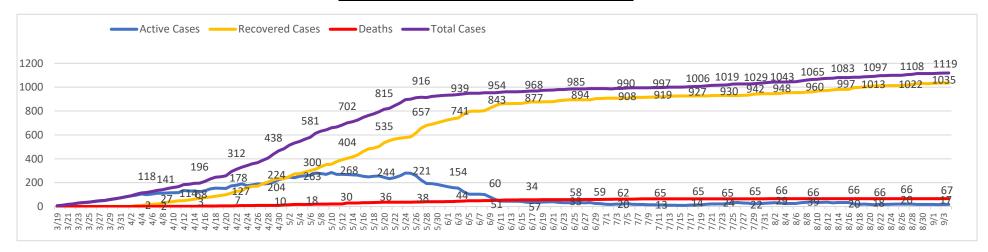

#### **Confirmed Coronavirus Cases in the City of Marlborough**

(Total cases = 1119, Cumulative Data)\*

Source: Marlborough Health Dept. - 2020

<sup>\*</sup> Data shown is cumulative and accurate as reported to the Marlborough Health Dept. at 10:00 am on the day of posting. Numbers will be updated on MWF and may post more often as circumstances warrant. Daily fluctuations of numbers, either up or down, may occur once permanent residence is established. Data is pulled from "Event Date" in the Maven reporting system.