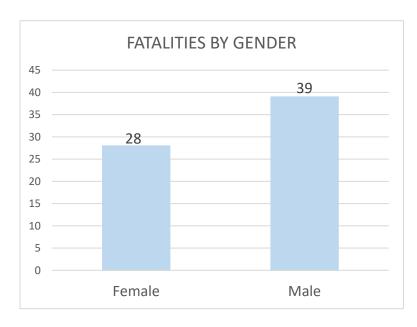

### **Confirmed Coronavirus Fatalities in the City of Marlborough**

(Total cases = 67, Cumulative Data)

Source: Marlborough Health Dept. - 2020

<sup>\*</sup> Data shown is cumulative and accurate as reported to the Marlborough Health Dept. at 10:00 am on the day of posting. Numbers will be updated on MWF and may post more often as circumstances warrant. Daily fluctuations of numbers, either up or down, may occur once permanent residence is established. Data is pulled from "Event Date" in the Maven reporting system.