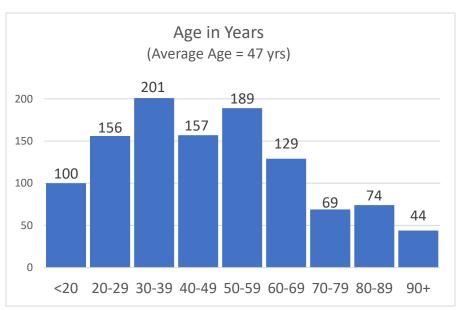

#### **Confirmed Coronavirus Cases in the City of Marlborough**

(Total cases = 1119, Cumulative Data)\*

Source: Marlborough Health Dept. - 2020

<sup>\*</sup> Data shown is cumulative and accurate as reported to the Marlborough Health Dept. at 10:00 am on the day of posting. Numbers will be updated on MWF and may post more often as circumstances warrant. Daily fluctuations of numbers, either up or down, may occur once permanent residence is established. Data is pulled from "Event Date" in the Maven reporting system.