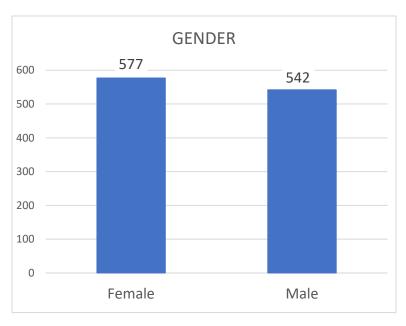

#### **Confirmed Coronavirus Cases in the City of Marlborough**

(Total cases = 1119, Cumulative Data)\*

Source: Marlborough Health Dept. - 2020

<sup>\*</sup> Data shown is cumulative and accurate as reported to the Marlborough Health Dept. at 10:00 am on the day of posting. Numbers will be updated on MWF and may post more often as circumstances warrant. Daily fluctuations of numbers, either up or down, may occur once permanent residence is established. Data is pulled from "Event Date" in the Maven reporting system.