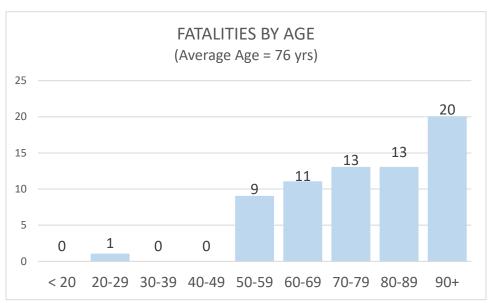

### **Confirmed Coronavirus Fatalities in the City of Marlborough**

(Total cases = 67, Cumulative Data)

Source: Marlborough Health Dept. - 2020

<sup>\*</sup> Data shown is cumulative and accurate as reported to the Marlborough Health Dept. at 10:00 am on the day of posting. Numbers will be updated on MWF and may post more often as circumstances warrant. Daily fluctuations of numbers, either up or down, may occur once permanent residence is established. Data is pulled from "Event Date" in the Maven reporting system.