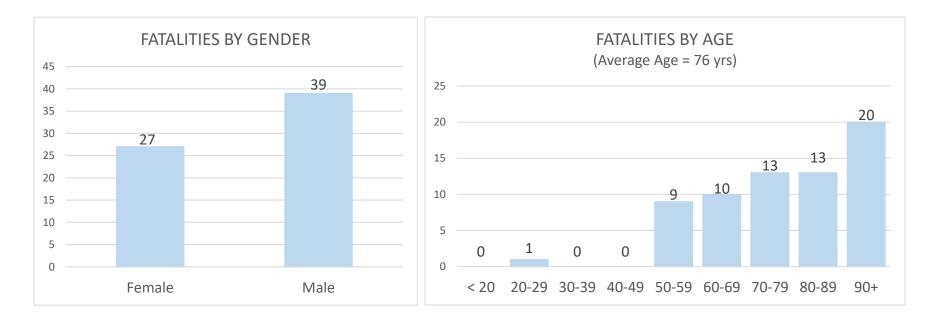

## **Confirmed Coronavirus Fatalities in the City of Marlborough**

(Total cases = 66, Cumulative Data)

### +These numbers will be updated on MWF and may be posted more often as circumstances warrant

\* Data shown is cumulative and accurate as reported to the Marlborough Health Dept. at 2:00 pm on day of posting.