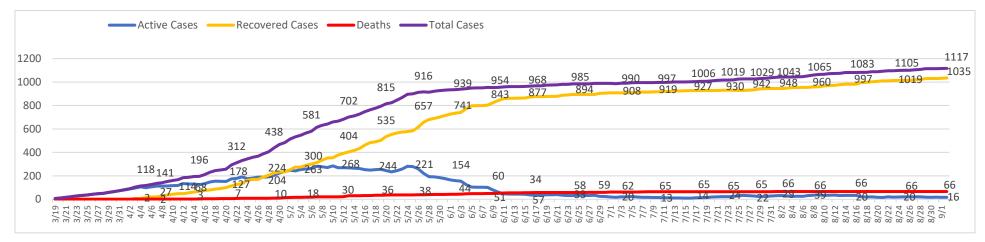

# Confirmed Coronavirus Cases in the City of Marlborough

(Total cases = 1117, Cumulative Data)\*+ 09/02/2020

| MARLBOROUGH |        |
|-------------|--------|
| Total Cases | 1117** |
| Recovered   | 1035   |
| Deaths      | 66     |
| Active      | 16     |

#### +These numbers will be updated on MWF and may be posted more often as circumstances warrant

\*Data shown is cumulative and accurate as reported to the Marlborough Health Dept. at 10:00 am on day of posting. \*\*Daily fluctuations of numbers, either up or down, may occur once permanent residence is established.

### **Confirmed Coronavirus Cases in the City of Marlborough** (Total cases = 1117, Cumulative Data)

### +These numbers will be updated on MWF and may be posted more often as circumstances warrant

\* Data shown is cumulative and accurate as reported to the Marlborough Health Dept. at 10:00 am on day of posting.

\*\*Daily fluctuations of numbers, either up or down, may occur once permanent residence is established.