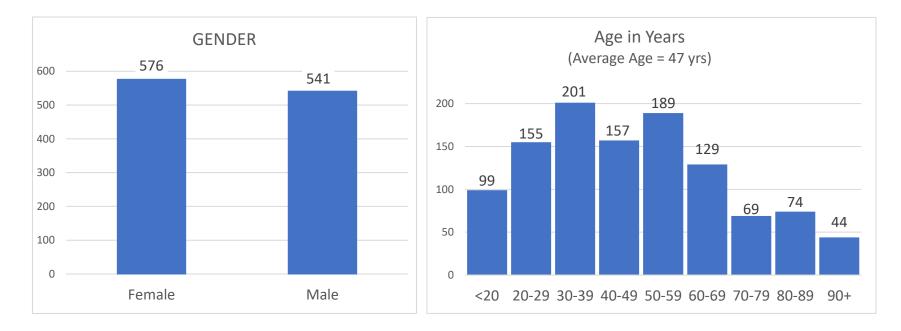

### **Confirmed Coronavirus Cases in the City of Marlborough** (Total cases = 1117, Cumulative Data)

### +These numbers will be updated on MWF and may be posted more often as circumstances warrant

\* Data shown is cumulative and accurate as reported to the Marlborough Health Dept. at 10:00 am on day of posting.

\*\*Daily fluctuations of numbers, either up or down, may occur once permanent residence is established.