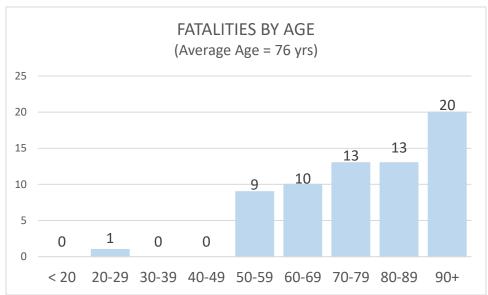

## **CITY OF MARLBOROUGH**

### **BOARD OF HEALTH**

Joseph Tennyson, MD, Chair James Griffin, Vice Chair Robin Williams, Member Tel (508) 460-3751

### **Confirmed Coronavirus Fatalities in the City of Marlborough**

(Total cases = 66, Cumulative Data)

#### +These numbers will be updated on MWF and may be posted more often as circumstances warrant

Source: Marlborough Health Dept. - 2020

<sup>\*</sup> Data shown is cumulative and accurate as reported to the Marlborough Health Dept. at 2:00 pm on day of posting.