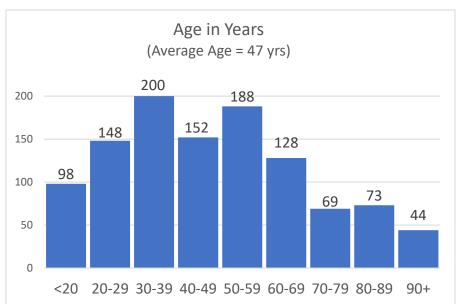

### **Confirmed Coronavirus Cases in the City of Marlborough**

(Total cases = 1100, Cumulative Data)

#### +These numbers will be updated on MWF and may be posted more often as circumstances warrant

<sup>\*</sup> Data shown is cumulative and accurate as reported to the Marlborough Health Dept. at 2:00 pm on day of posting.

<sup>\*\*</sup>Daily fluctuations of numbers, either up or down, may occur once permanent residence is established.