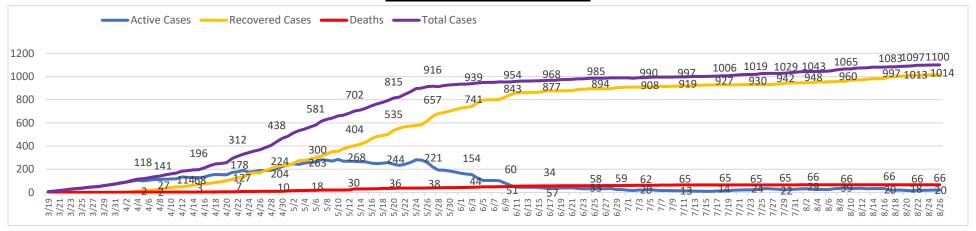

### **Confirmed Coronavirus Cases in the City of Marlborough**

(Total cases = 1100, Cumulative Data)\*+
08/26/2020

| MARLBOROUGH |        |
|-------------|--------|
| Total Cases | 1100** |
| Recovered   | 1014   |
| Deaths      | 66     |
| Active      | 20     |

#### +These numbers will be updated on MWF and may be posted more often as circumstances warrant

Source: Marlborough Health Dept. - 2020

<sup>\*</sup>Data shown is cumulative and accurate as reported to the Marlborough Health Dept. at 2:00 pm on day of posting.

<sup>\*\*</sup>Daily fluctuations of numbers, either up or down, may occur once permanent residence is established.