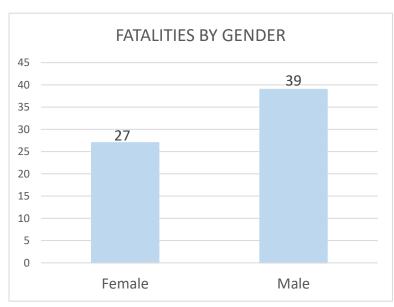

### **Confirmed Coronavirus Fatalities in the City of Marlborough**

(Total cases = 66, Cumulative Data)

#### +These numbers will be updated on MWF and may be posted more often as circumstances warrant

Source: Marlborough Health Dept. - 2020

<sup>\*</sup> Data shown is cumulative and accurate as reported to the Marlborough Health Dept. at 2:00 pm on day of posting.