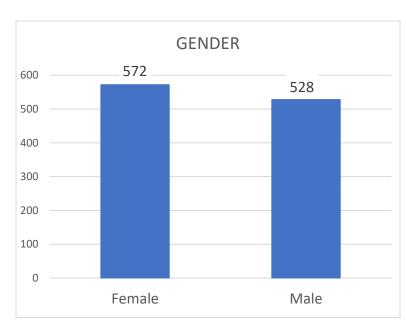

### **Confirmed Coronavirus Cases in the City of Marlborough**

(Total cases = 1100, Cumulative Data)

#### +These numbers will be updated on MWF and may be posted more often as circumstances warrant

<sup>\*</sup> Data shown is cumulative and accurate as reported to the Marlborough Health Dept. at 2:00 pm on day of posting.

<sup>\*\*</sup>Daily fluctuations of numbers, either up or down, may occur once permanent residence is established.