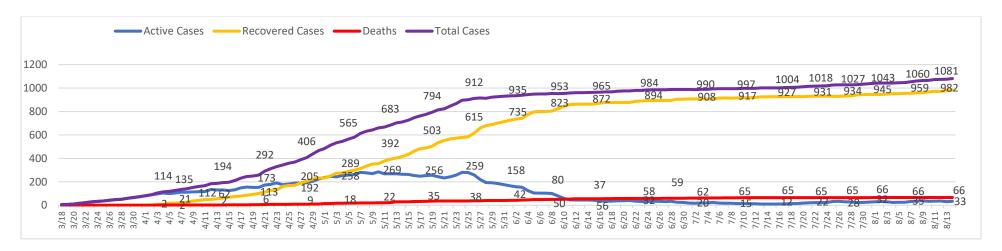

### **Confirmed Coronavirus Cases in the City of Marlborough**

(Total cases = 1081, Cumulative Data)\*+
08/14/2020

| MARLBOROUGH |        |
|-------------|--------|
| Total Cases | 1081** |
| Recovered   | 982    |
| Deaths      | 66     |
| Active      | 33     |

#### +These numbers will be updated on MWF and may be posted more often as circumstances warrant

Source: Marlborough Health Dept. - 2020

<sup>\*</sup>Data shown is cumulative and accurate as reported to the Marlborough Health Dept. at 2:00 pm on day of posting.

<sup>\*\*</sup>Daily fluctuations of numbers, either up or down, may occur once permanent residence is established.

### **Confirmed Coronavirus Cases in the City of Marlborough**

(Total cases = 1081, Cumulative Data)

### +These numbers will be updated on MWF and may be posted more often as circumstances warrant

Source: Marlborough Health Dept. - 2020

<sup>\*</sup>Data shown is cumulative and accurate as reported to the Marlborough Health Dept. at the time of this posting.