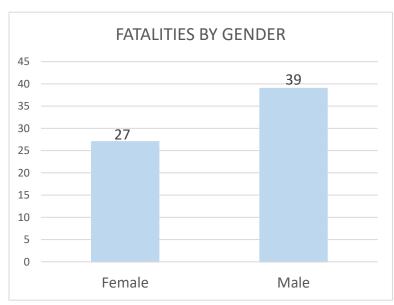

### **Confirmed Coronavirus Fatalities in the City of Marlborough**

(Total cases = 66, Cumulative Data)

#### +These numbers will be updated on MWF and may be posted more often as circumstances warrant

Source: Marlborough Health Dept. - 2020

<sup>\*</sup>Data shown is cumulative and accurate as reported to the Marlborough Health Dept. at the time of this posting.