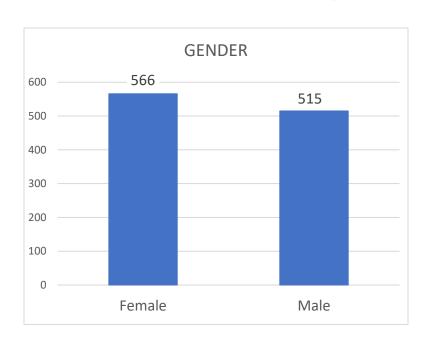

### **Confirmed Coronavirus Cases in the City of Marlborough**

(Total cases = 1081, Cumulative Data)

### +These numbers will be updated on MWF and may be posted more often as circumstances warrant

Source: Marlborough Health Dept. - 2020

<sup>\*</sup>Data shown is cumulative and accurate as reported to the Marlborough Health Dept. at the time of this posting.

<sup>\*\*</sup>Daily fluctuations of numbers, either up or down, may occur once permanent residence is established.