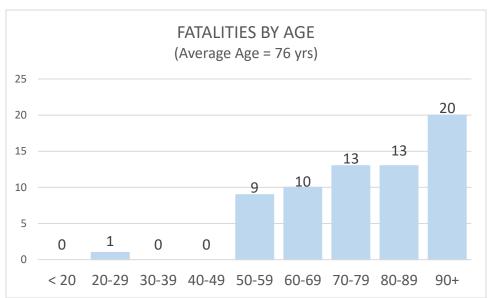

### **Confirmed Coronavirus Fatalities in the City of Marlborough**

(Total cases = 66, Cumulative Data)

#### +These numbers will be updated on MWF and may be posted more often as circumstances warrant

Source: Marlborough Health Dept. - 2020

<sup>\*</sup>Data shown is cumulative and accurate as reported to the Marlborough Health Dept. at the time of this posting.