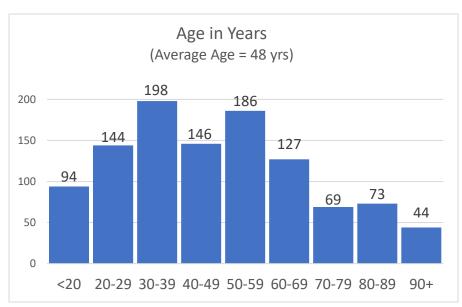

### **Confirmed Coronavirus Cases in the City of Marlborough**

(Total cases = 1081, Cumulative Data)

### +These numbers will be updated on MWF and may be posted more often as circumstances warrant

Source: Marlborough Health Dept. - 2020

<sup>\*</sup>Data shown is cumulative and accurate as reported to the Marlborough Health Dept. at the time of this posting.

<sup>\*\*</sup>Daily fluctuations of numbers, either up or down, may occur once permanent residence is established.