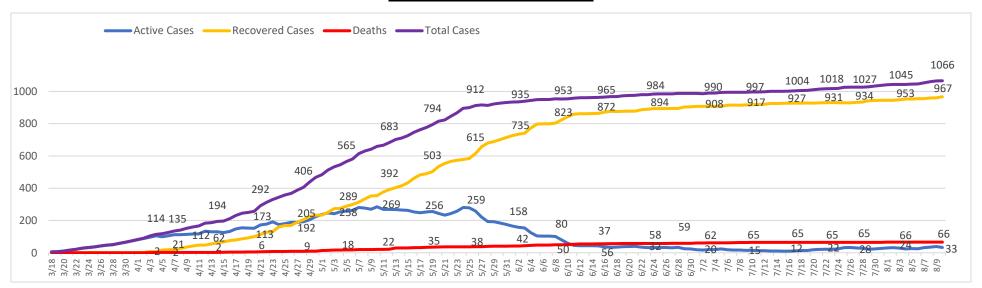

## **Confirmed Coronavirus Cases in the City of Marlborough**

(Total cases = 1066, Cumulative Data)\*+
08/10/2020

| MARLBOROUGH |        |
|-------------|--------|
| Total Cases | 1066** |
| Recovered   | 967    |
| Deaths      | 66     |
| Active      | 33     |

### **Confirmed Coronavirus Cases in the City of Marlborough**

(Total cases = 1066, Cumulative Data)