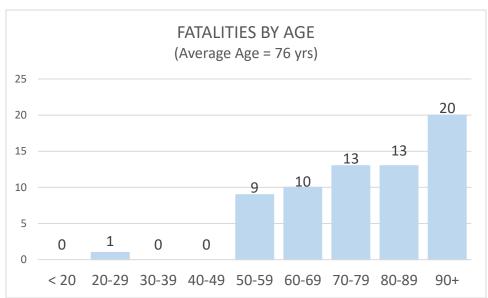

### **Confirmed Coronavirus Fatalities in the City of Marlborough**

(Total cases = 66, Cumulative Data)

### +These numbers will be updated on MWF and may be posted more often as circumstances warrant

Source: Marlborough Health Dept. - 2020

<sup>\*</sup>Data shown is cumulative and accurate as reported to the Marlborough Health Dept. at the time of this posting.