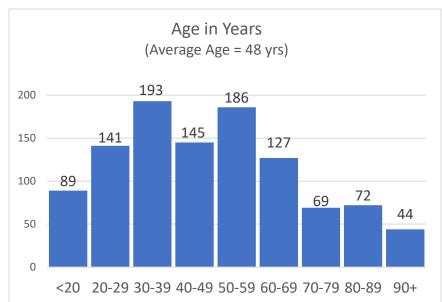

### **Confirmed Coronavirus Cases in the City of Marlborough**

(Total cases = 1066, Cumulative Data)