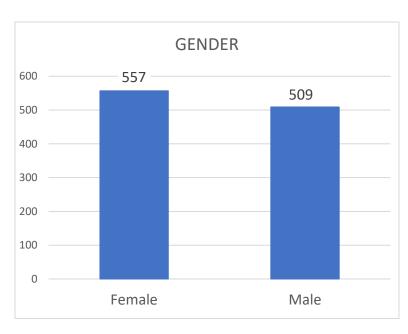

### **Confirmed Coronavirus Cases in the City of Marlborough**

(Total cases = 1066, Cumulative Data)