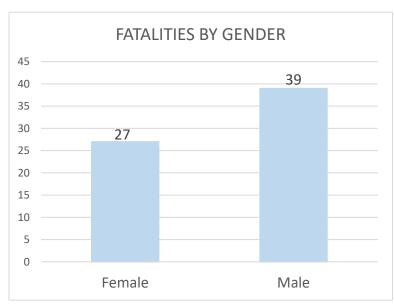

### **Confirmed Coronavirus Fatalities in the City of Marlborough**

(Total cases = 66, Cumulative Data)