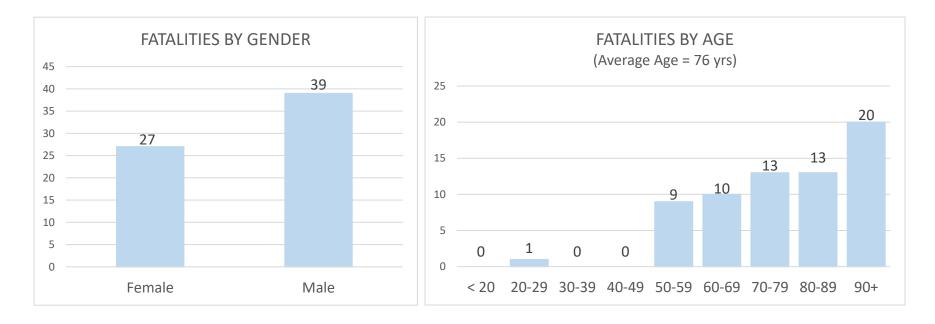

## **Confirmed Coronavirus Fatalities in the City of Marlborough**

(Total cases = 66, Cumulative Data)