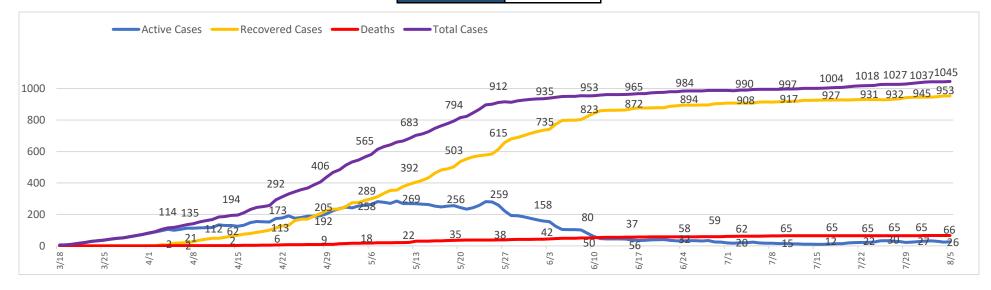

# Confirmed Coronavirus Cases in the City of Marlborough

(Total cases = 1045, Cumulative Data)\*+ 08/05/2020

| MARLBOROUGH |        |
|-------------|--------|
| Total Cases | 1045** |
| Recovered   | 953    |
| Deaths      | 66     |
| Active      | 26     |

### **Confirmed Coronavirus Cases in the City of Marlborough** (Total cases = 1045, Cumulative Data)