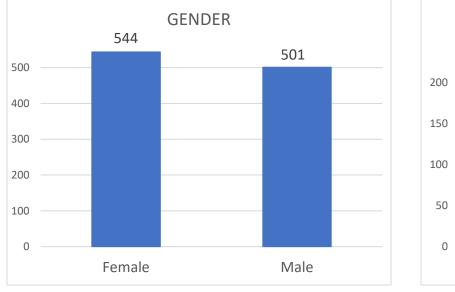

### **Confirmed Coronavirus Cases in the City of Marlborough** (Total cases = 1045, Cumulative Data)