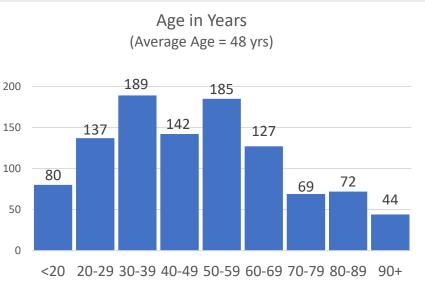

### **Confirmed Coronavirus Cases in the City of Marlborough** (Total cases = 1045, Cumulative Data)