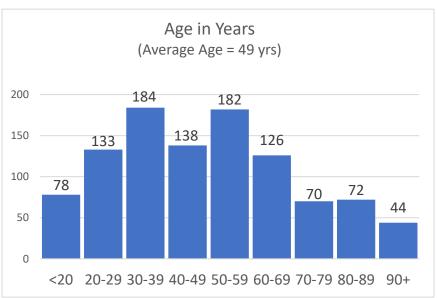

## CITY OF MARLBOROUGH BOARD OF HEALTH

Joseph Tennyson, MD, Chair James Griffin, Vice Chair Robin Williams, Member Tel (508) 460-3751

# **Confirmed Coronavirus Fatalities in the City of Marlborough**

(Total cases = 65, Cumulative Data)

+These numbers will be updated on MWF and may be posted more often as circumstances warrant

\*Data shown is cumulative and accurate as reported to the Marlborough Health Dept. at the time of this posting.

Source: Marlborough Health Dept. - 2020