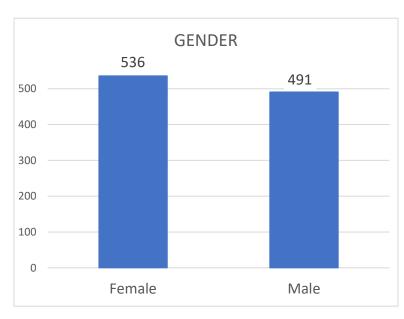

## CITY OF MARLBOROUGH BOARD OF HEALTH

Joseph Tennyson, MD, Chair James Griffin, Vice Chair Robin Williams, Member Tel (508) 460-3751

# **Confirmed Coronavirus Fatalities in the City of Marlborough**

(Total cases = 65, Cumulative Data)

+These numbers will be updated on MWF and may be posted more often as circumstances warrant

\*Data shown is cumulative and accurate as reported to the Marlborough Health Dept. at the time of this posting.

Source: Marlborough Health Dept. - 2020