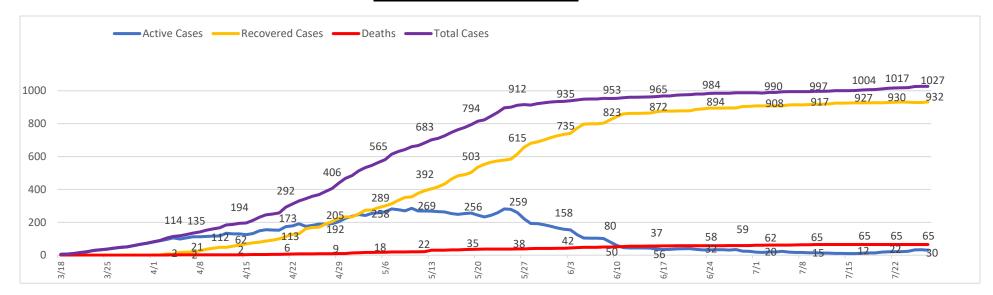

### **Confirmed Coronavirus Cases in the City of Marlborough**

(Total cases = 1027, Cumulative Data)\*+ 07/27/2020

| MARLBOROUGH |        |
|-------------|--------|
| Total Cases | 1027** |
| Recovered   | 932    |
| Deaths      | 65     |
| Active      | 30     |

#### +These numbers will be updated on MWF and may be posted more often as circumstances warrant

Source: Marlborough Health Dept. - 2020

<sup>\*</sup>Data shown is cumulative and accurate as reported to the Marlborough Health Dept. at the time of this posting.

<sup>\*\*</sup>Daily fluctuations of numbers, either up or down, may occur once permanent residence is established.

# **Confirmed Coronavirus Cases in the City of Marlborough**

(Total cases = 1027, Cumulative Data)

### +These numbers will be updated on MWF and may be posted more often as circumstances warrant

Source: Marlborough Health Dept. - 2020

<sup>\*</sup>Data shown is cumulative and accurate as reported to the Marlborough Health Dept. at the time of this posting.