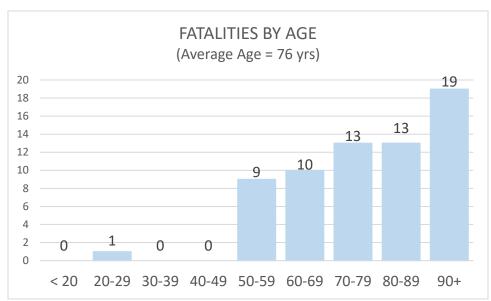

## CITY OF MARLBOROUGH BOARD OF HEALTH

Joseph Tennyson, MD, Chair James Griffin, Vice Chair Robin Williams, Member Tel (508) 460-3751

# **Confirmed Coronavirus Fatalities in the City of Marlborough**

(Total cases = 65, Cumulative Data)

+These numbers will be updated on MWF and may be posted more often as circumstances warrant

\*Data shown is cumulative and accurate as reported to the Marlborough Health Dept. at the time of this posting.

Source: Marlborough Health Dept. - 2020