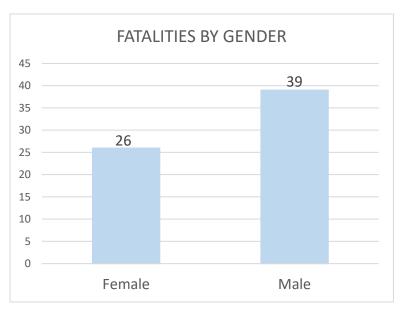

## CITY OF MARLBOROUGH BOARD OF HEALTH

Joseph Tennyson, MD, Chair James Griffin, Vice Chair Robin Williams, Member Tel (508) 460-3751

# **Confirmed Coronavirus Fatalities in the City of Marlborough**

(Total cases = 65, Cumulative Data)

+These numbers will be updated on MWF and may be posted more often as circumstances warrant

\*Data shown is cumulative and accurate as reported to the Marlborough Health Dept. at the time of this posting.

Source: Marlborough Health Dept. - 2020