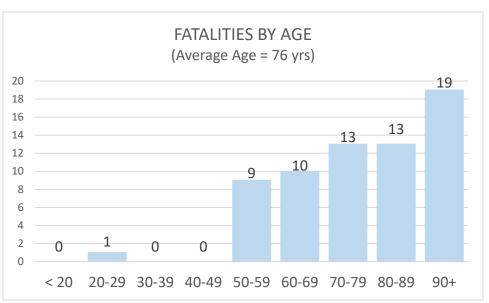

# CITY OF MARLBOROUGH

**BOARD OF HEALTH** 

Joseph Tennyson, MD, Chair James Griffin, Vice Chair Robin Williams, Member Tel (508) 460-3751

## **Confirmed Coronavirus Fatalities in the City of Marlborough**

(Total cases = 65, Cumulative Data)

+These numbers will be updated on MWF and may be posted more often as circumstances warrant

\*Data shown is cumulative and accurate as reported to the Marlborough Health Dept. at the time of this posting.

Source: Marlborough Health Dept. - 2020