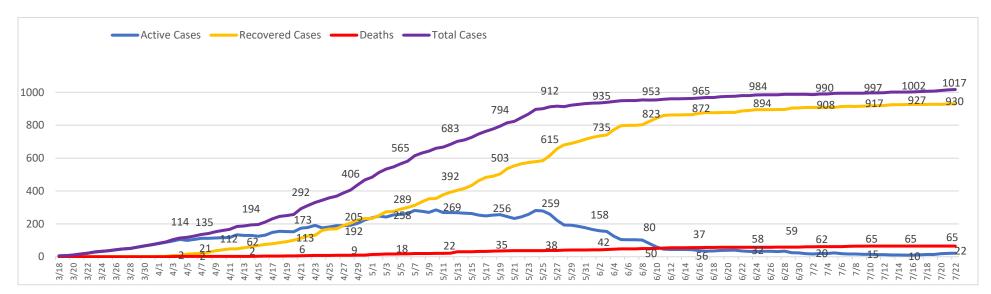

## **Confirmed Coronavirus Cases in the City of Marlborough**

(Total cases = 1017, Cumulative Data)\*+ 07/22/2020

| MARLBOROUGH |        |
|-------------|--------|
| Total Cases | 1017** |
| Recovered   | 930    |
| Deaths      | 65     |
| Active      | 22     |

#### +These numbers will be updated on MWF and may be posted more often as circumstances warrant

Source: Marlborough Health Dept. - 2020

<sup>\*</sup>Data shown is cumulative and accurate as reported to the Marlborough Health Dept. at the time of this posting.

<sup>\*\*</sup>Daily fluctuations of numbers, either up or down, may occur once permanent residence is established.