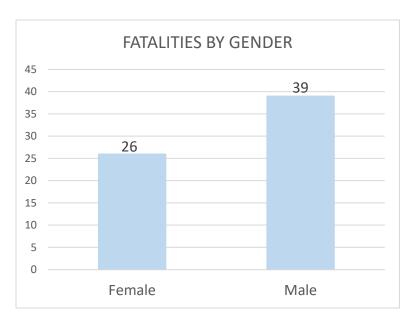

## **Confirmed Coronavirus Fatalities in the City of Marlborough**

(Total cases = 65, Cumulative Data)

+These numbers will be updated on MWF and may be posted more often as circumstances warrant

\*Data shown is cumulative and accurate as reported to the Marlborough Health Dept. at the time of this posting.

Source: Marlborough Health Dept. - 2020