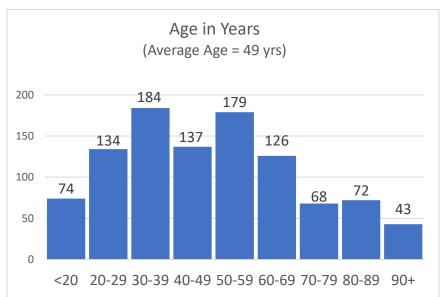

## **Confirmed Coronavirus Cases in the City of Marlborough**

(Total cases = 1017, Cumulative Data)

### +These numbers will be updated on MWF and may be posted more often as circumstances warrant

Source: Marlborough Health Dept. - 2020

<sup>\*</sup>Data shown is cumulative and accurate as reported to the Marlborough Health Dept. at the time of this posting.

<sup>\*\*</sup>Daily fluctuations of numbers, either up or down, may occur once permanent residence is established.