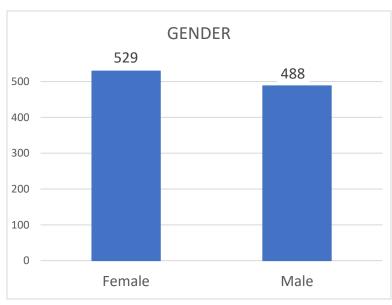

## **Confirmed Coronavirus Cases in the City of Marlborough**

(Total cases = 1017, Cumulative Data)

### +These numbers will be updated on MWF and may be posted more often as circumstances warrant

Source: Marlborough Health Dept. - 2020

<sup>\*</sup>Data shown is cumulative and accurate as reported to the Marlborough Health Dept. at the time of this posting.

<sup>\*\*</sup>Daily fluctuations of numbers, either up or down, may occur once permanent residence is established.