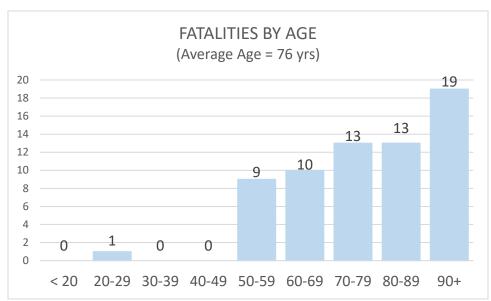

# CITY OF MARLBOROUGH BOARD OF HEALTH

Joseph Tennyson, MD, Chair James Griffin, Vice Chair Robin Williams, Member Tel (508) 460-3751

# **Confirmed Coronavirus Fatalities in the City of Marlborough**

(Total cases = 65, Cumulative Data)

+These numbers will be updated on MWF and may be posted more often as circumstances warrant

\*Data shown is cumulative and accurate as reported to the Marlborough Health Dept. at the time of this posting.

Source: Marlborough Health Dept. - 2020