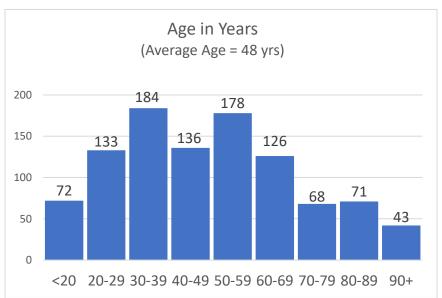

## **Confirmed Coronavirus Cases in the City of Marlborough**

(Total cases = 1011, Cumulative Data)

#### +These numbers will be updated on MWF and may be posted more often as circumstances warrant

Source: Marlborough Health Dept. - 2020

<sup>\*</sup>Data shown is cumulative and accurate as reported to the Marlborough Health Dept. at the time of this posting.

<sup>\*\*</sup>Daily fluctuations of numbers, either up or down, may occur once permanent residence is established.