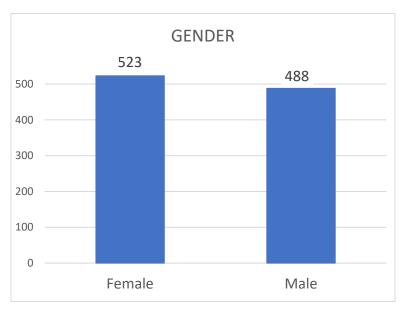

## **Confirmed Coronavirus Cases in the City of Marlborough**

(Total cases = 1011, Cumulative Data)

#### +These numbers will be updated on MWF and may be posted more often as circumstances warrant

Source: Marlborough Health Dept. - 2020

<sup>\*</sup>Data shown is cumulative and accurate as reported to the Marlborough Health Dept. at the time of this posting.

<sup>\*\*</sup>Daily fluctuations of numbers, either up or down, may occur once permanent residence is established.