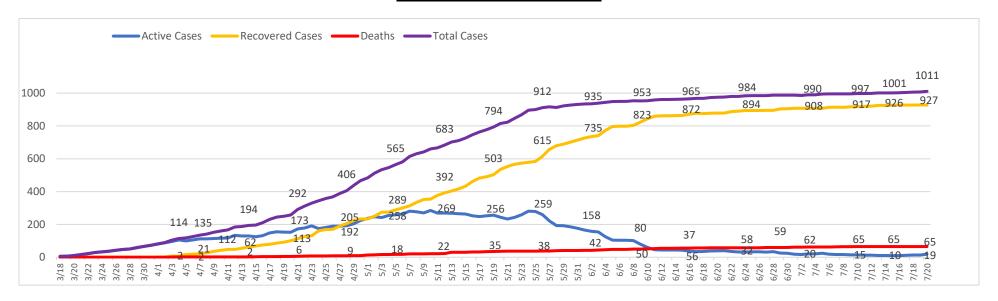

# **Confirmed Coronavirus Cases in the City of Marlborough**

(Total cases = 1011, Cumulative Data)\*+
07/20/2020

| MARLBOROUGH |        |
|-------------|--------|
| Total Cases | 1011** |
| Recovered   | 927    |
| Deaths      | 65     |
| Active      | 19     |

## +These numbers will be updated on MWF and may be posted more often as circumstances warrant

Source: Marlborough Health Dept. - 2020

<sup>\*</sup>Data shown is cumulative and accurate as reported to the Marlborough Health Dept. at the time of this posting.

<sup>\*\*</sup>Daily fluctuations of numbers, either up or down, may occur once permanent residence is established.