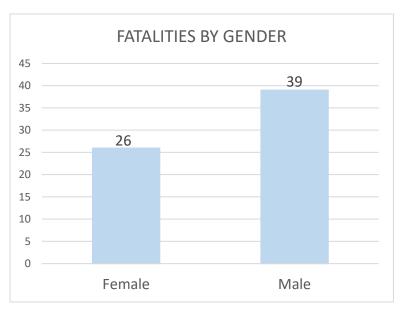

# **Confirmed Coronavirus Fatalities in the City of Marlborough**

(Total cases = 65, Cumulative Data)

+These numbers will be updated on MWF and may be posted more often as circumstances warrant

\*Data shown is cumulative and accurate as reported to the Marlborough Health Dept. at the time of this posting.

Source: Marlborough Health Dept. - 2020