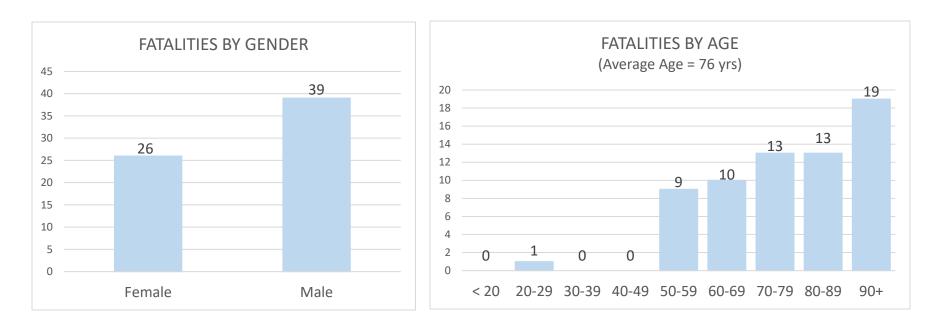

## **Confirmed Coronavirus Fatalities in the City of Marlborough**

(Total cases = 65, Cumulative Data)