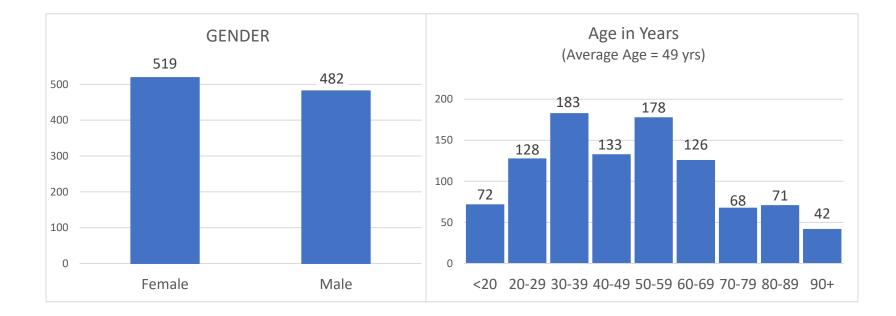

## **Confirmed Coronavirus Fatalities in the City of Marlborough**

(Total cases = 65, Cumulative Data)