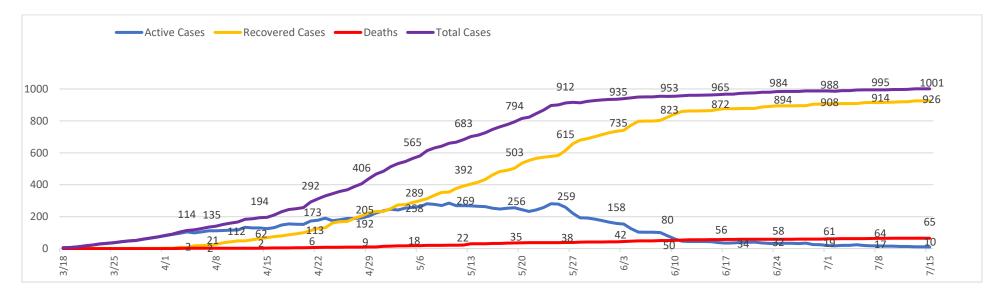

### Confirmed Coronavirus Cases in the City of Marlborough (Total cases = 1001, Cumulative Data)\*+

07/15/2020

| MARLBOROUGH |        |
|-------------|--------|
| Total Cases | 1001** |
| Recovered   | 926    |
| Deaths      | 65     |
| Active      | 10     |

### **Confirmed Coronavirus Cases in the City of Marlborough** (Total cases = 1001, Cumulative Data)