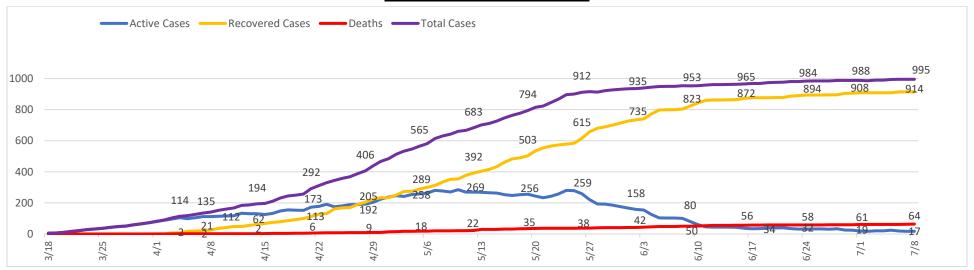

### **Confirmed Coronavirus Cases in the City of Marlborough**

(Total cases = 995, Cumulative Data)\*+
07/08/2020

| MARLBOROUGH |       |
|-------------|-------|
| Total Cases | 995** |
| Recovered   | 914   |
| Deaths      | 64    |
| Active      | 17    |

<sup>+</sup>These numbers will be updated on MWF and may be posted more often as circumstances warrant

Source: Marlborough Health Dept. - 2020

<sup>\*</sup>Data shown is cumulative and accurate as reported to the Marlborough Health Dept. at the time of this posting.

<sup>\*\*</sup>Daily fluctuations of numbers, either up or down, may occur once permanent residence is established.

### **Confirmed Coronavirus Cases in the City of Marlborough**

(Total cases = 995, Cumulative Data)

#### +These numbers will be updated on MWF and may be posted more often as circumstances warrant

Source: Marlborough Health Dept. - 2020

<sup>\*</sup>Data shown is cumulative and accurate as reported to the Marlborough Health Dept. at the time of this posting.