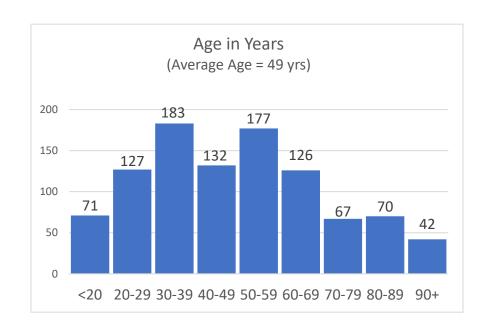

### **Confirmed Coronavirus Cases in the City of Marlborough**

(Total cases = 995, Cumulative Data)

#### +These numbers will be updated on MWF and may be posted more often as circumstances warrant

Source: Marlborough Health Dept. - 2020

<sup>\*</sup>Data shown is cumulative and accurate as reported to the Marlborough Health Dept. at the time of this posting.

<sup>\*\*</sup>Daily fluctuations of numbers, either up or down, may occur once permanent residence is established.