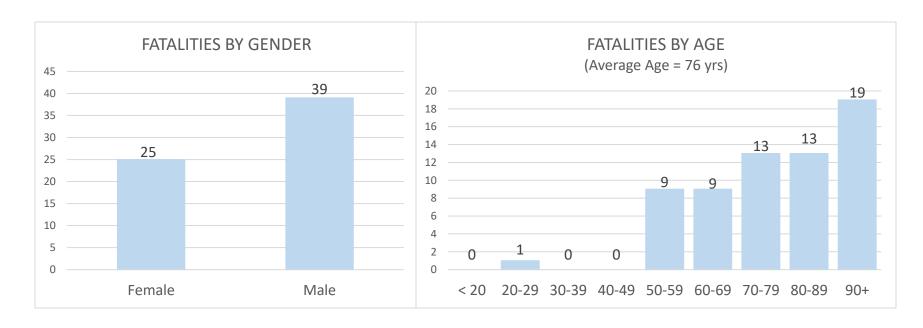

## **Confirmed Coronavirus Fatalities in the City of Marlborough**

(Total cases = 64, Cumulative Data)

<sup>+</sup>These numbers will be updated on MWF and may be posted more often as circumstances warrant

Source: Marlborough Health Dept. - 2020

<sup>\*</sup>Data shown is cumulative and accurate as reported to the Marlborough Health Dept. at the time of this posting.