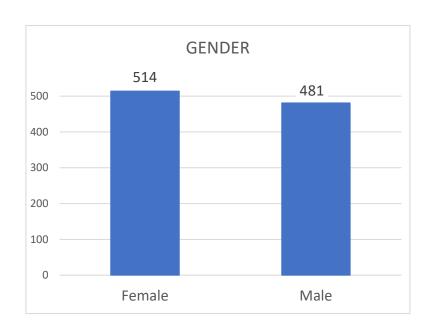

### **Confirmed Coronavirus Cases in the City of Marlborough**

(Total cases = 995, Cumulative Data)

#### +These numbers will be updated on MWF and may be posted more often as circumstances warrant

Source: Marlborough Health Dept. - 2020

<sup>\*</sup>Data shown is cumulative and accurate as reported to the Marlborough Health Dept. at the time of this posting.

<sup>\*\*</sup>Daily fluctuations of numbers, either up or down, may occur once permanent residence is established.