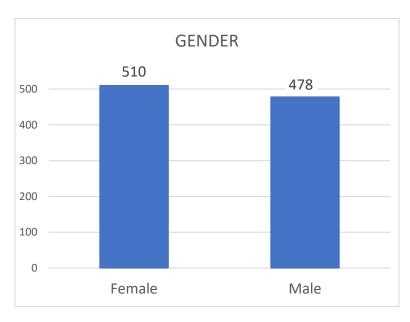

### **Confirmed Coronavirus Cases in the City of Marlborough**

(Total cases = 988, Cumulative Data)

#### +These numbers will be updated on MWF and may be posted more often as circumstances warrant

Source: Marlborough Health Dept. - 2020

<sup>\*</sup>Data shown is cumulative and accurate as reported to the Marlborough Health Dept. at the time of this posting.

<sup>\*\*</sup>Daily fluctuations of numbers, either up or down, may occur once permanent residence is established.