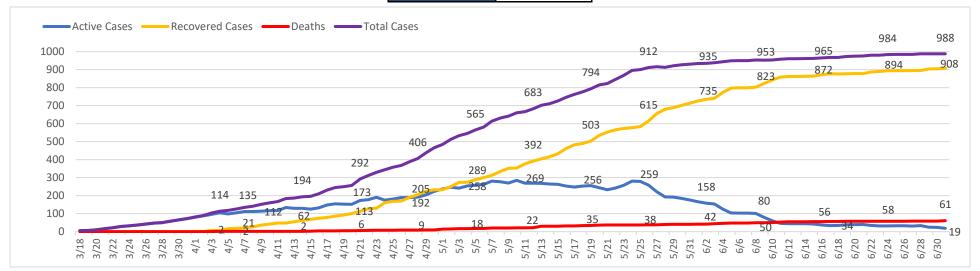

### **Confirmed Coronavirus Cases in the City of Marlborough**

(Total cases = 988, Cumulative Data)\*+ 07/01/2020

| MARLBOROUGH |       |
|-------------|-------|
| Total Cases | 988** |
| Recovered   | 908   |
| Deaths      | 61    |
| Active      | 19    |

#### +These numbers will be updated on MWF and may be posted more often as circumstances warrant

Source: Marlborough Health Dept. - 2020

<sup>\*</sup>Data shown is cumulative and accurate as reported to the Marlborough Health Dept. at the time of this posting.

<sup>\*\*</sup>Daily fluctuations of numbers, either up or down, may occur once permanent residence is established.