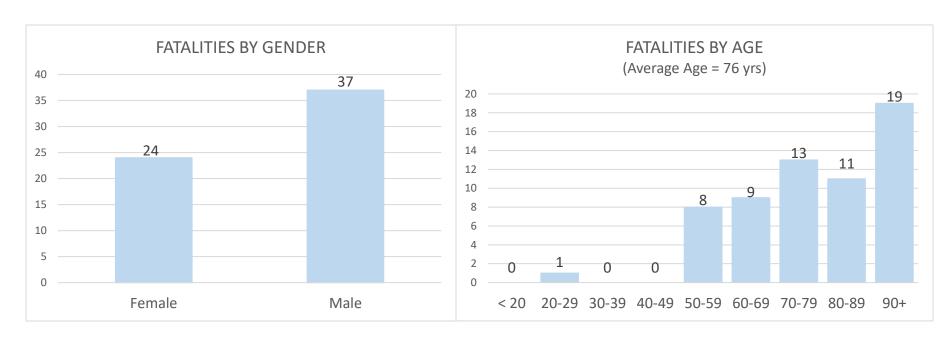

## **Confirmed Coronavirus Fatalities in the City of Marlborough**

(Total cases = 61, Cumulative Data)

<sup>+</sup>These numbers will be updated on MWF and may be posted more often as circumstances warrant

Source: Marlborough Health Dept. - 2020

<sup>\*</sup>Data shown is cumulative and accurate as reported to the Marlborough Health Dept. at the time of this posting.