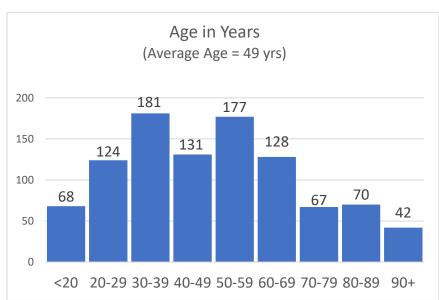

### **Confirmed Coronavirus Cases in the City of Marlborough**

(Total cases = 988, Cumulative Data)

#### +These numbers will be updated on MWF and may be posted more often as circumstances warrant

Source: Marlborough Health Dept. - 2020

<sup>\*</sup>Data shown is cumulative and accurate as reported to the Marlborough Health Dept. at the time of this posting.

<sup>\*\*</sup>Daily fluctuations of numbers, either up or down, may occur once permanent residence is established.