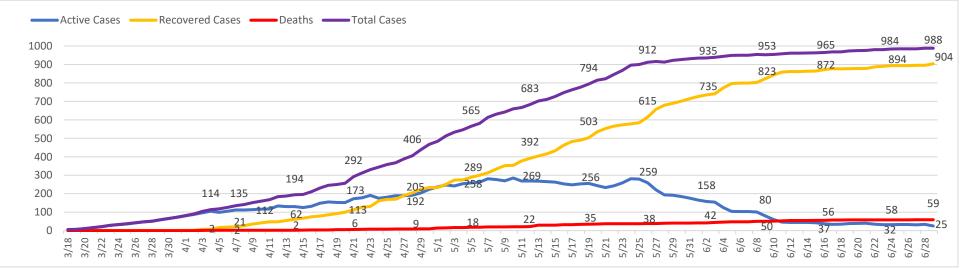

## Confirmed Coronavirus Cases in the City of Marlborough

(Total cases = 988, Cumulative Data)\*+ 06/29/2020

| MARLBOROUGH |       |
|-------------|-------|
| Total Cases | 988** |
| Recovered   | 904   |
| Deaths      | 59    |
| Active      | 25    |

#### +These numbers will be updated on MWF and may be posted more often as circumstances warrant

\*Data shown is cumulative and accurate as reported to the Marlborough Health Dept. at the time of this posting.

\*\*Daily fluctuations of numbers, either up or down, may occur once permanent residence is established.