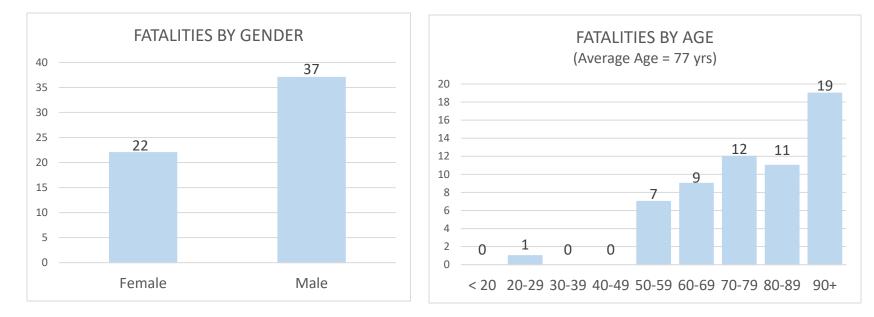

## **Confirmed Coronavirus Fatalities in the City of Marlborough**

(Total cases = 59, Cumulative Data)

#### +These numbers will be updated on MWF and may be posted more often as circumstances warrant

\*Data shown is cumulative and accurate as reported to the Marlborough Health Dept. at the time of this posting.