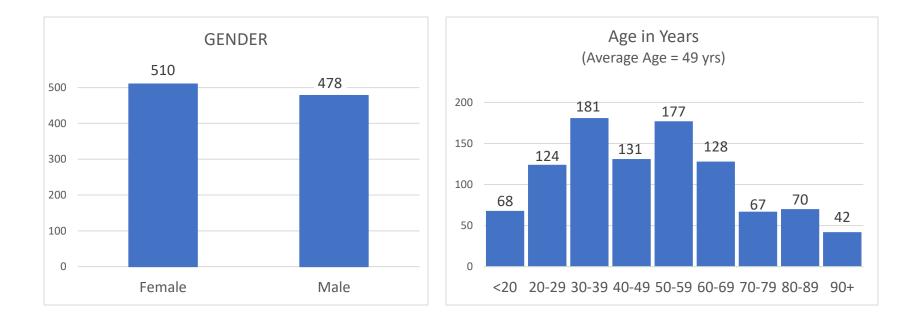

### **Confirmed Coronavirus Cases in the City of Marlborough** (Total cases = 988, Cumulative Data)

### +These numbers will be updated on MWF and may be posted more often as circumstances warrant

\*Data shown is cumulative and accurate as reported to the Marlborough Health Dept. at the time of this posting. \*\*Daily fluctuations of numbers, either up or down, may occur once permanent residence is established.