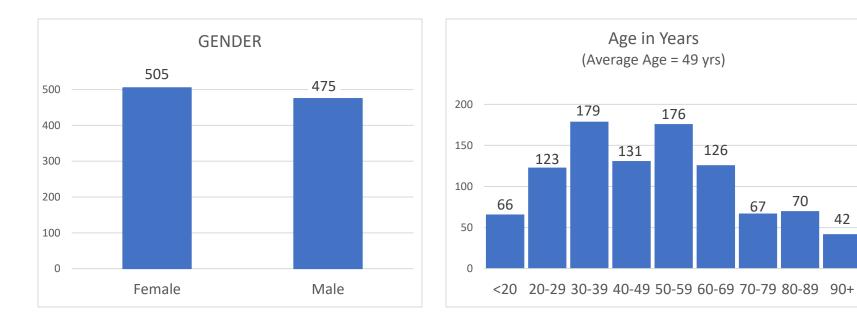

### **Confirmed Coronavirus Cases in the City of Marlborough** (Total cases = 980, Cumulative Data)

+These numbers will be updated on MWF and may be posted more often as circumstances warrant

\*Data shown is cumulative and accurate as reported to the Marlborough Health Dept. at the time of this posting. \*\*Daily fluctuations of numbers, either up or down, may occur once permanent residence is established.