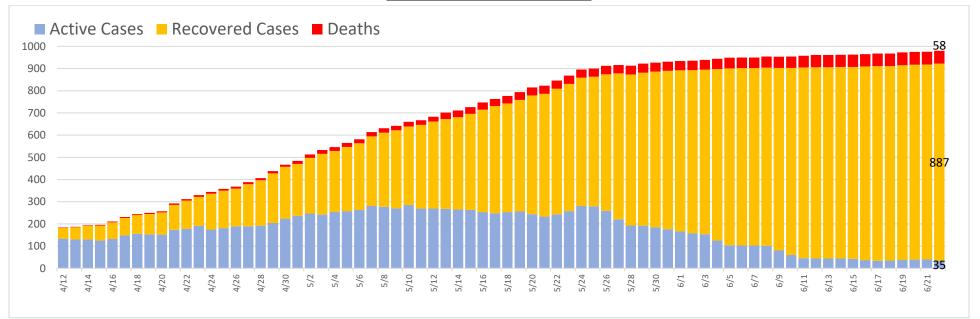

## **Confirmed Coronavirus Cases in the City of Marlborough**

(Total cases = 980, Cumulative Data)\*+ 06/22/2020

| MARLBOROUGH |       |
|-------------|-------|
| Total Cases | 980** |
| Recovered   | 887   |
| Deaths      | 58    |
| Active      | 35    |

#### +These numbers will be updated on MWF and may be posted more often as circumstances warrant

\*Data shown is cumulative and accurate as reported to the Marlborough Health Dept. at the time of this posting.

\*\*Daily fluctuations of numbers, either up or down, may occur once permanent residence is established.