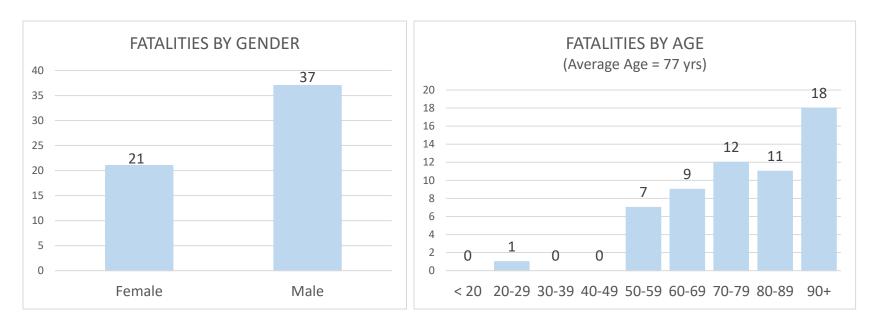

### **Confirmed Coronavirus Fatalities in the City of Marlborough**

(Total cases = 58, Cumulative Data)

#### +These numbers will be updated on MWF and may be posted more often as circumstances warrant

\*Data shown is cumulative and accurate as reported to the Marlborough Health Dept. at the time of this posting.