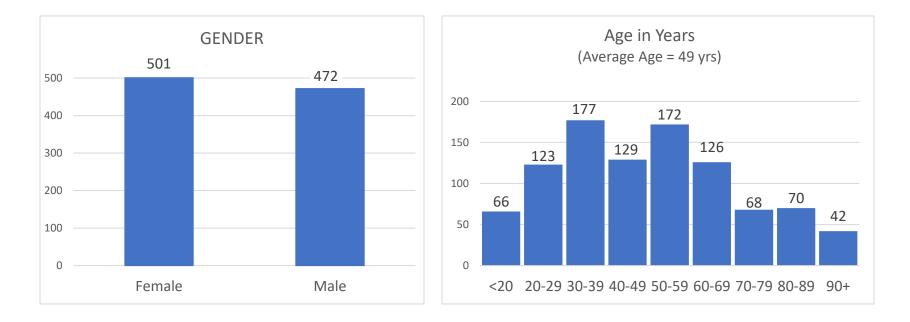

### **Confirmed Coronavirus Cases in the City of Marlborough** (Total cases = 973, Cumulative Data)