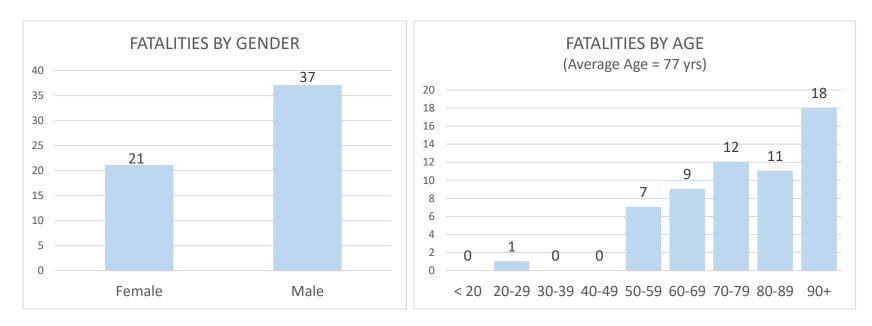

## **Confirmed Coronavirus Fatalities in the City of Marlborough**

(Total cases = 58, Cumulative Data)