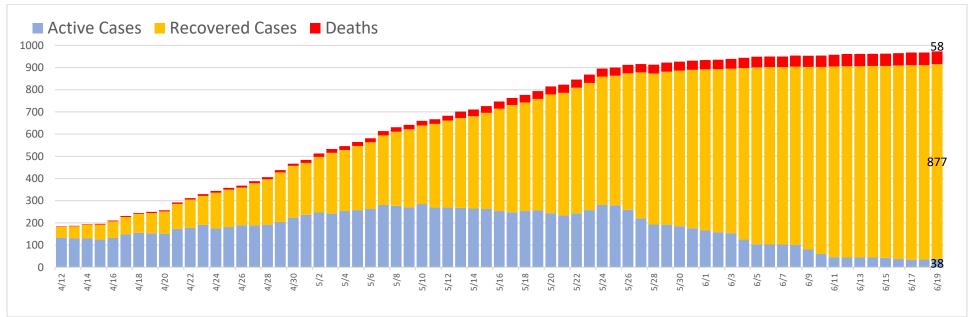

## **Confirmed Coronavirus Cases in the City of Marlborough**

(Total cases = 973, Cumulative Data)\*+ 06/19/2020

| MARLBOROUGH |       |
|-------------|-------|
| Total Cases | 973** |
| Recovered   | 877   |
| Deaths      | 58    |
| Active      | 38    |

### **Confirmed Coronavirus Cases in the City of Marlborough** (Total cases = 973, Cumulative Data)