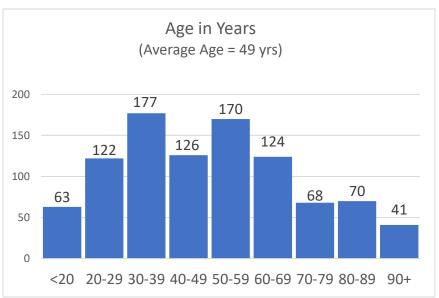

### **Confirmed Coronavirus Cases in the City of Marlborough**

(Total cases = 961, Cumulative Data)

#### +These numbers will be updated on MWF and may be posted more often as circumstances warrant

Source: Marlborough Health Dept. - 2020

<sup>\*</sup>Data shown is cumulative and accurate as reported to the Marlborough Health Dept. at the time of this posting.

<sup>\*\*</sup>Daily fluctuations of numbers, either up or down, may occur once permanent residence is established.