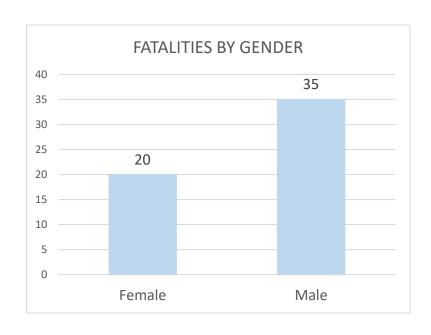

### **Confirmed Coronavirus Fatalities in the City of Marlborough**

(Total cases = 55, Cumulative Data)

+These numbers will be updated on MWF and may be posted more often as circumstances warrant

\*Data shown is cumulative and accurate as reported to the Marlborough Health Dept. at the time of this posting.

Source: Marlborough Health Dept. - 2020