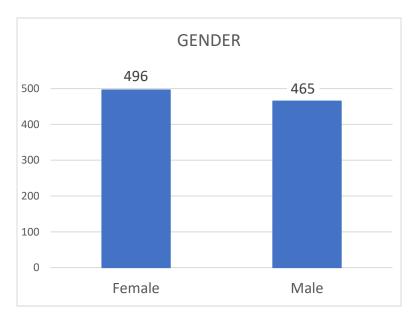

### **Confirmed Coronavirus Cases in the City of Marlborough**

(Total cases = 961, Cumulative Data)

#### +These numbers will be updated on MWF and may be posted more often as circumstances warrant

Source: Marlborough Health Dept. - 2020

<sup>\*</sup>Data shown is cumulative and accurate as reported to the Marlborough Health Dept. at the time of this posting.

<sup>\*\*</sup>Daily fluctuations of numbers, either up or down, may occur once permanent residence is established.