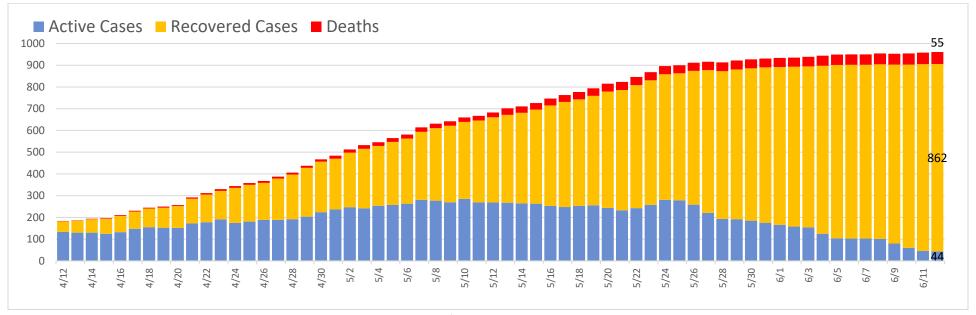

#### **Confirmed Coronavirus Cases in the City of Marlborough**

(Total cases = 961, Cumulative Data)\*+
06/12/2020

| MARLBOROUGH |       |
|-------------|-------|
| Total Cases | 961** |
| Recovered   | 862   |
| Deaths      | 55    |
| Active      | 44    |

<sup>+</sup>These numbers will be updated on MWF and may be posted more often as circumstances warrant

Source: Marlborough Health Dept. - 2020

<sup>\*</sup>Data shown is cumulative and accurate as reported to the Marlborough Health Dept. at the time of this posting.

<sup>\*\*</sup>Daily fluctuations of numbers, either up or down, may occur once permanent residence is established.