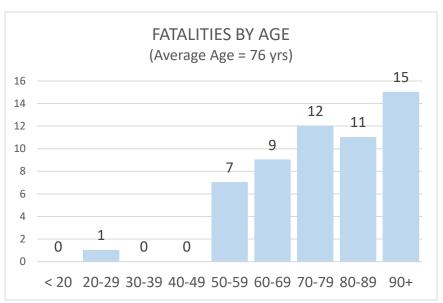

### **Confirmed Coronavirus Fatalities in the City of Marlborough**

(Total cases = 55, Cumulative Data)

+These numbers will be updated on MWF and may be posted more often as circumstances warrant

\*Data shown is cumulative and accurate as reported to the Marlborough Health Dept. at the time of this posting.

Source: Marlborough Health Dept. - 2020