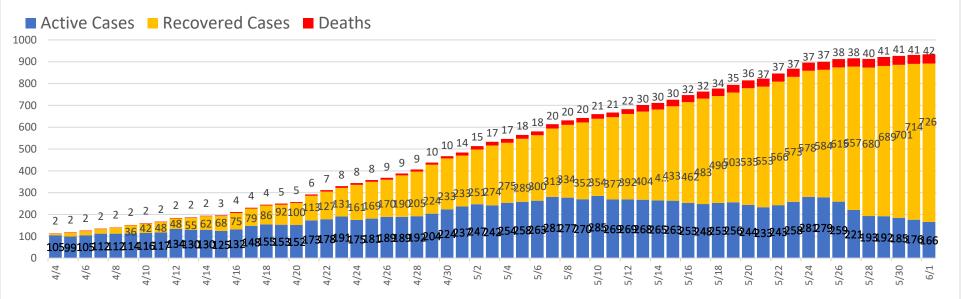

## Confirmed Coronavirus Cases in the City of Marlborough (Total cases = 934\*, Cumulative Data)\*\*+

### + These numbers will be updated on MWF and may be posted more often as circumstances warrant

\* Data shown is cumulative and accurate as reported to the Marlborough Health Dept. at the time of this posting.

\*\* Note: Daily fluctuations of numbers, either up or down, may occur once permanent residence is established.