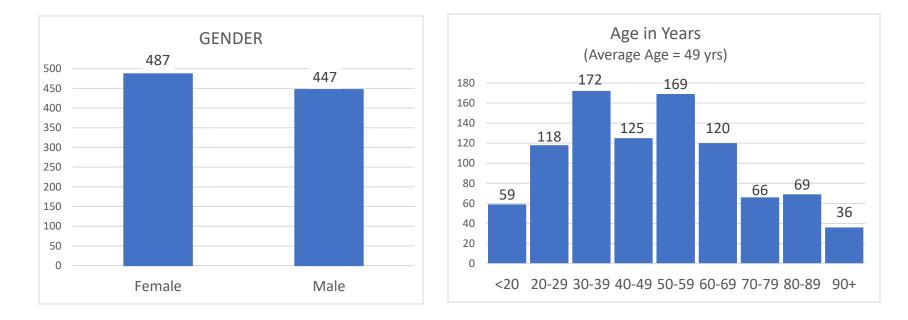

## Confirmed Coronavirus Fatalities in the City of Marlborough

(Total cases = 42, Cumulative Data)\*+

### + These numbers will be updated on MWF and may be posted more often as circumstances warrant

\* Data shown is cumulative and accurate as reported to the Marlborough Health Dept. at the time of this posting.