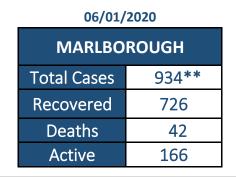

# Confirmed Coronavirus Cases in the City of Marlborough

(Total cases = 934, Cumulative Data)\*+

### + These numbers will be updated on MWF and may be posted more often as circumstances warrant

\* Data shown is cumulative and accurate as reported to the Marlborough Health Dept. at the time of this posting.

\*\* Note: Daily fluctuations of numbers, either up or down, may occur once permanent residence is established.

Source: Marlborough Health Dept. - 2020