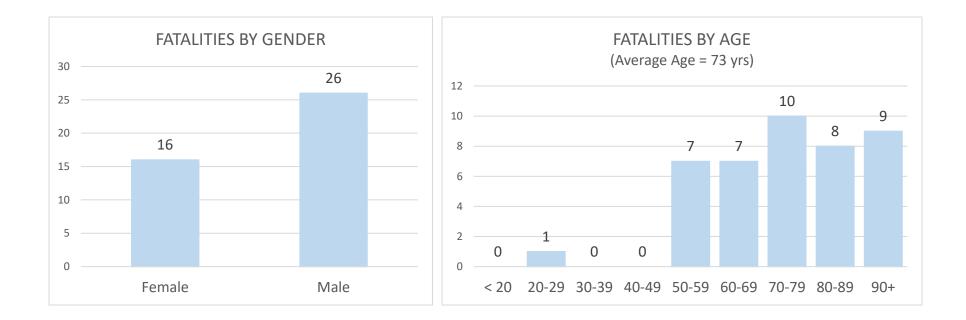

## CITY OF MARLBOROUGH BOARD OF HEALTH

Joseph Tennyson, MD, Chair James Griffin, Vice Chair Robin Williams, Member Tel (508) 460-3751

## Confirmed Coronavirus Fatalities in the City of Marlborough

(Total cases = 42, Cumulative Data)\*+

### + These numbers will be updated on MWF and may be posted more often as circumstances warrant

\* Data shown is cumulative and accurate as reported to the Marlborough Health Dept. at the time of this posting.