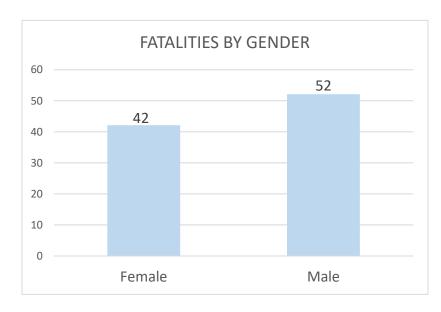

#### **Confirmed Coronavirus Fatalities in the City of Marlborough**

(Total cases = 94, Cumulative Data) **01/25/2021** 

Source: Marlborough Health Dept. – 2020

<sup>\*</sup> Data shown is cumulative and accurate as reported to the Marlborough Health Dept. at 10:00 am on the day of posting. Numbers will be updated on MWF and may post more often as circumstances warrant. Daily fluctuations of numbers, either up or down, may occur once permanent residence is established. Data is pulled from "Event Date" in the Maven reporting system.