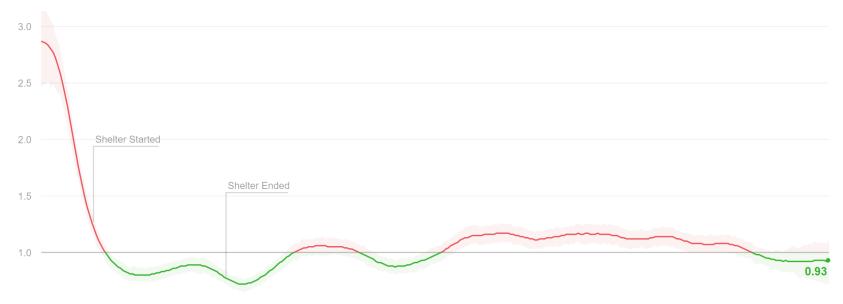

# EFFECTIVE REPRODUCTIO RATE\* - R<sub>t</sub> 01/25/2021

 $R_t$  is the average number of people who become infected by an infectious person. If it's above 1.0, COVID-19 will spread quickly. If it's below 1.0, infections will slow.

3/88/153/223/29 4/54/124/194/26 5/35/105/175/245/31 6/76/146/216/28 7/57/127/197/26 8/2 8/98/168/233/30 9/69/139/209/27/10/40/110/1480/2511/111/81/151/221/2912/62/132/209/27 1/31/101/171/24

\*Source for this graph is: <a href="https://rt.live/us/MA">https://rt.live/us/MA</a>