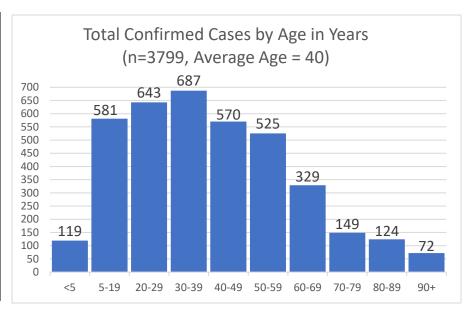

## Total Confirmed Coronavirus Cases in the City of Marlborough (01/25/2021)

| Total Cases by Age (n=3799) |       |    |  |  |
|-----------------------------|-------|----|--|--|
| Age in yrs.                 | Count | %  |  |  |
| <5                          | 119   | 3  |  |  |
| 5-19                        | 581   | 15 |  |  |
| 20-29                       | 643   | 17 |  |  |
| 30-39                       | 687   | 18 |  |  |
| 40-49                       | 570   | 15 |  |  |
| 50-59                       | 525   | 14 |  |  |
| 60-69                       | 329   | 9  |  |  |
| 70-79                       | 149   | 4  |  |  |
| 80-89                       | 124   | 3  |  |  |
| 90+                         | 72    | 2  |  |  |