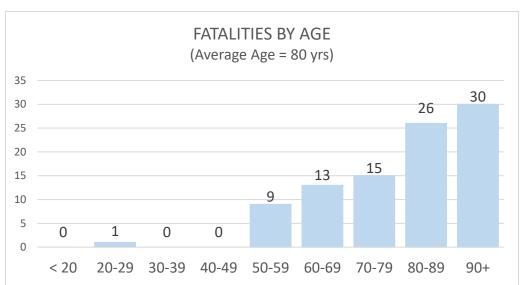

#### **Confirmed Coronavirus Fatalities in the City of Marlborough**

(Total cases = 94, Cumulative Data) **01/25/2021** 

Source: Marlborough Health Dept. – 2020

<sup>\*</sup> Data shown is cumulative and accurate as reported to the Marlborough Health Dept. at 10:00 am on the day of posting. Numbers will be updated on MWF and may post more often as circumstances warrant. Daily fluctuations of numbers, either up or down, may occur once permanent residence is established. Data is pulled from "Event Date" in the Maven reporting system.