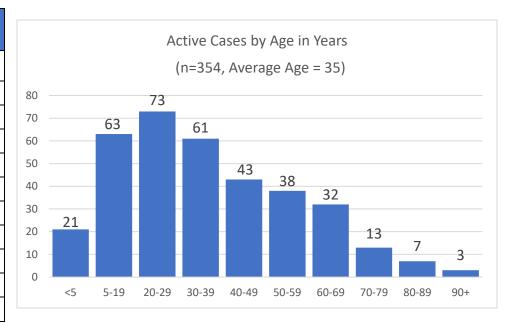

## Current Active Confirmed Coronavirus Cases in the City of Marlborough (01/25/2021)

| Active Cases by Age (n=354) |       |    |  |
|-----------------------------|-------|----|--|
| Age in yrs.                 | Count | %  |  |
| <5                          | 21    | 6  |  |
| 5-19                        | 63    | 18 |  |
| 20-29                       | 73    | 21 |  |
| 30-39                       | 61    | 17 |  |
| 40-49                       | 43    | 12 |  |
| 50-59                       | 38    | 11 |  |
| 60-69                       | 32    | 9  |  |
| 70-79                       | 13    | 4  |  |
| 80-89                       | 7     | 2  |  |
| 90+                         | 3     | 1  |  |

Source: Marlborough Health Dept. -2020

<sup>\*</sup> Data shown is cumulative and accurate as reported to the Marlborough Health Dept. at 10:00 am on the day of posting. Numbers will be updated on MWF and may post more often as circumstances warrant. Daily fluctuations of numbers, either up or down, may occur once permanent residence is established. Data is pulled from "Event Date" in the Maven reporting system.