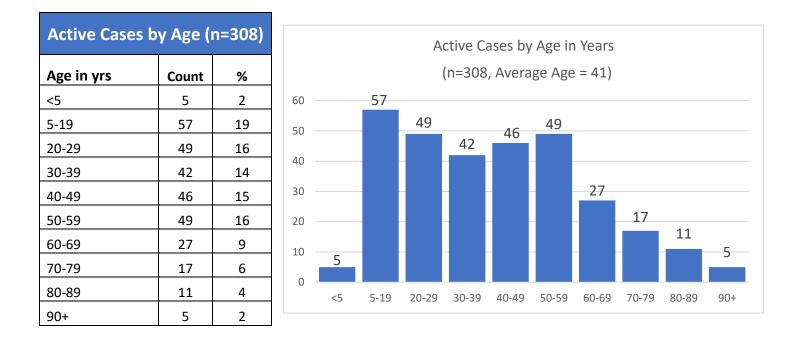

## Current Active Confirmed Coronavirus Cases in the City of Marlborough (01/04/2021)

\* Data shown is cumulative and accurate as reported to the Marlborough Health Dept. at 10:00 am on the day of posting. Numbers will be updated on MWF and may post more often as circumstances warrant. Daily fluctuations of numbers, either up or down, may occur once permanent residence is established. Data is pulled from "Event Date" in the Maven reporting system.