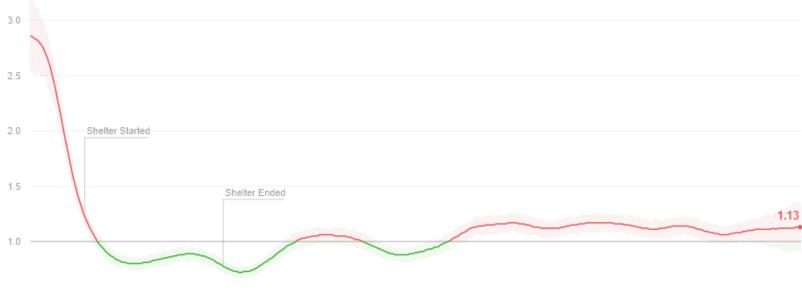

## EFFECTIVE REPRODUCTIO RATE<sup>\*</sup> - R<sub>t</sub> 01/04/2021

 $R_t$  is the average number of people who become infected by an infectious person.

If it's above 1.0, COVID-19 will spread quickly. If it's below 1.0, infections will slow.

3/83/153/223/29 4/54/124/194/26 5/35/105/175/245/31 6/76/146/216/28 7/57/127/197/26 8/2 8/98/168/238/30 9/69/139/209/2710/40/110/180/2511/111/81/151/221/2912/62/182/202/27 1/3

\*Source for this graph is: https://rt.live/us/MA