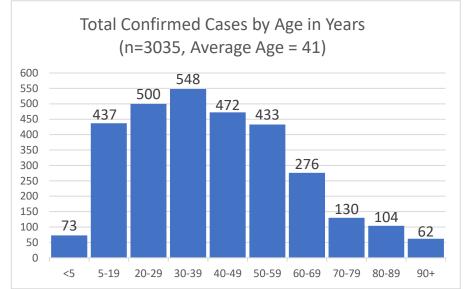

#### Total Confirmed Coronavirus Cases in the City of Marlborough (01/04/2021)

| Total Cases by Age (n=3035) |       |    |
|-----------------------------|-------|----|
| Age in yrs                  | Count | %  |
| <5                          | 73    | 2  |
| 5-19                        | 437   | 14 |
| 20-29                       | 500   | 16 |
| 30-39                       | 548   | 18 |
| 40-49                       | 472   | 16 |
| 50-59                       | 433   | 14 |
| 60-69                       | 276   | 9  |
| 70-79                       | 130   | 4  |
| 80-89                       | 104   | 3  |
| 90+                         | 62    | 2  |