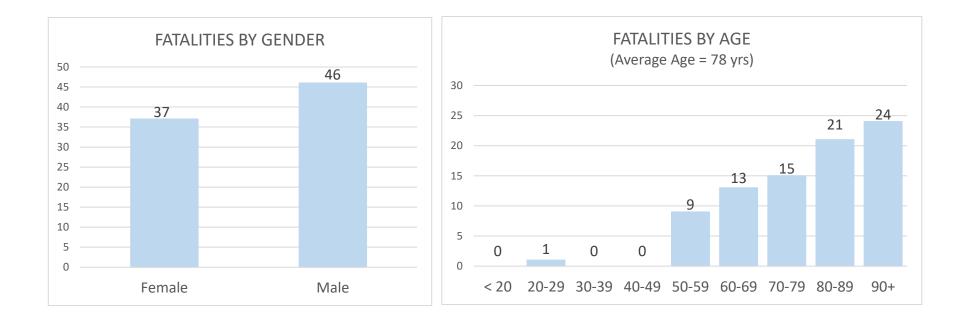

## **Confirmed Coronavirus Fatalities in the City of Marlborough**

(Total cases = 83, Cumulative Data) 01/04/2021

\* Data shown is cumulative and accurate as reported to the Marlborough Health Dept. at 10:00 am on the day of posting. Numbers will be updated on MWF and may post more often as circumstances warrant. Daily fluctuations of numbers, either up or down, may occur once permanent residence is established. Data is pulled from "Event Date" in the Maven reporting system.