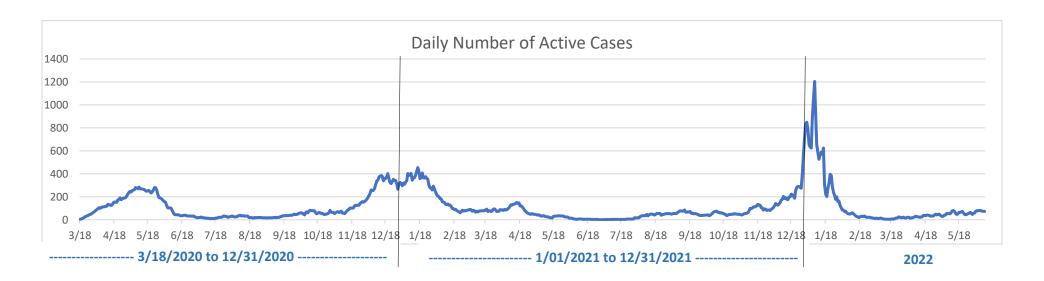

## **Confirmed COVID-19 Cases**

## **COVID** numbers are reported once a week on Fridays.

All cases reported here are confirmed PCR positive cases as reported through the Massachusetts Virtual Epidemiologic Network (MAVEN)

| COVID-19 Cases in Marlborough - 06/10/2022 |           |
|--------------------------------------------|-----------|
| CUMULATIVE WEEKLY NEW CASES                | 47        |
| <b>CURRENT ACTIVE CASES IN THE CITY</b>    | <b>73</b> |
| CUMULATIVE PANDEMIC DEATHS SINCE 2/1/20    | 138*      |