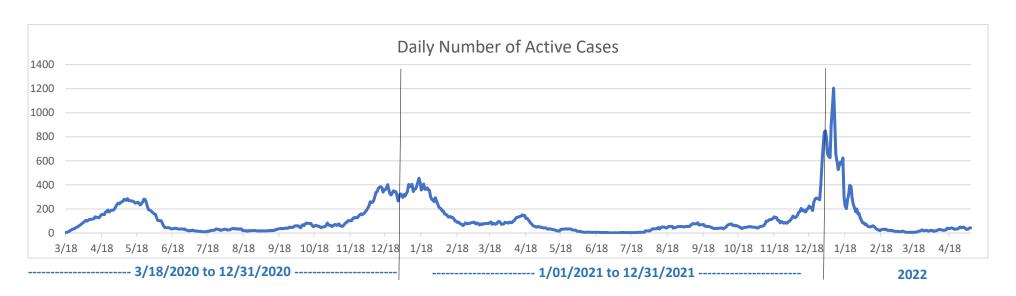

## **Confirmed COVID-19 Cases**

## **COVID** numbers are reported once a week on Fridays.

All cases reported here are confirmed PCR positive cases as reported through the Massachusetts Virtual Epidemiologic Network (MAVEN)

| COVID-19 Cases in Marlborough - 05/06/2022     |      |
|------------------------------------------------|------|
| CUMULATIVE WEEKLY NEW CASES                    | 63   |
| <b>CURRENT ACTIVE CASES IN THE CITY</b>        | 43   |
| <b>CUMULATIVE PANDEMIC DEATHS SINCE 2/1/20</b> | 136* |